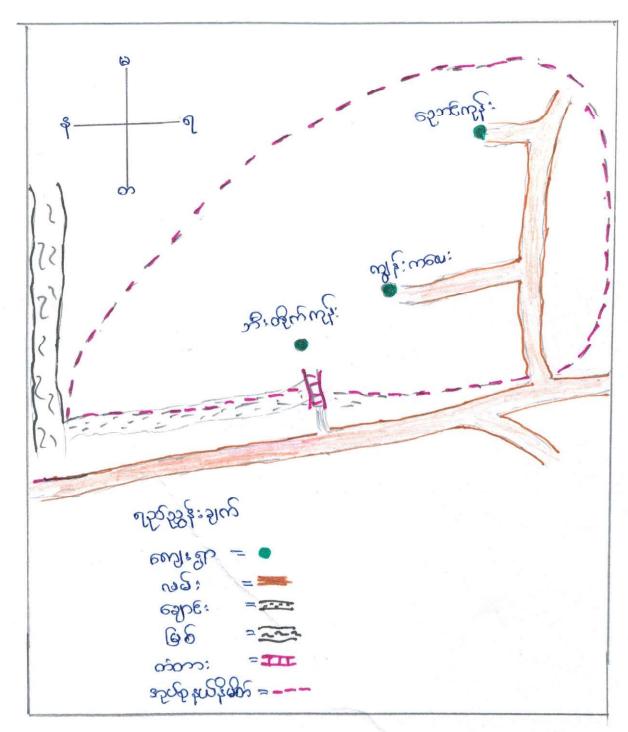

လူမှုရေးဆိုင်ရာ အရင်းအမြစ်နှင့် သဘာပ အရင်းအမြစ် ဆိုင်ရာပြ မြေပုံ

ကျေးရွာအမည်။ ....ကြန်းကတ်ပန်...... ကျေးရွာ အုပ်စုအမည်။ .....စ်ညာင်ကုန်း.....

..... ရက်စွဲ။ <u>၁</u>၀

Scol / S

Mes. 200- 2002 (2008) 4 (2008) 4 (2009)