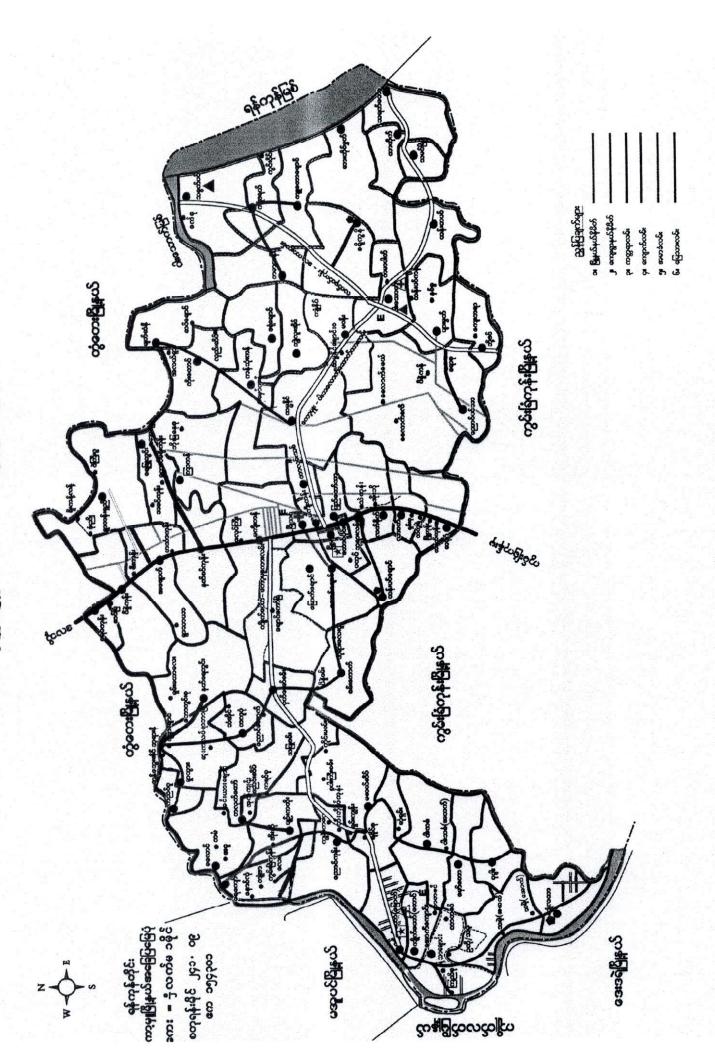

ပြည်ထောင်စုသမ္မတမြန်မာနိုင်ငံတော်အစိုးရ စိုက်ပျိုးရေး မွေးမြူရေးနှင့် ဆည်မြောင်းဝန်ကြီးဌာန ကျေးလက်ဒေသဖွံ့ဖြိုးတိုးတက်ရေးဦးစီးဌာန ကော့မှူးမြို့နယ်

### စဉ် အကြောင်းအရာ

- ၁။ မြို့နယ်မြေပုံ
- ၂။ ကျေးရွာမြေပုံ (တည်နေရာ)
- ၃။ အုပ်စုတွင်ပါဝင်သော ကျေးရွာများစာရင်း
- ၄။ ကျေးရွာအခြေခံအချက်အလက်များ
- ၅။ လူထုပူးပေါင်းပါဝင်သော လူမှုဆန်းစစ်ခြင်းနှင့် အကဲဖြတ်ခြင်းလုပ်ငန်းစဉ်(PSA/PRA) အကျဉ်းချုပ်မယား
- ၆။ ကျေးရွာဖွံ့ဖြိုးရေးအစီအစဉ်အတွက် အသုံးပြုခဲ့သော PRA tools များနှင့် တစ်ခုချင်းစီအတွက် သုံးသပ်ချက်များ
- ၇။ ကော်မတီဝင်များရွေးချယ်ခြင်းနှင့် ကျေး**ရွာဖွံ့**ဖြိုးရေး<mark>အစီအစဉ်ဆောင်ရွ</mark>က်မှုမှတ်တမ်း ဓာတ်ပုံများ
- ၈။ ကော်မတီဝင်များစာရင်း
- ၉။ ကျေးရွာအချက်အလက် (ပုံစံ-၁)
- ၁၀။ စီမံကိန်းစက်ဝန်းအချိန်လေား (ပုံစံ-၂)
- ၁၁။ ကျေးရွာဖွံ့ဖြိုးရေးဦးစားပေးအစိအစဉ် (ပုံစံ-၃)
- ၁၂။ ကျေးရွာအုပ်စုစီမံကိန်းလုပ်ငန်းခွဲရွေးချယ်ခြင်း (ပုံစံ-၄)
- ၁၃။ အစည်းအဝေးတက်ရောက်သူများစာရင်း (ပုံစံ-၁၂)
- ၁၄။ အစည်းအဝေးမှတ်တမ်းများ
- ၁၅။ ကဏ္ဍအလိုက်ဦးစားပေးဖွံ့ဖြူးရေးလုပ်ငန်းစဉ်များ
- ၁၆။ ကျေးရွာဖွံ့ဖြိုးရေးစီမံချက်အရည်အသွေးထိန်းချုပ်မှု (Check List for VDP)