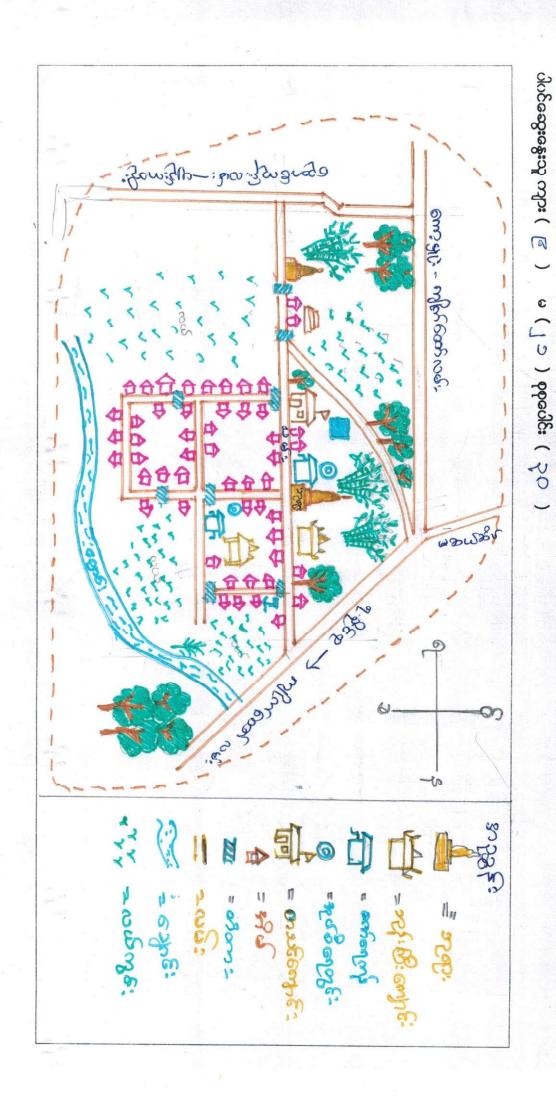

လူမှုရေးဆိုင်ရာ အရင်းအမြစ်နှင့် သဘာပ အရင်းအမြစ် ဆိုင်ရာပြ မြေပုံ

ကျေးရွာအမည်။ ....ကြန်းကတ်ပန်...... ကျေးရွာ အုပ်စုအမည်။ .....စ်ညာင်ကုန်း.....

..... ရက်စွဲ။ <u>၁</u>၀

Scol / S

Mes. 200- 2002 (2008) 4 (2008) 4 (2009)