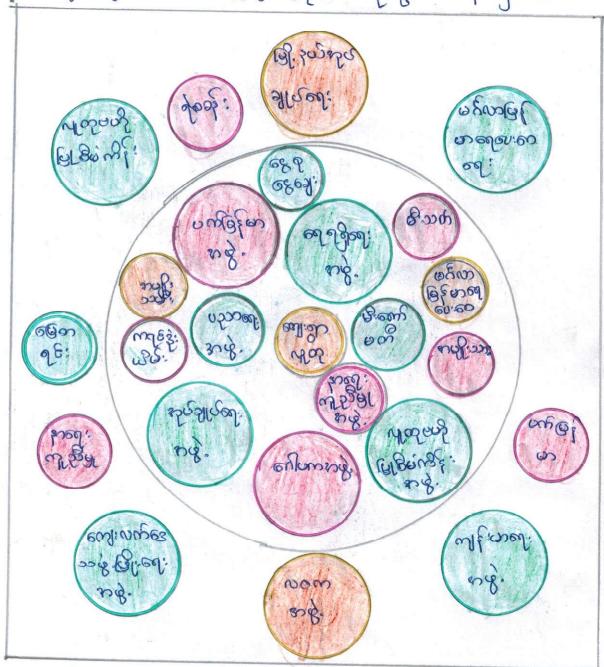

လူမှုရေးဆိုင်ရာ အရင်းအမြစ်နှင့် သဘာပ အရင်းအမြစ် ဆိုင်ရာပြ မြေပုံ

ကျေးရွာအမည်။ ....ကြန်းကတ်ပန်...... ကျေးရွာ အုပ်စုအမည်။ .....စ်ညာင်ကုန်း.....

..... ရက်စွဲ။ <u>၁</u>၀

Scol / S

Mes. 200- 2002 (2008) 4 (2008) 4 (2009)

### အကို ့အစည်း ချိတ်ဆက်မျှ ဖြ မြေ ပုံ သုံးသယ်ချက်

W/2: wen: eul: Evale & ob: 000: 000 en & sob: 000: പ്പ കുരുടിരുപ്പെടുന്ന് . പ്രോസങ്ങൾ . വുട്ട കുറു വുട്ട കുറു വുട്ട പരു പിട്ട കുറു വുട്ട പരു പിട്ട കുറു വുട്ട പരു வு: அகு, அயிடுவலாகத் புகையியை அத் புகையிக்கிய அகு, புகையு: eneces: 42: 209 , well sing: 209: 100 pt n 20 1. elb eles: 200; ကူထုမဟို ပြုစြဖ်ကိန်းနာဖွဲ့ ၊ မင်္ဂ လာမြန်မာ ရေဆေးစေရး နာဖွဲ့ များ ရှိပါသည် မ နာမျိုးအရွးများ ၁၉,၁၁၉ ပုံတားသောနာတို့ မှာ နာမျိုးအရွးနာတွဲ့ ခွင့် ပက်မြန်မာ သရှိ လုံ ဖြစ္ပြာသည့် " နာမျိန်သရုံး သရုံသည့် ရပ်ရွာထဲတွင် သာရေး ၊ နာရေး ၊ ၁ကသာ ၏: က်ဂငုန်း elu: ကို မြန်းဝန်း ယာရာရေး ကြောျသည်။ ဂယ္ယာဗြန်မာနာ ထို့သည် များ စ်နာလိယ္ စားတည္ ေမေး ရွားလားေမ်း က်ားရာကာဥတာပါနဲ့ ေန စေ ဧေါက်၊ ရာ၊ းဂြုံ Anway : 30 of the constant and mayon: constant of of the constant of အကြောင်းမျာ အမျိုးသမ်းများမှာ အားနဲ့ ခြင်း အလုပ်ကြမ်းမလုပ် နိုင်ခြင်း ၊ အပ် ထိုင္းယူမ်ိဳ ခါသယ္တီက တဂုံရရာဘု ဂသိသေသ မေါ္မမွ အမ်ိဳ့ မေါင်း မေယာင္ငံ အြစ္ပဂျသာနာ့ -သယ္လြန္းဘို၏ပ: သင္းရဲ့သောႀကိုပါ၊ ကက္ဥယာန်ခဲ့ရသော ဆင်္ကော်၏ပ းယို mpon: 36: 9 વાર્યા નિર્દા છું- લિ: હને- ભિર્જા તામે અલે 200 છે. နည်း စည်း စည်း တည်း ကိုး ကိုး နှင့် နည်း ကိုး ကိုး ကျောင်း ကျပင္တ က်က္မဆောင် ယြကျသည်း ဂြဲဥဂဒာတို အစည်း ကြားနှင့် ခါညာသယ္တမာလိုင္ က်န်းနှင့် ခါတညာယူယြတကျို နာ၏းကြီး ကျနေကာ်း ကျခုေတို့ကြော်ရွက်တွေ, မြား ချိတ်သက် ကုပ်ကို ေတြပါသည်။