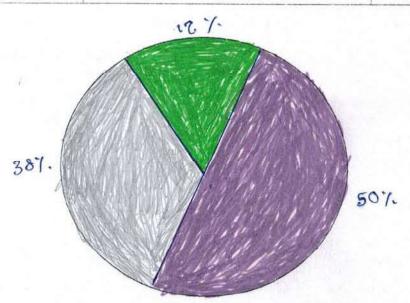

# ချမ်းသာ ကြွယ်ဂမူ အဆင့်ခွဲခြားသတ်မှတ်ခြင်း

| စဉ်                   | အဆင့်          | ပိုင်ဆိုင်မှု အဆင့်သတ်မှတ်ခြင်း  | အိမ်ထောင်စု | ရာခိုင်နှုန်း |
|-----------------------|----------------|----------------------------------|-------------|---------------|
| IIC                   | ချမ်းသာ        | 515000 5 13g/ 5wm 10m 10men      | 12          | 12%           |
| ال                    | အလယ် အလတ်      | 2000 13/81 3000 30: 100 m        | 51          | 50 X          |
| <b>9</b> <sup>8</sup> | နွမ်းပါး       | 3 moll grat 1 Ev 3030 1: 16 1 90 | 38          | 38%           |
| 91                    | အလွန် နွမ်းပါး |                                  |             |               |
|                       | စုစုပေါင်း     |                                  | 107         | 100%          |

ချမ်းသာကြွယ်ဝမှုအဆင့်ခွဲခြင်းဥပမာပြထေားသုံးသပ်ချက်

ကွင်းဝိုင်းကျေးရွာ၏ လူမှုအခြေအနေပြမြေပုံအရ ချမ်းသာသောအုပ်စု၊ အလယ်အလတ်အုပ်စု၊ နွမ်းပါးသောအုပ်စု(၃)မျိုးရှိသည်။ ချမ်းသာသော အုပ်စုသည်ပျဉ်ထောင်အိမ်၊လယ်၊ လှေ၊ စက်လှေ၊ ကျွဲ၊ နွား ဝိုင်ဆိုင်ကြပြီ ရာခိုင်နှုန်းဖြင့် (၁၂)%ရှိသည်။အလယ်အလတ်အုပ်စုသည် ပျဉ်ထောင်အိမ်၊လယ်၊လှေ၊ စက်လှေ၊ ကုန်စုံဆိုင် ပိုင်ဆိုင်ပြီ ရာခိုင်နှုန်းဖြင့် (၅၀)%ရှိသည်။ဆင်းရဲသောအုပ်စုသည် ဓနိအိမ်၊ ထရံအိမ် နှင့်နေထိုင်ပြီလက်လုပ်လက်စားများဖြစ်ပြီး ကိုယ်ပိုင်လုပ်ငန်းမရှိကြပါ ရာခိုင်နှုန်းအားဖြင့် (၃၈)%ရှိသည်။ အလုပ်အကိုင်နည်းပါးသောကြောင့်မိသားစု စားဝတ်နေရေးအခက်အခဲရှိသည်။