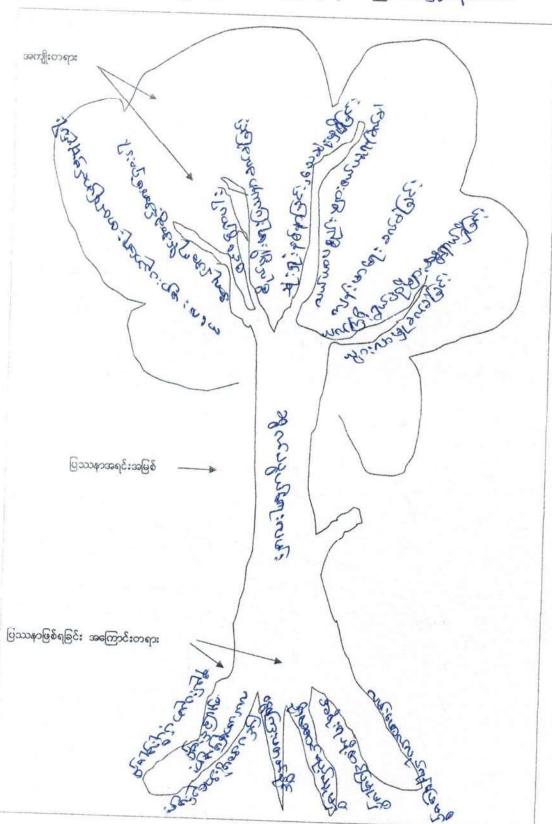

#### ပြဿနာသစ်ပင် (ကျား)

ကျုံဒရယ်ကျေးရွာအုပ်စုကွင်းဝိုင်းကျေးရွာတွင် သောက်သုံးရေကန်(၄)ကန်ရှိသည်။၁၂လအတွင်း သောက်သုံးရေလုံလောက်မှုရှိသောလဲ အချိုနှစ်များတွင်ရေအငယ်ရှာပါးလာမှုရှိသည်။ထိုရေကန်များသည် ခြံစည်းခတ်ထားခြင်းမရှိပါ။ကျေးရွာ၏ရန်ပုံငွေမရှိ၊အခြားအဖွဲ့ အစည်းများကလဲလုပ်ပေးထားခြင်းမရှိသော ကြောင်းဖြစ်သည်။ ကျေးရွာ၏ဝန်ပုံငွေမရှိ၊အခြားအဖွဲ့ အစည်းများကလဲလုပ်ပေးထားခြင်းမရှိသော ကြောင်းဖြစ်သည်။ ကျေးရွာသည် ဆက်သွယ်ရေးလမ်းမရှိသောကြောင်း သွားလာမှုခက်ခဲသဖြင့် အလှူရှင်များလာရောက်ရန်ခက်ခဲသည်။ ရေကန်ခြံစည်းရိုးမရှိသဖြင့် ကျွဲ့၊ နွားများဝင်ရောက်ကြပြီး သန့်ရှင်မှုမရှိဖြစ်သည်။အချိန်ကြာမြင့်လာပါက ရေကန်များပျက်စီးမှုရှိလာနိုင်သည်။ကလေးများသည်လဲ နေမကောင်းခြင်း၊ ဝမ်းပျက်ဝမ်းလှော့များဖြစ်သည်။ ကျန်းမာရေးမကောင်းမှုကြောင်းကလေးများပညာရေးထိခိုင်မှု ရှိလာနိုင်သည်။သောက်ရေကန်တွင်းရှိရေကို သယ်ယူချိန်မှာ ၁၅ မိနစ်ခန့်ကြာမြင့်သည်။တစ်ရွာလုံးသည်ထိုရေကန်ကိုမှီခိုသောက်သုံးနေရသည်။ရေကန် ခြံစည်းရိုးမရှိခြင်းကြောင်းကလေးများ အသက်အနရာယ်ရှိလာနိုင်သည်။ထိုကြောင့် ရေကန်ခြံစည်းရိုးခတ် နိုင်ရန်ကျေးရွာသူရွာသားများက လူထုဗဟိုပြုစီမံကိန်းတွင် ရေကန်ခြံစည်းရိုးပြုလုဝ်နိုင်ရန်တင်ပြထား ပါသည်။

#### ပြဿနာသစ်ပင် (မ)

ကွင်းဝိုင်းကျေးရွာတွင် အဓိကရင်ဆိုင်နေရသောပြသနာမှာကျုံဒရယ်ကျေးရွာနှင့် ဆက်သွယ်ထားသော လမ်းမရှိသဖြင့်ရေလမ်း၊ ခြေကျင်းသွားရသည်။တချို့သောလယ်သမားများသည်ဆက်သွယ်ရေးလမ်းပြုလုပ်ရန် အတွက်မြေလှူတန်းမှုမရှိခြင်းကိုရင်ဆိုင်နေရသည်။ကျေးရွာမှလဲငွေးကြေးမတတ်နိုင်ခြင်းဖြစ်သည်။မိုးရာသီတွင် သီးနှံရောင်းချရာတွင် လမ်းပန်းဆက်သွယ်ရေးမကောင်းသဖြင့် စီးပွားရေးလုပ်ငန်းရှင်များ၊ စပါးပွဲစားများ ကိုရောင်းချရာတွင် ငွေကြေးနှိမ်ခံရသည်။နွေရာသီတွင် သွားလာရန်လယ်ကွင်းလမ်းများဖောက်လုပ်ထားသည်။ မိုးရာသီတွင်ကလေးများ ကျောင်းတက်ရန်ခက်ခဲသဖြင့် အချို့ကလေးများသည်မသွားလာနိုင်ခြင်း၊လမ်း မကောင်းသဖြင့်ခြေကျင်းတတ်ရောက်ရသဖြင် နေမကောင်းဖြစ်ခြင်း၊ကျောင်းထွက်မှုများရှိလာသည်။ ကျွန်းမာရေးတစ်စုံတစ်ခုဖြစ်လာလျှင်သွားလာမှုခက်ခဲသောကြောင့် အချို့အသက်ပါဆုံးရှုံးရသည်။ ပုံပုံးကူညီသူ