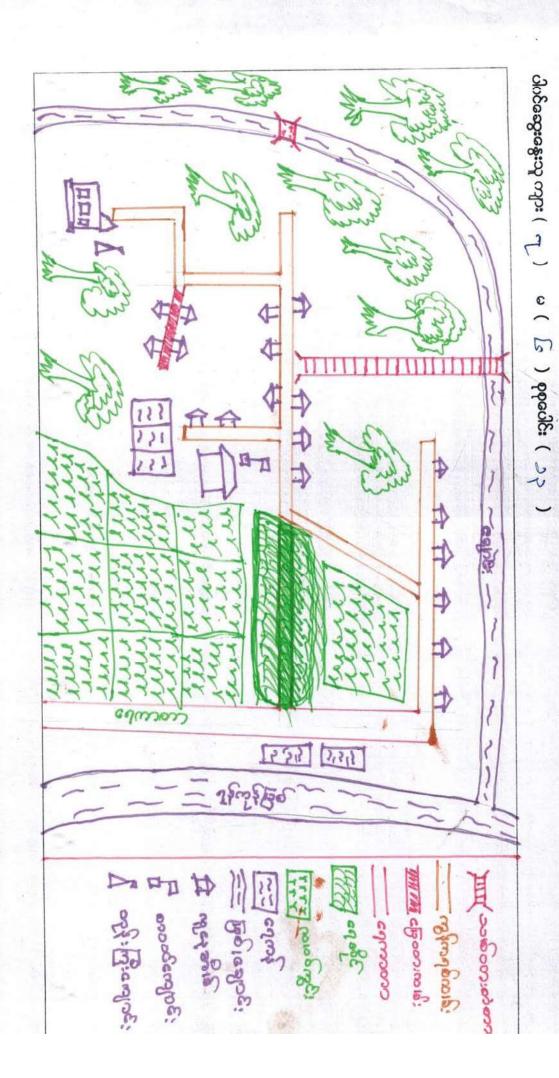

ပံ့ပိုးကူညီသူ

- ဦးမင်းပိုင်စိုး

ပါဝင်ဆွေးနွေးသူ

- ရွာသူရွာသားများ (ကျား-၉၊ မ-၁၁)

ကျေးရွာနှင့် အဖွဲ့ အစည်းများချိတ်သတ်မှုပြ မြေပုံ

အဖွဲ့ အစည်းချိတ်ဆက်မှုပြမြေပုံသုံးသပ်ချက်

ကွင်းဝိုင်းကျေးရွာအတွင်းရှိ အဖွဲ့ အစည်းများမှာ အုပ်ချုပ်ရေး၊ ဘဏ်ကော်မတီ၊ ပတ်မြန်မာ၊ လမ်းကော်မတီ၊ ရပ်မိရပ်ဖ၊ အမျိုးသမီးရေးရာ၊ မိခင်နှင့် ကလေးစောင့် ရှောက်ရေး၊ အမျိုးသားအဖွဲ့ ၊ အမျိုးသမီးအဖွဲ့ ၊ လမ်းကော်မတီ၊ ဂေါ ပကအဖွဲ့ တို့ဖြစ်သည်။ အဖွဲ့ အားလုံး အဓိကကျသော အဖွဲ့များအဖြစ် သတ်မှတ်ကြပါသည်။

မြို့နယ်နှင့်ချိတ်ဆက်ဆောင်ရွက်သော အဖွဲ့များမှာ ဘဏ်ကော်မတီ၊ အုပ်ချုပ်ရေးအဖွဲ့၊ ပတ်မြန်မာအဖွဲ့တို့ဖြစ်သည်။ ရွာပြင်ပရှိအဖွဲ့အစည်းများမှာ အထွေထွေအုပ်ချုပ်ရေးဦးစီးဌာန၊ မီးသတ်တပ်ဖွဲ့၊ မြို့နယ်မြေစာရင်းဦးစီးဌာန၊ ကျေးလက်ဒေသဖွံ့ဖြိုးရေးဦးစီးဌာန၊ လူဝင်မှုကြီးကြပ်ရေး၊ ပတ်မြန်မာ မြို့နယ်ဖွံ့ဖြိုးရေးအထောက် အကူပြုအဖွဲ့၊ မြန်မာနိုင်ငံရဲတပ်ဖွဲ့နှင့် မြန်မာ့စိုက်ပျိုးရေးဘဏ် တို့ဖြစ်သည်။ အချင်းချင်းပဋိပက္ခဖြစ်နေသည့် အဖွဲ့များ လုံးဝမရှိပါ။