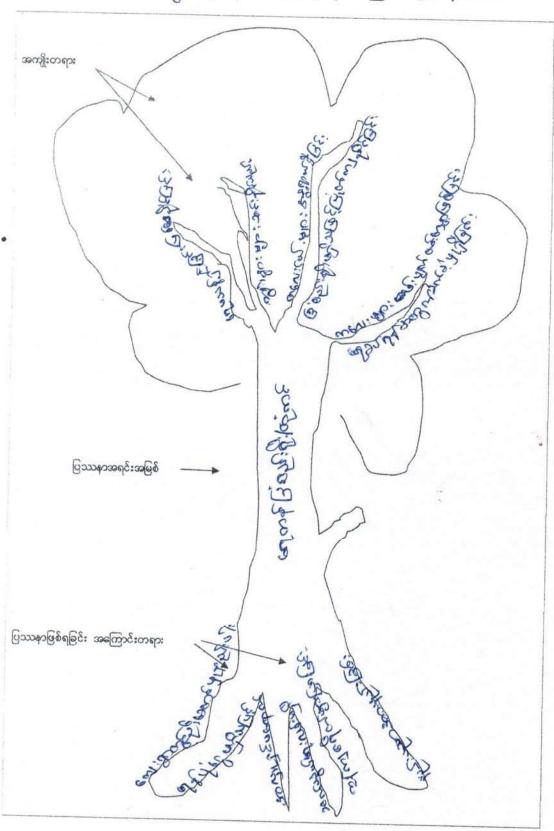

#### ပြဿနာသစ်ပင် (ကျား)

ကျုံဒရယ်ကျေးရွာအုပ်စုကွင်းဝိုင်းကျေးရွာတွင် သောက်သုံးရေကန်(၄)ကန်ရှိသည်။၁၂လအတွင်း သောက်သုံးရေလုံလောက်မှုရှိသောလဲ အချိုနှစ်များတွင်ရေအငယ်ရှာပါးလာမှုရှိသည်။ထိုရေကန်များသည် ခြံစည်းခတ်ထားခြင်းမရှိပါ။ကျေးရွာ၏ရန်ပုံငွေမရှိ၊အခြားအဖွဲ့ အစည်းများကလဲလုပ်ပေးထားခြင်းမရှိသော ကြောင်းဖြစ်သည်။ ကျေးရွာ၏ဝန်ပုံငွေမရှိ၊အခြားအဖွဲ့ အစည်းများကလဲလုပ်ပေးထားခြင်းမရှိသော ကြောင်းဖြစ်သည်။ ကျေးရွာသည် ဆက်သွယ်ရေးလမ်းမရှိသောကြောင်း သွားလာမှုခက်ခဲသဖြင့် အလှူရှင်များလာရောက်ရန်ခက်ခဲသည်။ ရေကန်ခြံစည်းရိုးမရှိသဖြင့် ကျွဲ့၊ နွားများဝင်ရောက်ကြပြီး သန့်ရှင်မှုမရှိဖြစ်သည်။အချိန်ကြာမြင့်လာပါက ရေကန်များပျက်စီးမှုရှိလာနိုင်သည်။ကလေးများသည်လဲ နေမကောင်းခြင်း၊ ဝမ်းပျက်ဝမ်းလှော့များဖြစ်သည်။ ကျန်းမာရေးမကောင်းမှုကြောင်းကလေးများပညာရေးထိခိုင်မှု ရှိလာနိုင်သည်။သောက်ရေကန်တွင်းရှိရေကို သယ်ယူချိန်မှာ ၁၅ မိနစ်ခန့်ကြာမြင့်သည်။တစ်ရွာလုံးသည်ထိုရေကန်ကိုမှီခိုသောက်သုံးနေရသည်။ရေကန် ခြံစည်းရိုးမရှိခြင်းကြောင်းကလေးများ အသက်အနရာယ်ရှိလာနိုင်သည်။ထိုကြောင့် ရေကန်ခြံစည်းရိုးခတ် နိုင်ရန်ကျေးရွာသူရွာသားများက လူထုဗဟိုပြုစီမံကိန်းတွင် ရေကန်ခြံစည်းရိုးပြုလုဝ်နိုင်ရန်တင်ပြထား ပါသည်။

#### ပြဿနာသစ်ပင် (မ)

ကွင်းဝိုင်းကျေးရွာတွင် အဓိကရင်ဆိုင်နေရသောပြသနာမှာကျုံဒရယ်ကျေးရွာနှင့် ဆက်သွယ်ထားသော လမ်းမရှိသဖြင့်ရေလမ်း၊ ခြေကျင်းသွားရသည်။တချို့သောလယ်သမားများသည်ဆက်သွယ်ရေးလမ်းပြုလုပ်ရန် အတွက်မြေလှူတန်းမှုမရှိခြင်းကိုရင်ဆိုင်နေရသည်။ကျေးရွာမှလဲငွေးကြေးမတတ်နိုင်ခြင်းဖြစ်သည်။မိုးရာသီတွင် သီးနှံရောင်းချရာတွင် လမ်းပန်းဆက်သွယ်ရေးမကောင်းသဖြင့် စီးပွားရေးလုပ်ငန်းရှင်များ၊ စပါးပွဲစားများ ကိုရောင်းချရာတွင် ငွေကြေးနှိမ်ခံရသည်။နွေရာသီတွင် သွားလာရန်လယ်ကွင်းလမ်းများဖောက်လုပ်ထားသည်။ မိုးရာသီတွင်ကလေးများ ကျောင်းတက်ရန်ခက်ခဲသဖြင့် အချို့ကလေးများသည်မသွားလာနိုင်ခြင်း၊လမ်း မကောင်းသဖြင့်ခြေကျင်းတတ်ရောက်ရသဖြင် နေမကောင်းဖြစ်ခြင်း၊ကျောင်းထွက်မှုများရှိလာသည်။ ကျွန်းမာရေးတစ်စုံတစ်ခုဖြစ်လာလျှင်သွားလာမှုခက်ခဲသောကြောင့် အချို့အသက်ပါဆုံးရှုံးရသည်။ ပုံပုံးကူညီသူ