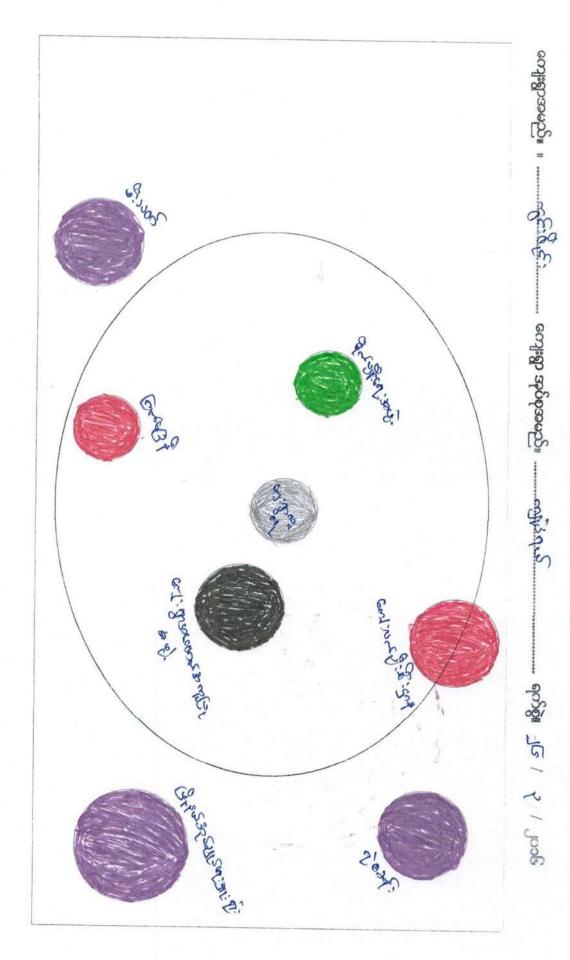

ပံ့ပိုးကူညီသူ

- ဦးမင်းပိုင်စိုး

ပါဝင်ဆွေးနွေးသူ

- ရွာသူရွာသားများ (ကျား-၉၊ မ-၁၁)

ကျေးရွာနှင့် အဖွဲ့ အစည်းများချိတ်သတ်မှုပြ မြေပုံ

အဖွဲ့ အစည်းချိတ်ဆက်မှုပြမြေပုံသုံးသပ်ချက်

ကွင်းဝိုင်းကျေးရွာအတွင်းရှိ အဖွဲ့ အစည်းများမှာ အုပ်ချုပ်ရေး၊ ဘဏ်ကော်မတီ၊ ပတ်မြန်မာ၊ လမ်းကော်မတီ၊ ရပ်မိရပ်ဖ၊ အမျိုးသမီးရေးရာ၊ မိခင်နှင့် ကလေးစောင့် ရှောက်ရေး၊ အမျိုးသားအဖွဲ့ ၊ အမျိုးသမီးအဖွဲ့ ၊ လမ်းကော်မတီ၊ ဂေါ ပကအဖွဲ့ တို့ဖြစ်သည်။ အဖွဲ့ အားလုံး အဓိကကျသော အဖွဲ့များအဖြစ် သတ်မှတ်ကြပါသည်။

မြို့နယ်နှင့်ချိတ်ဆက်ဆောင်ရွက်သော အဖွဲ့များမှာ ဘဏ်ကော်မတီ၊ အုပ်ချုပ်ရေးအဖွဲ့၊ ပတ်မြန်မာအဖွဲ့တို့ဖြစ်သည်။ ရွာပြင်ပရှိအဖွဲ့အစည်းများမှာ အထွေထွေအုပ်ချုပ်ရေးဦးစီးဌာန၊ မီးသတ်တပ်ဖွဲ့၊ မြို့နယ်မြေစာရင်းဦးစီးဌာန၊ ကျေးလက်ဒေသဖွံ့ဖြိုးရေးဦးစီးဌာန၊ လူဝင်မှုကြီးကြပ်ရေး၊ ပတ်မြန်မာ မြို့နယ်ဖွံ့ဖြိုးရေးအထောက် အကူပြုအဖွဲ့၊ မြန်မာနိုင်ငံရဲတပ်ဖွဲ့နှင့် မြန်မာ့စိုက်ပျိုးရေးဘဏ် တို့ဖြစ်သည်။ အချင်းချင်းပဋိပက္ခဖြစ်နေသည့် အဖွဲ့များ လုံးဝမရှိပါ။