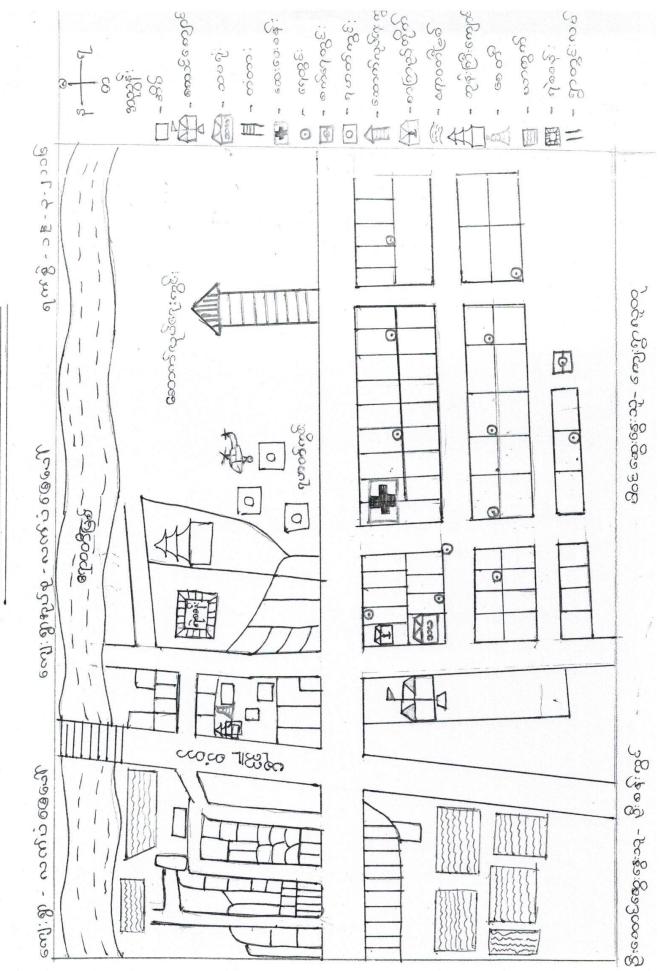

## National Community Driven Development Project

(NCDDP)

ကျေးရွာဖွံ့ဖြိုးရေးအစီအစဉ်

Village Development Plan (VDP)

လက်ပံချေပေါ်ကျေးရွာ၊ လက်ပံချေပေါ်အုပ်စု

၁။ မြို့နယ်မြေပုံ

၂။ ကျေးရွာမြေပုံ(တည်နေရာ)

၃။ အုပ်စုတွင်ပါဝင်သောကျေးရွာများစာရင်း