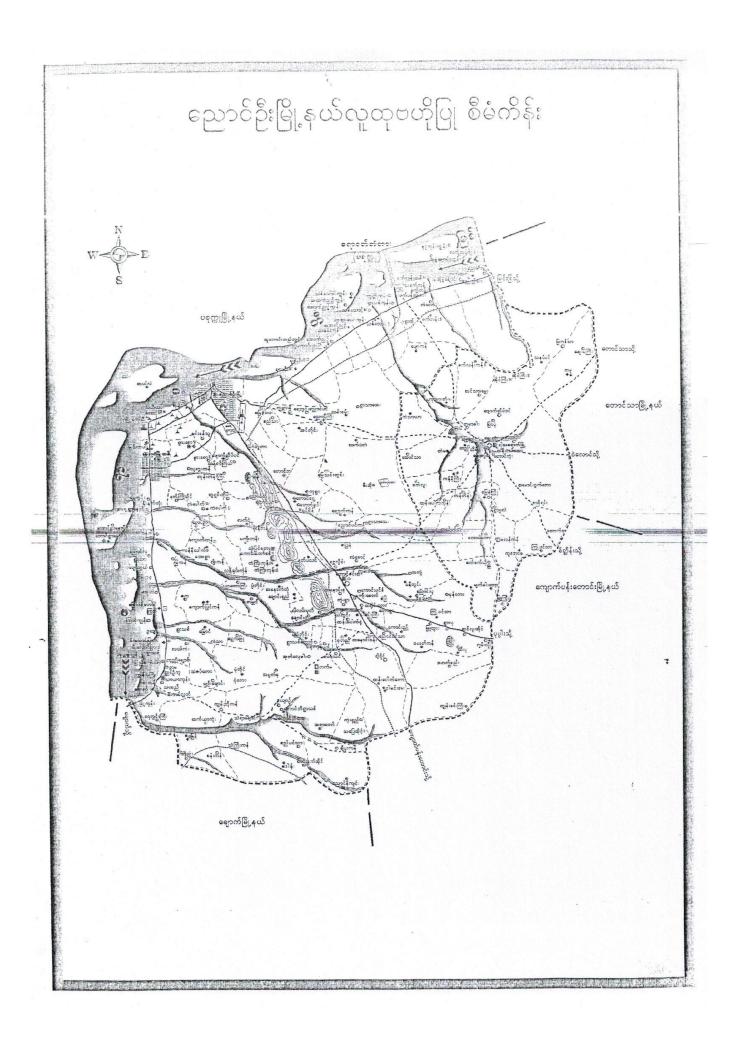

## National Community Driven Development Project

(NCDDP)

ကျေးရွာဖွံ့ဖြိုးရေးအစီအစဉ်

Village Development Plan (VDP)

လက်ပံချေပေါ်ကျေးရွာ၊ လက်ပံချေပေါ်အုပ်စု

၁။ မြို့နယ်မြေပုံ

၂။ ကျေးရွာမြေပုံ(တည်နေရာ)

၃။ အုပ်စုတွင်ပါဝင်သောကျေးရွာများစာရင်း