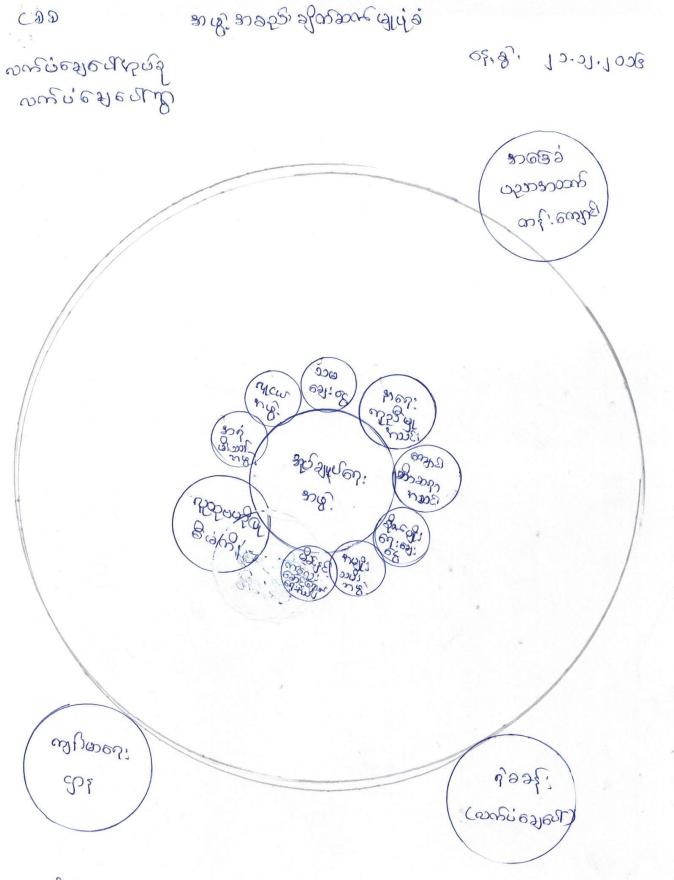

CPSA / PRA) sossife suit russ.

| 0                                                                                                               |                                           | 0.      | 6 0 0                                                                              | 00000 | ecarps | L                                                                                                                                                                                                                                                                                                                                                                                                                                                                                                                                                                                                                                                                                                   |                                                                                                                                                                                                                                                                                                                                                                                                                                                                                                                                                                                                                                                                                                                                                                                                                                                                                                                                                                                                                                                                                                                                                                                                                                                                                                                                                                                                                                                                                                                                                                                                                                                                                                                                                                                                                                                                                                                                                                                                                                                                                                                             |
|-----------------------------------------------------------------------------------------------------------------|-------------------------------------------|---------|------------------------------------------------------------------------------------|-------|--------|-----------------------------------------------------------------------------------------------------------------------------------------------------------------------------------------------------------------------------------------------------------------------------------------------------------------------------------------------------------------------------------------------------------------------------------------------------------------------------------------------------------------------------------------------------------------------------------------------------------------------------------------------------------------------------------------------------|-----------------------------------------------------------------------------------------------------------------------------------------------------------------------------------------------------------------------------------------------------------------------------------------------------------------------------------------------------------------------------------------------------------------------------------------------------------------------------------------------------------------------------------------------------------------------------------------------------------------------------------------------------------------------------------------------------------------------------------------------------------------------------------------------------------------------------------------------------------------------------------------------------------------------------------------------------------------------------------------------------------------------------------------------------------------------------------------------------------------------------------------------------------------------------------------------------------------------------------------------------------------------------------------------------------------------------------------------------------------------------------------------------------------------------------------------------------------------------------------------------------------------------------------------------------------------------------------------------------------------------------------------------------------------------------------------------------------------------------------------------------------------------------------------------------------------------------------------------------------------------------------------------------------------------------------------------------------------------------------------------------------------------------------------------------------------------------------------------------------------------|
| 6g                                                                                                              | းဒိုလ်ကြဲနေ<br>ကုနေ                       | ಲ್ಲುತ್  | ဦးတည်းဥင်၃                                                                         | ND:   | G      | 638:                                                                                                                                                                                                                                                                                                                                                                                                                                                                                                                                                                                                                                                                                                | - မစ္စယာ့အိုးစိုး ချက်                                                                                                                                                                                                                                                                                                                                                                                                                                                                                                                                                                                                                                                                                                                                                                                                                                                                                                                                                                                                                                                                                                                                                                                                                                                                                                                                                                                                                                                                                                                                                                                                                                                                                                                                                                                                                                                                                                                                                                                                                                                                                                      |
| ٩C                                                                                                              | වෙ:වෙන<br>වේ:විශ්<br>වේ                   |         | <i>ေတ်ဧပ်</i> ဘာဇါး<br>မော် <sup>နု</sup> ပ်ဘင်္                                   | 57    | 46     | 20                                                                                                                                                                                                                                                                                                                                                                                                                                                                                                                                                                                                                                                                                                  | භානාදුවේ අදුළ මේ 100000<br>මාරිම හිත් අත් ඉතා                                                                                                                                                                                                                                                                                                                                                                                                                                                                                                                                                                                                                                                                                                                                                                                                                                                                                                                                                                                                                                                                                                                                                                                                                                                                                                                                                                                                                                                                                                                                                                                                                                                                                                                                                                                                                                                                                                                                                                                                                                                                               |
| - (                                                                                                             | ඥපාලිමේදේ<br>දෙන් අතුව                    | رك      | භෞතුවරිත්ප                                                                         |       |        | and the second se | rage le gerze : 12000                                                                                                                                                                                                                                                                                                                                                                                                                                                                                                                                                                                                                                                                                                                                                                                                                                                                                                                                                                                                                                                                                                                                                                                                                                                                                                                                                                                                                                                                                                                                                                                                                                                                                                                                                                                                                                                                                                                                                                                                                                                                                                       |
|                                                                                                                 | Resource<br>maps                          | Scol. C |                                                                                    |       |        |                                                                                                                                                                                                                                                                                                                                                                                                                                                                                                                                                                                                                                                                                                     | හෝ හනිවූහලට හලෙනය.<br>ප්රිත්දිවු.ල හලෙනය                                                                                                                                                                                                                                                                                                                                                                                                                                                                                                                                                                                                                                                                                                                                                                                                                                                                                                                                                                                                                                                                                                                                                                                                                                                                                                                                                                                                                                                                                                                                                                                                                                                                                                                                                                                                                                                                                                                                                                                                                                                                                    |
| a second a s |                                           | G       |                                                                                    |       |        |                                                                                                                                                                                                                                                                                                                                                                                                                                                                                                                                                                                                                                                                                                     | ရှာဘဉ်) ။<br>မြေးမ်ွန္ော့နို ရော့ထံသု                                                                                                                                                                                                                                                                                                                                                                                                                                                                                                                                                                                                                                                                                                                                                                                                                                                                                                                                                                                                                                                                                                                                                                                                                                                                                                                                                                                                                                                                                                                                                                                                                                                                                                                                                                                                                                                                                                                                                                                                                                                                                       |
|                                                                                                                 | 8 00                                      |         | လော်းမိသင်                                                                         | 57    | 50     | ૧૭                                                                                                                                                                                                                                                                                                                                                                                                                                                                                                                                                                                                                                                                                                  | $(1)^{2}$                                                                                                                                                                                                                                                                                                                                                                                                                                                                                                                                                                                                                                                                                                                                                                                                                                                                                                                                                                                                                                                                                                                                                                                                                                                                                                                                                                                                                                                                                                                                                                                                                                                                                                                                                                                                                                                                                                                                                                                                                                                                                                                   |
| 04                                                                                                              | ల్రెక్యెల్లె<br>సర్హిల్లె<br>లాల్లె       | J. 30   | စကာၾာဘာၾက<br>ကျွေးရှာသာများ                                                        |       |        |                                                                                                                                                                                                                                                                                                                                                                                                                                                                                                                                                                                                                                                                                                     | ut costalue :<br>but reference                                                                                                                                                                                                                                                                                                                                                                                                                                                                                                                                                                                                                                                                                                                                                                                                                                                                                                                                                                                                                                                                                                                                                                                                                                                                                                                                                                                                                                                                                                                                                                                                                                                                                                                                                                                                                                                                                                                                                                                                                                                                                              |
|                                                                                                                 | (Seasonal<br>Calender)                    | 30.0    |                                                                                    |       |        |                                                                                                                                                                                                                                                                                                                                                                                                                                                                                                                                                                                                                                                                                                     | ంత్రిలు ఉద్దారి శిర్దా<br>లాలు జిల్లా                                                                                                                                                                                                                                                                                                                                                                                                                                                                                                                                                                                                                                                                                                                                                                                                                                                                                                                                                                                                                                                                                                                                                                                                                                                                                                                                                                                                                                                                                                                                                                                                                                                                                                                                                                                                                                                                                                                                                                                                                                                                                       |
| 24                                                                                                              | ସ୍ଟ୍ର:୧୦୦:୧୦୦:<br>୧ <i>୦୦</i> ମିକ୍ଷୀ୦୦୧ଥି | 6       | મ્બેન્સ્ટ્રાય્ટ્સ<br>અહીં સ્ટ્રાય્ટ્સ સ્ટ્રાય્ટ્સ<br>મુખ્ય સ્ટ્રાય્ટ્સ સ્ટ્રાય્ટ્સ | 20    | J      | 89                                                                                                                                                                                                                                                                                                                                                                                                                                                                                                                                                                                                                                                                                                  | <del>မါး</del> ဧး ဧမါးယိနာထွယ္<br>မော်းယာာ် <i>မော</i> းထာား                                                                                                                                                                                                                                                                                                                                                                                                                                                                                                                                                                                                                                                                                                                                                                                                                                                                                                                                                                                                                                                                                                                                                                                                                                                                                                                                                                                                                                                                                                                                                                                                                                                                                                                                                                                                                                                                                                                                                                                                                                                                |
|                                                                                                                 | ggaeegee<br>scor                          | 90-Je.  |                                                                                    |       |        |                                                                                                                                                                                                                                                                                                                                                                                                                                                                                                                                                                                                                                                                                                     | spendences contraction                                                                                                                                                                                                                                                                                                                                                                                                                                                                                                                                                                                                                                                                                                                                                                                                                                                                                                                                                                                                                                                                                                                                                                                                                                                                                                                                                                                                                                                                                                                                                                                                                                                                                                                                                                                                                                                                                                                                                                                                                                                                                                      |
|                                                                                                                 | (Metric<br>Ranking)                       | 41      |                                                                                    |       |        |                                                                                                                                                                                                                                                                                                                                                                                                                                                                                                                                                                                                                                                                                                     | (1) $(1)$ $(1)$ $(1)$ $(1)$ $(1)$ $(1)$ $(1)$ $(1)$ $(1)$ $(1)$ $(1)$ $(1)$ $(1)$ $(1)$ $(1)$ $(1)$ $(1)$ $(1)$ $(1)$ $(1)$ $(1)$ $(1)$ $(1)$ $(1)$ $(1)$ $(1)$ $(1)$ $(1)$ $(1)$ $(1)$ $(1)$ $(1)$ $(1)$ $(1)$ $(1)$ $(1)$ $(1)$ $(1)$ $(1)$ $(1)$ $(1)$ $(1)$ $(1)$ $(1)$ $(1)$ $(1)$ $(1)$ $(1)$ $(1)$ $(1)$ $(1)$ $(1)$ $(1)$ $(1)$ $(1)$ $(1)$ $(1)$ $(1)$ $(1)$ $(1)$ $(1)$ $(1)$ $(1)$ $(1)$ $(1)$ $(1)$ $(1)$ $(1)$ $(1)$ $(1)$ $(1)$ $(1)$ $(1)$ $(1)$ $(1)$ $(1)$ $(1)$ $(1)$ $(1)$ $(1)$ $(1)$ $(1)$ $(1)$ $(1)$ $(1)$ $(1)$ $(1)$ $(1)$ $(1)$ $(1)$ $(1)$ $(1)$ $(1)$ $(1)$ $(1)$ $(1)$ $(1)$ $(1)$ $(1)$ $(1)$ $(1)$ $(1)$ $(1)$ $(1)$ $(1)$ $(1)$ $(1)$ $(1)$ $(1)$ $(1)$ $(1)$ $(1)$ $(1)$ $(1)$ $(1)$ $(1)$ $(1)$ $(1)$ $(1)$ $(1)$ $(1)$ $(1)$ $(1)$ $(1)$ $(1)$ $(1)$ $(1)$ $(1)$ $(1)$ $(1)$ $(1)$ $(1)$ $(1)$ $(1)$ $(1)$ $(1)$ $(1)$ $(1)$ $(1)$ $(1)$ $(1)$ $(1)$ $(1)$ $(1)$ $(1)$ $(1)$ $(1)$ $(1)$ $(1)$ $(1)$ $(1)$ $(1)$ $(1)$ $(1)$ $(1)$ $(1)$ $(1)$ $(1)$ $(1)$ $(1)$ $(1)$ $(1)$ $(1)$ $(1)$ $(1)$ $(1)$ $(1)$ $(1)$ $(1)$ $(1)$ $(1)$ $(1)$ $(1)$ $(1)$ $(1)$ $(1)$ $(1)$ $(1)$ $(1)$ $(1)$ $(1)$ $(1)$ $(1)$ $(1)$ $(1)$ $(1)$ $(1)$ $(1)$ $(1)$ $(1)$ $(1)$ $(1)$ $(1)$ $(1)$ $(1)$ $(1)$ $(1)$ $(1)$ $(1)$ $(1)$ $(1)$ $(1)$ $(1)$ $(1)$ $(1)$ $(1)$ $(1)$ $(1)$ $(1)$ $(1)$ $(1)$ $(1)$ $(1)$ $(1)$ $(1)$ $(1)$ $(1)$ $(1)$ $(1)$ $(1)$ $(1)$ $(1)$ $(1)$ $(1)$ $(1)$ $(1)$ $(1)$ $(1)$ $(1)$ $(1)$ $(1)$ $(1)$ $(1)$ $(1)$ $(1)$ $(1)$ $(1)$ $(1)$ $(1)$ $(1)$ $(1)$ $(1)$ $(1)$ $(1)$ $(1)$ $(1)$ $(1)$ $(1)$ $(1)$ $(1)$ $(1)$ $(1)$ $(1)$ $(1)$ $(1)$ $(1)$ $(1)$ $(1)$ $(1)$ $(1)$ $(1)$ $(1)$ $(1)$ $(1)$ $(1)$ $(1)$ $(1)$ $(1)$ $(1)$ $(1)$ $(1)$ $(1)$ $(1)$ $(1)$ $(1)$ $(1)$ $(1)$ $(1)$ $(1)$ $(1)$ $(1)$ $(1)$ $(1)$ $(1)$ $(1)$ $(1)$ $(1)$ $(1)$ $(1)$ $(1)$ $(1)$ $(1)$ $(1)$ $(1)$ $(1)$ $(1)$ $(1)$ $(1)$ $(1)$ $(1)$ $(1)$ $(1)$ $(1)$ $(1)$ $(1)$ $(1)$ $(1)$ $(1)$ $(1)$ $(1)$ $(1)$ $(1)$ $(1)$ $(1)$ $(1)$ $(1)$ $(1)$ $(1)$ $(1)$ $(1)$ $(1)$ $(1)$ $(1)$ $(1)$ $(1)$ $(1)$ $(1)$ $(1)$ $(1)$ $(1)$ $(1)$ $(1)$ $(1)$ $(1)$ $(1)$ $(1)$ $(1)$ $(1)$ $(1)$ $(1)$ |

ကျတာပေါင်းခံပါတ်သော ကျများသိုးစစ်ခြားနှင့် ကော်ဖွဲ့တည်း လုပ်ငန်းစဉ်

CPSA / PRA) soogle gill acoos

| 50      | 20000E                                                                 |           | 0. 0. 0.                                                                        | ංකාරි        | ကော်သ | 71-    |                                                                                                                                                                                                                                                                                                                                                                                                                                                                                                                                                                                                                                                                                                                                                                                                                                                                                                                                                                                                                                                                                                                                                                                                                                                                                                                                                                                                                                                                                                                                                                                                                                                                                                                                                                                                                                                                                                                                                                                                                                                                                                                                                                                                                                                                                                                                                                                                                                                                                                                                                                                              |
|---------|------------------------------------------------------------------------|-----------|---------------------------------------------------------------------------------|--------------|-------|--------|----------------------------------------------------------------------------------------------------------------------------------------------------------------------------------------------------------------------------------------------------------------------------------------------------------------------------------------------------------------------------------------------------------------------------------------------------------------------------------------------------------------------------------------------------------------------------------------------------------------------------------------------------------------------------------------------------------------------------------------------------------------------------------------------------------------------------------------------------------------------------------------------------------------------------------------------------------------------------------------------------------------------------------------------------------------------------------------------------------------------------------------------------------------------------------------------------------------------------------------------------------------------------------------------------------------------------------------------------------------------------------------------------------------------------------------------------------------------------------------------------------------------------------------------------------------------------------------------------------------------------------------------------------------------------------------------------------------------------------------------------------------------------------------------------------------------------------------------------------------------------------------------------------------------------------------------------------------------------------------------------------------------------------------------------------------------------------------------------------------------------------------------------------------------------------------------------------------------------------------------------------------------------------------------------------------------------------------------------------------------------------------------------------------------------------------------------------------------------------------------------------------------------------------------------------------------------------------------|
| 65      | မာရကာဠိး<br>မာရာ                                                       | (b)S      | ဦးတည်းဥပ်ခ                                                                      | <i>W</i> ]08 | 3     | e 815: | - <u>699</u> 25-55-56                                                                                                                                                                                                                                                                                                                                                                                                                                                                                                                                                                                                                                                                                                                                                                                                                                                                                                                                                                                                                                                                                                                                                                                                                                                                                                                                                                                                                                                                                                                                                                                                                                                                                                                                                                                                                                                                                                                                                                                                                                                                                                                                                                                                                                                                                                                                                                                                                                                                                                                                                                        |
| ۹.<br>۱ | sogionopsi<br>Abrachi<br>Cvenn                                         |           | లయ్రానిచార్లాదిని<br>ల్రాహికారులు ఆగ్రా<br>లార్కొల్లించా                        | Se           | 3)    | co     | လော်းရပ် နေ့စကျေးရပ<br>မြှင်္ခေသ များမှုမှု<br>ကျွေးမိသမာတို့လော်                                                                                                                                                                                                                                                                                                                                                                                                                                                                                                                                                                                                                                                                                                                                                                                                                                                                                                                                                                                                                                                                                                                                                                                                                                                                                                                                                                                                                                                                                                                                                                                                                                                                                                                                                                                                                                                                                                                                                                                                                                                                                                                                                                                                                                                                                                                                                                                                                                                                                                                            |
|         | Diagram )                                                              | 90°6 . 1P | edras (၇၀၃ ဗ်/ ၁<br>မော် မေသန် ၇၀၃ ဗ်/ ၁                                        |              |       |        | <sup>141</sup> တ် သည် ရှိသူဘည<br>ရမ်းသင့် တင္ဘာသာ (၅၉၇၇၃<br>မိုလောင် ရောဇ္ဘောင်<br>နိုင်ဘွဲ့ ဘာသူ။                                                                                                                                                                                                                                                                                                                                                                                                                                                                                                                                                                                                                                                                                                                                                                                                                                                                                                                                                                                                                                                                                                                                                                                                                                                                                                                                                                                                                                                                                                                                                                                                                                                                                                                                                                                                                                                                                                                                                                                                                                                                                                                                                                                                                                                                                                                                                                                                                                                                                           |
| ગા      | త్రికిం<br>కుమ్మానాస్తర్సి<br>ట్ ట్ ట | (6        | Laros,<br>2000-2000,<br>2000-2000,                                              | 5 a          | 3)    | CO     | හොතා කියා.<br>තිහා කෙළ කොදෙන දේ දේ සැකුවේ<br>පතිනා කෙළ කොදෙක් සැකුවේ<br>සහතා කියා කොදෙක් සැකුවේ<br>සහතා කොදෙක් සැකුවේ<br>සහතා කොදෙක් සැකුවෙන් සැකුවෙන් සැකුවෙන් සැකුවෙන් සැකුවෙන් සැකුවෙන් සැකුවෙන් සැකුවෙන් සැකුවෙන්<br>සහතා කොදෙක් සැකුවෙන් සැකුවෙන්<br>සහතා සැකුවෙන් ස                                                                                                                                                                                                                                                                                                                                                                                                                                                                                                                                                                                                                                                                                                                                                                                                                                                                                                                                                                                                                                                                                                                                                                                                                                                                                                                                                                                                                                                                                                                                                                                                                                                                                                                                                                                                                                                                                      |
|         | CWEalth<br>Rankingi                                                    | 06.90.00  |                                                                                 |              |       |        | ప్రాటానారు<br>ఎక్కెంచాన్ లిలుల్ లార్లు<br>అక్రాలాల్ లిలుల్ లార్లు<br>జెక్ లుటింటు బాక్ ల లక్కి లుకి<br>జెక్ లుటింటు బాకిలు<br>శా బావా ప్రాణాలు<br>శా బావా లేదు లేదు<br>శా బావా లేదు లేదు<br>శా బావా లేదు లేదు<br>శా బావా లేదు లేదు<br>శా బావా లేదు<br>శా బాతా లేదు<br>శా బావా లేదు<br>శా బావా లేదు<br>శా బాతా లేదు<br>శా బావా లేదు<br>శా బాతా లేదు<br>శా బావా లేదు<br>శా బాతా లేదం<br>శా బాతా లేదు<br>శా బాతా లేదు<br>శా బాతా లేదు<br>శా బాతా లేదు<br>శా బాతా లేదు<br>శా బాతా లేదు<br>శా బాతా లేదం<br>శా బాతా లేరం<br>శా బాతా లేదం<br>శా బాతా లేరం<br>శా బాతా లేరం<br>శా బాతా లేరం<br>శా బాతా లేదం<br>శా బాతా లేదం<br>శా బాతా లా బాతా లేదం<br>శా బాతా లేరం<br>శా బాతా లే బాతా లేదం<br>శా బాతా లేదం<br>శా బాతా లేదం<br>శా బాతా లేదం<br>శా బాతా లేదం<br>శా బాతా లేదం<br>శా బాతా లేరం<br>శా బాతా లేదం<br>శా బాతా లేదం<br>శా బాతా లేదం<br>శా బాతా లేరం<br>శా బార |
| G       | ఆక్.శ్నాళిత్<br>గ్రామా<br>గ్రిందిణ<br>గ్రిందిన                         | 30.60.18  | +၁၇၃<br>+၁၇၃ ၊ ႀင်္လီးဘင္ဟ<br>မေါ်း (ညင်္လီးသား<br>မေါ်းမိာဘာ ၊<br>မော်းမိာဘ် ၊ | 20           | S     |        | 23.103202 2<br>23.103202 2<br>23.103202 2<br>23.103202 2<br>20.1202 2<br>20.1202 2<br>20.1202 2<br>20.1202 2<br>20.1202 2<br>20.1202 2<br>2<br>2.103202<br>2<br>2.103202<br>2<br>2.103202<br>2<br>2<br>2.103202<br>2<br>2<br>2<br>2<br>2<br>2<br>2<br>2<br>2<br>2<br>2<br>2<br>2<br>2<br>2<br>2<br>2                                                                                                                                                                                                                                                                                                                                                                                                                                                                                                                                                                                                                                                                                                                                                                                                                                                                                                                                                                                                                                                                                                                                                                                                                                                                                                                                                                                                                                                                                                                                                                                                                                                                                                                                                                                                                                                                                                                                                                                                                                                                                                                                                                                                                                                                                         |