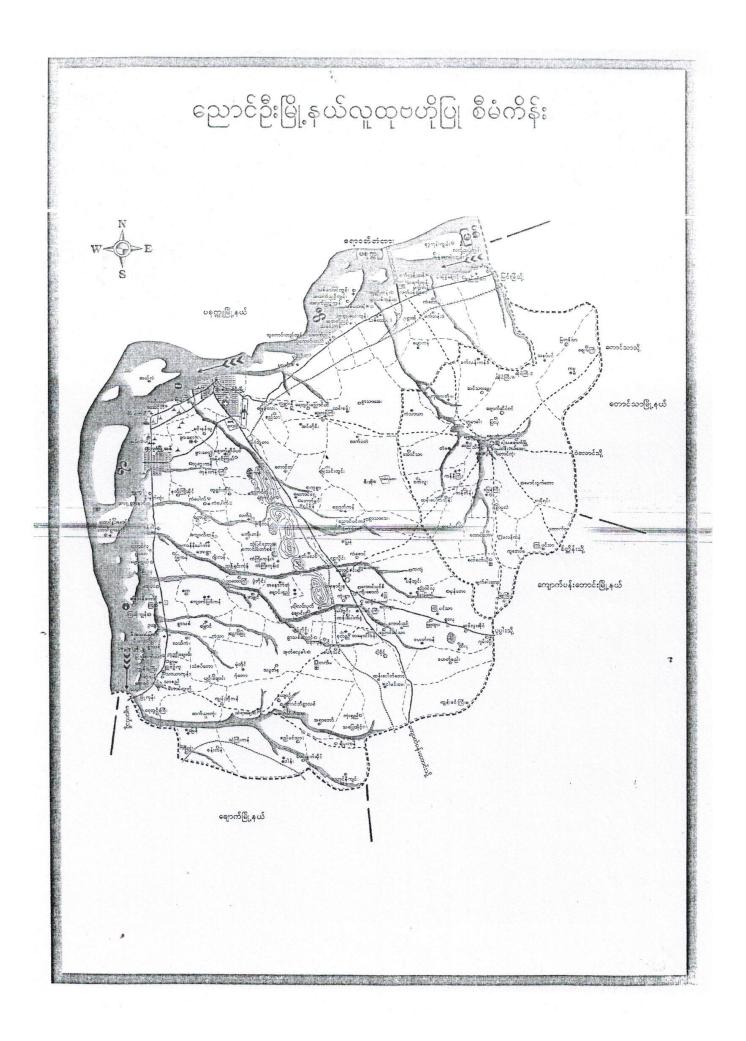

### National Community Driven Development Project

(NCDDP)

ကျေးရွာဖွံ့ဖြိုးရေးအစီအစဉ်

Village Development Plan (VDP)

ခက်လန်းကန်(မ)ကျေးရွာ၊ လက်ပံချေပေါ်အုပ်စု

၁။ မြို့နယ်မြေပုံ

၂။ ကျေးရွာမြေပုံ(တည်နေရာ)

၃။ အုပ်စုတွင်ပါဝင်သောကျေးရွာများစာရင်း