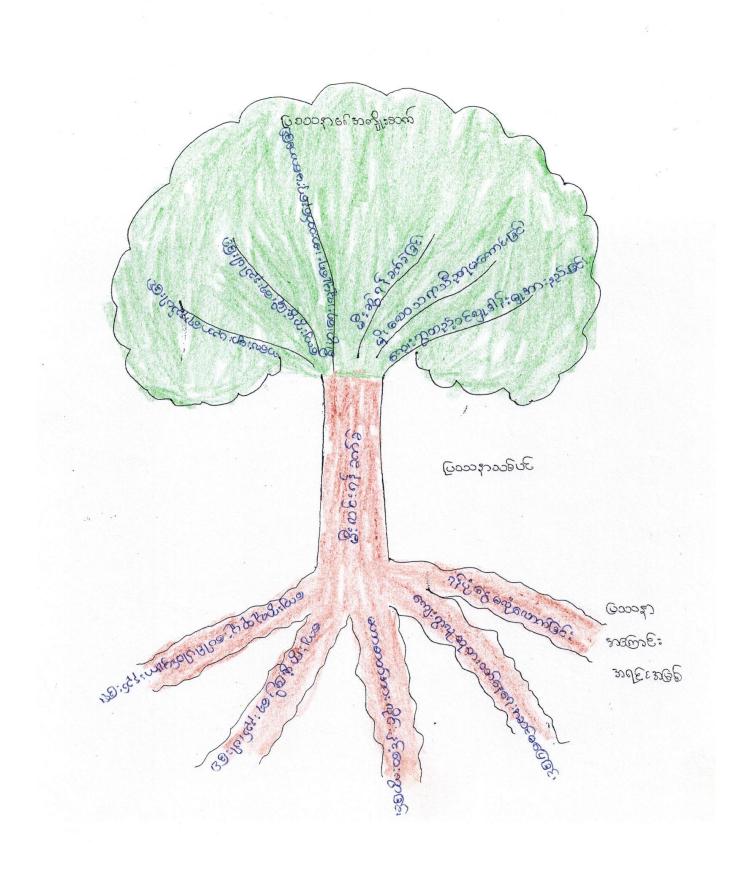

### National Community Driven Development Project

(NCDDP)

ကျေးရွာဖွံ့ဖြိုးရေးအစီအစဉ်

Village Development Plan (VDP)

ခက်လန်းကန်(မ)ကျေးရွာ၊ လက်ပံချေပေါ်အုပ်စု

၁။ မြို့နယ်မြေပုံ

၂။ ကျေးရွာမြေပုံ(တည်နေရာ)

၃။ အုပ်စုတွင်ပါဝင်သောကျေးရွာများစာရင်း

၄။ ကျေးရွာအခြေခံအချက်အလက်များ(ကျေးရွာသမိုင်းကြောင်း)

၅။လူထုပူးပေါင်းပါဝင်သော လူမှုဆန်းစစ်ခြင်းနှင့် အကဲဖြတ်ခြင်းလုပ်ငန်းစဉ် (PSA/PRA) အကျဉ်းချပ် ၆။ ကျေးရွာဖွံ့ဖြိုးရေးအစီအစဉ်အတွက်အသုံးပြုခဲ့သော PRA tools များနှင့် တစ်ခုချင်းစီအတွက် သုံးသပ် ချက်များ

မာတိကာ

၇။ ကော်မတီဝင်များရွေးချယ်ခြင်းနှင့်ကျေးရွာဖွံ့ဖြိုးရေးအစီအစဉ်ဆောင်ရွက်မှုမှတ်တမ်းဓါတ်ပုံများ

၈။ ကျေးရွာအချက်အလက်(ပုံစံ-၁)

၉။ စီမံကိန်းစက်ဝန်းအခိုန်ဇယား(ပုံစံ-၂)

၁ဝ။ ကျေးရွာဖွံ့ဖြိုးရေးဦးစားပေးအစီအစဉ်(ပုံစံ-၃)

၁၁။ ကျေးရွာအုပ်စုစီမံကိန်းလုပ်ငန်းခွဲရွေးချယ်ခြင်း(ပုံစံ-၄)

၁၂။ အစည်းအဝေးမှတ်တမ်းများ

၁၃။ ကဣအလိုက်ဦးစားပေးဖွံ့ဖြိုးရေးလုပ်ငန်းစဉ်များ

ကေါးမ်ားနာစုစေရံ ( ယစ်ဥမီမယ် )

เงก์บ่อออปโลบ์อุ

ွယ္လလႊယ္လႊယ္လႊတ္လာ တမားယာဘင္လွေးစာယ်စြား