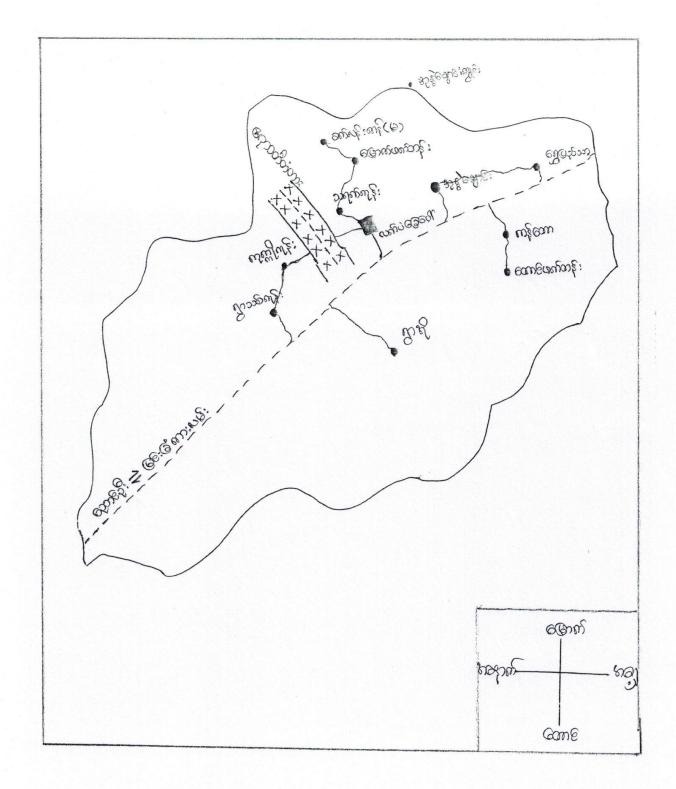

### National Community Driven Development Project

(NCDDP)

ကျေးရွာဖွံ့ဖြိုးရေးအစီအစဉ်

Village Development Plan (VDP)

ခက်လန်းကန်(မ)ကျေးရွာ၊ လက်ပံချေပေါ်အုပ်စု

၁။ မြို့နယ်မြေပုံ

၂။ ကျေးရွာမြေပုံ(တည်နေရာ)

၃။ အုပ်စုတွင်ပါဝင်သောကျေးရွာများစာရင်း