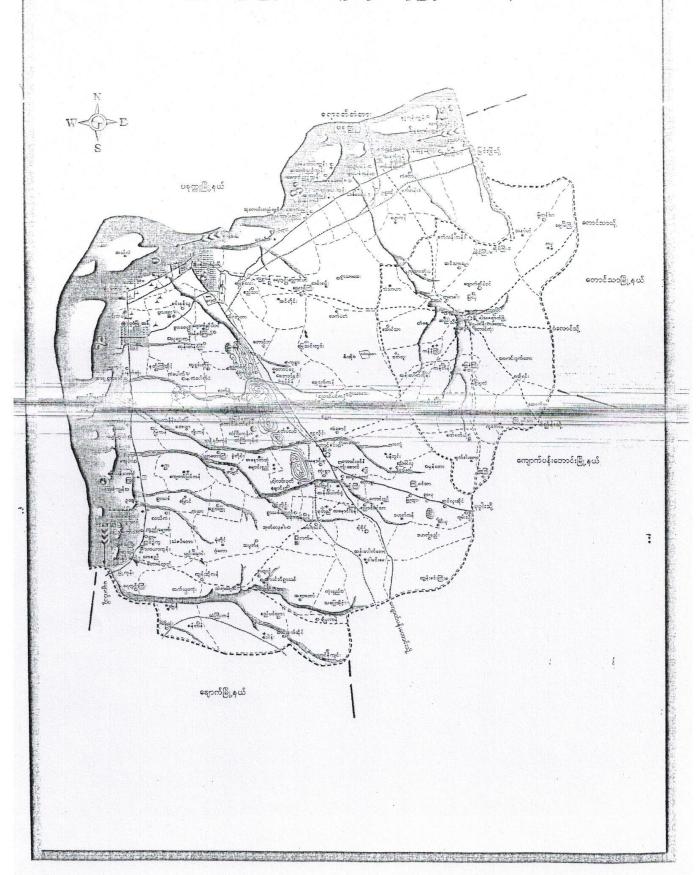

#### National Community Driven Development Project

(NCDDP)

ကျေးရွာဖွံ့ဖြိုးရေးအစီအစဉ်

Village Development Plan ( VDP )

ရွာသစ်ကုန်းကျေးရွာ၊ လက်ပံချေပေါ် အုပ်စု

၁။ မြို့နယ်မြေပုံ

၂။ ကျေးရွာမြေပုံ(တည်နေရာ)

၃။ အုပ်ဝုတွင်ပါဝင်သောကျေးရွာများတရင်း