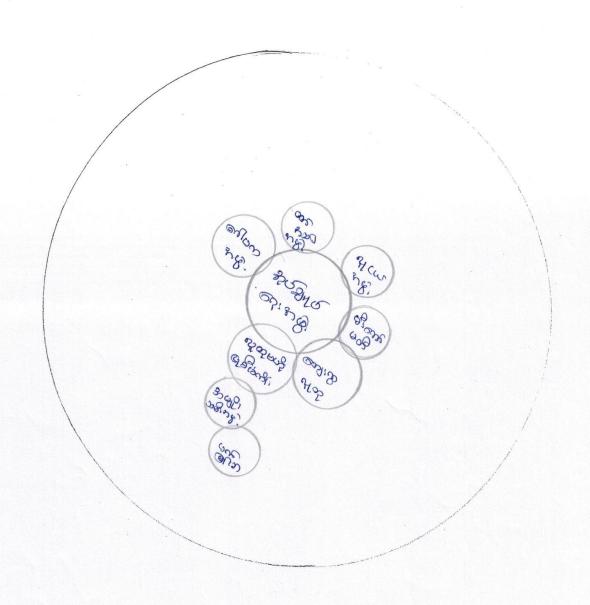

|              |             |                                |                |
|                                                  |                   |              | ¥           |                                |                |

ab 2 5 - 1000,000 estery

coll: D-Donger V

ex: 08: 35: 35: 89 35:

င်ဆို ၊ က်နာဥ္ ၊ နားဖြင့် သွံးယန္းတို့ နာ၏ သေး၏ သင့် ခို၍ နာ၏ သား၊ နာ၏သေး

ပါတိန်းချုပ်ပါသည်။ ကျောက်ဖြင့် ၊ ရွှေ့ နားကယ်၊ ရွှေ့လက်ကောက်များကို နာမျို (သမီး များသုံး ခွဲ

ရွိ နာမျိုး သား များက ပါတီနီးချ၊ (ပ်ပါသည် ကိုင်း စမ ၊ နာမ် ၊ ရိုင်းနှံ ၊ Tv ၊ ဆိုင်ကမာ်တို့ နား

30 all: 02: All: W@ 60 10 2002 -

ဆက္ပါ ေတက္မႈ များဆားဆံုး ဖြတ္လန္သုတ္လခု ဖြင့္ ၊ နာဇလာင္ နာထည္နာ ဇဏ္ ဇဆာင္ပရိယ္ ဖြင့္ ထိုင္

ဆာ၏ သားကားနှင့်သည်တီ ေသီး စီး ခုန္း ဇြင္း ဇြင္ ဂခို သူး ကား သည္ သိ ရှင္သြင္ ေတာင္း ကျို

280005-



- इंश्क्रिक्ट हिस्सुं हिस्सु कर
- 15 eeg 85 19 08 25 eeg, Do et ab
- 50-01 60-01 600 600 600 600 600 600 600 600 600 600 600 600 600 600 600 600 600 600 600 600 600 600 600 600 600 600 600 600 600 600 600 600 600 600 600 600 600 600 600 600 600 600 600 600 600 600 600 600 600 600 600 600 600 600 600 600 600 600 600 600 600 600 600 600 600 600 600 600 600 600 600 600 600 600 600 600 600 600 600 600 600 600 600 600 600 600 600 600 600 600 600 600 600 600 600 600 600 600 600 600 600 600 600 600 600 600 600 600 600 600 600 600 600 600 600 600 600 600 600 600 600 600 600 600 600 600 600 600 600 600 600 600 600 600 600 600 600 600 600 600 600 600 600 600 600 600 600 600 600 600 600 600 600 600 600 600 600 600 600 600 600 600 600 600 600 600 600 600 600 600 600 600 600 600 600 600 600 600 600 6