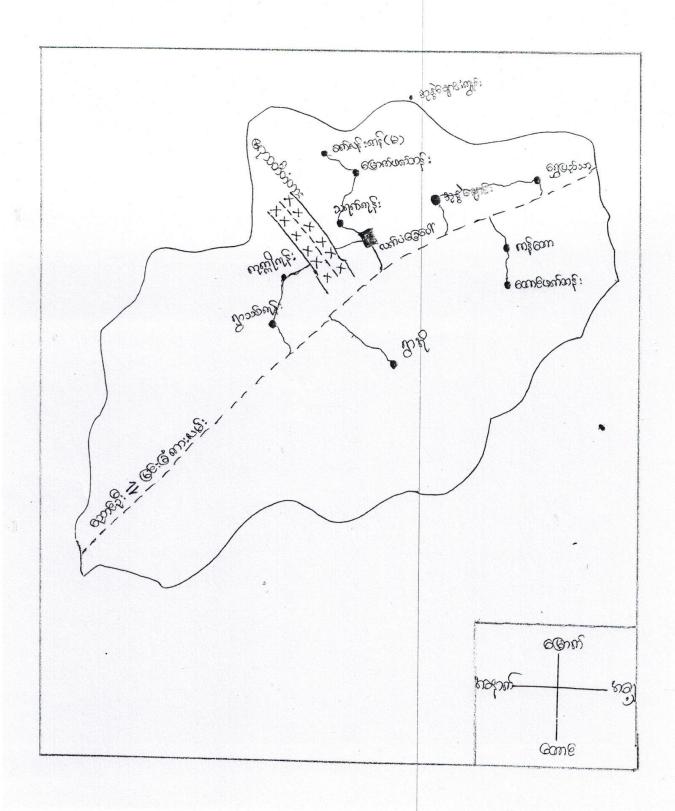

#### National Community Driven Development Project

(NCDDP)

ကျေးရွာဖွံ့ဖြိုးရေးအစီအစဉ်

Village Development Plan ( VDP )

ရွာသစ်ကုန်းကျေးရွာ၊ လက်ပံချေပေါ် အုပ်စု

၁။ မြို့နယ်မြေပုံ

၂။ ကျေးရွာမြေပုံ(တည်နေရာ)

၃။ အုပ်ဝုတွင်ပါဝင်သောကျေးရွာများတရင်း