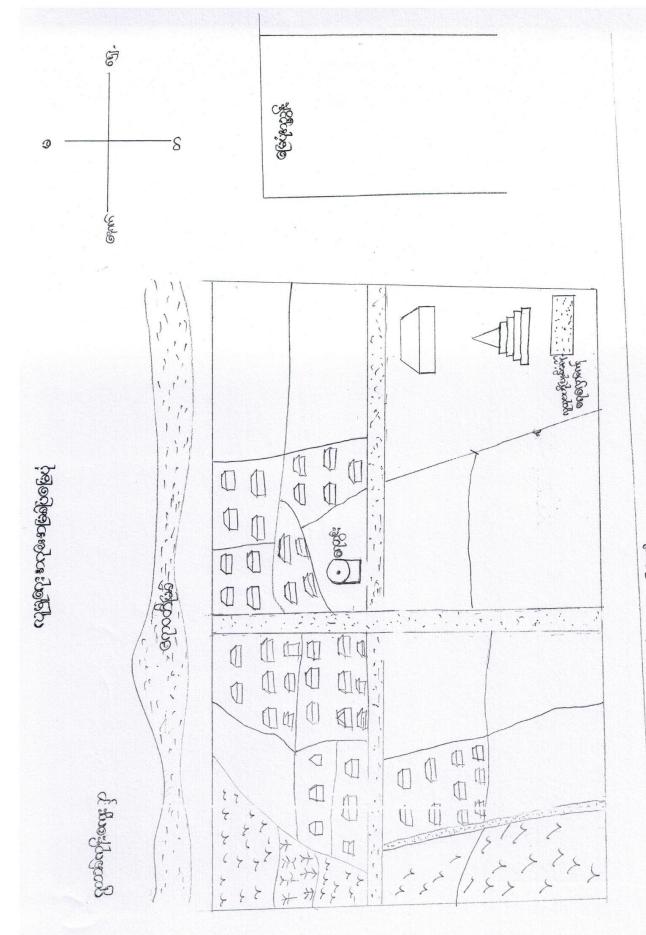

#### National Community Driven Development Project

(NCDDP)

ကျေးရွာဖွံ့ဖြိုးရေးအစီအစဉ်

Village Development Plan ( VDP )

ရွာသစ်ကုန်းကျေးရွာ၊ လက်ပံချေပေါ် အုပ်စု

၁။ မြို့နယ်မြေပုံ

၂။ ကျေးရွာမြေပုံ(တည်နေရာ)

၃။ အုပ်ဝုတွင်ပါဝင်သောကျေးရွာများတရင်း