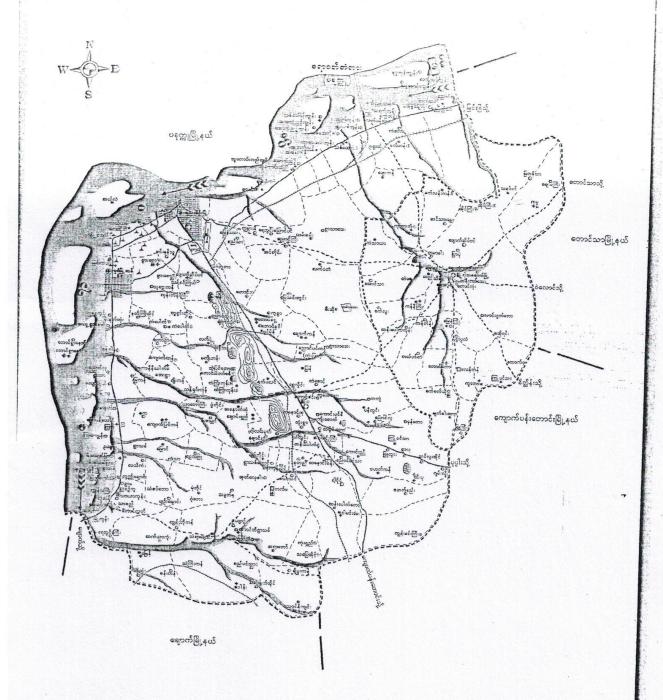

#### National Community Driven Development Project

(NCDDP)

ကျေးရွာဖွံ့ဖြိုးရေးအစီအစဉ်

Village Development Plan ( VDP )

မြေနဲလေးကျေးရွာ၊ မြေနဲလေးအုပ်စု

၁။ မြို့နယ်မြေပုံ

၂။ ကျေးရွာမြေပုံ(တည်နေရာ)

၃။ အုပ်စုတွင်ပါဝင်သောကျေးရွာများစာရင်း