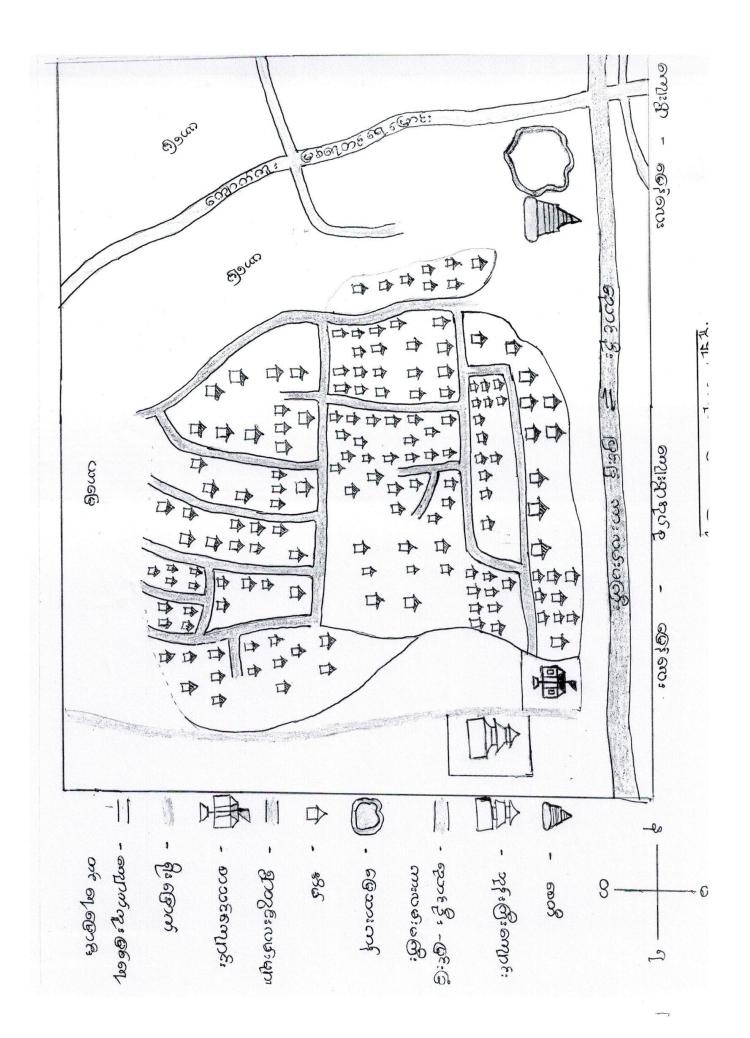

#### National Community Driven Development Project

(NCDDP)

ကျေးရွာဖွံ့ဖြိုးရေးအစီအစဉ်

Village Development Plan ( VDP )

မြေနဲလေးကျေးရွာ၊ မြေနဲလေးအုပ်စု

၁။ မြို့နယ်မြေပုံ

၂။ ကျေးရွာမြေပုံ(တည်နေရာ)

၃။ အုပ်စုတွင်ပါဝင်သောကျေးရွာများစာရင်း