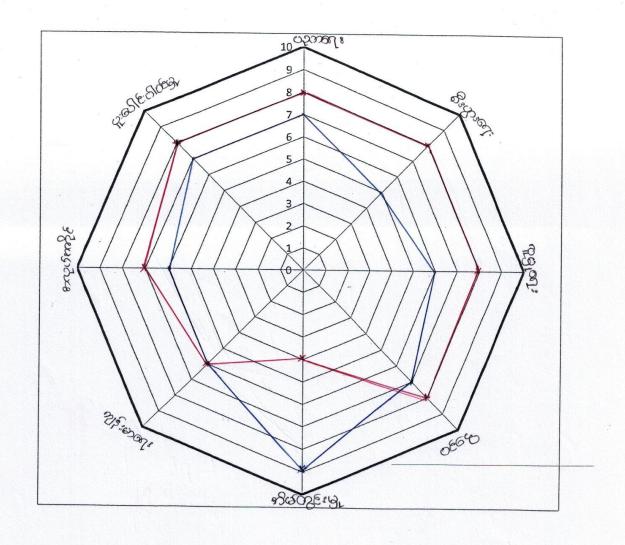

်င္နန္မာရန ကြွယ်ဝရုရယာ၊ ိ နောျခန္နေ (ခြင်းတုံး သပါချက်

308, 4, 80, 0/30/21 Sull Dage 2 8, 0/3000 & 1, 6 30 D 8380000 60 1,000/2

who well was a now how engalow of was now one of a so now of a so