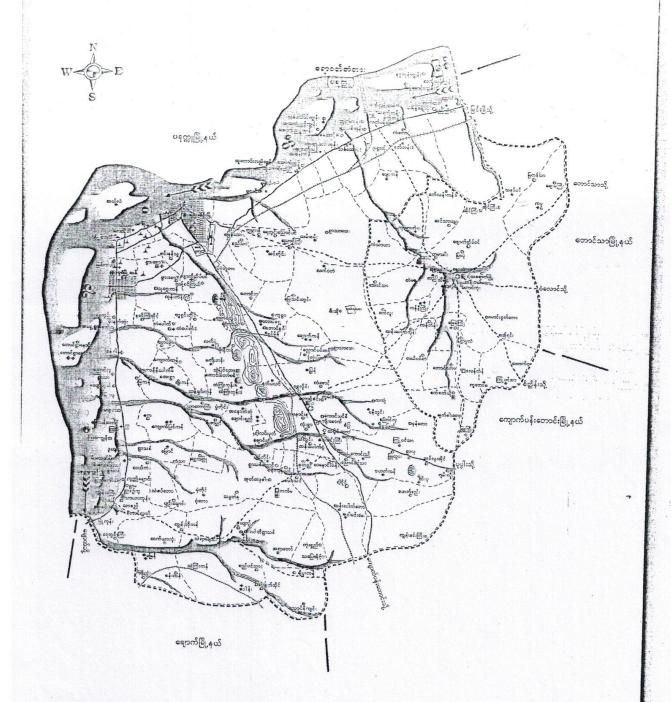

#### National Community Driven Development Project

(NCDDP)

ကျေးရွာဖွံ့ဖြိုးရေးအစီအစဉ်

Village Development Plan ( VDP )

သစ်ထောင့်ကျွန်းကျေးရွာ၊ သစ်ထောင့်အုပ်စု

၁။ မြို့နယ်မြေပုံ

၂။ ကျေးရွာမြေပုံ(တည်နေရာ)

၃။ အုပ်စုတွင်ပါဝင်သောကျေးရွာများစာရင်း