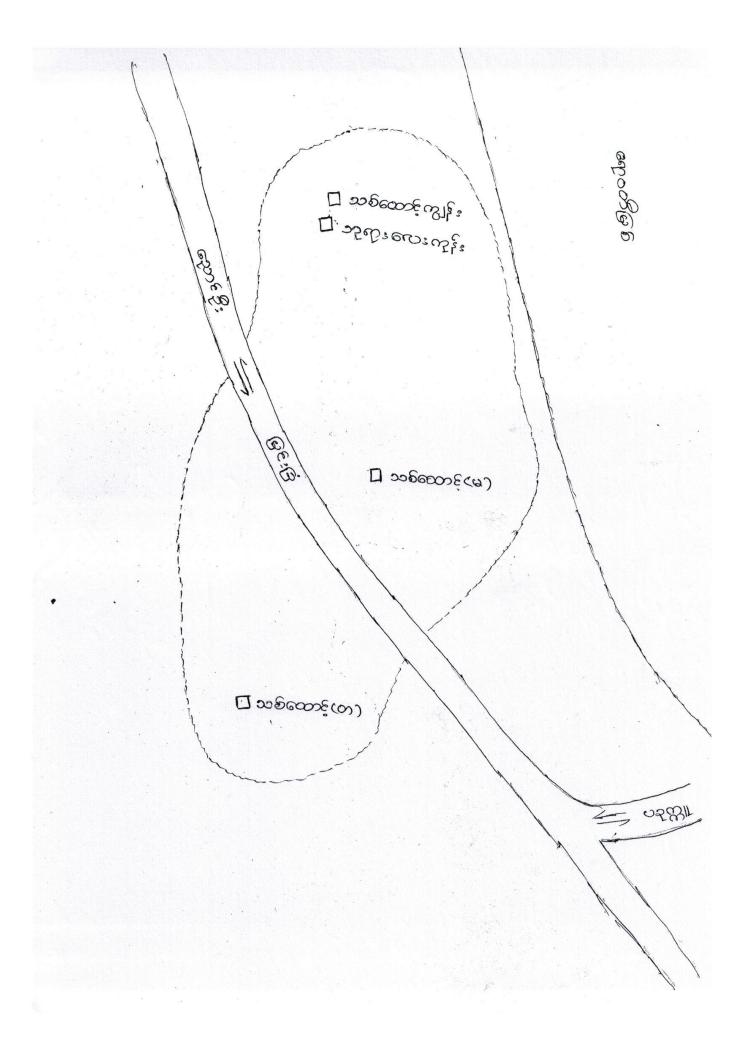

#### National Community Driven Development Project

(NCDDP)

ကျေးရွာဖွံ့ဖြိုးရေးအစီအစဉ်

Village Development Plan ( VDP )

သစ်ထောင့်ကျွန်းကျေးရွာ၊ သစ်ထောင့်အုပ်စု

၁။ မြို့နယ်မြေပုံ

၂။ ကျေးရွာမြေပုံ(တည်နေရာ)

၃။ အုပ်စုတွင်ပါဝင်သောကျေးရွာများစာရင်း