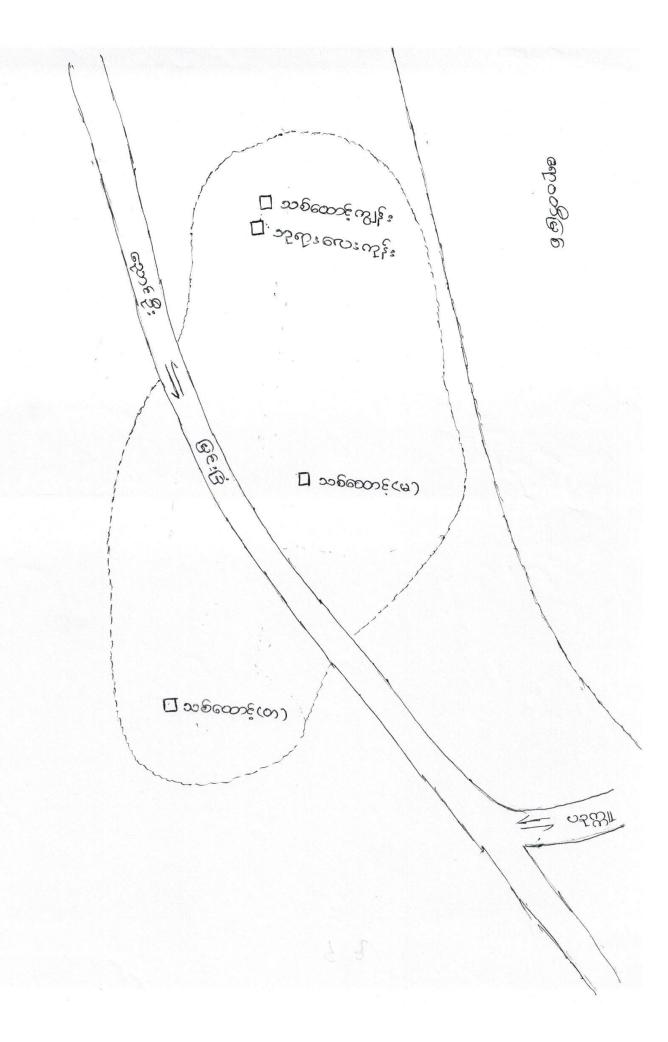

#### National Community Driven Development Project

(NCDDP)

ကျေးရွာဖွံ့ဖြိုးရေးအစီအစဉ်

Village Development Plan ( VDP )

သစ်ထောင့်(တ)ကျေးရွာ၊ သစ်ထောင့်အုပ်စု

- ၁။ မြို့နယ်မြေပုံ
- ၂။ ကျေးရွာမြေပုံ(တည်နေရာ)
- –၃။ အုပ်စုတွင်ပါဝင်သောကျေးရွာများစာရင်း
- –၄။ ကျေးရွာအခြေခံအချက်အလက်များ(ကျေးရွာသမိုင်းကြောင်း)
- ၅။ လူထုပူးပေါင်းပါဝင်သော လူမှုဆန်းစစ်ခြင်းနှင့် အကဲဖြတ်ခြင်းလုပ်ငန်းစဉ် (PSA/PRA) အကျဉ်းချပ်
  - ၆။ ကျေးရွာဖွံ့ဖြိုးရေးအစီအစဉ်အတွက်အသုံးပြုခဲ့သော PRA tools များနှင့် တစ်ခုချင်းစီအတွက် သုံးသပ် ချက်များ
- 🗸 ၇။ ကော်မတီဝင်များရွေးချယ်ခြင်းနှင့်ကျေးရွာဖွံ့ဖြိုးရေးအစီအစဉ်ဆောင်ရွက်မှုမှတ်တမ်းဓါတ်ပုံများ
- ၈။ ကျေးရွာအချက်အလက်(ပုံစံ-၁)
- ၉။ စီမံကိန်းစက်ဝန်းအချိန်ဇယား(ပုံစံ-၂)
- ၁ဝ။ ကျေးရွာဖွံ့ဖြိုးရေးဦးစားပေးအစီအစဉ်(ပုံစံ-၃)
- ၁၁။ ကျေးရွာအုပ်စုစီမံကိန်းလုပ်ငန်းခွဲရွေးချယ်ခြင်း(ပုံစံ-၄)
- ၁၂။ အစည်းအဝေးမှတ်တမ်းများ
- ၁၃။ ကဏ္ဍအလိုက်ဦးစားပေးဖွံ့ဖြိုးရေးလုပ်ငန်းစဉ်များ

#### သစ္စစ္တေလွန္ အဂ္ဂြရတ္လန္ ဂျ၀စ္သေသ ဖေပါး ဆီများ

(၁) ၁၁၉၈၀၀ (၈၁)

(7) may avong (8)

(2) သစ်တောင့် ကျွန်း

(d) 260:00:42;