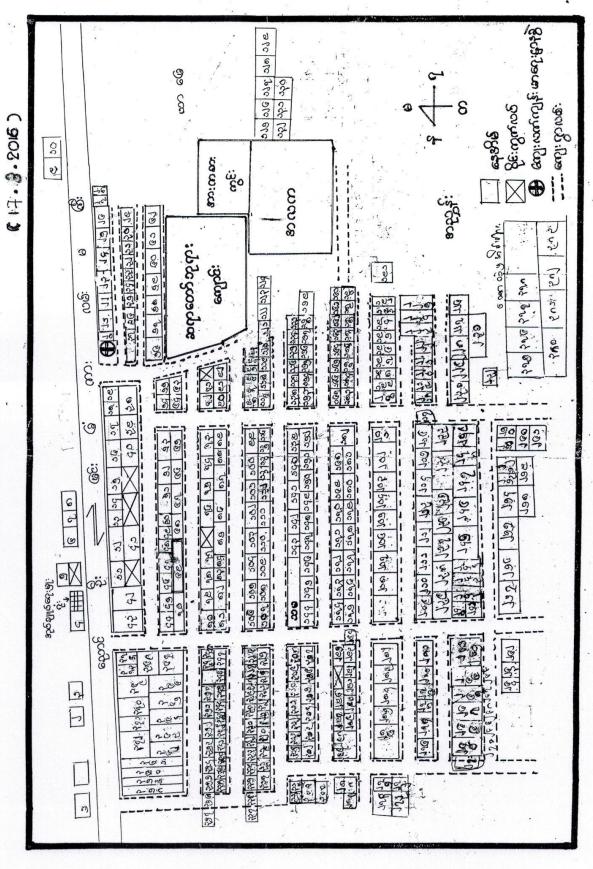

#### National Community Driven Development Project

(NCDDP)

ကျေးရွာဖွံ့ဖြိုးရေးအစီအစဉ်

Village Development Plan ( VDP )

သစ်ထောင့်(တ)ကျေးရွာ၊ သစ်ထောင့်အုပ်စု

- ၁။ မြို့နယ်မြေပုံ
- ၂။ ကျေးရွာမြေပုံ(တည်နေရာ)
- –၃။ အုပ်စုတွင်ပါဝင်သောကျေးရွာများစာရင်း
- –၄။ ကျေးရွာအခြေခံအချက်အလက်များ(ကျေးရွာသမိုင်းကြောင်း)
- ၅။ လူထုပူးပေါင်းပါဝင်သော လူမှုဆန်းစစ်ခြင်းနှင့် အကဲဖြတ်ခြင်းလုပ်ငန်းစဉ် (PSA/PRA) အကျဉ်းချပ်
  - ၆။ ကျေးရွာဖွံ့ဖြိုးရေးအစီအစဉ်အတွက်အသုံးပြုခဲ့သော PRA tools များနှင့် တစ်ခုချင်းစီအတွက် သုံးသပ် ချက်များ
- 🗸 ၇။ ကော်မတီဝင်များရွေးချယ်ခြင်းနှင့်ကျေးရွာဖွံ့ဖြိုးရေးအစီအစဉ်ဆောင်ရွက်မှုမှတ်တမ်းဓါတ်ပုံများ
- ၈။ ကျေးရွာအချက်အလက်(ပုံစံ-၁)
- ၉။ စီမံကိန်းစက်ဝန်းအချိန်ဇယား(ပုံစံ-၂)
- ၁ဝ။ ကျေးရွာဖွံ့ဖြိုးရေးဦးစားပေးအစီအစဉ်(ပုံစံ-၃)
- ၁၁။ ကျေးရွာအုပ်စုစီမံကိန်းလုပ်ငန်းခွဲရွေးချယ်ခြင်း(ပုံစံ-၄)
- ၁၂။ အစည်းအဝေးမှတ်တမ်းများ
- ၁၃။ ကဏ္ဍအလိုက်ဦးစားပေးဖွံ့ဖြိုးရေးလုပ်ငန်းစဉ်များ