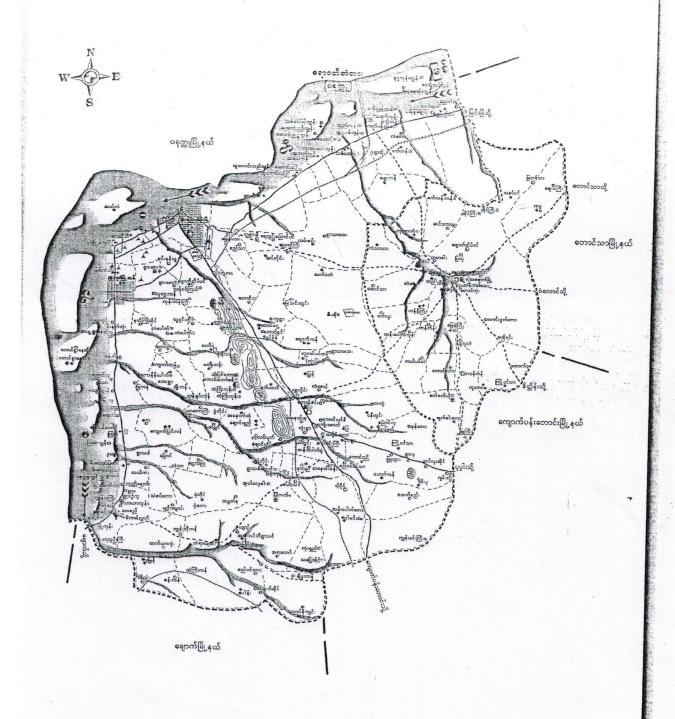

#### National Community Driven Development Project

(NCDDP)

ကျေးရွာဖွံ့ဖြိုးရေးအစီအစဉ်

Village Development Plan ( VDP )

သစ်ထောင့်(တ)ကျေးရွာ၊ သစ်ထောင့်အုပ်စု

- ၁။ မြို့နယ်မြေပုံ
- ၂။ ကျေးရွာမြေပုံ(တည်နေရာ)
- –၃။ အုပ်စုတွင်ပါဝင်သောကျေးရွာများစာရင်း
- –၄။ ကျေးရွာအခြေခံအချက်အလက်များ(ကျေးရွာသမိုင်းကြောင်း)
- ၅။ လူထုပူးပေါင်းပါဝင်သော လူမှုဆန်းစစ်ခြင်းနှင့် အကဲဖြတ်ခြင်းလုပ်ငန်းစဉ် (PSA/PRA) အကျဉ်းချပ်
  - ၆။ ကျေးရွာဖွံ့ဖြိုးရေးအစီအစဉ်အတွက်အသုံးပြုခဲ့သော PRA tools များနှင့် တစ်ခုချင်းစီအတွက် သုံးသပ် ချက်များ
- 🗸 ၇။ ကော်မတီဝင်များရွေးချယ်ခြင်းနှင့်ကျေးရွာဖွံ့ဖြိုးရေးအစီအစဉ်ဆောင်ရွက်မှုမှတ်တမ်းဓါတ်ပုံများ
- ၈။ ကျေးရွာအချက်အလက်(ပုံစံ-၁)
- ၉။ စီမံကိန်းစက်ဝန်းအချိန်ဇယား(ပုံစံ-၂)
- ၁ဝ။ ကျေးရွာဖွံ့ဖြိုးရေးဦးစားပေးအစီအစဉ်(ပုံစံ-၃)
- ၁၁။ ကျေးရွာအုပ်စုစီမံကိန်းလုပ်ငန်းခွဲရွေးချယ်ခြင်း(ပုံစံ-၄)
- ၁၂။ အစည်းအဝေးမှတ်တမ်းများ
- ၁၃။ ကဏ္ဍအလိုက်ဦးစားပေးဖွံ့ဖြိုးရေးလုပ်ငန်းစဉ်များ