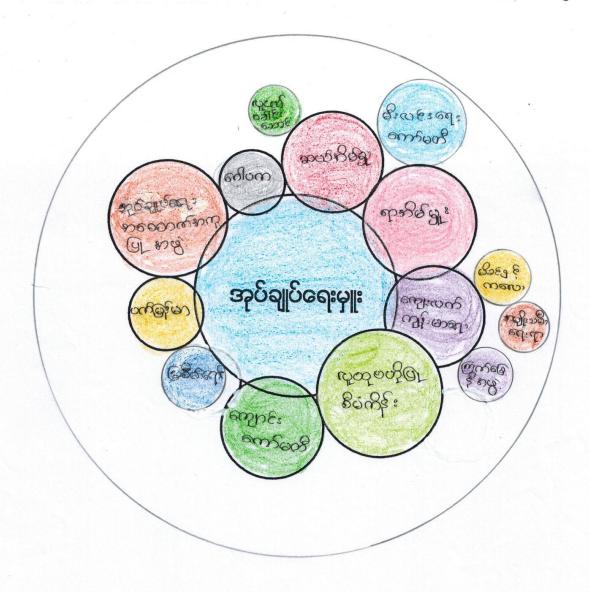

#### ကျား ၊ မ ရေးရာပင့်ကူအိမ် နိူင်းယှဉ်ခြင်း

ကျေးရွာ - သစ်ထော၆့ (တ) အုပ်စု - သစ်ထောဇ် ရက်စွဲ၂၀.၁၂ . ၁၆

Benefer be be a poster "

We have I we was a we was a song a show a segrence of per a segrence of per