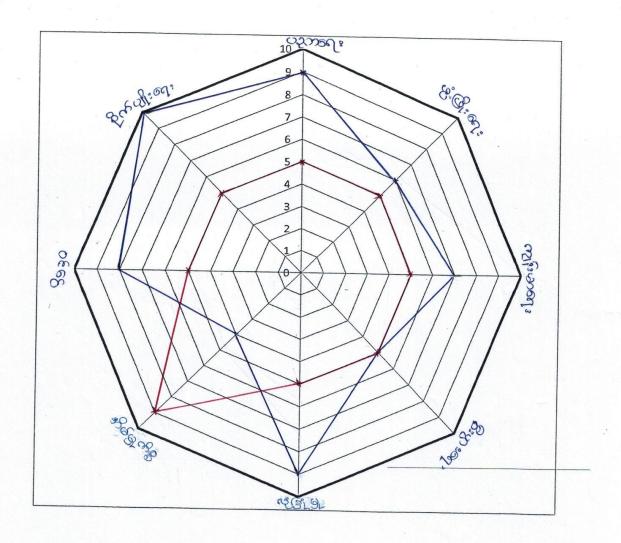

## ရာသီခွင်ပြ ပြက္ခဒိန်

အှပ်စု အမည် = သည်ဆလာင်

3000, 10 · 01 " gcb 3000gcc = 1

| အကြောင်းအရာ      | නදි <sub>වී</sub> | ကဆုန်          | န်ယုန်          | ဝါဆို         | ටබේරි             | သီတင်းကျွတ် | တော်သလင်း သီတင်းကျွတ် တန်ဆောင်မုန်း နတ်တော် | နတ်တော် | ලාද | యిస్త్రీంప్ల | သဝေါင်း |
|------------------|-------------------|----------------|-----------------|---------------|-------------------|-------------|---------------------------------------------|---------|-----|--------------|---------|
| क्ष्रिस्य कर्    |                   |                |                 |               |                   |             |                                             |         |     |              |         |
| 49 38 48 E       |                   |                | £,              | (1)/ \(\)\(\) | SSS W             | 2000        |                                             |         |     | 9            |         |
| इंस्निस्टिक्ट    | >=                | *              | >               | >             | \$-<br>\$-<br>\$- |             | >                                           | -       |     |              |         |
| शुक्त अध्य भूड़े | 6                 |                |                 | 55            | 333               |             | 999                                         | BUU     |     |              |         |
| \$100 coli: 20 € | $\Diamond$        |                |                 |               |                   |             |                                             |         |     |              |         |
| 800              | 388               | 49 244 244 248 | 2588            | ,             |                   |             |                                             |         | 91  |              |         |
| Score            | 290:300 114       | $\nabla$       | $\triangleleft$ |               | 777               | ◁           |                                             |         |     |              |         |
|                  | 88                |                |                 |               |                   |             |                                             |         | 0   |              | 8       |