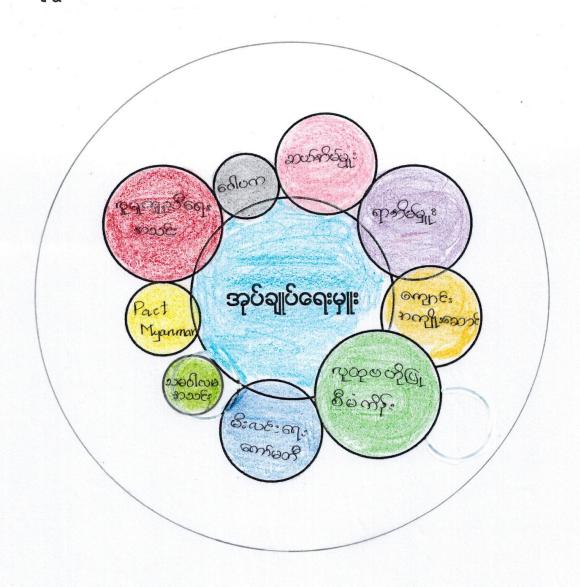

### National Community Driven Development Project

(NCDDP)

ကျေးရွာဖွံ့ဖြိုးရေးအစီအစဉ်

Village Development Plan ( VDP )

သစ်ထောင့်(မ)ကျေးရွာ၊ သစ်ထောင့်အုပ်စု

၁။ မြို့နယ်မြေပုံ

၂။ ကျေးရွာမြေပုံ(တည်နေရာ)

၃။ အုပ်စုတွင်ပါဝင်သောကျေးရွာများစာရင်း