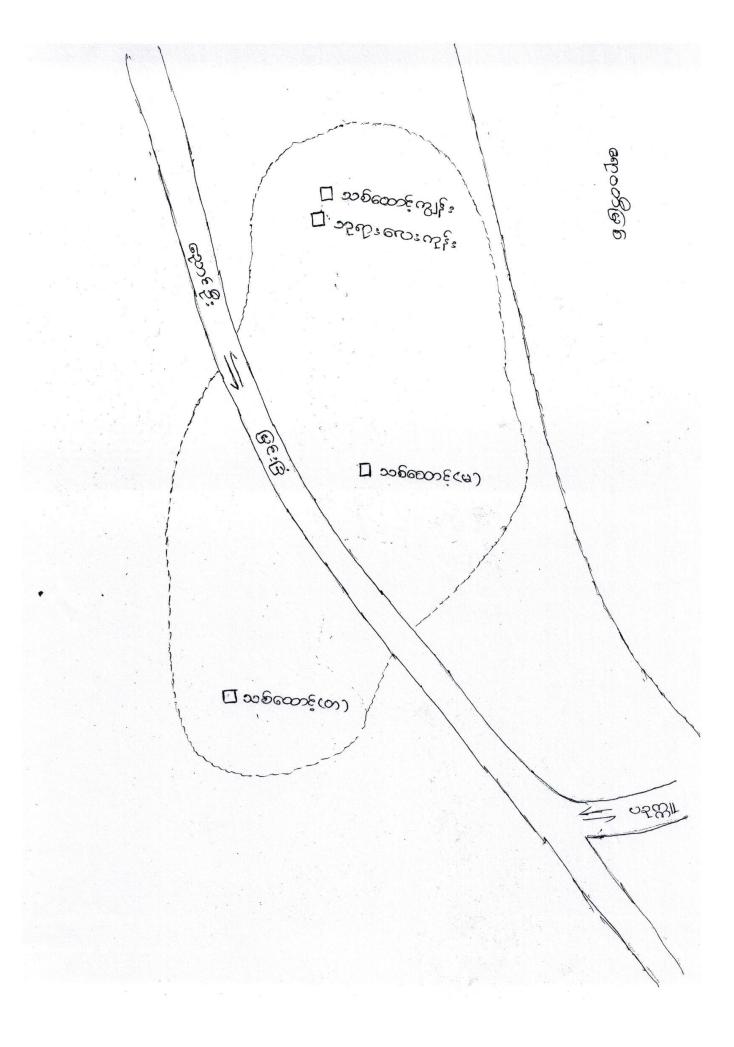

### National Community Driven Development Project

(NCDDP)

ကျေးရွာဖွံ့ဖြိုးရေးအစီအစဉ်

Village Development Plan ( VDP )

သစ်ထောင့်(မ)ကျေးရွာ၊ သစ်ထောင့်အုပ်စု

၁။ မြို့နယ်မြေပုံ

၂။ ကျေးရွာမြေပုံ(တည်နေရာ)

၃။ အုပ်စုတွင်ပါဝင်သောကျေးရွာများစာရင်း