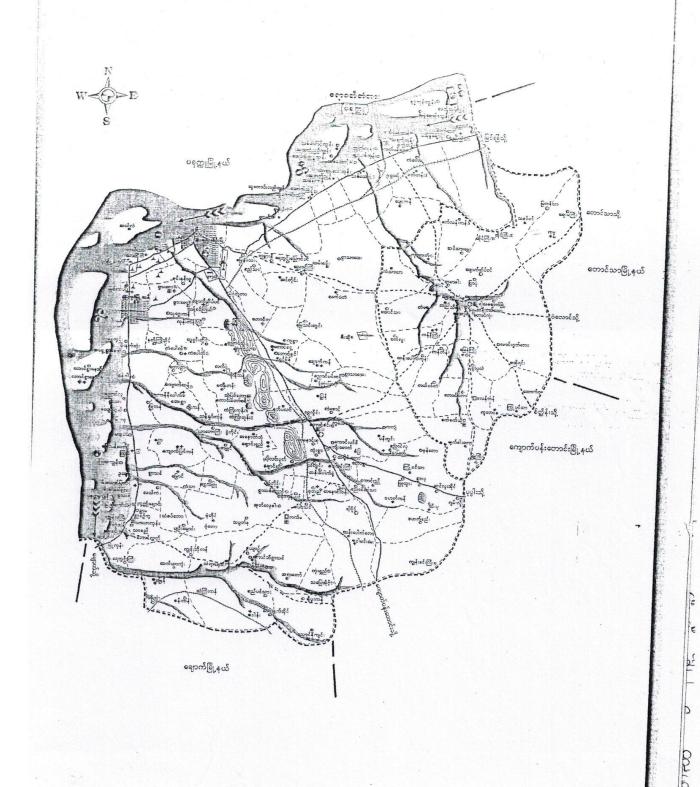

### National Community Driven Development Project

(NCDDP)

ကျေးရွာဖွံ့ဖြိုးရေးအစီအစဉ်

Village Development Plan ( VDP )

သစ်ထောင့်(မ)ကျေးရွာ၊ သစ်ထောင့်အုပ်စု

၁။ မြို့နယ်မြေပုံ

၂။ ကျေးရွာမြေပုံ(တည်နေရာ)

၃။ အုပ်စုတွင်ပါဝင်သောကျေးရွာများစာရင်း