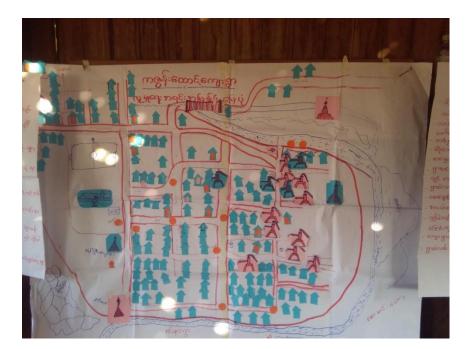

#### ၂။ ကျေးရွာအုပ်စုမြေပုံ

ဖေပါးမ်ားရိုင်းစာပါဦး ( magicangeu) မ ) widtrempeuliseur sock fly onfision for the eul. D esile ဆောင် ဦးကောင် ဆောင် ရဲ့ ပါသည် ။ ယခင်းက ထို ကျေး ၅ ကို သည် ယခ verige other roburium (1) fest jud ale and in more " Aline the erpyeduge elemente, #[: d., negales jor 52 " af rold w Sp: 26 1 1 1 1 2 1 DU sa welly gly gy energy ent. Du & Bret: alp: Alogajoj. de De ale al Al AL: de Mercorde mangedel ມີ<u>ເຕາຍະ</u>ພີພກeanesj@€:@pnn "ကားကုန်းထောင့် ရှာ" ဟုခေါ်(ခြင်း ဟု ကြောင်း မှာ ကားကွန်းတောင် ၊ ကက္ကန်းချောက် ၊ က အန်းထိုး ဘိုး ဗိုဆိုးပြီး ကို တောင် ကလေးတဲ့ ဆင် သည် မှ သောကြောင့် Bet: sis Stratel us all as all as a was cone, a cone, 22 " COmme de regime Bound 22 of energy : Dan 26 right of equipas " engined to comme of all energy : Di un 26: des of a part " engined to comme of a for a for a for a for of a part of the second of the former of the second of gonelyns " eul el el el el el en l'anne alenso comest for de el: vorces at worked . og-e line . alon & " oue divis a swon with the on of "