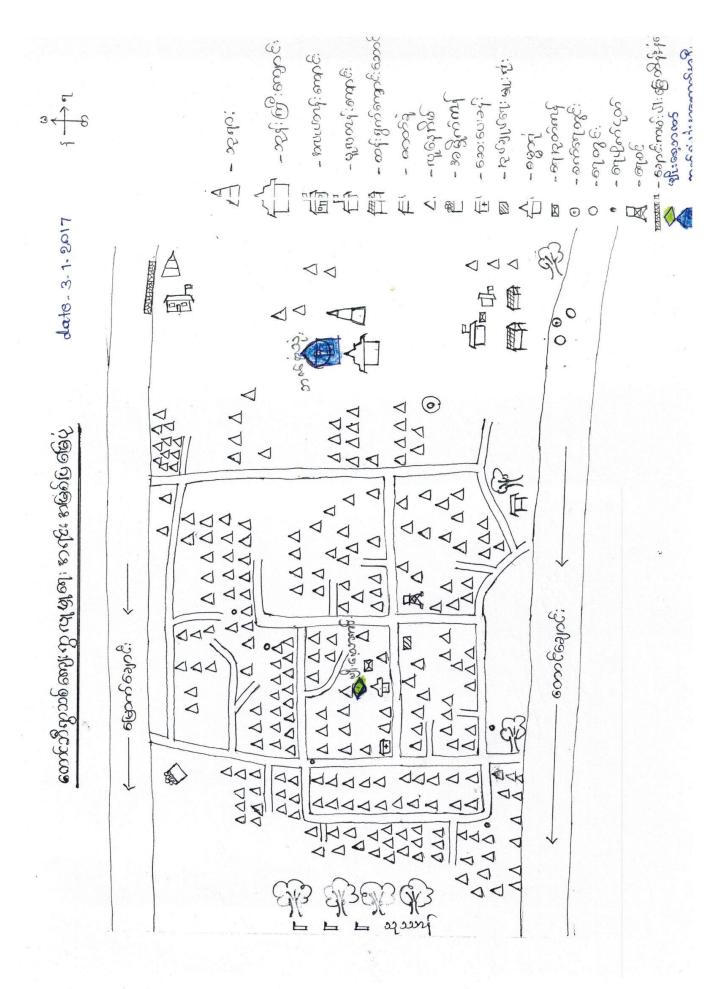

#### National Community Driven Development Project

(NCDDP)

ကျေးရွာဖွံ့ဖြိုးရေးအစီအစဉ်

Village Development Plan ( VDP )

တောင်ဘီရွာသစ်ကျေးရွာ၊ တောင်ဘီလေးအုပ်စု

၂၀၁၇ ခုနှစ်

၁။ မြို့နယ်မြော်

၂။ ကျေးရွာမြေပု(တည်နေရာ)

၃။ အုပ်စုတွင်ပါဝင်သောကျေးရွာများတရင်း

၄။ ကျေးရွာအခြေခံအချက်အလက်များ(ကျေးရွာသမိုင်းကြောင်း)

၅။လူထုပူးပေါင်းပါဝင်သော လူမှုဆန်းစစ်ခြင်းနှင့် အကဲဖြတ်ခြင်းလုပ်ငန်းစဉ် (PSA/PRA) အကျဉ်းချပ်

၆။ ကျေးရွာဖွံ့ဖြိုးရေးအစီအစဉ်အတွက်အသုံးပြုခဲ့သော PRA tools များနှင့် တစ်ခုချင်းစီအတွက် သုံးသပ် ချက်များ