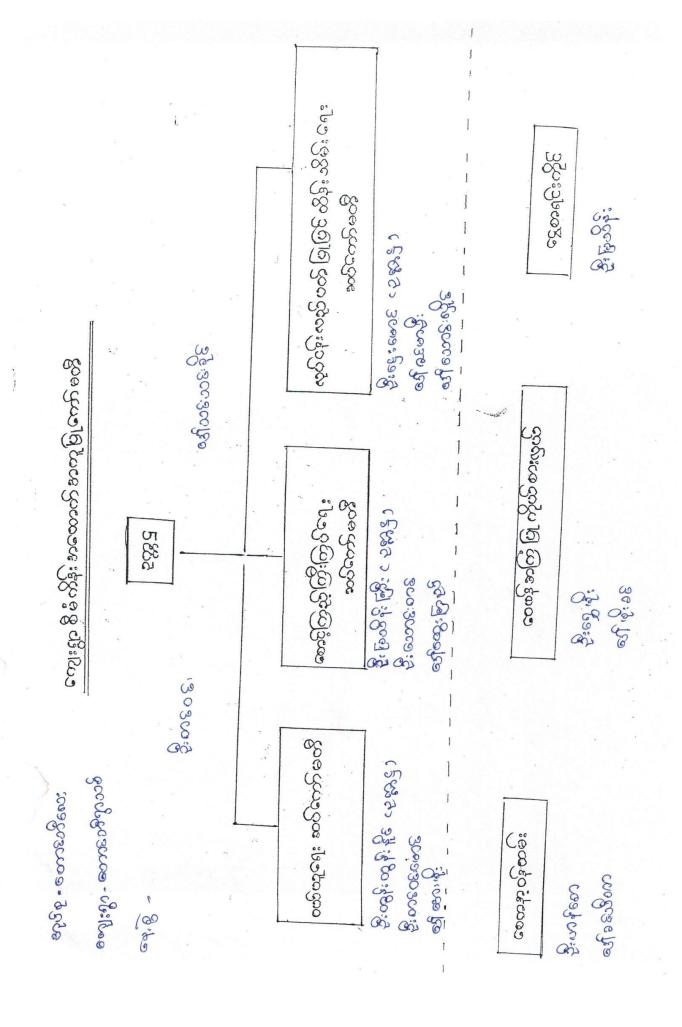

၃။ အုပ်စုတွင်ပါဝင်သောကျေးရွာများတရင်း

၄။ ကျေးရွာအခြေခံအချက်အလက်များ(ကျေးရွာသမိုင်းကြောင်း)

၅။လူထုပူးပေါင်းပါဝင်သော လူမှုဆန်းစစ်ခြင်းနှင့် အကဲဖြတ်ခြင်းလုပ်ငန်းစဉ် (PSA/PRA) အကျဉ်းချပ်

၆။ ကျေးရွာဖွံ့ဖြိုးရေးအစီအစဉ်အတွက်အသုံးပြုခဲ့သော PRA tools များနှင့် တစ်ခုချင်းစီအတွက် သုံးသပ် ချက်များ

ဂု။ ကော်မတီဝင်များရွေးချယ်ခြင်းနှင့်ကျေးရွာဖွံ့ဖြိုးရေးအစီအစဉ်ဆောင်ရွက်မှုမှတ်တမ်းဓါတ်ပုံများ

၈။ ကျေးရွာအချက်အလက်(ပုံစံ-၁)

၉။ စီမံကိန်းစက်ဝန်းအချိန်ဇယား(ပုံစံ-၂)

၁၀။ ကျေးရွာဖွံ့ဖြိုးရေးဦးစားပေးအစီအစဉ်(ပုံစံ-၃)