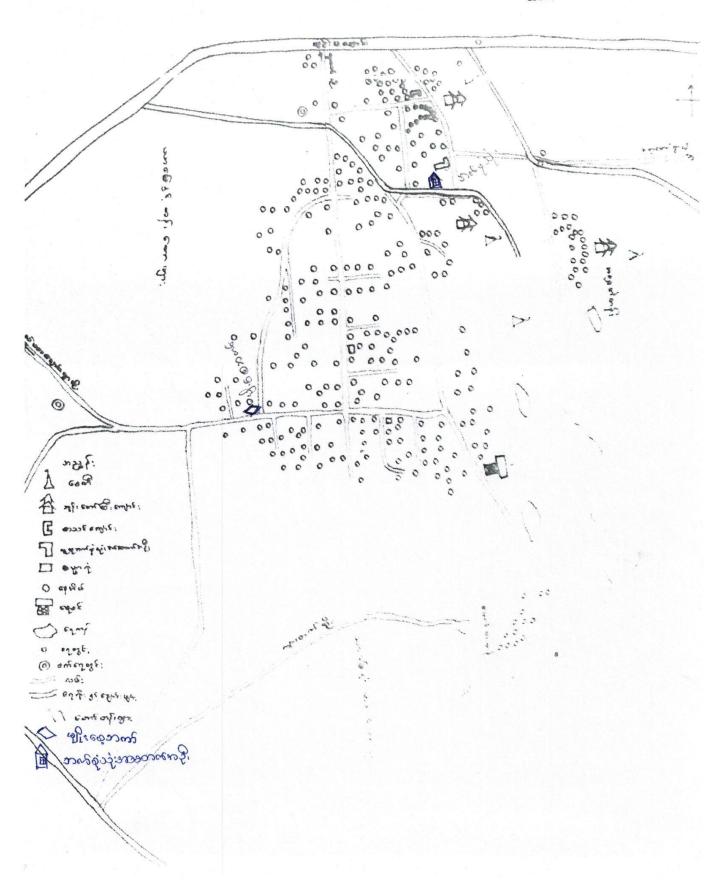

#### National Community Driven Development Project

(NCDDP)

ကျေးရွာဖွံ့ဖြိုးရေးအစီအစဉ်

Village Development Plan ( VDP )

တောင်ဘီရွာမကျေးရွာ၊ တောင်ဘီလေးအုပ်စု

၂၀၁၇ ခုနှစ်

၁။ မြို့နယ်မြော်

၂။ ကျေးရွာမြေပု(တည်နေရာ)

၃။ အုပ်ဝုတွင်ပါဝင်သောကျေးရွာများစာရင်း

၄။ ကျေးရွာအခြေခံအချက်အလက်များ(ကျေးရွာသမိုင်းကြောင်း)

၅။ လူထုပူးပေါင်းပါဝင်သော လူမှုဆန်းစစ်ခြင်းနှင့် အကဲဖြတ်ခြင်းလုပ်ငန်းစဉ် (PSA/PRA) အကျဉ်းချပ်

၆။ ကျေးရွာဖွံ့ဖြိုးရေးအစီအစဉ်အတွက်အသုံးပြုခဲ့သော PRA tools များနှင့် တစ်ခုချင်းစီအတွက် သုံးသပ် ချက်များ