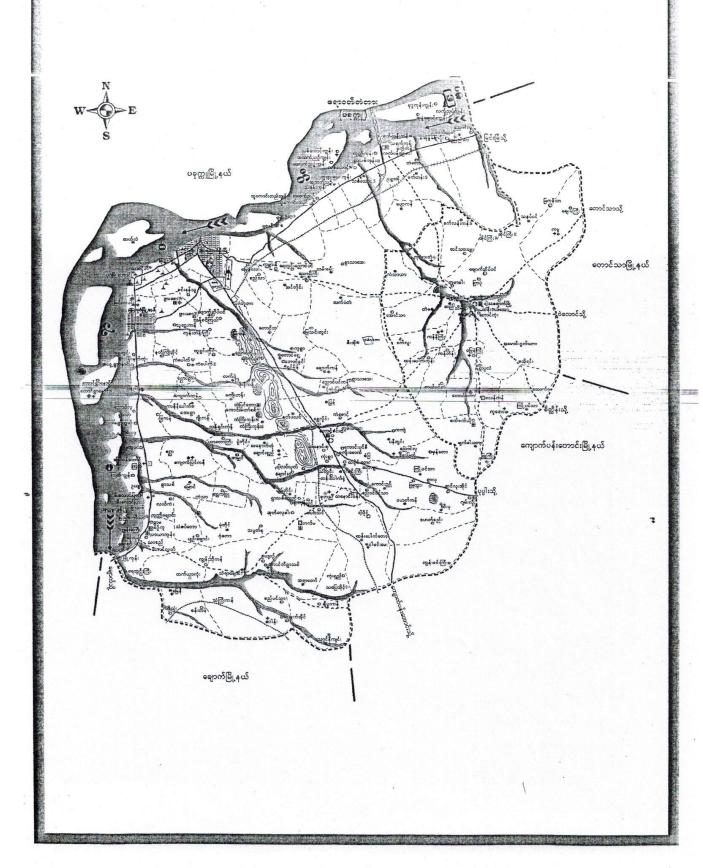

#### National Community Driven Development Project

(NCDDP)

ကျေးရွာဖွံ့ဖြိုးရေးအစီအစဉ်

Village Development Plan ( VDP )

တောင်ဘီရွာမကျေးရွာ၊ တောင်ဘီလေးအုပ်စု

၂၀၁၇ ခုနှစ်

၁။ မြို့နယ်မြော်

၂။ ကျေးရွာမြေပု(တည်နေရာ)

## တောင်ဘိလေး ခုပ်စုတွင် ပါဝင်သော ကျေးရှာများ

- \* ကောင်ဘီရှာ သစ်
- \* moss 2 200
- × 02808 200
- \* ၁၁ on epp 6:
- \* 500lb 86
- \* solveon