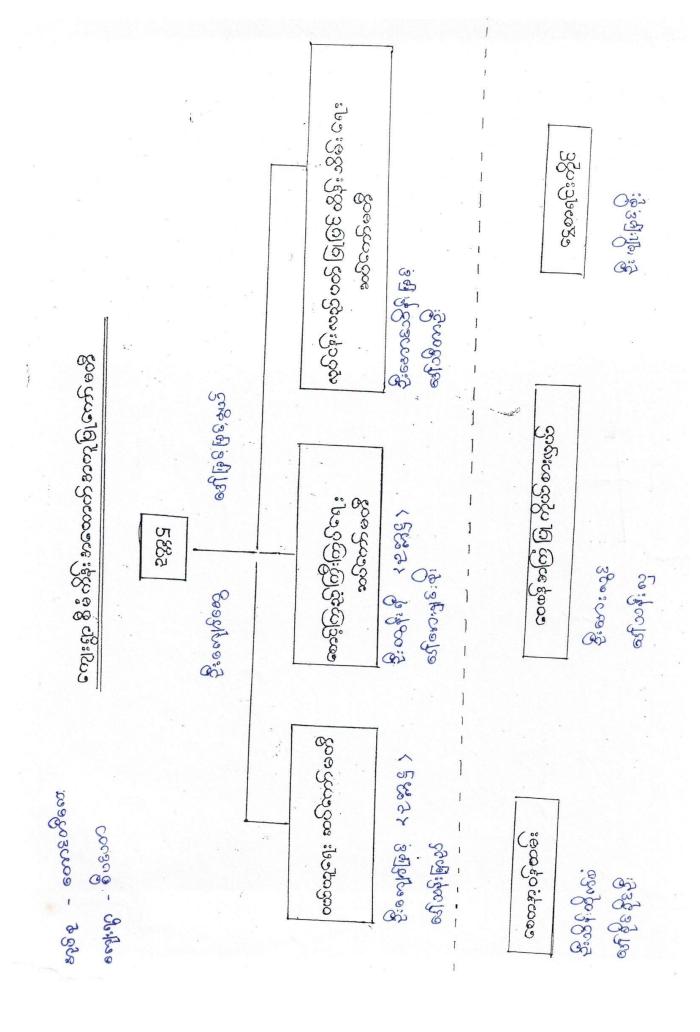

# ညောင်ဦးမြို့နယ်လူထုဗဟိုပြု စီမံကိန်း

### eon ( भूका : का : दि अर्ग कि वित्

## @520500001: de

भूष्टित्: 1 879 E. 37 प्रिष्ट ( कियु

Date-24.12.2016