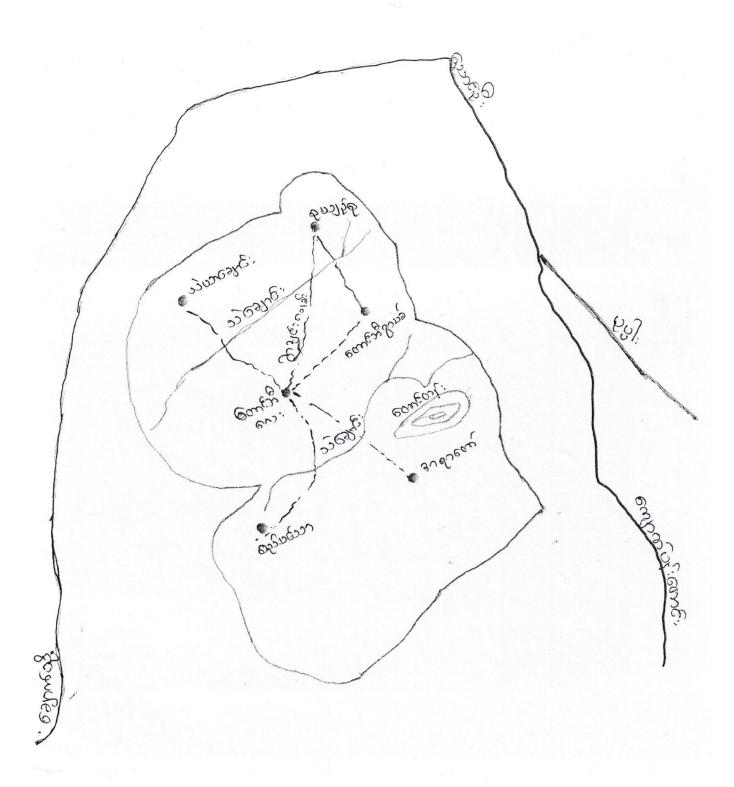

### National Community Driven Development Project

(NCDDP)

ကျေးရွာဖွံ့ဖြိုးရေးအစီအစဉ်

Village Development Plan ( VDP )

စည်ပင်သာကျေးရွာ၊ တောင်ဘီလေးအုပ်စု

ာ၊ မြို့နယ်မြေပုံ

၂။ ကျေးရွာမြေပု(တည်နေရာ)

၃။ အုပ်စုတွင်ပါဝင်သောကျေးရွာများတရင်း