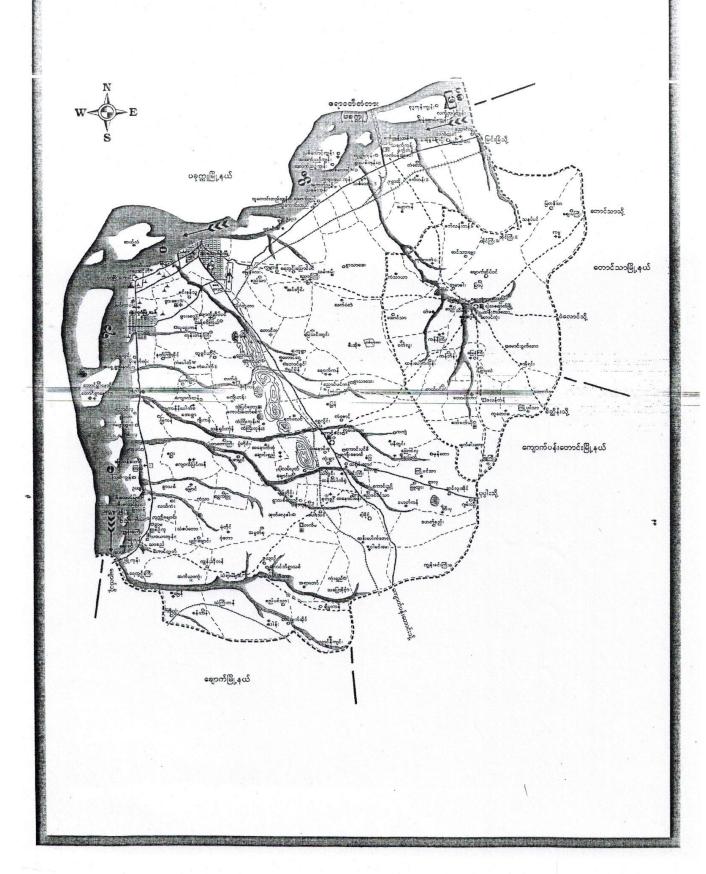

### National Community Driven Development Project

(NCDDP)

ကျေးရွာဖွံ့ဖြိုးရေးအစီအစဉ်

Village Development Plan ( VDP )

စည်ပင်သာကျေးရွာ၊ တောင်ဘီလေးအုပ်စု

ာ၊ မြို့နယ်မြေပုံ

၂။ ကျေးရွာမြေပု(တည်နေရာ)

၃။ အုပ်စုတွင်ပါဝင်သောကျေးရွာများတရင်း