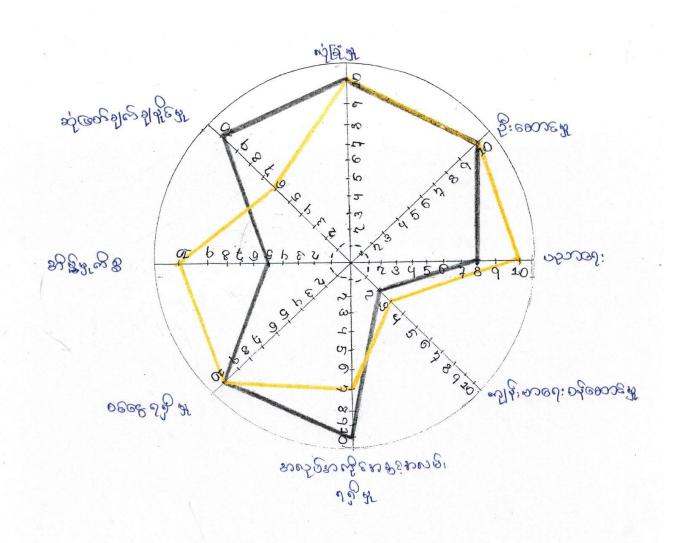

### CPSA IPRA) sassificalle acoos \_\_\_\_

| . C | D-02-06                                                  |       | 6 6                                            | ලාබර් : | ವರಭಾರಿತ                     | Ī.      | .0.                                                                                                                                                                                                                                                                                                                                                                                                                                                                                                                                                                                                                                                                                                                                                                                                                                                                                                                                                                                                                                                                                                                                                                                                                                                                                                                                                                                                                                                                                                                                                                                                                                                                                                                                                                                                                                                                                                                                                                                                                                                                                                                                                                                                                                                                                                                                                                                                                                                                                                                                                                                                                                                |
|-----|----------------------------------------------------------|-------|------------------------------------------------|---------|-----------------------------|---------|----------------------------------------------------------------------------------------------------------------------------------------------------------------------------------------------------------------------------------------------------------------------------------------------------------------------------------------------------------------------------------------------------------------------------------------------------------------------------------------------------------------------------------------------------------------------------------------------------------------------------------------------------------------------------------------------------------------------------------------------------------------------------------------------------------------------------------------------------------------------------------------------------------------------------------------------------------------------------------------------------------------------------------------------------------------------------------------------------------------------------------------------------------------------------------------------------------------------------------------------------------------------------------------------------------------------------------------------------------------------------------------------------------------------------------------------------------------------------------------------------------------------------------------------------------------------------------------------------------------------------------------------------------------------------------------------------------------------------------------------------------------------------------------------------------------------------------------------------------------------------------------------------------------------------------------------------------------------------------------------------------------------------------------------------------------------------------------------------------------------------------------------------------------------------------------------------------------------------------------------------------------------------------------------------------------------------------------------------------------------------------------------------------------------------------------------------------------------------------------------------------------------------------------------------------------------------------------------------------------------------------------------------|
| 30  | සමුගාදි:                                                 | des S | ဦးတဉ်ႏ5၉၁                                      | ഹിാം    | 9                           | e 815 : | - Reguesting set of the                                                                                                                                                                                                                                                                                                                                                                                                                                                                                                                                                                                                                                                                                                                                                                                                                                                                                                                                                                                                                                                                                                                                                                                                                                                                                                                                                                                                                                                                                                                                                                                                                                                                                                                                                                                                                                                                                                                                                                                                                                                                                                                                                                                                                                                                                                                                                                                                                                                                                                                                                                                                                            |
| 5   | esource<br>Resource<br>Resource<br>Resource<br>Map       |       | లుబడింద్దరు<br>లువీ≈టింపూరు<br>లువీ≈టింప్      | हर      | 90                          | 202     | ణ్యాన్స్ ఆ<br>అంట్రిత్వాల్లు అంట్రాల్లు<br>ఆ్లో లుబ్ద్రిట్లు అంటేల్లు<br>అంట్రాల్లులో అంటాలు<br>అంట్రాల్లులో అంటాలు<br>అంట్రాలో అంటాలు<br>అంట్రాల్లులో అంటాలు<br>అంట్రాల్లులో అంటాలు<br>అంట్రాల్లులో అంటాలు<br>అంట్రాల్లులో అంటాలు<br>అంట్రాల్లులో అంటాలు<br>అంట్రాల్లులో అంట్రాలో అంటాలు<br>అంట్రాలో అంటాలో అంటా                                                                                                                                                                                                                                                                                                                                                                                                                    |
| du  | possoral<br>Calender                                     |       | စပည္ပကည္ဆင္တ္ ဇါန<br>ဧပါးသောသးဓါန<br>ဇယါးပိသာ် | 68      | <b>પ</b> ગ                  | 200     | ద్రియ్యుల్లు<br>ద్వాలు ద్వాలు ద్వాల్లు<br>ద్వాలు ద్వాలు ద్వాల్లు<br>ద్వాలు ద్వాలు ద్వాల్లు<br>ద్వాలు ద్వాలు ద్వాలు<br>ద్వాలు ద్వాలు<br>ద్వాలు ద్వాలు ద్వాలు<br>ద్వాలు ద్వాలు<br>ద్వాలు ద్వాలు<br>ద్వాలు ద్వాలు<br>ద్వాలు<br>ద్వాలు<br>ద్వాలు<br>ద్వాలు<br>ద్వాలు<br>ద్వాలు<br>ద్వాలు<br>ద్వాలు<br>ద్వాలు<br>ద్వాలు<br>ద్వాలు<br>ద్వాలు<br>ద్వాలు<br>ద్వాలు<br>ద్వాలు<br>ద్వాలు<br>ద్వాలు<br>ద్వాలు<br>ద్వాలు<br>ద్వాలు<br>ద్వాలు<br>ద్వాలు<br>ద్వాలు<br>ద్వాలు<br>ద్వాలు<br>ద్వాలు<br>ద్వాలు<br>ద్వాలు<br>ద్వాలు<br>ద్వాలు<br>ద్వాలు<br>ద్వాలు<br>ద్వాలు<br>ద్వాలు<br>ద్వాలు<br>ద్వాలు<br>ద్వాలు<br>ద్వాలు<br>ద్యాలు<br>ద్వాలు<br>ద్వాలు<br>ద్వాలు<br>ద్వాలు<br>ద్వాలు<br>ద్వాలు<br>ద్వాలు<br>ద్వాలు<br>ద్యాలు<br>ద్వాలు<br>ద్వాలు<br>ద్వాలు<br>ద్వాలు<br>ద్వాలు<br>ద్వాలు<br>ద్వాలు<br>ద్వాలు<br>ద్వాలు<br>ద్వాలు<br>ద్వాలు<br>ద్వాలు<br>ద్వాలు<br>ద్వాలు<br>ద్వాలు<br>ద్వాలు<br>ద్వాలు<br>ద్వాలు<br>ద్వాలు<br>ద్వాలు<br>ద్వాలు<br>ద్వాలు<br>ద్వాలు<br>ద్వాలు<br>ద్వాలు<br>ద్వాలు<br>ద్వాలు<br>ద్వాలు<br>ద్వాలు<br>ద్వాలు<br>ద్వాలు<br>ద్వాలు<br>ద్వాలు<br>ద్వాలు<br>ద్వాలు<br>ద్వాలు<br>ద్వాలు<br>ద్వాలు<br>ద్వాలు<br>ద్వాలు<br>ద్యాలు<br>ద్యాలు<br>ద్యాలు<br>ద్యాలు<br>ద్యాలు<br>ద్యాలు<br>ద్యాలు<br>ద్యాలు<br>ద్యాలు<br>ద్యాలు<br>ద్యాలు<br>ద్యాలు<br>ద్యాలు<br>ద్యాలు<br>ద్యాలు<br>ద్యాలు<br>ద్యాలు<br>ద్యాలు<br>ద్యాలు<br>ద్యాలు<br>ద్యాలు<br>ద్యాలు<br>ద్యాలు<br>ద్యాలు<br>ద్యాలు<br>ద్యాలు<br>ద్యాలు<br>ద్యాలు<br>ద్యాలు<br>ద్యాలు<br>ద్యాలు<br>ద్యాలు<br>ద్యాలు<br>ద్యాలు<br>ద్యాలు<br>ద్యాలు<br>ద్యాలు<br>ద్యాలు<br>ద్యాలు<br>ద్యాలు<br>ద్యాలు<br>ద్యాలు<br>ద్యాలు<br>ద్యాలు<br>ద్యాలు<br>ద్యాలు<br>ద్యాలు<br>ద్యాలు<br>ద్యాలు<br>ద్యాలు<br>ద్యాలు<br>ద్యాలు<br>ద్యాలు<br>ద్యాలు<br>ద్యాలు<br>ద్యాలు<br>ద్యాలు<br>ద్యాలు<br>ద్యాలు<br>ద్యాలు<br>ద్యాలు<br>ద్యాలు<br>ద్యాలు<br>ద్యాలు<br>ద్యాలు<br>ద్యాలు<br>ద్యాలు<br>ద్యాలు<br>ద్యాలు<br>ద్యాలు<br>ద్యాలు<br>ద్యాలు<br>ద్యాలు<br>ద్యాలు<br>ద్యాలు<br>ద్యాలు<br>ద్యాలు<br>ద్యాలు<br>ద్యాలు<br>ద్యాలు<br>ద్యాలు<br>ద్యాలు<br>ద్యాలు<br>ద్యాలు<br>ద్యాలు<br>ద్యాలు<br>ద్యాలు<br>ద్యాలు<br>ద్యాలు<br>ద్యాలు<br>ద్యాలు<br>ద్యాలు<br>ద్యాలు<br>ద్యాలు<br>ద్యాలు<br>ద్యాలు<br>ద్యాల<br>ద్యాలు<br>ద్యాల<br>ద్యాల<br>ద్యాల<br>ద్యాల<br>ద్యాల<br>ద్యాల<br>ద్యాల<br>ద్యాల<br>ద్యాల<br>ద్యాల<br>దా<br>ద్యాల<br>ద్యాల<br>ద్యాల<br>ద్యాల<br>ద్యాల<br>ద్యాల<br>ద్యాల<br>ద్యాల<br>ద్యాల<br>ద్యాల<br>ద్యాల<br>ద్య<br>ద్య<br>ద్య<br>ద్య<br>ద్య<br>ద్య<br>ద్య<br>ద్య<br>ద్య<br>ద్య |
| 2×  | e estalogi<br>fromes<br>toprose<br>c Metaic<br>Ranking ) |       | અલી.જી.ક્વ <i>ૃઠ</i><br>અલી.જી.ક્              | હર      | <sup>C</sup> <sub>1</sub> O | 90¢     | ద్యర్థంలో అంటే స్ట్రాహ్మ్<br>ఆగ్యాంక్ష్మ్మ్ క్రిక్కర్లం<br>ఎక్రాలు ఆమిందినాని వ్యాప్మ్మ్మ్<br>కర్మంలో ఆమిందినుర్వు<br>అమిందినాన్ ఆమిందినానిం                                                                                                                                                                                                                                                                                                                                                                                                                                                                                                                                                                                                                                                                                                                                                                                                                                                                                                                                                                                                                                                                                                                                                                                                                                                                                                                                                                                                                                                                                                                                                                                                                                                                                                                                                                                                                                                                                                                                                                                                                                                                                                                                                                                                                                                                                                                                                                                                                                                                                                       |

### CPSA 1 PRA) 1002/R1 8/18 120004

| 0   | 83ලගාරද :                                          | 505. > | Q C                                                                                                | දහාරි | ကြောက်မ          |         |                                                                                                                                                                                                                                                                                                                                                                                                                                                                                                                                                                                                                                                                                                                                                                                                                                                                                                                                                                                                                                                                                                                                                                                                                                                                                                                                                                                                                                                                                                                                                                                                                                                                                                                                                                                                                                                                                                                                                                                                                                                                                                                                                                                                                                                                                                                                                                                                                                                                          |
|-----|----------------------------------------------------|--------|----------------------------------------------------------------------------------------------------|-------|------------------|---------|--------------------------------------------------------------------------------------------------------------------------------------------------------------------------------------------------------------------------------------------------------------------------------------------------------------------------------------------------------------------------------------------------------------------------------------------------------------------------------------------------------------------------------------------------------------------------------------------------------------------------------------------------------------------------------------------------------------------------------------------------------------------------------------------------------------------------------------------------------------------------------------------------------------------------------------------------------------------------------------------------------------------------------------------------------------------------------------------------------------------------------------------------------------------------------------------------------------------------------------------------------------------------------------------------------------------------------------------------------------------------------------------------------------------------------------------------------------------------------------------------------------------------------------------------------------------------------------------------------------------------------------------------------------------------------------------------------------------------------------------------------------------------------------------------------------------------------------------------------------------------------------------------------------------------------------------------------------------------------------------------------------------------------------------------------------------------------------------------------------------------------------------------------------------------------------------------------------------------------------------------------------------------------------------------------------------------------------------------------------------------------------------------------------------------------------------------------------------------|
| 95  | සෙර<br>නෙගිල:                                      | Ling   | ဦးတည်းခုဝင                                                                                         | 30g   | <u>ကေ</u><br>(၈) | e 816 t | — स्वर्ड कार्क्स व्हरम्                                                                                                                                                                                                                                                                                                                                                                                                                                                                                                                                                                                                                                                                                                                                                                                                                                                                                                                                                                                                                                                                                                                                                                                                                                                                                                                                                                                                                                                                                                                                                                                                                                                                                                                                                                                                                                                                                                                                                                                                                                                                                                                                                                                                                                                                                                                                                                                                                                                  |
|     | engram) (Venn (Venn (Venn                          |        | ఆర్ శుధి,02,645<br>ఆయి ఆయి శుధాగ్వా<br>ఆయ్రామ్మ్మ్మ్మ్మ్మ్మ్మ్మ్మ్మ్మ్మ్మ్మ్మ్మ్మ                  | 63    | 40               | 2002    | ర్విల్లాలు కార్యాలు<br>జిలాబుల్లాలు<br>జిలాబ్లు అంటాలు<br>జిలాబులు<br>జిలాబులు<br>జిలాబులు<br>జిలాబులు<br>జిలాబులు<br>జిలాబులు<br>జిలాబులు<br>జిలాబులు<br>జిలాబులు<br>జిలాబులు<br>జిలాబులు<br>జిలాబులు<br>జిలాబులు<br>జిలాబులు<br>జిలాబులు<br>జిలాబులు<br>జిలాబులు<br>జిలాబులు<br>జిలాబులు<br>జిలాబులు<br>జిలాబులు<br>జిలాబులు<br>జిలాబులు<br>జిలాబులు<br>జిలాబులు<br>జిలాబులు<br>జిలాబులు<br>జిలాబులు<br>జిలాబులు<br>జిలాబులు<br>జిలాబులు<br>జిలాబులు<br>జిలాబులు<br>జిలాబులు<br>జిలాబులు<br>జిలాబులు<br>జిలాబులు<br>జిలాబులు<br>జిలాబులు<br>జిలాబులు<br>జిలాబులు<br>జిలాబులు<br>జిలాబులు<br>జిలాబులు<br>జిలాబులు<br>జిలాబులు<br>జిలాబులు<br>జిలాబులు<br>జిలాబులు<br>జిలాబులు<br>జిలాబులు<br>జిలాబులు<br>జిలాబులు<br>జిలాబులు<br>జిలాబులు<br>జిలాబులు<br>జిలాబులు<br>జిలాబులు<br>జిలాబులు<br>జిలాబులు<br>జిలాబులు<br>జిలాబులు<br>జిలాబులు<br>జిలాబులు<br>జిలాబులు<br>జిలాబులు<br>జిలాబులు<br>జిలాబులు<br>జిలాబులు<br>జిలాబులు<br>జిలాబులు<br>జిలాబులు<br>జిలాబులు<br>జిలాబులు<br>జిలాబులు<br>జిలాబులు<br>జిలాబులు<br>జిలాబులు<br>జిలాబులు<br>జిలాబులు<br>జిలాబులు<br>జిలాబులు<br>జిలాబులు<br>జిలాబులు<br>జిలాబులు<br>జిలాబులు<br>జిలాబులు<br>జిలాబులు<br>జిలాబులు<br>జిలాబులు<br>జిలాబులు<br>జిలాబులు<br>జిలాబులు<br>జిలాబులు<br>జిలాబులు<br>జిలాబులు<br>జిలాబులు<br>జిలాబులు<br>జిలాబులు<br>జిలాబులు<br>జిలాబులు<br>జిలాబులు<br>జిలాబులు<br>జిలాబులు<br>జిలాబులు<br>జిలాబులు<br>జిలాబులు<br>జిలాబులు<br>జిలాబులు<br>జిలాబులు<br>జిలాబులు<br>జిలాబులు<br>జిలాబులు<br>జిలాబులు<br>జిలాబులు<br>జిలాబులు<br>జిలాబులు<br>జిలాబులు<br>జిలాబులు<br>జిలాబులు<br>జిలాబులు<br>జిలాబులు<br>జిలాబులు<br>జిలాబులు<br>జిలాబులు<br>జిలాబులు<br>జిలాబులు<br>జిలాబులు<br>జిలాబులు<br>జిలాబులు<br>జిలాబులు<br>జిలాబులు<br>జిలాబులు<br>జిలాబులు<br>జిలాబులు<br>జిలాబులు<br>జిలాబులు<br>జిలాబులు<br>జిలాబులు<br>జిలాబులు<br>జిలాబులు<br>జిలాబులు<br>జిలాబ<br>జిలాబ<br>జిలాబ<br>జిలాబ<br>జిలాబ<br>జిలాబ<br>జిలాబ<br>జిలాబ<br>జిలాబ<br>జిలాబ<br>జిలాబ<br>జిలాబ<br>జిలాబ<br>జిలాబ<br>జిలాబ<br>జిలాబ<br>జిలాబ<br>జిలాబ<br>జిలాబ<br>జిలాబ<br>జిలాబ<br>జిలాబ<br>జిలాబ<br>జిలాబ<br>జిలాబ<br>జిలాబ<br>జిలాబ<br>జిలాబ<br>జిలాబ<br>జిలాబ<br>జిలాబ<br>జిలాబ<br>జిలాబ<br>జిలాబ<br>జిలా<br>జిలాబ<br>జిలాబ<br>జిలాబ<br>జిలాబ<br>జిలాబ<br>జిలాబ<br>జిలాబ<br>జిలాబ<br>జిలాబ<br>జిలాబ<br>జిలాబ<br>జిలాబ<br>జిలాబ<br>జిలాబ<br>జిలాబ<br>జిలాబ<br>జిలాబ<br>జిలాబ<br>జిలాబ<br>జిలాబ<br>జిలాబ<br>జిలాబ<br>జిలాబ<br>జిలా<br>జిలా<br>జిలా<br>జిలాబ<br>జిలా<br>జిలా<br>జిలా<br>జిలా<br>జిలా<br>జిలా<br>జిలా<br>జిలా |
| 211 | nyeybogox<br>socotoph<br>Geo<br>Chalth<br>Rankingy |        | శిర్చాల్లి:<br>మూదార్థమున్నా !<br>వీడ్యాలము !                                                      | 62    | 90               | 202     | ప్రాట్రామ్లో మాక్కల్కోన్నాలు<br>ఎద్ది: ఇచ్చే అమాక్కల్కిన్నాలు<br>అప్రికాన్స్ ఉదింట్ చామ్మే<br>తెక్రా అటిందు ఎవిమ్మ<br>శాలమాత్రిక్రాంటి పదిమ్మా<br>సబ్రమాంక్షిత్తు: దారిమ్మా:<br>అస్త్రింటు పద్యక్తు:                                                                                                                                                                                                                                                                                                                                                                                                                                                                                                                                                                                                                                                                                                                                                                                                                                                                                                                                                                                                                                                                                                                                                                                                                                                                                                                                                                                                                                                                                                                                                                                                                                                                                                                                                                                                                                                                                                                                                                                                                                                                                                                                                                                                                                                                     |
| (On | (1967)<br>(29)<br>(1967)                           |        | శవగ్గారీ<br>శవగ్గారీ 1 శుగ్రీ: న్యా:<br>ఉది: 1 శుగ్రీ: న్యూ:<br>ఆటి : టినినాను:<br>ఆటో: టినినాన్ 1 | 53    | 40               | 202     | 3.60.752. $3.60.752.$ $3.60.752.$ $3.60.952.$ $3.60.952.$ $3.60.952.$ $3.60.952.$ $3.60.952.$ $3.60.952.$ $3.60.952.$ $3.60.952.$ $3.60.952.$ $3.60.952.$ $3.60.952.$ $3.60.952.$ $3.60.952.$ $3.60.952.$ $3.60.952.$ $3.60.952.$ $3.60.952.$ $3.60.952.$ $3.60.952.$ $3.60.952.$ $3.60.952.$ $3.60.952.$ $3.60.952.$ $3.60.952.$ $3.60.952.$ $3.60.952.$ $3.60.952.$ $3.60.952.$ $3.60.952.$ $3.60.952.$ $3.60.952.$ $3.60.952.$ $3.60.952.$ $3.60.952.$ $3.60.952.$ $3.60.952.$ $3.60.952.$ $3.60.952.$ $3.60.952.$ $3.60.952.$ $3.60.952.$ $3.60.952.$ $3.60.952.$ $3.60.952.$ $3.60.952.$ $3.60.952.$ $3.60.952.$ $3.60.952.$ $3.60.952.$ $3.60.952.$ $3.60.952.$ $3.60.952.$ $3.60.952.$ $3.60.952.$ $3.60.952.$ $3.60.952.$ $3.60.952.$ $3.60.952.$ $3.60.952.$ $3.60.952.$ $3.60.952.$ $3.60.952.$ $3.60.952.$ $3.60.952.$ $3.60.952.$ $3.60.952.$ $3.60.952.$ $3.60.952.$ $3.60.952.$ $3.60.952.$ $3.60.952.$ $3.60.952.$ $3.60.952.$ $3.60.952.$ $3.60.952.$ $3.60.952.$ $3.60.952.$ $3.60.952.$ $3.60.952.$ $3.60.952.$ $3.60.952.$ $3.60.952.$ $3.60.952.$ $3.60.952.$ $3.60.952.$ $3.60.952.$ $3.60.952.$ $3.60.952.$ $3.60.952.$ $3.60.952.$ $3.60.952.$ $3.60.952.$ $3.60.952.$ $3.60.952.$ $3.60.952.$ $3.60.952.$ $3.60.952.$ $3.60.952.$ $3.60.952.$ $3.60.952.$ $3.60.952.$ $3.60.952.$ $3.60.952.$ $3.60.952.$ $3.60.952.$ $3.60.952.$ $3.60.952.$ $3.60.952.$ $3.60.952.$ $3.60.952.$ $3.60.952.$ $3.60.952.$ $3.60.952.$ $3.60.952.$ $3.60.952.$ $3.60.952.$ $3.60.952.$ $3.60.952.$ $3.60.952.$ $3.60.952.$ $3.60.952.$ $3.60.952.$ $3.60.952.$ $3.60.952.$ $3.60.952.$ $3.60.952.$ $3.60.952.$ $3.60.952.$ $3.60.952.$ $3.60.952.$ $3.60.952.$ $3.60.952.$ $3.60.952.$ $3.60.952.$ $3.60.952.$ $3.60.952.$ $3.60.952.$ $3.60.952.$ $3.60.952.$ $3.60.952.$ $3.60.952.$ $3.60.952.$ $3.60.952.$ $3.60.952.$ $3.60.952.$ $3.60.952.$ $3.60.952.$ $3.60.952.$ $3.60.952.$ $3.60.952.$ $3.60.952.$ $3.60.952.$ $3.60.952.$ $3.60.952.$ $3.60.952.$ $3.60.952.$ $3.60.952.$ $3.60.952.$ $3.60.952.$ $3.60.952.$ $3.60.952.$ $3.60.952.$ $3.60.952.$ $3.60.952.$ $3.60.952.$ $3.60.952.$ $3.60.952.$ $3.60$                                                                                                                                                                                                                                                                                                                                             |