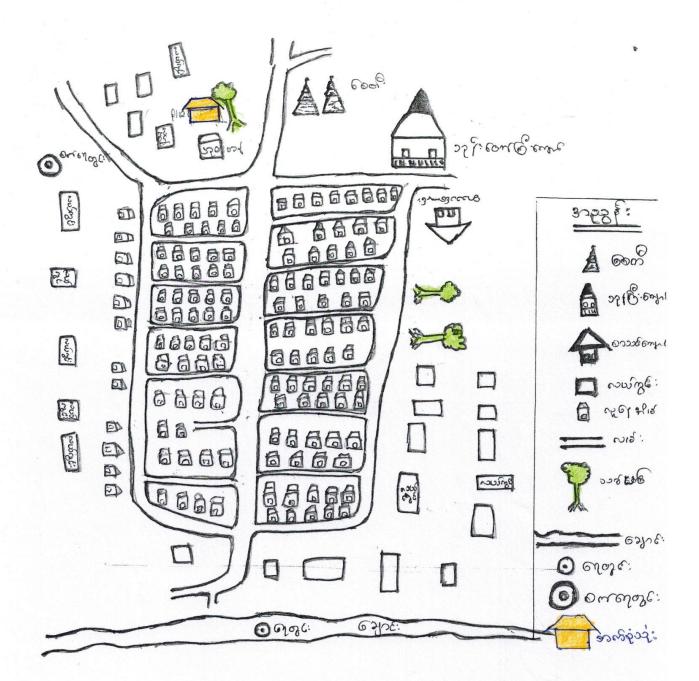

### National Community Driven Development Project

(NCDDP)

ကျေးရွာဖွံ့ဖြိုးရေးအစီအစဉ်

Village Development Plan ( VDP )

စည်ပင်သာကျေးရွာ၊ တောင်ဘီလေးအုပ်စု

ာ၊ မြို့နယ်မြေပုံ

၂။ ကျေးရွာမြေပု(တည်နေရာ)

၃။ အုပ်စုတွင်ပါဝင်သောကျေးရွာများတရင်း