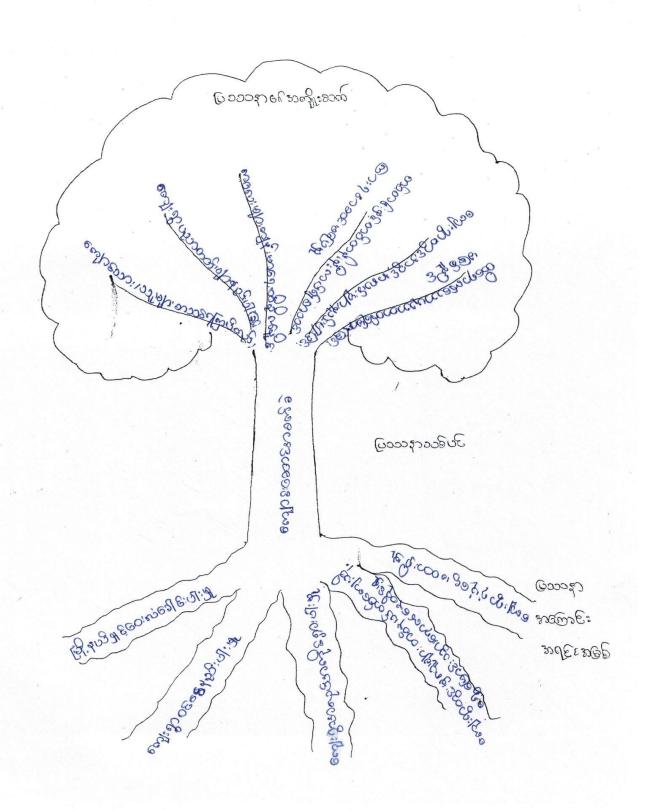

ිල් သာ နာချိန်ယ နို့စနဲ့@နု: ၊ နာ၍ကား မေား ဖြစ္ပည္တို့ မွဲ နာက်နာဆာ၏: နွင့်ဆ ති. ගති: බට දේ ගතුව : කුතු යනු වෙන් නම් නො: බේතු : නොළ බ්වෙයා පුර දිගා වියදුර් බන්නු බර්තා දි සියදු ගර්න සි සිට කුණ දි သပ်ကောင်း သေတို့ အောင်း အျွန်း အညီ မသည့် (ကြင့်ခဲ့သေ နာက်မယ် နှားရှိ စသည် ဆောါ : ရိမ်မေသင်္ဘာ (အုနာမြေသဋတိပော်များ ရိက္ခ်မိလှသြော မောင္ဘာ ကောင်္ဘာ။ န စလာတာနာဏို့ဖော်သည်း ဇာမောင်နာ ရှိသောင်နာ ရှိသား မောက္ကောင်း မေရိုးသော ရော : ချီး နှင့် မိုင္သေ နာမ်ာ : ကို လ ဥလောလညာ ဥပေသည့် ကို ဥသော နာမည်ခြေ မေါ် ( കുക്കുന്നുള്ള പോട്ടെ പ്രാദ്രം പ്രാദ്യായി പ്രാദ്രം പ്രാദ്രം പ്രാദ്രം പ്രാദ്രം പ്രാദ്രം പ്രാദ്രം പ്രാദ്രം പ്രാദരം මහාද්දුල් සිදුවල ඉත් දැන් දින වේ. සිට පෙල ඉත් සිදු සිදුව දේල ස්දුලිගොළුවාරදිවේ වේ වෙයගෙන සිනා සිනා දෙන දේ දිළ මිදිම දී විපතුව ගති නාතුනි අ

3596-consagen;

och 2 - gaessi

et. 8 - 24.18.8016



ჰදාර්තු −නොළ*ිනිකා:* තෝ:හා −තති හළානා

08.8 - -24.12.2016

್ನಿ ಕ್ರಾಕ್ಟ್ರಿಕ್ಟ್

" හෝ:ඉත්ම නෙමුදින හෙවිත් දින මේ දින මෙවිත නෙමෙන මෙවි කොත්ත කොත්ත වේ සම්බන්ධ සහ නේදී සම නිත්ත කත්ත වේ ලෙස කොත්ත වේ සම්බන්ධ සහ නේදී සම නිත්ත කත්ත වේ කහු: මෙවිත කර් මෙදී ස

र्क्षा है जिल्ह

· ခည်ပE၁၁၁ကျေးကျ ဗြိတ်ကိန်းခဲ့တိုယဌဆိုကေဝန်းခန် နာဓီက ලංගාදිය පිය මෙන් සිට දැනි සිට ප්රතිය සිට ප්රතිය සිට වේ. ලංගාදීර ගව්ටෝ අමද:ග් නම් දානග් කරු නැති: එහ. මා හෝ . නු ගම්මේ ရို ၊ မယါးလာမျှ စ နွင့်ရေ နော်ဥ: မို ၊ မောါ : လာသိုင်: ခွဲဟို မါာ သစ္စနဲ့က බා ඉහෝ කිළ නිවා පරාභාණ රේද හිළ මෙද කුළ වේ. මෙ දුනුව; ග්වා දිය දිගෙනම් ගම් ගම් ගම් දිය දෙමා မေနမ်းကြေးမြောင်းမေါ်းမိသည်တာခုသေး မေနပ်သေသမှာမော္ပါ အောင်း မွေားမွာ ကျောင်းသား/၁၃ များဆသင်ရန်ကျပ်တဆို:(၆၆: ၊ကျေ प्रित्र के का का का हे हैं है हैं है हैं है हैं है हैं है है हैं है တွင်္ခတ် နိုင