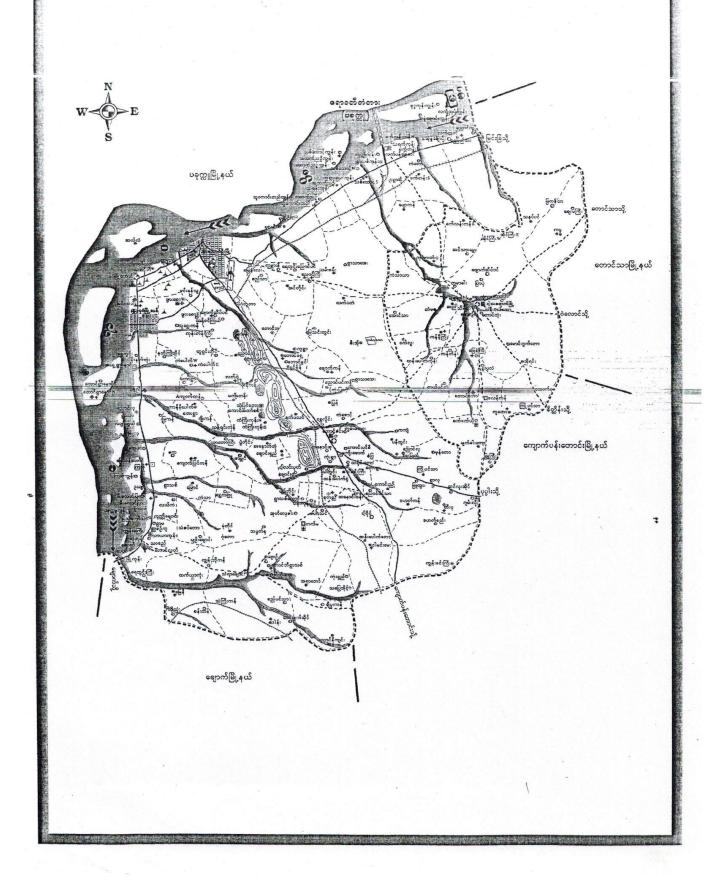

#### National Community Driven Development Project

( NCDDP )

ကျေးရွာဖွံ့ဖြိုးရေးအစီအစဉ်

Village Development Plan ( VDP )

အရာတော်ကျေးရွာ၊ တောင်ဘီလေးအုပ်စု

ာ၊ မြို့နယ်စမြင့်

၂။ ကျေးရွာမြေပုံ(တည်နေရာ)

၃။ အုပ်ဝုတွင်ပါဝင်သောကျေးရွာများတရင်း