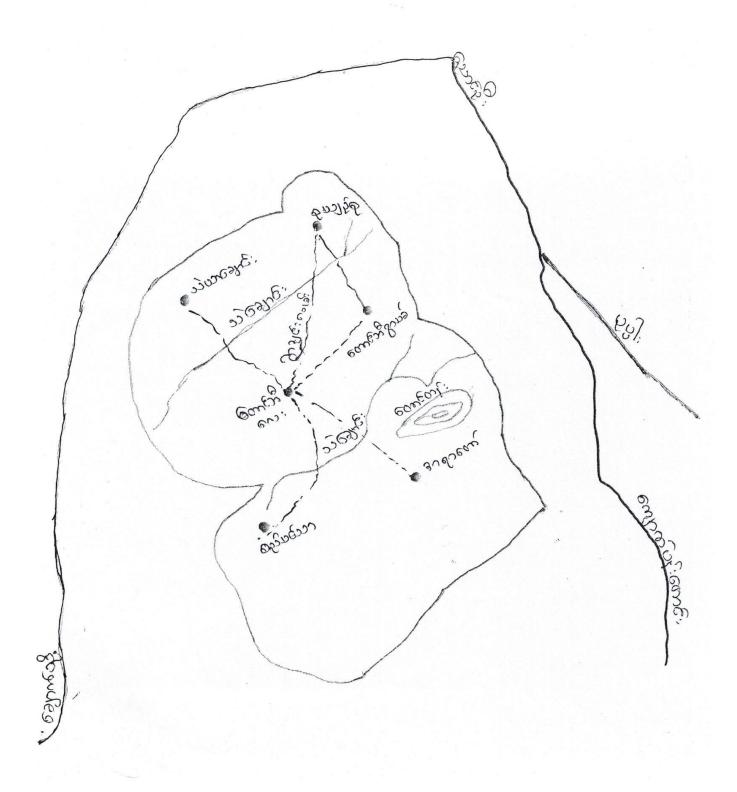

#### National Community Driven Development Project

( NCDDP )

ကျေးရွာဖွံ့ဖြိုးရေးအစီအစဉ်

Village Development Plan ( VDP )

အရာတော်ကျေးရွာ၊ တောင်ဘီလေးအုပ်စု

ာ၊ မြို့နယ်စမြင့်

၂။ ကျေးရွာမြေပုံ(တည်နေရာ)

၃။ အုပ်ဝုတွင်ပါဝင်သောကျေးရွာများတရင်း