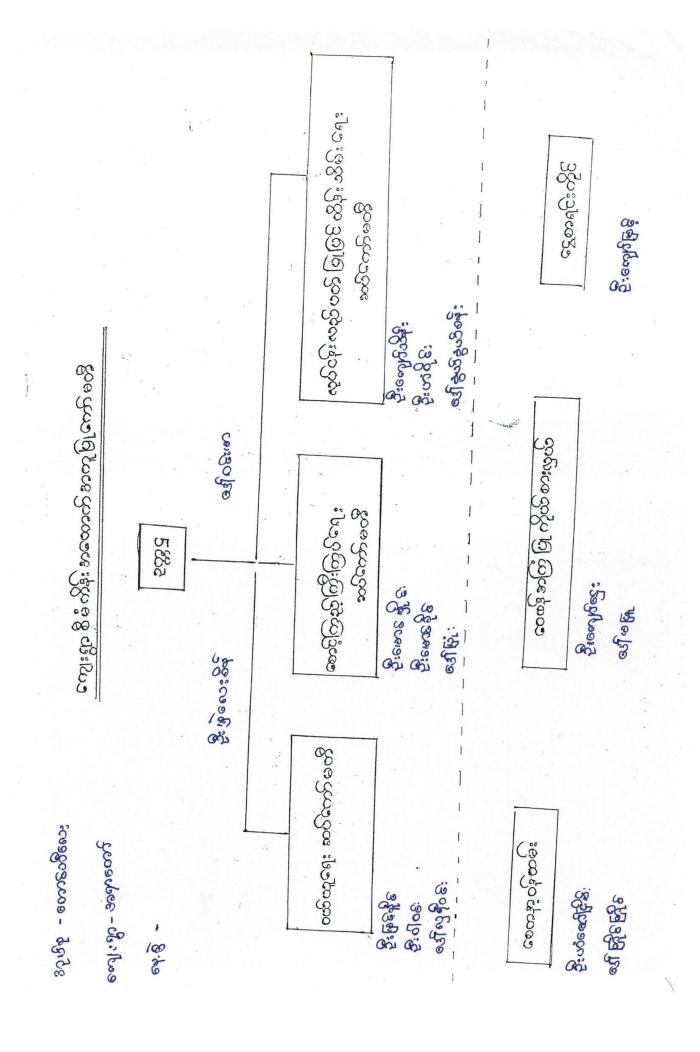

र्धिहरू भिर्म हर्मित्र १५ ०९०१ ଏ ଧ୍ରି ଜ୍ୟୁ ଜ୍ୟା ଓ ଅନ୍ତର୍ଥ : ଜ୍ୟୁ ବ୍ୟୋ ଜ୍ୟୁ ବ୍ୟୁ : ଅନ୍ତର୍ଥ : ଅନ୍ତ १०६३: मं:१ं:ब्रिस्ट्रिक्ट्रिक्ट्र ब्लिश्चे में मेन्निक्ट्रिश व्येक्ट्रे किल्ह्रिश (38:20 20 20 11 11:00 :410:61 01: 6:820 500 000 000 10:40 ஆരിപ്രാരു: രിവ: എത്യാറ്റി ഡേഗാള: ആശ്യന്മായിന്റെ ୬ ନ୍ୟା: ၁၁ : ଜୀଓ : ଓ ୍ର ଓ ଓ ୧୯ ଓ ଜଣ ଜଣ ଅନ୍ୟର ୧୯ ୧୯ ମଧ୍ୟ ଜଣ ଅନ୍ୟର ୧୯ ୧୯ ଜଣ ଜଣ ଅନ୍ୟର ୧୯ ୧୯ ୧୯ ୧୯ ୧୯ ୧୯ ୧୯ ୧୯ ୧୯ ୧୯ පාළ ශ්ය අත්ත ක්රම් යා ක්රම් ක  $C_{\ell'}$  වාවදිවෙනගැයි 'ယിල් ഉ'ලාන වශ්නයා මුශ්lv ම ကာန်ၿယ်!. d ovo oj: pad ezog: od ob. a oj dopoz ଧ୍ୟ ନ୍ୟା : ଚ୍ୟା : ଚ୍ୟା : ଚ୍ୟା : ଚ୍ୟା : ଜ୍ୟା ൂ വളമോധ്യയായെ ഗ്രൂളയുളക്കുള്ളത്ത് ഉക്കി 00 @ : alu; 06 @ & des @ g : alu; rewlist & : (al; @); eal: အရဲ့ ဖြံုးတုံးတယ္၏ ခြန္မာရြန္မွာ အန္တလောင္မေမာန္မား 0 දුරේදේ : වූ නොකාලාන ශුතා : ණා ලංජු දිළතුළ मी है करे हैं कि है उठि है।



# ကော်မတီဝင်များ ရွေးချယ်ခြင်း နှင့် ကျေးရွာဗွံဖြိုးရေး အစီအစဉ် ဆောင်ရွက်မှု မှတ်တမ်း ဓာတ်ပုံများ





ပုံစံ - စ - ၁ ကျေးရွာအခြေစံအချက်အလက်များ (Form PC 1)

လမ်းညွှန်ရျက်။ ကျေးရွာတစ်ရွာသို့ ပထမဆုံးမိတ်ဆက်ခရီး သွားရောက်သောအခါ လူထုစည်းရုံးရေးမှူးသည် ကျေးရွာ စေါင်းဆောင်များအား ကျေးရွာအချက်အလက်များကို မေတ္တာရပ်ခံ၍ တောင်းခံရသည်။ ဤအချက်အလက်များကို စီမံကိန်း မိတ်ဆက်အစည်းပေးမတိုင်မီတောင်းခံရမည်။ စီမံကိန်းမိတ်ဆက်အစည်းပေးတွင် လူထုစည်းရုံးရေးမှူးသည် ဤအချက်အလက် များအား စစ်ဆေးပြီး မှန်ကန်အောင်ပြုလုပ်ရမည်။ ပြီးနောက်တွင် လူထုစည်းရုံးရေးမှူးမှ သတင်းအချက်အလက်ထဲသို့ Tablets မှ တဆင့် ဖြည့်သွင်းရမည်။ ကျေးရွာအုပ်ချုပ်ရေးမှူး၏ ဖုန်းနံပါတ် လူထုစည်းရုံးရေးမှူး၏ အမည်

| ကျေးရွာအုပ်ချုပ်ရေးမှူး အမည်<br>ဦး ၈၁၀၁၁၁ ၆း | တျေးရွာအုပ်ချ | ပ်ရေးမျှူး၏ ဇုန်းနံပါတ်<br>144076 | လူထုစည်းရုံးရေးမှူး၏ အမည်<br>ဦးဇကျာ် ဗုံးဝ၆: