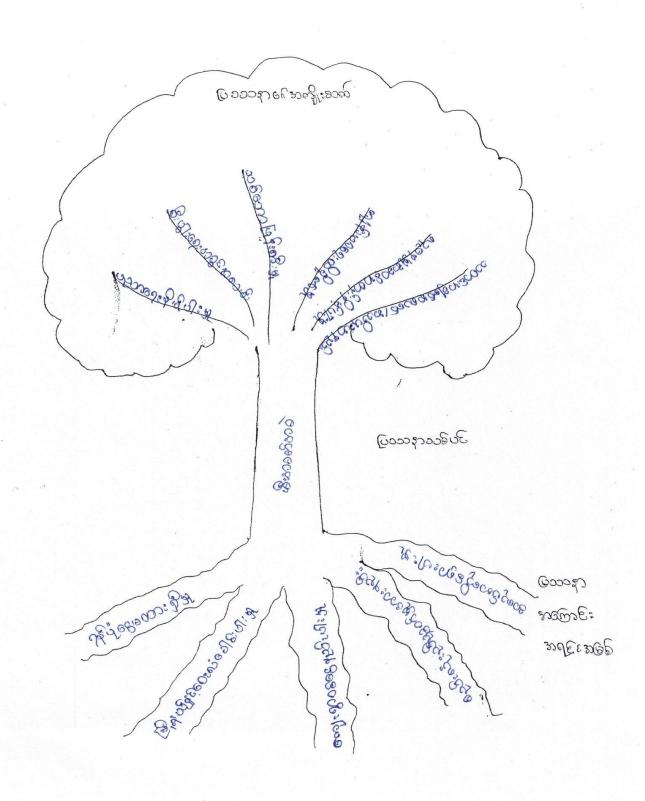

|         | క్రి-ట్రానాన్నా.<br>బాలే మాగ్స్ బ్రాజ్స్ ఆలీ<br>మాడ్క్లో శేంబాస్కేబత్తి<br>దానమన్యాట్లు క్రిక్ గ్                                                                                              |

3625 - Emergen:

60% gn - 30 90 6005

64.8 - 10.1.2017



F105.1.01 + 6,88

లు!:లు - కిలయయి. ప్రాద్ధర్ – అమిక్ర్యాలం:

ଧ୍ୟୁଥିକ୍ୟୁଥିଲ୍ "

" ලො! හියදුනයා අය මෙයදුනයා අය මෙයදුන මුවා දැයියේ සියදුන් මෙයදුනයා මෙයදුන් අයදුන් මෙයදුන් මෙයදුන්

වේ:නප්වැත 11

။ കുധ്യകുള്ളി: നു ഉതുപ്പുള്ള പുരുത്തു : നേ മയ്യ िक्कार्य कु:अन्य कु:अन्य किन्य कु: किन्य किन्य ปาราง भवद्याह: भगिह: लीज: ते वर्षतृब्धि १ ठेट्ट: हिह: 1 ि 'ने त्य तहळ वा कुका: पृष्टः ने हं eo: प्रेटिंटः । ट्याः पि ० ६९९९ र्रम्मः त्रा : हिहः । एमी : येठक्यः स्तृः स्तृ भ्यः प्रमृत्यः विहः । ಖന്റു ಖയ്യ പ്ര:വു: രിയാള (രൂത്തു " വുകാധും 30 विध्य १: १० प्रत्रीय: विध्यह व्याद्मीय ग्रेम ग्रुका: वर्त्य व्याद्मी व्या နှာယ်ကြီးဆယ့်ကြာ ကာသစပါးချင့်ဂျီး ထို 1 ရွားထားလမ်းနှာသိန့် မာဏု @13.00 ( 100 gas) [6] : 23: 4 ( 20) 4: 00 ( :00 f co) 4 ( ) က<sup>ြေန႕</sup>နပစာ၉်ခပလန္း နှစ်ယါ*လီ ၊ဘသ၉-နာခါယူ*ခဲ့သတယ္နနှ*စို* \$v 029