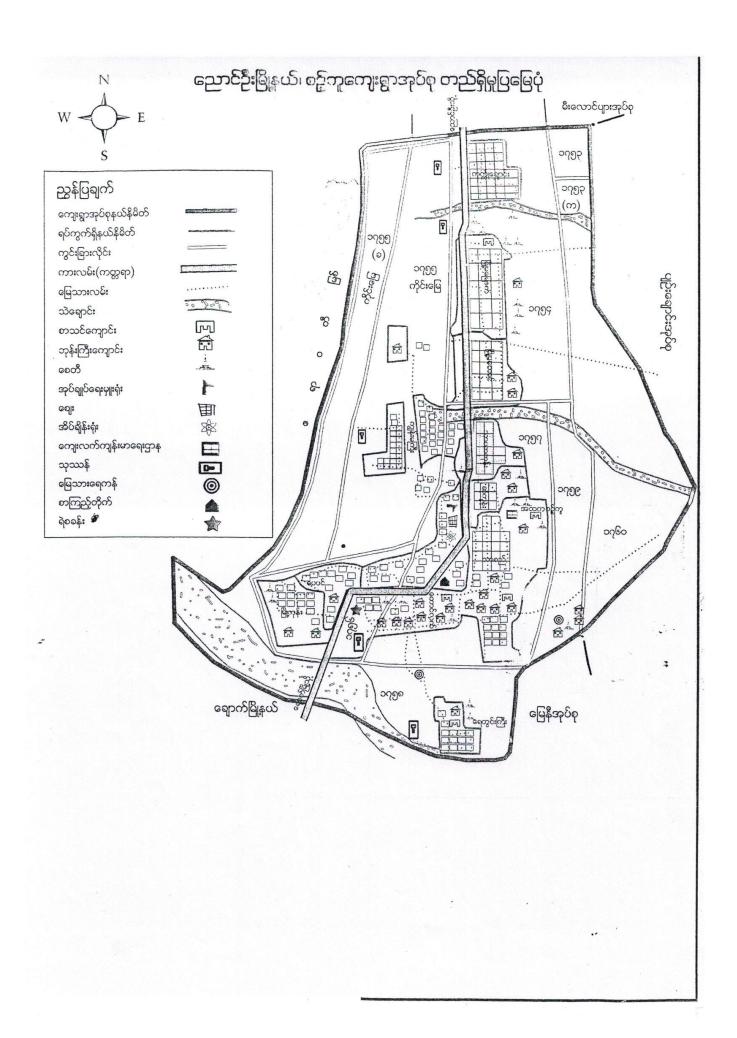

#### National Community Driven Development Project

(NCDDP)

ကျေးရွာဖွံ့ဖြိုးရေးအစီအစဉ်

Village Development Plan ( VDP )

သာယာကုန်းကျေးရွာ၊ စဉ့်ကူအုပ်စု

၂၀၁၇ ခုနှစ်

ာ မြို့နယ်မြော်

၂။ ကျေးရွာမြွေပုံ(တည်နေရာ)