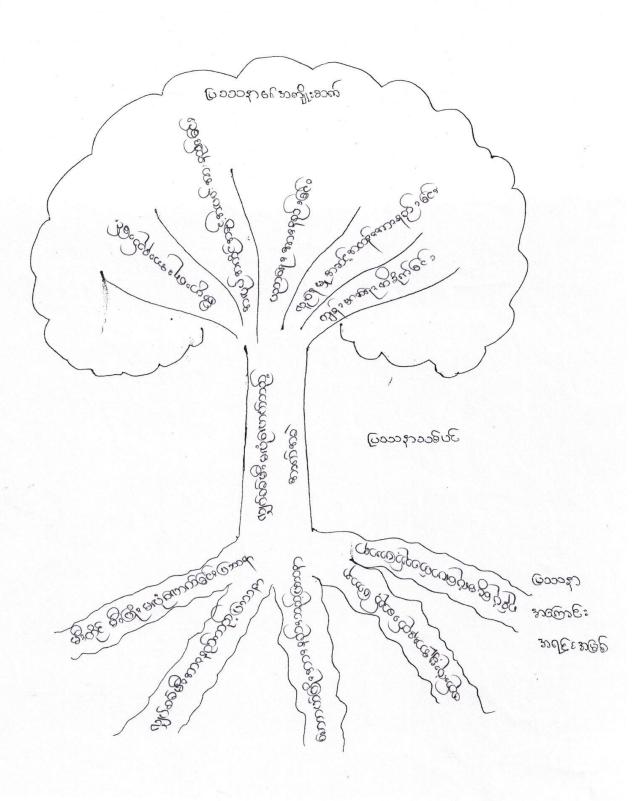

ක්රීදු රාලලනා දුවාලව්දාස්වා හු වෙගානා වෙවෙවෙවෙ. වෙගේදාත් වූවාන්ව => ඉවු ආත්රයා නිහිත්ද නැල් විවැ. වූ බේම්වාණු නොගෙලනුදු බදි වෙනුවත් මණන් ලදු