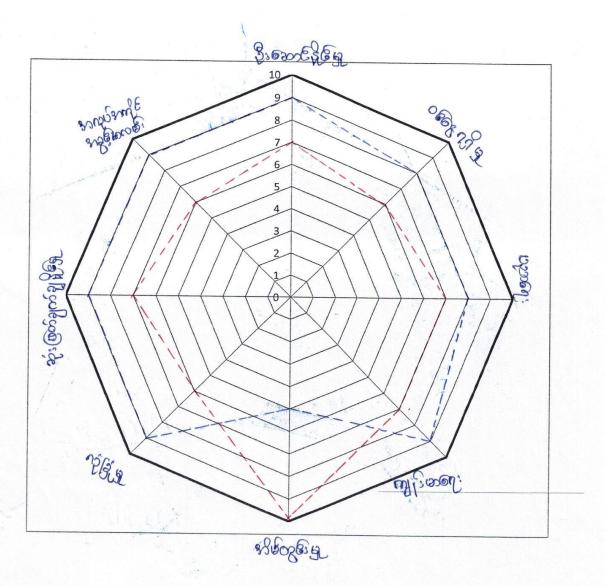

# ပ်ငြဆင်ရှ ဆန်းစစ်ခြင်း ဘုံးတပ်ချက်

- \* ගානාගාල්කයා , නගුන්ගුහො හියා නෙස්ලිනකු අවානු නිලාගුනනි
- \* ထား အင္တြာတွာ ကား ကြန်စတ္ ထိုတို့ စာမျိန်ထားများ ဆုံးစွဲလြပျသည်
- ආස්ථ්වතය ස්ථාගයට ල් ශ්රා වූවා යුව ල් ලද විදු යුව ක්වේ මහට වූණ වූ ගුණු වූ වූව යුව වූව දින වූව වූව දින වූව වූව දින වූව
- නුද්ပීද්ද ဂျသති " ආස්ථියෙන් ස්වෘද්ද වාදිය වේ නේ නේ කිරු ක්රී ක්රීත්වය වැන් දිළිතුළ ලබාදැ \* ආස්ථියෙතු ස්වෘහා කුය් බ්යා න්වලද නෙනාළහන නිවෙන නොල් වෙන් විදිය ත්රීදිද