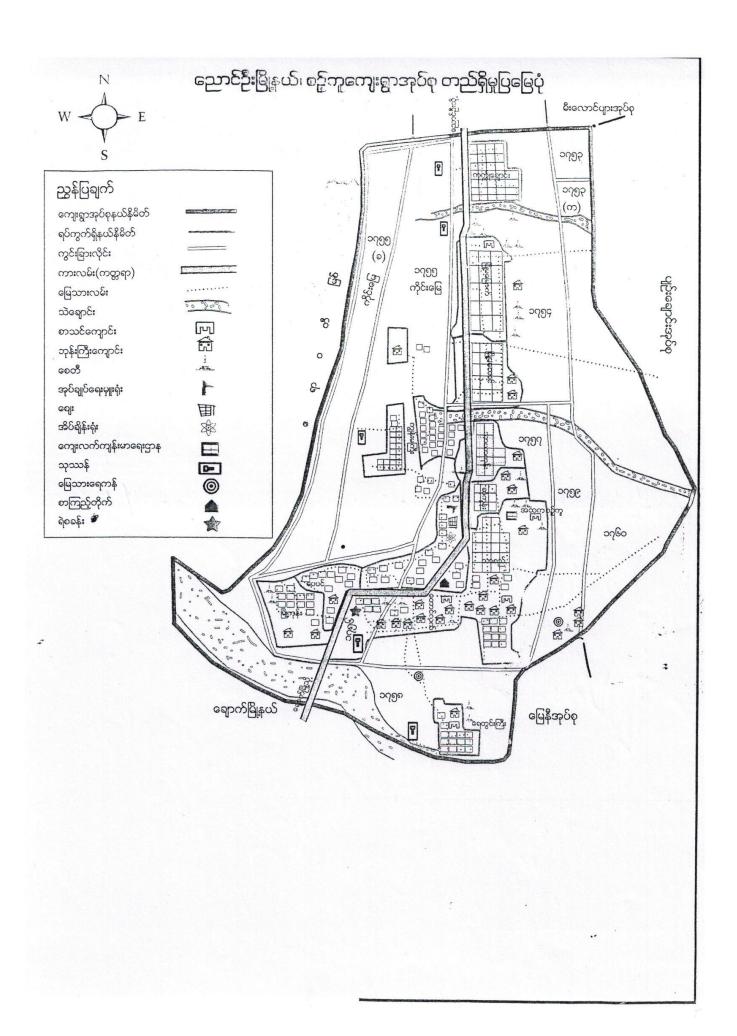

#### National Community Driven Development Project

(NCDDP)

ကျေးရွာဖွံ့ဖြိုးရေးအစီအစဉ်

Village Development Plan ( VDP )

ဆုံကုန်းကျေးရွာ၊ စဉ့်ကူအုပ်စု

၂၀၁၇ ခုနှစ်

၁။ မြို့နယ်မြင်

၂။ ကျေးရွာမြှေပုံ(တည်နေရာ)