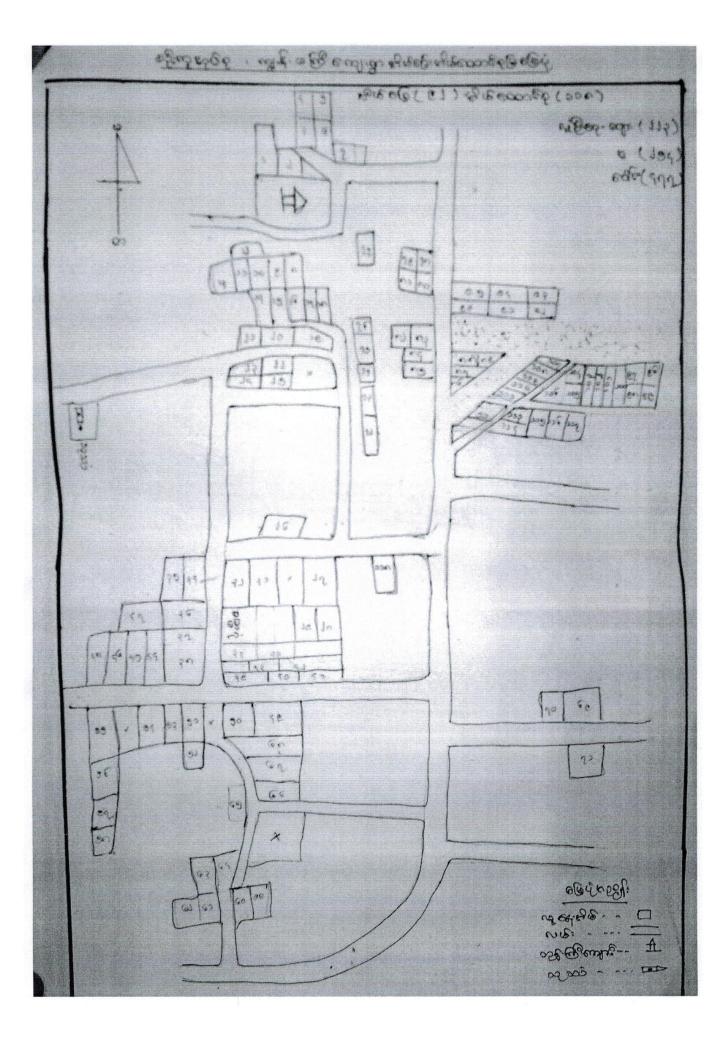

#### National Community Driven Development Project

(NCDDP)

ကျေးရွာဖွံ့ဖြိုးရေးအစီအစဉ်

Village Development Plan ( VDP )

ကျွန်းမကြီးကျေးရွာ၊ စဉ့်ကူအုပ်စု

၂၀၁၇ ခုနှစ်

ာ၊ မြို့နယ်မြင့်

ါ။ လေါ့၊မ်ာရြေခုံ(တဘုဗေနမာ့)