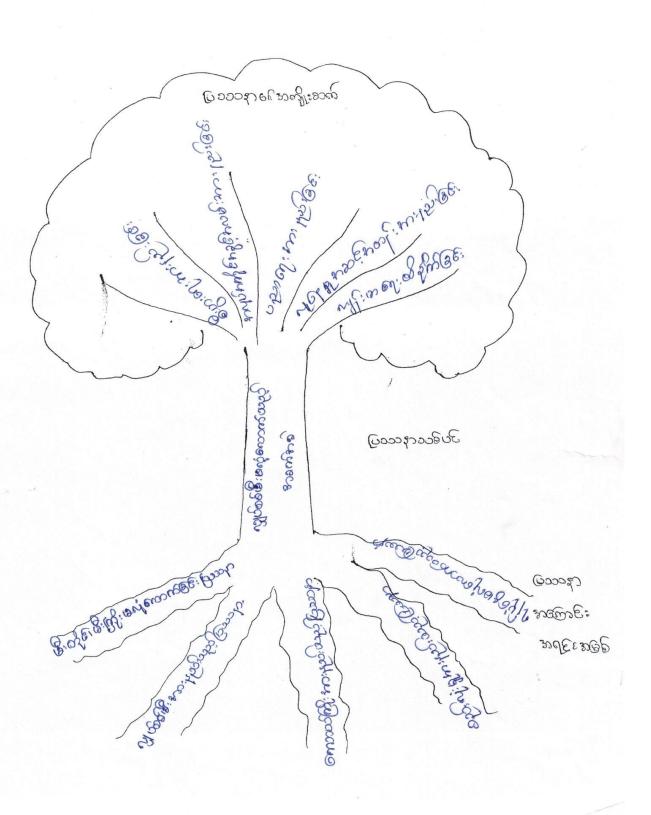

# အဖွဲ့ အစည်း ချိတ်ဆက်ပြ ဗန်းကားချပ်

ကျေးရွာ - ကျွန်းမော်

အုပ်စု - စည့်ကျ

ရက်စွဲ ၊