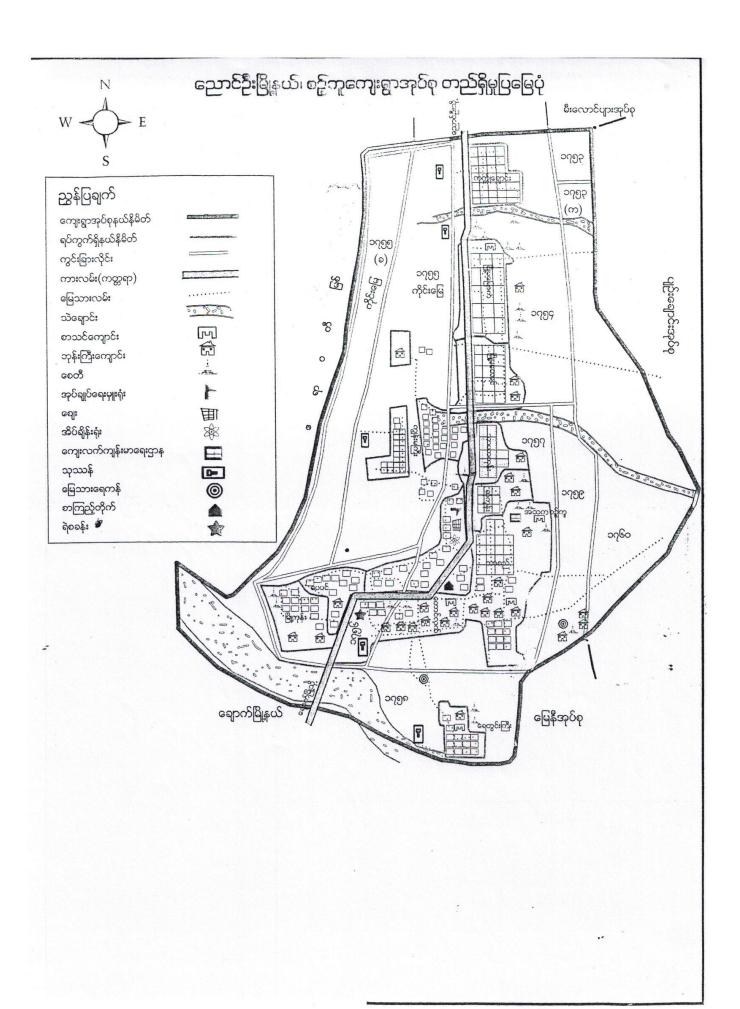

#### National Community Driven Development Project

(NCDDP)

ကျေးရွာဖွံ့ဖြိုးရေးအစီအစဉ်

Village Development Plan ( VDP )

ကျွန်းမကြီးကျေးရွာ၊ စဉ့်ကူအုပ်စု

၂၀၁၇ ခုနှစ်

ာ၊ မြို့နယ်မြင့်

ါ။ လေါ့၊မ်ာရြေခုံ(တဘုဗေနမာ့)