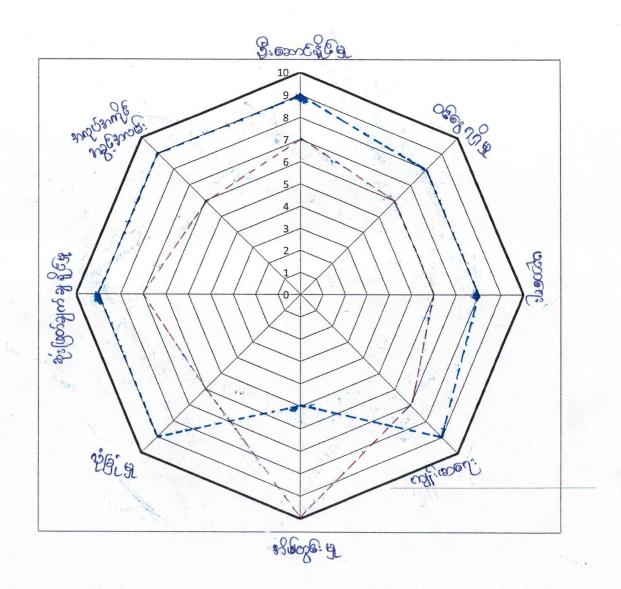

| अर्च क्यी <i>व्यिक्त</i> भीतृत | 3.S6031bp | ent); | )_<br> 3 | PP6016:       | 39988", OND         |
|--------------------------------|-----------|-------|----------|---------------|---------------------|
| े भ्रिन्टिन                    | 100       | 918   | 967      | હિલ<br>હિલ    | 13.87. Ach: Ay      |
| Vx(800, fill 1.                | 100.      | € es  | d le le  | 600           | " द क्षिट्री (38: ) |
| 5 B. 253:                      | 190       | 969   | 350      | 2129          | egl recelled        |
| d colions:                     | 218       | 758   | 160      | 259           | Browne ONN          |
| ၅ ၁၁၁၈၁၆                       | 155       | ඉගා   | ලබා      | 2 <b>3</b> GJ | "OSECOSOR SEM       |
| ७ ३५ वर्षे                     | 3 d 8     | 171   | 590      | G15           | 1 \$10500 B1        |
| J conspay                      | 119.      | 969   | G 67     | 697           | Jan 3 391301860 "   |
| e બીપુર્જા:                    | 206       | 151   | 105      | 222           | "cerheave as        |
| Bacocca 3                      | B1        | ୬ଗ୦   | 115      | 902           | "constant of        |
| 20 ථෙත්වැනු                    | 200       | २५०   | 902      | 265           | " 2/202: Md.        |
| २२ किंद्री किंद्री             | 202       | 197   | 160      | 950           | " Alicher (hill)    |
| 3000 10                        | ଚ୍ଚ       | 150   | 160      | GEE           | किंग्डिं!           |
| න් නිලෝදි :                    | 2020      | 4229  | ye 22    | eser          |                     |