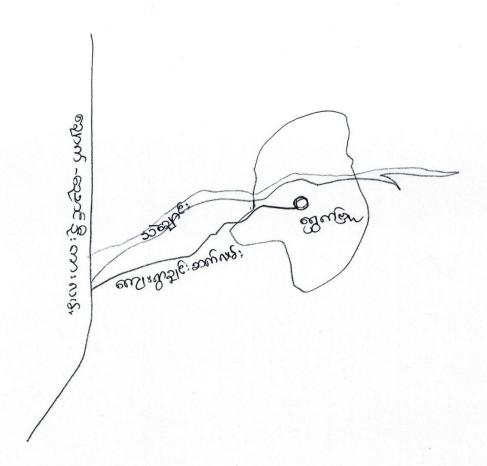

#### National Community Driven Development Project

(NCDDP)

ကျေးရွာဖွံ့ဖြိုးရေးအစီအစဉ်

Village Development Plan ( VDP )

ရွှေကဖြူကျေးရွာ၊ ရွှေကဖြူအုပ်စု

ာ၊ မြို့နယ်မြေပုံ

၂။ ကျေးရွာမြေပုံ(တည်နေရာ)

၃။ အုပ်စုတွင်ပါဝင်သောကျေးရွာများတရင်း