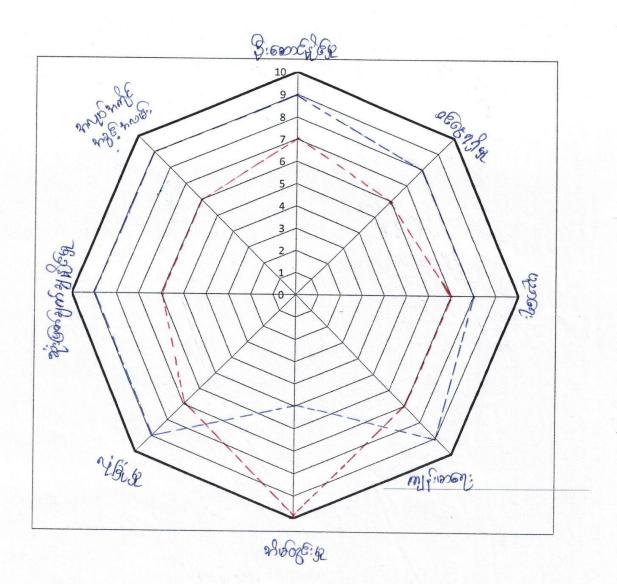

ටකුලෑ විලිජි හිරගුර

| (8)                      |                                                                    |                         |                               |                                    |                              |
|--------------------------|--------------------------------------------------------------------|-------------------------|-------------------------------|------------------------------------|------------------------------|
| 35000                    | 6                                                                  | 3                       | 1.37                          | (S)                                | 30%                          |
| <sup>ද්</sup> වතිරුපාසිද | 900                                                                | 00                      | 00                            | 5                                  | 20.                          |
| නුම්වානයාතියුතිලී        | 2008m. 600 Bm 10268; oxfm. 300 000 000 1000 1000 1000 1000 1000 10 | was m Man. 12866; witm. | 2000 m. 40 am 1 mile: 100 fm. | उन्हानिक । किन्न । अभिन्ति विक्रिक | Omposon by mis en own paper. |
| <sup>8</sup> ටතු[ලපතටද   | ල රාජ්ථ විශාව දැරිල                                                | ඉහළ අතද අතුසුතිනෝ ඇරිද  | පතයාවනානදාර්ද                 | યુક્તિવ્યાના કાર્યકૃતિ             | ත්වූණ කුදා නො කුරුව          |
| (g)                      | ∢                                                                  | <b>C</b> D              | ಲ                             | ଚ                                  | Ľ                            |