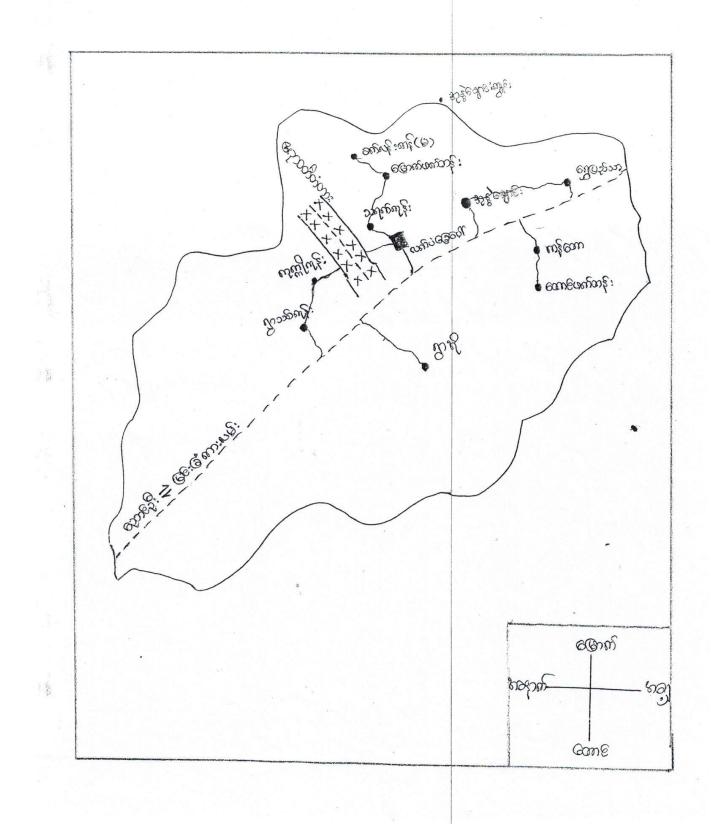

### National Community Driven Development Project

(NCDDP)

ကျေးရွာဖွံ့မြိုးရေးအစီအစဉ်

Village Development Plan (VDP)

အုန္နဲချောင်းကျေးရွာ၊ လက်ပံချေပေါ်အုပ်စု

ONC

၁။ မြို့နယ်မြေပုံ

၂။ ကျေးရွာမြေပုံ(တည်နေရာ)

ဆိုနွှဲချောင်းကျွန်းကျေးရွာ၏ တည်ခုရာမှာ ဧရာ၀တိခြခ်နှင့် ချင်းတွေခြေဖြစ် စ္မွားဆန္းတွင္ပ်ဲတြားလို႔ သင်္လာမွိ စာသ ထို႔ႏွက္ စက္ သစ္ မီးဖြဲ႔ ကုနားတို႔ တိုက္ေ ကျ ဂျိန်သော လများတွာေသာ စိုက်ပူး၍ ၅ စာဘ စိုက် ပူးရေး ကို ကဓိထား စဘာ ဖွေး ၀ပ် ကျောမ်း ဖြုတော ရွှာ ၈၀ - ဖြစ်ပါ ၁၁၃၁ · 1948 23 စ ဝန်းကျင်မှ ျ ရာစတည်တောင်ခဲ့ ပါသည္။ ရွာစတင်တည်တောင်စ ၈ချိန်တွင် အိမ်စေဖြင့၀ ල වෙස හරුගෙනදේ ගියා 25 - නිර් හසා ලබා ලොහා ලොම හිරුවු တိုးကိုက ကေပ် ကိုယ္လစ္လာခင်္ခ ဂျဘာသူ။ ဖြစ္လယ်မှာ ရုံးအရ နွာ စာသ မာဇာရြာမ်ာ သည် နှစ်တို့ မြန်ရာတက်မျိန်တွင် မြန်ရာတို့ကတား မျှစ်ကြာဖို့၍ မြောင်း ောတ္ရွင္လေရ ဂျအာဥ္လာ။ ႏိုင္ခဲ့တ္လျပင္မႈ ဟာန္း ၏အားရာ ကျန္း ဧက္လလိုင္ ခ်ဲ့ထိယ္ es abe en a 13 esperally, all mars aber a north arge aleq ကျောင်းများစည်း အစြိုက်စား ကမ်းပါးပြုကျမွှုများကြောင့် လက်ရှိတု ရိုခဲ့စာာခုရာတွင် ရှေ့ဖြောင့် ထားရ ခြင့် ဖြစ် ပါသည်။ လက်ရှိနာသင်ကျော ကေးများလည်း ဖြစ်ကဖားပါး စားတွင် တည်ရှိ စာဘကျောင် ရေစဉ်က်စားကမ်း on Ge y & word 22 a o sub. ကျွန်းရွာကေးေစာစေတာေရာi စီးပွားရi၊ ပညာစာi၊ ကုiမာရi, ဖွံဖြိုး סלי סות תו מתו שב את שישי א בני על ביאי לא