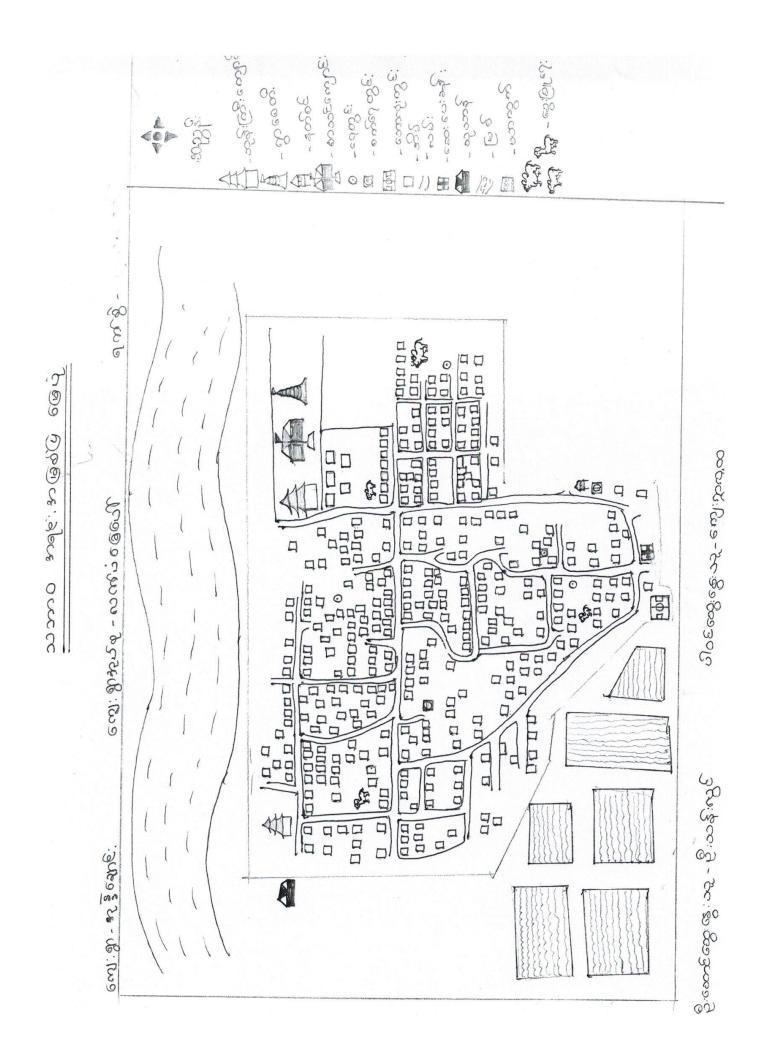

### National Community Driven Development Project

(NCDDP)

ကျေးရွာဖွံ့မြိုးရေးအစီအစဉ်

Village Development Plan (VDP)

အုန္နဲချောင်းကျေးရွာ၊ လက်ပံချေပေါ်အုပ်စု

ONC

၁။ မြို့နယ်မြေပုံ

၂။ ကျေးရွာမြေပုံ(တည်နေရာ)