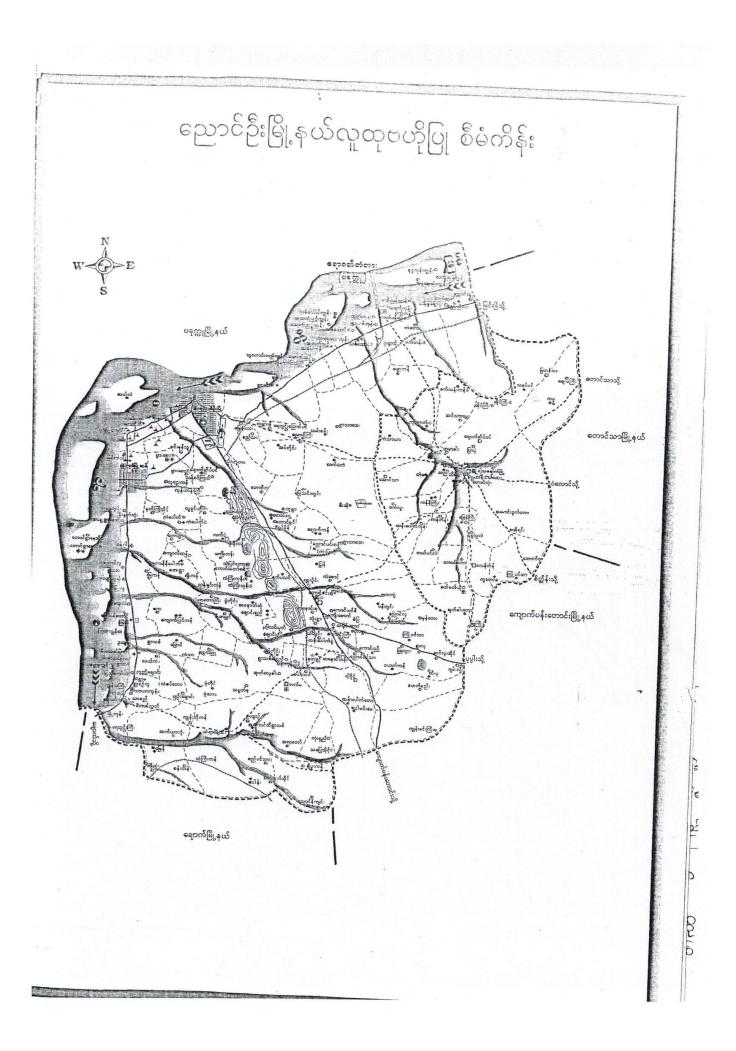

### National Community Driven Development Project

(NCDDP)

ကျေးရွာဖွံ့မြိုးရေးအစီအစဉ်

Village Development Plan (VDP)

အုန္နဲချောင်းကျေးရွာ၊ လက်ပံချေပေါ်အုပ်စု

ONC

၁။ မြို့နယ်မြေပုံ

၂။ ကျေးရွာမြေပုံ(တည်နေရာ)