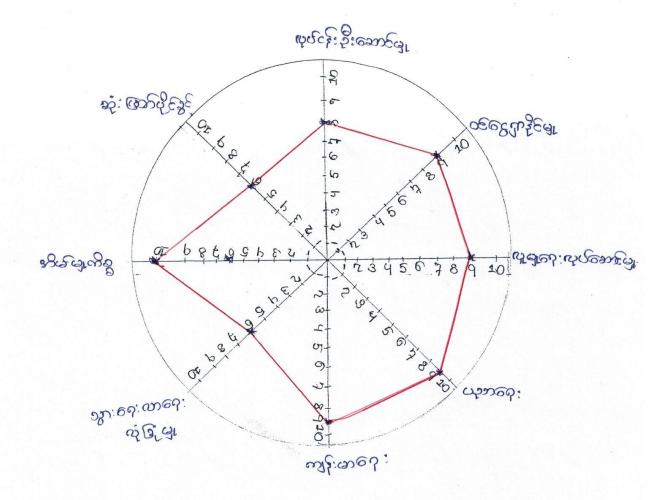

# လူတုပေါင်းဆံ့ပါထဲသော လူမျှာ့သိုးခစ်ခြင်းနှင့် တက်ဖြတ်ခြင်းလုပ်မိုးစဉ်

| <u>_C</u>                                                                                                        | DOG COMP E                                                          |               | 0.0.0                                                     | and         | ണ്ടെ | R_   | 080000                                                                                                                                                                                                                                                                                                                                                                                                                                                                                                                                                                                                                                                                                                                                                                                                                                                                                                                                                                                                                                                                                                                                                                                                                                                                                                                                                                                                                                                                                                                                                                                                                                                                                                                                                                                                                                                                                                                                                                                                                                                                                                                                                                                                                                                                                                                                       |
|------------------------------------------------------------------------------------------------------------------|---------------------------------------------------------------------|---------------|-----------------------------------------------------------|-------------|------|------|----------------------------------------------------------------------------------------------------------------------------------------------------------------------------------------------------------------------------------------------------------------------------------------------------------------------------------------------------------------------------------------------------------------------------------------------------------------------------------------------------------------------------------------------------------------------------------------------------------------------------------------------------------------------------------------------------------------------------------------------------------------------------------------------------------------------------------------------------------------------------------------------------------------------------------------------------------------------------------------------------------------------------------------------------------------------------------------------------------------------------------------------------------------------------------------------------------------------------------------------------------------------------------------------------------------------------------------------------------------------------------------------------------------------------------------------------------------------------------------------------------------------------------------------------------------------------------------------------------------------------------------------------------------------------------------------------------------------------------------------------------------------------------------------------------------------------------------------------------------------------------------------------------------------------------------------------------------------------------------------------------------------------------------------------------------------------------------------------------------------------------------------------------------------------------------------------------------------------------------------------------------------------------------------------------------------------------------------|
| øS                                                                                                               | <b>ස</b> ලොදෙ:<br>පෙලොදෙ:                                           | <i>โ</i> ยงชั | ဦးတည်းဉ်စရ                                                | ng:Se       | 6    | ୧୧୧୯ | - soguestestester                                                                                                                                                                                                                                                                                                                                                                                                                                                                                                                                                                                                                                                                                                                                                                                                                                                                                                                                                                                                                                                                                                                                                                                                                                                                                                                                                                                                                                                                                                                                                                                                                                                                                                                                                                                                                                                                                                                                                                                                                                                                                                                                                                                                                                                                                                                            |
| Du                                                                                                               | લ્ભારા છુડ્ટ હતુ.<br>હ્યુ: છુડ્ટ હુડ                                |               | <i>ပော်းပြာသ</i> မ်ား<br>မက် <sup>း</sup> ပြာဘိ           | <b>9</b> 62 | ৩০৫  | ીશે  | නොදෙගු දියයි දියනු හොද<br>හොදිදෙ දී එයි මොගයර<br>මේ හිතින් ද ගානතාද                                                                                                                                                                                                                                                                                                                                                                                                                                                                                                                                                                                                                                                                                                                                                                                                                                                                                                                                                                                                                                                                                                                                                                                                                                                                                                                                                                                                                                                                                                                                                                                                                                                                                                                                                                                                                                                                                                                                                                                                                                                                                                                                                                                                                                                                          |
| a francisco de la companya de la com  | Resource<br>Resource<br>Map                                         | 1006.C.P      | <i>ရောဝင်စမ်</i> လာခ                                      |             |      |      | ရလ္ မေဖြးစေသောကျောက်<br>ရှေ့ ကည္ပို့မာရဦ မာရေမာရ<br>ရင္ပဆင္လ ကို ကမ္မာမရ<br>ရင္လ က်ေဖြးစေရာ မာရေမာရ<br>ရင်းကို ဖော်စေရာ မာရေမာရ<br>ရင်းကို ဖော်စေရာ မာရာမာရာ<br>ကို ကျောက် စေရာ မာရာမာရာ<br>ကို ကျောက် ကျောက် ကျောက်ကျောက်<br>ကျောက် ကျောက် ကျောက် ကျောက်<br>ကျောက် ကျောက် ကျောက် ကျောက်<br>ကျောက် ကျောက်<br>ကျောက် ကျောက် ကျောက် ကျောက်<br>ကျောက် ကျောက် ကျောက်<br>ကျောက် ကျောက်<br>ကျောက် ကျောက်<br>ကျောက် ကျောက် ကျောက်<br>ကျောက် ကျောက်<br>ကျောက် ကျောက်<br>ကျောက် ကျောက်<br>ကျောက်<br>ကျောက် ကျောက်<br>ကျောက်<br>ကျောက်<br>ကျောက် ကျောက်<br>ကျောက်<br>ကျောက်<br>ကျောက်<br>ကျောက်<br>ကျောက်<br>ကျောက်<br>ကျောက်<br>ကျောက်<br>ကျောက်<br>ကျောက်<br>ကျောက်<br>ကျောက်<br>ကျောက်<br>ကျောက်<br>ကျောက်<br>ကျောက်<br>ကျောက်<br>ကျောက်<br>ကျောက်<br>ကျောက်<br>ကျောက်<br>ကျောက်<br>ကျောက်<br>ကျောက်<br>ကျောက်<br>ကျောက်<br>ကျောက်<br>ကျောက်<br>ကျောက်<br>ကျောက်<br>ကျောက်<br>ကျောက်<br>ကျောက်<br>ကျောက်<br>ကျောက်<br>ကျောက်<br>ကျောက်<br>ကျောက်<br>ကျောက်<br>ကျောက်<br>ကျောက်<br>ကျောက်<br>ကျောက်<br>ကျောက်<br>ကျောက်<br>ကျောက်<br>ကျောက်<br>ကျောက်<br>ကျောက်<br>ကျောက်<br>ကျောက်<br>ကျောက်<br>ကျောက်<br>ကျောက်<br>ကျောက်<br>ကျောက်<br>ကျောက်<br>ကျောက်<br>ကျောက်<br>ကျောက်<br>ကျောက်<br>ကျောက်<br>ကျောက်<br>ကျောက်<br>ကျောကကျောက်<br>ကျောက်<br>ကျောက်<br>ကျောက်<br>ကျောက်<br>ကျောက်<br>ကျောက်<br>ကျောက်<br>ကျောက်<br>ကျောက်<br>ကျောက်<br>ကျောက်<br>ကျောက်<br>ကျောက်<br>ကျောက်<br>ကျောက်<br>ကျောက်<br>ကျောက်<br>ကျောက်<br>ကျောက်<br>ကျောက်<br>ကျောက်<br>ကျောက်<br>ကျောက်<br>ကျောက်<br>ကျောက်<br>ကျောက်<br>ကျောက်<br>ကျောက်<br>ကျောက်<br>ကျောက်<br>ကျောက်<br>ကျောက်<br>ကျောက်<br>ကျောက်<br>ကျောက်<br>ကျောက်<br>ကျောက်<br>ကျောက်<br>ကျောက်<br>ကျောက်<br>ကျောက်<br>ကျောက်<br>ကျောက်<br>ကျောက်<br>ကျောက်<br>ကျောက်<br>ကျောက်<br>ကျောက်<br>ကျောက်<br>ကျောက်<br>ကျောက်<br>ကျောက်<br>ကျောက်<br>ကျောက်<br>ကျောက်<br>ကျောက်<br>ကျောက်<br>ကျောက်<br>ကျောက်<br>ကျောက်<br>ကျောက်<br>ကျောက်<br>ကျောက်<br>ကျောက်ကျောက်<br>ကျောက်ကျကာကျောက်<br>ကျောက်<br>ကျောက်<br>ကျကကျောက်ကျာကျောက်<br>ကျောက်ကျကာကျောက်ကျောကျောကျောက်ကျကာကျ<br>ကျာကျကာကျကာကျောကျကာကျကာကျကာကျကာကျကာကျကာက |
| and the second |                                                                     |               | -                                                         |             |      |      | groops                                                                                                                                                                                                                                                                                                                                                                                                                                                                                                                                                                                                                                                                                                                                                                                                                                                                                                                                                                                                                                                                                                                                                                                                                                                                                                                                                                                                                                                                                                                                                                                                                                                                                                                                                                                                                                                                                                                                                                                                                                                                                                                                                                                                                                                                                                                                       |
| du                                                                                                               | poszzerej<br>Grzes<br>Cseasonal<br>Calender )                       | 0             | စညးမသည် ဗါဒ<br>စည်းမသည်<br>စည်းရသည်                       | ୬ତ୍ୱିତ      | 200  | 150  | 1222202 Ers all 2223                                                                                                                                                                                                                                                                                                                                                                                                                                                                                                                                                                                                                                                                                                                                                                                                                                                                                                                                                                                                                                                                                                                                                                                                                                                                                                                                                                                                                                                                                                                                                                                                                                                                                                                                                                                                                                                                                                                                                                                                                                                                                                                                                                                                                                                                                                                         |
| ą                                                                                                                | o ngingoefi<br>finnious<br>nosnosi<br>nons<br>c Metric<br>Rankingi) | 1000 · C ·B   | ႀ၏င်းသင်္ခး <i>ဆံလွစ်</i><br>သင်္ကျီးသင်္ခး <i>ဆံလွစ်</i> | ગ્રાઝ       | 287  |      | ဆိုင္လဂ္ေဖး ဆိုခ္ရာ ေဆာဘာ<br>မဂၢေၾး ေဖာါးယို နဦ႕ိုင္မ<br>နာဗျယ္လည္က နာဂုတ္သည္<br>စုသိုးယာင်စ္သားေထာည္း<br>စုသိုးယာင်စ္သားေထာည္း                                                                                                                                                                                                                                                                                                                                                                                                                                                                                                                                                                                                                                                                                                                                                                                                                                                                                                                                                                                                                                                                                                                                                                                                                                                                                                                                                                                                                                                                                                                                                                                                                                                                                                                                                                                                                                                                                                                                                                                                                                                                                                                                                                                                              |
| <b>9</b> •                                                                                                       | gecceal<br>sobac<br>Croblem<br>Tree D                               | 4001.0.0      | ర్రా లుగ్రా లుగ్రా<br>అంబిందుయా<br>అంబిందుయా<br>అంబాందులు | ଅମ୍ବ        | 190  |      | တိုး ၁၇၄ ခု ကွေး တိုး ၁၇၄ ခု ကွေး ၁၇၄ ခု ကွေး ဆက်တွေ မှု ကွေး ကွေး ကွေး ကွေး ကွေး ကွေး ကွေး ကွေး                                                                                                                                                                                                                                                                                                                                                                                                                                                                                                                                                                                                                                                                                                                                                                                                                                                                                                                                                                                                                                                                                                                                                                                                                                                                                                                                                                                                                                                                                                                                                                                                                                                                                                                                                                                                                                                                                                                                                                                                                                                                                                                                                                                                                                             |

CP3A / PRA) စာတုန်းချပ် ကယား