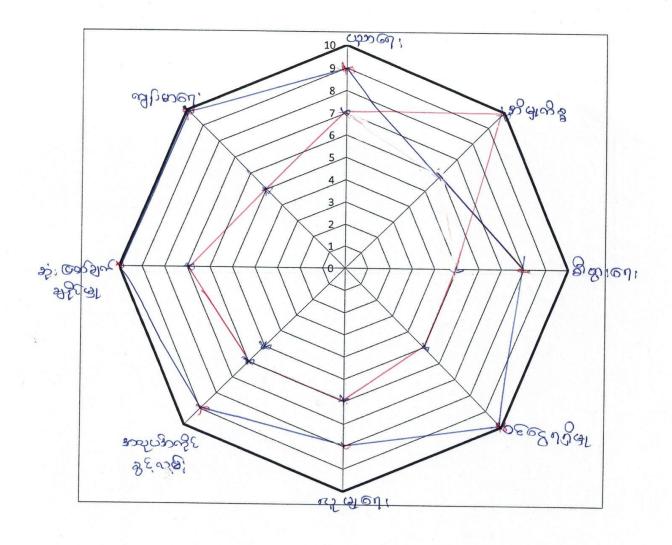

## ကျွတ္ခေပါင်းရံပါတိသော ကျမျှဆိုးခေါ်မီးခွင့် တော်ဖြတ်ခြီးကျပ်ငန်းဆို CP3A 1 ARA) အကျွန်းချုပ် နယား

|     |                        |        | k-                                      |            |                  |         |                                                                                                                                                                                                                                                                                                                                                                                                                                                                                                                                                                                                                                                                                                                                                                                                                                                                                                                                                                                                                                                                                                                                                                                                                                                                                                                                                                                                                                                                                                                                                                                                                                                                                                                                                                                                                                                                                                                                                                                                                                                                                                                                |
|-----|------------------------|--------|-----------------------------------------|------------|------------------|---------|--------------------------------------------------------------------------------------------------------------------------------------------------------------------------------------------------------------------------------------------------------------------------------------------------------------------------------------------------------------------------------------------------------------------------------------------------------------------------------------------------------------------------------------------------------------------------------------------------------------------------------------------------------------------------------------------------------------------------------------------------------------------------------------------------------------------------------------------------------------------------------------------------------------------------------------------------------------------------------------------------------------------------------------------------------------------------------------------------------------------------------------------------------------------------------------------------------------------------------------------------------------------------------------------------------------------------------------------------------------------------------------------------------------------------------------------------------------------------------------------------------------------------------------------------------------------------------------------------------------------------------------------------------------------------------------------------------------------------------------------------------------------------------------------------------------------------------------------------------------------------------------------------------------------------------------------------------------------------------------------------------------------------------------------------------------------------------------------------------------------------------|
| Gá  | සමගාදි:                | 2300   | දි:0025:265                             | 0000       | <u> </u>         | 72      | - 1080mm n- C                                                                                                                                                                                                                                                                                                                                                                                                                                                                                                                                                                                                                                                                                                                                                                                                                                                                                                                                                                                                                                                                                                                                                                                                                                                                                                                                                                                                                                                                                                                                                                                                                                                                                                                                                                                                                                                                                                                                                                                                                                                                                                                  |
| စာဉ | ಕಾಣ                    | 6138   | 5:0,50.505                              | Moe        | 9                | e 215 = | - reguestre et slux                                                                                                                                                                                                                                                                                                                                                                                                                                                                                                                                                                                                                                                                                                                                                                                                                                                                                                                                                                                                                                                                                                                                                                                                                                                                                                                                                                                                                                                                                                                                                                                                                                                                                                                                                                                                                                                                                                                                                                                                                                                                                                            |
|     | estilist de            |        | <u>ယော်းယာ</u> ာ်                       | Je         | <b>ී</b>         | 52      | 60 8 60 8 60 8 60 8 60 8 60 8 60 8 60 8                                                                                                                                                                                                                                                                                                                                                                                                                                                                                                                                                                                                                                                                                                                                                                                                                                                                                                                                                                                                                                                                                                                                                                                                                                                                                                                                                                                                                                                                                                                                                                                                                                                                                                                                                                                                                                                                                                                                                                                                                                                                                        |
| 1   | લા:ઉગ્ગળ્ડે            |        | <i>ယော်ဧပြာသ</i> မော                    |            |                  |         | දුරුවේදී දුරි මේ ගෙනව                                                                                                                                                                                                                                                                                                                                                                                                                                                                                                                                                                                                                                                                                                                                                                                                                                                                                                                                                                                                                                                                                                                                                                                                                                                                                                                                                                                                                                                                                                                                                                                                                                                                                                                                                                                                                                                                                                                                                                                                                                                                                                          |
|     | ಹಾಯಾಲೀಗ                | 8      | ewpoopoper                              |            | 1                |         | कुल प्रीप्रकृश 19500 e                                                                                                                                                                                                                                                                                                                                                                                                                                                                                                                                                                                                                                                                                                                                                                                                                                                                                                                                                                                                                                                                                                                                                                                                                                                                                                                                                                                                                                                                                                                                                                                                                                                                                                                                                                                                                                                                                                                                                                                                                                                                                                         |
| 1   | csocial map            | 0,00   |                                         |            |                  |         | 2 60 2 consented                                                                                                                                                                                                                                                                                                                                                                                                                                                                                                                                                                                                                                                                                                                                                                                                                                                                                                                                                                                                                                                                                                                                                                                                                                                                                                                                                                                                                                                                                                                                                                                                                                                                                                                                                                                                                                                                                                                                                                                                                                                                                                               |
| *** | Resource               | 9      |                                         |            |                  |         | हा कथारी भवीं भवतं भ्रह्म देशे                                                                                                                                                                                                                                                                                                                                                                                                                                                                                                                                                                                                                                                                                                                                                                                                                                                                                                                                                                                                                                                                                                                                                                                                                                                                                                                                                                                                                                                                                                                                                                                                                                                                                                                                                                                                                                                                                                                                                                                                                                                                                                 |
|     | capm                   | 2      |                                         |            |                  |         | प्टिक्टिकृष्ण भन्दाभन्द                                                                                                                                                                                                                                                                                                                                                                                                                                                                                                                                                                                                                                                                                                                                                                                                                                                                                                                                                                                                                                                                                                                                                                                                                                                                                                                                                                                                                                                                                                                                                                                                                                                                                                                                                                                                                                                                                                                                                                                                                                                                                                        |
|     |                        |        |                                         |            |                  |         | မြောက်ဆုံဆွဲ ဖော်ထုတ်                                                                                                                                                                                                                                                                                                                                                                                                                                                                                                                                                                                                                                                                                                                                                                                                                                                                                                                                                                                                                                                                                                                                                                                                                                                                                                                                                                                                                                                                                                                                                                                                                                                                                                                                                                                                                                                                                                                                                                                                                                                                                                          |
|     |                        |        |                                         |            |                  |         | of decelle                                                                                                                                                                                                                                                                                                                                                                                                                                                                                                                                                                                                                                                                                                                                                                                                                                                                                                                                                                                                                                                                                                                                                                                                                                                                                                                                                                                                                                                                                                                                                                                                                                                                                                                                                                                                                                                                                                                                                                                                                                                                                                                     |
|     |                        |        |                                         | Je         | <b>්</b>         | Co      | ಟ್ಯಾಕ್ ಕ್ ಕ್ರೀನ್ರೀನ್ ಕ್ರೀನ್ ಕ್ರಿಸ್ ಕ್ |
| du  | ර්දෙල්                 | (5     | <u>မော်မြေသဉ်</u>                       | 30         |                  | 97      | ရှာ ကေသာသက်ရင်နဲ့                                                                                                                                                                                                                                                                                                                                                                                                                                                                                                                                                                                                                                                                                                                                                                                                                                                                                                                                                                                                                                                                                                                                                                                                                                                                                                                                                                                                                                                                                                                                                                                                                                                                                                                                                                                                                                                                                                                                                                                                                                                                                                              |
| 0.  |                        |        | <u>ဖ</u> ော်းသေသးများ                   |            |                  |         | रीयः । हरिक्षियाः                                                                                                                                                                                                                                                                                                                                                                                                                                                                                                                                                                                                                                                                                                                                                                                                                                                                                                                                                                                                                                                                                                                                                                                                                                                                                                                                                                                                                                                                                                                                                                                                                                                                                                                                                                                                                                                                                                                                                                                                                                                                                                              |
|     | ල්ඨදෑ                  | 3      | ကော်ထားတို့ များ                        |            |                  |         | wassigne.                                                                                                                                                                                                                                                                                                                                                                                                                                                                                                                                                                                                                                                                                                                                                                                                                                                                                                                                                                                                                                                                                                                                                                                                                                                                                                                                                                                                                                                                                                                                                                                                                                                                                                                                                                                                                                                                                                                                                                                                                                                                                                                      |
|     | C5easonal              | ର      |                                         |            |                  |         | ಹಾಕ್ಟ್ ನಿರ್ವಾತ್ರಿಕ್ಕಾರಿ.                                                                                                                                                                                                                                                                                                                                                                                                                                                                                                                                                                                                                                                                                                                                                                                                                                                                                                                                                                                                                                                                                                                                                                                                                                                                                                                                                                                                                                                                                                                                                                                                                                                                                                                                                                                                                                                                                                                                                                                                                                                                                                       |
|     | Calender               |        |                                         |            |                  |         | <i>6, 200, 26, 10:</i>                                                                                                                                                                                                                                                                                                                                                                                                                                                                                                                                                                                                                                                                                                                                                                                                                                                                                                                                                                                                                                                                                                                                                                                                                                                                                                                                                                                                                                                                                                                                                                                                                                                                                                                                                                                                                                                                                                                                                                                                                                                                                                         |
|     | <i>७ चरा</i> श्वीञ्डार |        | နှာမျိုးထားကုပ်စု                       | Je         | 39               | 97      | ewithort entitions:                                                                                                                                                                                                                                                                                                                                                                                                                                                                                                                                                                                                                                                                                                                                                                                                                                                                                                                                                                                                                                                                                                                                                                                                                                                                                                                                                                                                                                                                                                                                                                                                                                                                                                                                                                                                                                                                                                                                                                                                                                                                                                            |
| 24  | ရိုးစားစား             | 8      | 200 200 200 200 200 200 200 200 200 200 | - 1. Paris |                  | 7       | Auser ewiedspay                                                                                                                                                                                                                                                                                                                                                                                                                                                                                                                                                                                                                                                                                                                                                                                                                                                                                                                                                                                                                                                                                                                                                                                                                                                                                                                                                                                                                                                                                                                                                                                                                                                                                                                                                                                                                                                                                                                                                                                                                                                                                                                |
|     | ආතිහතවල                | SC. Po | 2261                                    |            |                  |         | Lyce crops huge                                                                                                                                                                                                                                                                                                                                                                                                                                                                                                                                                                                                                                                                                                                                                                                                                                                                                                                                                                                                                                                                                                                                                                                                                                                                                                                                                                                                                                                                                                                                                                                                                                                                                                                                                                                                                                                                                                                                                                                                                                                                                                                |
|     | ಆಗಾಣ                   | 56     |                                         |            | A Maring Control |         | બ્લેટ્સું ફેલ્ફુલ્ફુલ્ફુલ્ફુલ્ફુલ્ફુલ્ફુલ્ફુલ્ફુલ્ફુ                                                                                                                                                                                                                                                                                                                                                                                                                                                                                                                                                                                                                                                                                                                                                                                                                                                                                                                                                                                                                                                                                                                                                                                                                                                                                                                                                                                                                                                                                                                                                                                                                                                                                                                                                                                                                                                                                                                                                                                                                                                                           |
|     | c Metric               | 9      |                                         |            | PERSONAL         |         | చ్చరికి కామాక్ట్రాల్లో                                                                                                                                                                                                                                                                                                                                                                                                                                                                                                                                                                                                                                                                                                                                                                                                                                                                                                                                                                                                                                                                                                                                                                                                                                                                                                                                                                                                                                                                                                                                                                                                                                                                                                                                                                                                                                                                                                                                                                                                                                                                                                         |
|     | Ranking)               |        |                                         |            |                  |         |                                                                                                                                                                                                                                                                                                                                                                                                                                                                                                                                                                                                                                                                                                                                                                                                                                                                                                                                                                                                                                                                                                                                                                                                                                                                                                                                                                                                                                                                                                                                                                                                                                                                                                                                                                                                                                                                                                                                                                                                                                                                                                                                |