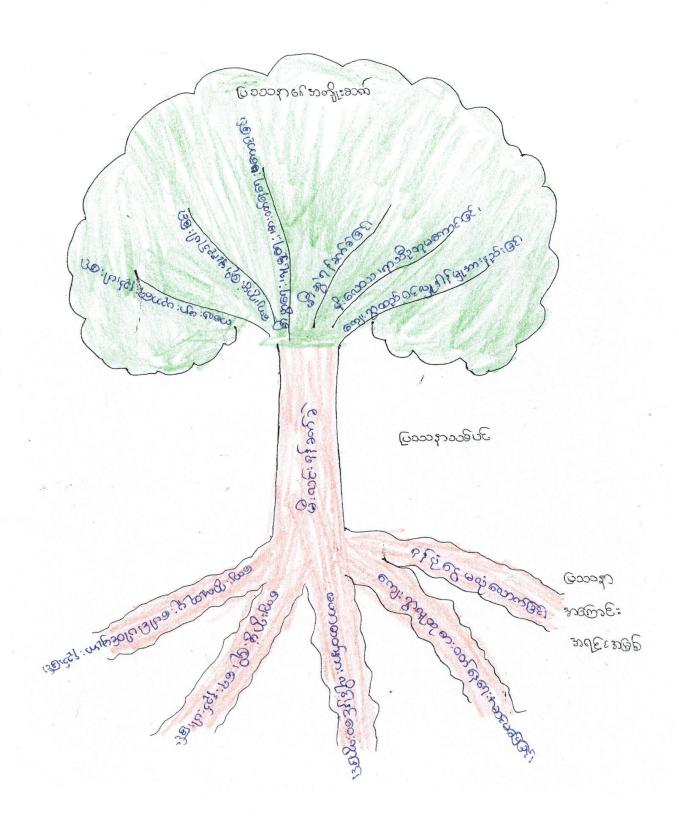

## ကျွတ္ခေပါင်းရံပါတိသော ကျမျှဆိုးခေါ်မီးခွင့် တော်ဖြတ်ခြီးကျပ်ငန်းဆို CP3A 1 ARA) အကျွန်းချုပ် နယား

|     |                        |        | k-                                      |            |                  |         |                                                                                                                                                                                                                                                                                                                                                                                                                                                                                                                                                                                                                                                                                                                                                                                                                                                                                                                                                                                                                                                                                                                                                                                                                                                                                                                                                                                                                                                                                                                                                                                                                                                                                                                                                                                                                                                                                                                                                                                                                                                                                                                                |
|-----|------------------------|--------|-----------------------------------------|------------|------------------|---------|--------------------------------------------------------------------------------------------------------------------------------------------------------------------------------------------------------------------------------------------------------------------------------------------------------------------------------------------------------------------------------------------------------------------------------------------------------------------------------------------------------------------------------------------------------------------------------------------------------------------------------------------------------------------------------------------------------------------------------------------------------------------------------------------------------------------------------------------------------------------------------------------------------------------------------------------------------------------------------------------------------------------------------------------------------------------------------------------------------------------------------------------------------------------------------------------------------------------------------------------------------------------------------------------------------------------------------------------------------------------------------------------------------------------------------------------------------------------------------------------------------------------------------------------------------------------------------------------------------------------------------------------------------------------------------------------------------------------------------------------------------------------------------------------------------------------------------------------------------------------------------------------------------------------------------------------------------------------------------------------------------------------------------------------------------------------------------------------------------------------------------|
| Gá  | සමගාදි:                | 2300   | දි:0025:265                             | 0000       | <u> </u>         | 72      | - 1080mm n- C                                                                                                                                                                                                                                                                                                                                                                                                                                                                                                                                                                                                                                                                                                                                                                                                                                                                                                                                                                                                                                                                                                                                                                                                                                                                                                                                                                                                                                                                                                                                                                                                                                                                                                                                                                                                                                                                                                                                                                                                                                                                                                                  |
| စာဉ | ಕಾಣ                    | 6138   | 5:0,50.505                              | Moe        | 9                | e 215 = | - reguestre et slux                                                                                                                                                                                                                                                                                                                                                                                                                                                                                                                                                                                                                                                                                                                                                                                                                                                                                                                                                                                                                                                                                                                                                                                                                                                                                                                                                                                                                                                                                                                                                                                                                                                                                                                                                                                                                                                                                                                                                                                                                                                                                                            |
|     | estilist de            |        | <u>ယော်းယာ</u> ာ်                       | Je         | <b>ී</b>         | 52      | 60 8 60 8 60 8 60 8 60 8 60 8 60 8 60 8                                                                                                                                                                                                                                                                                                                                                                                                                                                                                                                                                                                                                                                                                                                                                                                                                                                                                                                                                                                                                                                                                                                                                                                                                                                                                                                                                                                                                                                                                                                                                                                                                                                                                                                                                                                                                                                                                                                                                                                                                                                                                        |
| 1   | લા:ઉગ્ગળ્ડે            |        | <i>ယော်ဧပြာသ</i> မော                    |            |                  |         | දුරුවේදී දුරි මේ ගෙනව                                                                                                                                                                                                                                                                                                                                                                                                                                                                                                                                                                                                                                                                                                                                                                                                                                                                                                                                                                                                                                                                                                                                                                                                                                                                                                                                                                                                                                                                                                                                                                                                                                                                                                                                                                                                                                                                                                                                                                                                                                                                                                          |
|     | ಹಾಯಾಲೀಗ                | 8      | ewpoopoper                              |            | 1                |         | कुल प्रीप्रकृश 19500 e                                                                                                                                                                                                                                                                                                                                                                                                                                                                                                                                                                                                                                                                                                                                                                                                                                                                                                                                                                                                                                                                                                                                                                                                                                                                                                                                                                                                                                                                                                                                                                                                                                                                                                                                                                                                                                                                                                                                                                                                                                                                                                         |
| 1   | csocial map            | 0,00   |                                         |            |                  |         | 2 60 2 consented                                                                                                                                                                                                                                                                                                                                                                                                                                                                                                                                                                                                                                                                                                                                                                                                                                                                                                                                                                                                                                                                                                                                                                                                                                                                                                                                                                                                                                                                                                                                                                                                                                                                                                                                                                                                                                                                                                                                                                                                                                                                                                               |
| *** | Resource               | 9      |                                         |            |                  |         | हा कथारी भवीं भवतं भ्रह्म देशे                                                                                                                                                                                                                                                                                                                                                                                                                                                                                                                                                                                                                                                                                                                                                                                                                                                                                                                                                                                                                                                                                                                                                                                                                                                                                                                                                                                                                                                                                                                                                                                                                                                                                                                                                                                                                                                                                                                                                                                                                                                                                                 |
|     | capm                   | 2      |                                         |            |                  |         | प्टिक्टिकृष्ण भन्दाभन्द                                                                                                                                                                                                                                                                                                                                                                                                                                                                                                                                                                                                                                                                                                                                                                                                                                                                                                                                                                                                                                                                                                                                                                                                                                                                                                                                                                                                                                                                                                                                                                                                                                                                                                                                                                                                                                                                                                                                                                                                                                                                                                        |
|     |                        |        |                                         |            |                  |         | မြောက်ဆုံဆွဲ ဖော်ထုတ်                                                                                                                                                                                                                                                                                                                                                                                                                                                                                                                                                                                                                                                                                                                                                                                                                                                                                                                                                                                                                                                                                                                                                                                                                                                                                                                                                                                                                                                                                                                                                                                                                                                                                                                                                                                                                                                                                                                                                                                                                                                                                                          |
|     |                        |        |                                         |            |                  |         | of decelle                                                                                                                                                                                                                                                                                                                                                                                                                                                                                                                                                                                                                                                                                                                                                                                                                                                                                                                                                                                                                                                                                                                                                                                                                                                                                                                                                                                                                                                                                                                                                                                                                                                                                                                                                                                                                                                                                                                                                                                                                                                                                                                     |
|     |                        |        |                                         | Je         | <b>්</b>         | Co      | ಟ್ಯಾಕ್ ಕ್ ಕ್ರೀನ್ರೀನ್ ಕ್ರೀನ್ ಕ್ರಿಸ್ ಕ್ |
| du  | ර්දෙල්                 | (5     | <u>မော်မြေသဉ်</u>                       | 30         |                  | 97      | ရှာ ကေသာသက်ရင်နဲ့                                                                                                                                                                                                                                                                                                                                                                                                                                                                                                                                                                                                                                                                                                                                                                                                                                                                                                                                                                                                                                                                                                                                                                                                                                                                                                                                                                                                                                                                                                                                                                                                                                                                                                                                                                                                                                                                                                                                                                                                                                                                                                              |
| 0.  |                        |        | <u>ဖ</u> ော်းသေသးများ                   |            |                  |         | रीयः । हरिक्षियाः                                                                                                                                                                                                                                                                                                                                                                                                                                                                                                                                                                                                                                                                                                                                                                                                                                                                                                                                                                                                                                                                                                                                                                                                                                                                                                                                                                                                                                                                                                                                                                                                                                                                                                                                                                                                                                                                                                                                                                                                                                                                                                              |
|     | ල්ඨදෑ                  | 3      | ကော်ထားတို့ များ                        |            |                  |         | wassigne.                                                                                                                                                                                                                                                                                                                                                                                                                                                                                                                                                                                                                                                                                                                                                                                                                                                                                                                                                                                                                                                                                                                                                                                                                                                                                                                                                                                                                                                                                                                                                                                                                                                                                                                                                                                                                                                                                                                                                                                                                                                                                                                      |
|     | C5easonal              | ର      |                                         |            |                  |         | ಹಾಕ್ಟ್ ನಿರ್ವಾತ್ರಿಕ್ಕಾರಿ.                                                                                                                                                                                                                                                                                                                                                                                                                                                                                                                                                                                                                                                                                                                                                                                                                                                                                                                                                                                                                                                                                                                                                                                                                                                                                                                                                                                                                                                                                                                                                                                                                                                                                                                                                                                                                                                                                                                                                                                                                                                                                                       |
|     | Calender               |        |                                         |            |                  |         | <i>6, 200, 26, 10:</i>                                                                                                                                                                                                                                                                                                                                                                                                                                                                                                                                                                                                                                                                                                                                                                                                                                                                                                                                                                                                                                                                                                                                                                                                                                                                                                                                                                                                                                                                                                                                                                                                                                                                                                                                                                                                                                                                                                                                                                                                                                                                                                         |
|     | <i>७ चरा</i> श्वीञ्डार |        | နှာမျိုးထားကုပ်စု                       | Je         | 39               | 97      | ewithort entitions:                                                                                                                                                                                                                                                                                                                                                                                                                                                                                                                                                                                                                                                                                                                                                                                                                                                                                                                                                                                                                                                                                                                                                                                                                                                                                                                                                                                                                                                                                                                                                                                                                                                                                                                                                                                                                                                                                                                                                                                                                                                                                                            |
| 24  | ရိုးစားစား             | 8      | 200 200 200 200 200 200 200 200 200 200 | - 1. Paris |                  | 7       | Auser ewiedspay                                                                                                                                                                                                                                                                                                                                                                                                                                                                                                                                                                                                                                                                                                                                                                                                                                                                                                                                                                                                                                                                                                                                                                                                                                                                                                                                                                                                                                                                                                                                                                                                                                                                                                                                                                                                                                                                                                                                                                                                                                                                                                                |
|     | ආතිහතවල                | SC. Po | 2261                                    |            |                  |         | Lyce crops huge                                                                                                                                                                                                                                                                                                                                                                                                                                                                                                                                                                                                                                                                                                                                                                                                                                                                                                                                                                                                                                                                                                                                                                                                                                                                                                                                                                                                                                                                                                                                                                                                                                                                                                                                                                                                                                                                                                                                                                                                                                                                                                                |
|     | ಆಗಾಣ                   | 56     |                                         |            | A Maring Control |         | બ્લેટ્સું ફેલ્ફુલ્ફુલ્ફુલ્ફુલ્ફુલ્ફુલ્ફુલ્ફુલ્ફુલ્ફુ                                                                                                                                                                                                                                                                                                                                                                                                                                                                                                                                                                                                                                                                                                                                                                                                                                                                                                                                                                                                                                                                                                                                                                                                                                                                                                                                                                                                                                                                                                                                                                                                                                                                                                                                                                                                                                                                                                                                                                                                                                                                           |
|     | c Metric               | 9      |                                         |            | PERSONAL         |         | చ్చరికి కామాక్ట్రాల్లో                                                                                                                                                                                                                                                                                                                                                                                                                                                                                                                                                                                                                                                                                                                                                                                                                                                                                                                                                                                                                                                                                                                                                                                                                                                                                                                                                                                                                                                                                                                                                                                                                                                                                                                                                                                                                                                                                                                                                                                                                                                                                                         |
|     | Ranking)               |        |                                         |            |                  |         |                                                                                                                                                                                                                                                                                                                                                                                                                                                                                                                                                                                                                                                                                                                                                                                                                                                                                                                                                                                                                                                                                                                                                                                                                                                                                                                                                                                                                                                                                                                                                                                                                                                                                                                                                                                                                                                                                                                                                                                                                                                                                                                                |