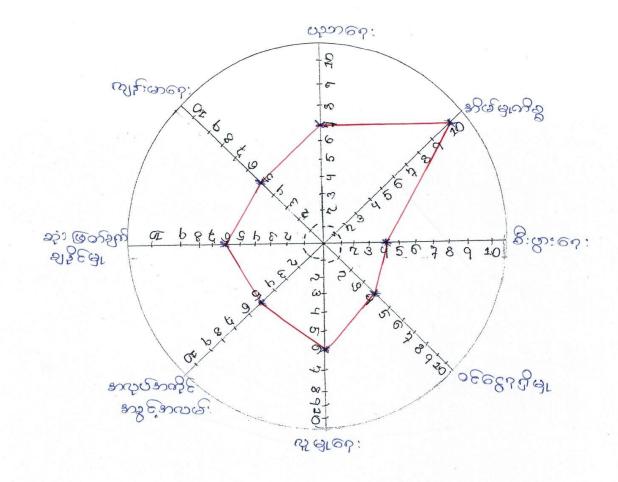

## ကျွတ္ခေပါင်းရံပါတိသော ကျမျှဆိုးခေါ်မီးခွင့် တော်ဖြတ်ခြီးကျပ်ငန်းဆို CP3A 1 ARA) အကျွန်းချုပ် နယား

|     |                        |        | k-                                      |            |                  |         |                                                                                                                                                                                                                                                                                                                                                                                                                                                                                                                                                                                                                                                                                                                                                                                                                                                                                                                                                                                                                                                                                                                                                                                                                                                                                                                                                                                                                                                                                                                                                                                                                                                                                                                                                                                                                                                                                                                                                                                                                                                                                                                                |
|-----|------------------------|--------|-----------------------------------------|------------|------------------|---------|--------------------------------------------------------------------------------------------------------------------------------------------------------------------------------------------------------------------------------------------------------------------------------------------------------------------------------------------------------------------------------------------------------------------------------------------------------------------------------------------------------------------------------------------------------------------------------------------------------------------------------------------------------------------------------------------------------------------------------------------------------------------------------------------------------------------------------------------------------------------------------------------------------------------------------------------------------------------------------------------------------------------------------------------------------------------------------------------------------------------------------------------------------------------------------------------------------------------------------------------------------------------------------------------------------------------------------------------------------------------------------------------------------------------------------------------------------------------------------------------------------------------------------------------------------------------------------------------------------------------------------------------------------------------------------------------------------------------------------------------------------------------------------------------------------------------------------------------------------------------------------------------------------------------------------------------------------------------------------------------------------------------------------------------------------------------------------------------------------------------------------|
| Gá  | සමගාදි:                | 2300   | දි:0025:265                             | 0000       | <u> </u>         | 72      | - 1080mm n- C                                                                                                                                                                                                                                                                                                                                                                                                                                                                                                                                                                                                                                                                                                                                                                                                                                                                                                                                                                                                                                                                                                                                                                                                                                                                                                                                                                                                                                                                                                                                                                                                                                                                                                                                                                                                                                                                                                                                                                                                                                                                                                                  |
| စာဉ | ಕಾಣ                    | 6138   | 5:0,50.505                              | Moe        | 9                | e 215 = | - reguestre et slux                                                                                                                                                                                                                                                                                                                                                                                                                                                                                                                                                                                                                                                                                                                                                                                                                                                                                                                                                                                                                                                                                                                                                                                                                                                                                                                                                                                                                                                                                                                                                                                                                                                                                                                                                                                                                                                                                                                                                                                                                                                                                                            |
|     | estilist de            |        | <u>ယော်းယာ</u> ာ်                       | Je         | <b>ී</b>         | 52      | 60 8 60 8 60 8 60 8 60 8 60 8 60 8 60 8                                                                                                                                                                                                                                                                                                                                                                                                                                                                                                                                                                                                                                                                                                                                                                                                                                                                                                                                                                                                                                                                                                                                                                                                                                                                                                                                                                                                                                                                                                                                                                                                                                                                                                                                                                                                                                                                                                                                                                                                                                                                                        |
| 1   | લા:ઉગ્ગળ્ડે            |        | <i>ယော်ဧပြာသ</i> မော                    |            |                  |         | දුරුවේදී දුරි මේ ගෙනව                                                                                                                                                                                                                                                                                                                                                                                                                                                                                                                                                                                                                                                                                                                                                                                                                                                                                                                                                                                                                                                                                                                                                                                                                                                                                                                                                                                                                                                                                                                                                                                                                                                                                                                                                                                                                                                                                                                                                                                                                                                                                                          |
|     | ಹಾಯಾಲೀಗ                | 8      | ewpoopoper                              |            | 1                |         | कुल प्रीप्रकृश 19500 e                                                                                                                                                                                                                                                                                                                                                                                                                                                                                                                                                                                                                                                                                                                                                                                                                                                                                                                                                                                                                                                                                                                                                                                                                                                                                                                                                                                                                                                                                                                                                                                                                                                                                                                                                                                                                                                                                                                                                                                                                                                                                                         |
| 1   | csocial map            | 0,00   |                                         |            |                  |         | 2 60 2 consented                                                                                                                                                                                                                                                                                                                                                                                                                                                                                                                                                                                                                                                                                                                                                                                                                                                                                                                                                                                                                                                                                                                                                                                                                                                                                                                                                                                                                                                                                                                                                                                                                                                                                                                                                                                                                                                                                                                                                                                                                                                                                                               |
| *** | Resource               | 9      |                                         |            |                  |         | हा कथारी भवीं भवतं भ्रह्म देशे                                                                                                                                                                                                                                                                                                                                                                                                                                                                                                                                                                                                                                                                                                                                                                                                                                                                                                                                                                                                                                                                                                                                                                                                                                                                                                                                                                                                                                                                                                                                                                                                                                                                                                                                                                                                                                                                                                                                                                                                                                                                                                 |
|     | capm                   | 2      |                                         |            |                  |         | प्टिक्टिकृष्ण भन्दाभन्द                                                                                                                                                                                                                                                                                                                                                                                                                                                                                                                                                                                                                                                                                                                                                                                                                                                                                                                                                                                                                                                                                                                                                                                                                                                                                                                                                                                                                                                                                                                                                                                                                                                                                                                                                                                                                                                                                                                                                                                                                                                                                                        |
|     |                        |        |                                         |            |                  |         | မြောက်ဆုံဆွဲ ဖော်ထုတ်                                                                                                                                                                                                                                                                                                                                                                                                                                                                                                                                                                                                                                                                                                                                                                                                                                                                                                                                                                                                                                                                                                                                                                                                                                                                                                                                                                                                                                                                                                                                                                                                                                                                                                                                                                                                                                                                                                                                                                                                                                                                                                          |
|     |                        |        |                                         |            |                  |         | of decelle                                                                                                                                                                                                                                                                                                                                                                                                                                                                                                                                                                                                                                                                                                                                                                                                                                                                                                                                                                                                                                                                                                                                                                                                                                                                                                                                                                                                                                                                                                                                                                                                                                                                                                                                                                                                                                                                                                                                                                                                                                                                                                                     |
|     |                        |        |                                         | Je         | <b>්</b>         | Co      | ಟ್ಯಾಕ್ ಕ್ ಕ್ರೀನ್ರೀನ್ ಕ್ರೀನ್ ಕ್ರಿಸ್ ಕ್ |
| du  | ර්දෙල්                 | (5     | <u>မော်မြေသဉ်</u>                       | 30         |                  | 97      | ရှာ ကေသာသက်ရင်နဲ့                                                                                                                                                                                                                                                                                                                                                                                                                                                                                                                                                                                                                                                                                                                                                                                                                                                                                                                                                                                                                                                                                                                                                                                                                                                                                                                                                                                                                                                                                                                                                                                                                                                                                                                                                                                                                                                                                                                                                                                                                                                                                                              |
| 0.  |                        |        | <u>ဖ</u> ော်းသေသးများ                   |            |                  |         | रीयः । हरिक्षियाः                                                                                                                                                                                                                                                                                                                                                                                                                                                                                                                                                                                                                                                                                                                                                                                                                                                                                                                                                                                                                                                                                                                                                                                                                                                                                                                                                                                                                                                                                                                                                                                                                                                                                                                                                                                                                                                                                                                                                                                                                                                                                                              |
|     | ල්ඨදෑ                  | 3      | ကော်ထားတို့ များ                        |            |                  |         | wassigne.                                                                                                                                                                                                                                                                                                                                                                                                                                                                                                                                                                                                                                                                                                                                                                                                                                                                                                                                                                                                                                                                                                                                                                                                                                                                                                                                                                                                                                                                                                                                                                                                                                                                                                                                                                                                                                                                                                                                                                                                                                                                                                                      |
|     | C5easonal              | ର      |                                         |            |                  |         | ಹಾಕ್ಟ್ ನಿರ್ವಾತ್ರಿಕ್ಕಾರಿ.                                                                                                                                                                                                                                                                                                                                                                                                                                                                                                                                                                                                                                                                                                                                                                                                                                                                                                                                                                                                                                                                                                                                                                                                                                                                                                                                                                                                                                                                                                                                                                                                                                                                                                                                                                                                                                                                                                                                                                                                                                                                                                       |
|     | Calender               |        |                                         |            |                  |         | <i>6, 200, 26, 10:</i>                                                                                                                                                                                                                                                                                                                                                                                                                                                                                                                                                                                                                                                                                                                                                                                                                                                                                                                                                                                                                                                                                                                                                                                                                                                                                                                                                                                                                                                                                                                                                                                                                                                                                                                                                                                                                                                                                                                                                                                                                                                                                                         |
|     | <i>७ चरा</i> श्वीञ्डार |        | နှာမျိုးထားကုပ်စု                       | Je         | 39               | 97      | ewithort entitions:                                                                                                                                                                                                                                                                                                                                                                                                                                                                                                                                                                                                                                                                                                                                                                                                                                                                                                                                                                                                                                                                                                                                                                                                                                                                                                                                                                                                                                                                                                                                                                                                                                                                                                                                                                                                                                                                                                                                                                                                                                                                                                            |
| 24  | ရိုးစားစား             | 8      | 200 200 200 200 200 200 200 200 200 200 | - 1. Paris |                  | 7       | Auser ewiedspay                                                                                                                                                                                                                                                                                                                                                                                                                                                                                                                                                                                                                                                                                                                                                                                                                                                                                                                                                                                                                                                                                                                                                                                                                                                                                                                                                                                                                                                                                                                                                                                                                                                                                                                                                                                                                                                                                                                                                                                                                                                                                                                |
|     | ආතිහතවල                | SC. Po | 2261                                    |            |                  |         | Lyce crops huge                                                                                                                                                                                                                                                                                                                                                                                                                                                                                                                                                                                                                                                                                                                                                                                                                                                                                                                                                                                                                                                                                                                                                                                                                                                                                                                                                                                                                                                                                                                                                                                                                                                                                                                                                                                                                                                                                                                                                                                                                                                                                                                |
|     | ಆಗಾಣ                   | 56     |                                         |            | A Maring Control |         | બ્લેટ્સું ફેલ્ફુલ્ફુલ્ફુલ્ફુલ્ફુલ્ફુલ્ફુલ્ફુલ્ફુલ્ફુ                                                                                                                                                                                                                                                                                                                                                                                                                                                                                                                                                                                                                                                                                                                                                                                                                                                                                                                                                                                                                                                                                                                                                                                                                                                                                                                                                                                                                                                                                                                                                                                                                                                                                                                                                                                                                                                                                                                                                                                                                                                                           |
|     | c Metric               | 9      |                                         |            | PERSONAL         |         | చ్చరికి కామాక్ట్రాల్లో                                                                                                                                                                                                                                                                                                                                                                                                                                                                                                                                                                                                                                                                                                                                                                                                                                                                                                                                                                                                                                                                                                                                                                                                                                                                                                                                                                                                                                                                                                                                                                                                                                                                                                                                                                                                                                                                                                                                                                                                                                                                                                         |
|     | Ranking)               |        |                                         |            |                  |         |                                                                                                                                                                                                                                                                                                                                                                                                                                                                                                                                                                                                                                                                                                                                                                                                                                                                                                                                                                                                                                                                                                                                                                                                                                                                                                                                                                                                                                                                                                                                                                                                                                                                                                                                                                                                                                                                                                                                                                                                                                                                                                                                |