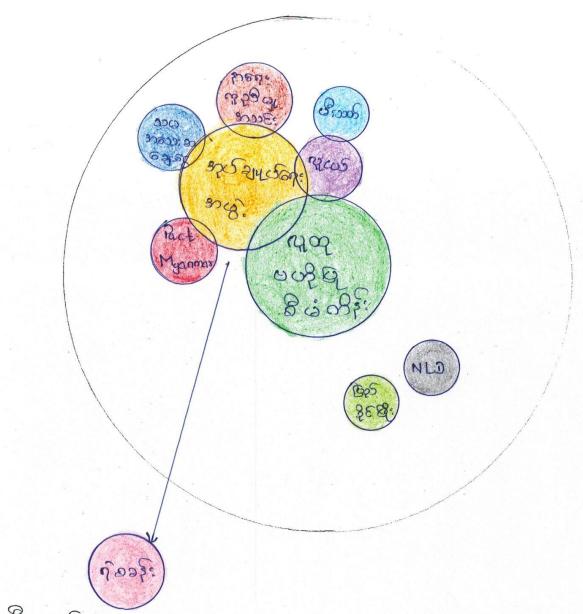

## ကျွတ္ခေပါင်းရံပါတိသော ကျမျှဆိုးခေါ်မီးခွင့် တော်ဖြတ်ခြီးကျပ်ငန်းဆို CP3A 1 ARA) အကျွန်းချုပ် နယား

|     |                        |        | k-                                      |            |                  |         |                                                                                                                                                                                                                                                                                                                                                                                                                                                                                                                                                                                                                                                                                                                                                                                                                                                                                                                                                                                                                                                                                                                                                                                                                                                                                                                                                                                                                                                                                                                                                                                                                                                                                                                                                                                                                                                                                                                                                                                                                                                                                                                                |
|-----|------------------------|--------|-----------------------------------------|------------|------------------|---------|--------------------------------------------------------------------------------------------------------------------------------------------------------------------------------------------------------------------------------------------------------------------------------------------------------------------------------------------------------------------------------------------------------------------------------------------------------------------------------------------------------------------------------------------------------------------------------------------------------------------------------------------------------------------------------------------------------------------------------------------------------------------------------------------------------------------------------------------------------------------------------------------------------------------------------------------------------------------------------------------------------------------------------------------------------------------------------------------------------------------------------------------------------------------------------------------------------------------------------------------------------------------------------------------------------------------------------------------------------------------------------------------------------------------------------------------------------------------------------------------------------------------------------------------------------------------------------------------------------------------------------------------------------------------------------------------------------------------------------------------------------------------------------------------------------------------------------------------------------------------------------------------------------------------------------------------------------------------------------------------------------------------------------------------------------------------------------------------------------------------------------|
| Gá  | සමගාදි:                | 2300   | දි:0025:265                             | 0000       | <u> </u>         | 72      | - 1080mm n- C                                                                                                                                                                                                                                                                                                                                                                                                                                                                                                                                                                                                                                                                                                                                                                                                                                                                                                                                                                                                                                                                                                                                                                                                                                                                                                                                                                                                                                                                                                                                                                                                                                                                                                                                                                                                                                                                                                                                                                                                                                                                                                                  |
| စာဉ | ಕಾಣ                    | 6138   | 5:0,50.505                              | Moe        | 9                | e 215 = | - reguestre et slux                                                                                                                                                                                                                                                                                                                                                                                                                                                                                                                                                                                                                                                                                                                                                                                                                                                                                                                                                                                                                                                                                                                                                                                                                                                                                                                                                                                                                                                                                                                                                                                                                                                                                                                                                                                                                                                                                                                                                                                                                                                                                                            |
|     | estilist de            |        | <u>ယော်းယာ</u> ာ်                       | Je         | <b>ී</b>         | 52      | 60 8 60 8 60 8 60 8 60 8 60 8 60 8 60 8                                                                                                                                                                                                                                                                                                                                                                                                                                                                                                                                                                                                                                                                                                                                                                                                                                                                                                                                                                                                                                                                                                                                                                                                                                                                                                                                                                                                                                                                                                                                                                                                                                                                                                                                                                                                                                                                                                                                                                                                                                                                                        |
| 1   | લા:ઉગ્ગળ્ડે            |        | <i>ယော်ဧပြာသ</i> မော                    |            |                  |         | දුරුවේදී දුරි මේ ගෙනව                                                                                                                                                                                                                                                                                                                                                                                                                                                                                                                                                                                                                                                                                                                                                                                                                                                                                                                                                                                                                                                                                                                                                                                                                                                                                                                                                                                                                                                                                                                                                                                                                                                                                                                                                                                                                                                                                                                                                                                                                                                                                                          |
|     | ಹಾಯಾಲೀಗ                | 8      | ewpoopoper                              |            | 1                |         | कुल प्रीप्रकृश 19500 e                                                                                                                                                                                                                                                                                                                                                                                                                                                                                                                                                                                                                                                                                                                                                                                                                                                                                                                                                                                                                                                                                                                                                                                                                                                                                                                                                                                                                                                                                                                                                                                                                                                                                                                                                                                                                                                                                                                                                                                                                                                                                                         |
| 1   | csocial map            | 0,00   |                                         |            |                  |         | 2 60 2 consented                                                                                                                                                                                                                                                                                                                                                                                                                                                                                                                                                                                                                                                                                                                                                                                                                                                                                                                                                                                                                                                                                                                                                                                                                                                                                                                                                                                                                                                                                                                                                                                                                                                                                                                                                                                                                                                                                                                                                                                                                                                                                                               |
| *** | Resource               | 9      |                                         |            |                  |         | हा कथारी भवीं भवतं भ्रह्म देशे                                                                                                                                                                                                                                                                                                                                                                                                                                                                                                                                                                                                                                                                                                                                                                                                                                                                                                                                                                                                                                                                                                                                                                                                                                                                                                                                                                                                                                                                                                                                                                                                                                                                                                                                                                                                                                                                                                                                                                                                                                                                                                 |
|     | capm                   | 2      |                                         |            |                  |         | प्टिक्टिकृष्ण भन्दाभन्द                                                                                                                                                                                                                                                                                                                                                                                                                                                                                                                                                                                                                                                                                                                                                                                                                                                                                                                                                                                                                                                                                                                                                                                                                                                                                                                                                                                                                                                                                                                                                                                                                                                                                                                                                                                                                                                                                                                                                                                                                                                                                                        |
|     |                        |        |                                         |            |                  |         | မြောက်ဆုံဆွဲ ဖော်ထုတ်                                                                                                                                                                                                                                                                                                                                                                                                                                                                                                                                                                                                                                                                                                                                                                                                                                                                                                                                                                                                                                                                                                                                                                                                                                                                                                                                                                                                                                                                                                                                                                                                                                                                                                                                                                                                                                                                                                                                                                                                                                                                                                          |
|     |                        |        |                                         |            |                  |         | of decelle                                                                                                                                                                                                                                                                                                                                                                                                                                                                                                                                                                                                                                                                                                                                                                                                                                                                                                                                                                                                                                                                                                                                                                                                                                                                                                                                                                                                                                                                                                                                                                                                                                                                                                                                                                                                                                                                                                                                                                                                                                                                                                                     |
|     |                        |        |                                         | Je         | <b>්</b>         | Co      | ಟ್ಯಾಕ್ ಕ್ ಕ್ರೀನ್ರೀನ್ ಕ್ರೀನ್ ಕ್ರಿಸ್ ಕ್ |
| du  | ර්දෙල්                 | (5     | <u>မော်မြေသဉ်</u>                       | 30         |                  | 97      | ရှာ ကေသာသက်ရင်နဲ့                                                                                                                                                                                                                                                                                                                                                                                                                                                                                                                                                                                                                                                                                                                                                                                                                                                                                                                                                                                                                                                                                                                                                                                                                                                                                                                                                                                                                                                                                                                                                                                                                                                                                                                                                                                                                                                                                                                                                                                                                                                                                                              |
| 0.  |                        |        | <u>ဖ</u> ော်းသေသးများ                   |            |                  |         | रीयः । हरिक्षियाः                                                                                                                                                                                                                                                                                                                                                                                                                                                                                                                                                                                                                                                                                                                                                                                                                                                                                                                                                                                                                                                                                                                                                                                                                                                                                                                                                                                                                                                                                                                                                                                                                                                                                                                                                                                                                                                                                                                                                                                                                                                                                                              |
|     | ල්ඨදෑ                  | 3      | ကော်ထားတို့ များ                        |            |                  |         | wassigne.                                                                                                                                                                                                                                                                                                                                                                                                                                                                                                                                                                                                                                                                                                                                                                                                                                                                                                                                                                                                                                                                                                                                                                                                                                                                                                                                                                                                                                                                                                                                                                                                                                                                                                                                                                                                                                                                                                                                                                                                                                                                                                                      |
|     | C5easonal              | ର      |                                         |            |                  |         | ಹಾಕ್ಟ್ ನಿರ್ವಾತ್ರಿಕ್ಕಾರಿ.                                                                                                                                                                                                                                                                                                                                                                                                                                                                                                                                                                                                                                                                                                                                                                                                                                                                                                                                                                                                                                                                                                                                                                                                                                                                                                                                                                                                                                                                                                                                                                                                                                                                                                                                                                                                                                                                                                                                                                                                                                                                                                       |
|     | Calender               |        |                                         |            |                  |         | <i>6, 200, 26, 10:</i>                                                                                                                                                                                                                                                                                                                                                                                                                                                                                                                                                                                                                                                                                                                                                                                                                                                                                                                                                                                                                                                                                                                                                                                                                                                                                                                                                                                                                                                                                                                                                                                                                                                                                                                                                                                                                                                                                                                                                                                                                                                                                                         |
|     | <i>७ चरा</i> श्वीञ्डार |        | နှာမျိုးထားကုပ်စု                       | Je         | 39               | 97      | ewithort entitions:                                                                                                                                                                                                                                                                                                                                                                                                                                                                                                                                                                                                                                                                                                                                                                                                                                                                                                                                                                                                                                                                                                                                                                                                                                                                                                                                                                                                                                                                                                                                                                                                                                                                                                                                                                                                                                                                                                                                                                                                                                                                                                            |
| 24  | ရိုးစားစား             | 8      | 200 200 200 200 200 200 200 200 200 200 | - 1. Paris |                  | 7       | Auser ewiedspay                                                                                                                                                                                                                                                                                                                                                                                                                                                                                                                                                                                                                                                                                                                                                                                                                                                                                                                                                                                                                                                                                                                                                                                                                                                                                                                                                                                                                                                                                                                                                                                                                                                                                                                                                                                                                                                                                                                                                                                                                                                                                                                |
|     | ආතිහතවල                | SC. Po | 2261                                    |            |                  |         | Lyce crops huge                                                                                                                                                                                                                                                                                                                                                                                                                                                                                                                                                                                                                                                                                                                                                                                                                                                                                                                                                                                                                                                                                                                                                                                                                                                                                                                                                                                                                                                                                                                                                                                                                                                                                                                                                                                                                                                                                                                                                                                                                                                                                                                |
|     | ಆಗಾಣ                   | 56     |                                         |            | A Maring Control |         | બ્લેટ્સું ફેલ્ફુલ્ફુલ્ફુલ્ફુલ્ફુલ્ફુલ્ફુલ્ફુલ્ફુલ્ફુ                                                                                                                                                                                                                                                                                                                                                                                                                                                                                                                                                                                                                                                                                                                                                                                                                                                                                                                                                                                                                                                                                                                                                                                                                                                                                                                                                                                                                                                                                                                                                                                                                                                                                                                                                                                                                                                                                                                                                                                                                                                                           |
|     | c Metric               | 9      |                                         |            | PERSONAL         |         | చ్చరికి కామాక్ట్రాల్లో                                                                                                                                                                                                                                                                                                                                                                                                                                                                                                                                                                                                                                                                                                                                                                                                                                                                                                                                                                                                                                                                                                                                                                                                                                                                                                                                                                                                                                                                                                                                                                                                                                                                                                                                                                                                                                                                                                                                                                                                                                                                                                         |
|     | Ranking)               |        |                                         |            |                  |         |                                                                                                                                                                                                                                                                                                                                                                                                                                                                                                                                                                                                                                                                                                                                                                                                                                                                                                                                                                                                                                                                                                                                                                                                                                                                                                                                                                                                                                                                                                                                                                                                                                                                                                                                                                                                                                                                                                                                                                                                                                                                                                                                |