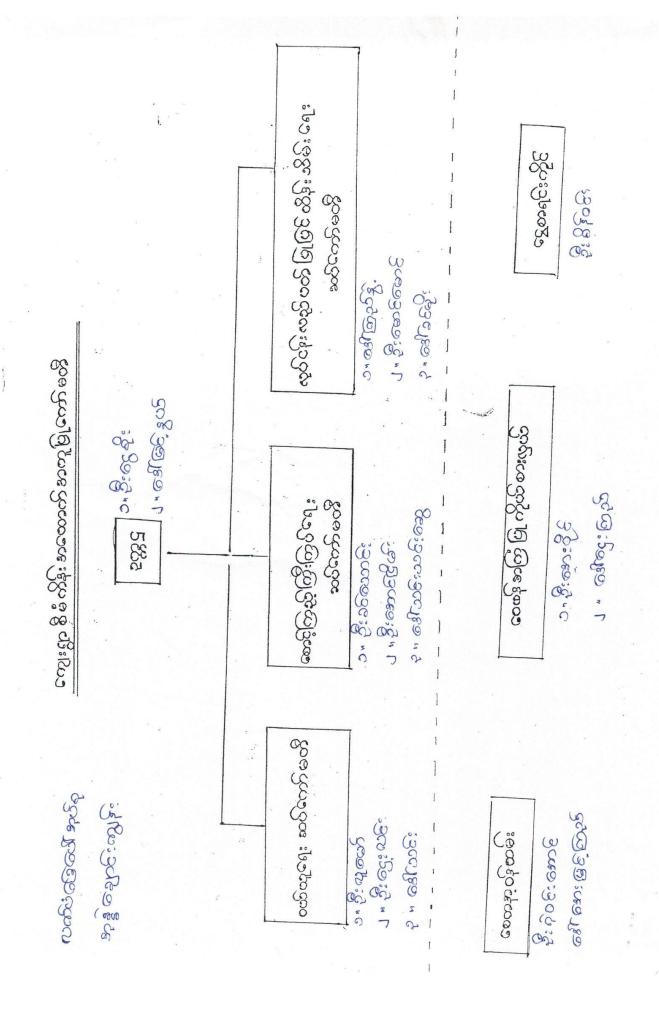

## ကျွတ္ခေပါင်းရံပါတိသော ကျမျှဆိုးခေါ်မီးခွင့် တော်ဖြတ်ခြီးကျပ်ငန်းဆို CP3A 1 ARA) အကျွန်းချုပ် နယား

|     |                        |        | k-                                      |            |                  |         |                                                                                                                                                                                                                                                                                                                                                                                                                                                                                                                                                                                                                                                                                                                                                                                                                                                                                                                                                                                                                                                                                                                                                                                                                                                                                                                                                                                                                                                                                                                                                                                                                                                                                                                                                                                                                                                                                                                                                                                                                                                                                                                                |
|-----|------------------------|--------|-----------------------------------------|------------|------------------|---------|--------------------------------------------------------------------------------------------------------------------------------------------------------------------------------------------------------------------------------------------------------------------------------------------------------------------------------------------------------------------------------------------------------------------------------------------------------------------------------------------------------------------------------------------------------------------------------------------------------------------------------------------------------------------------------------------------------------------------------------------------------------------------------------------------------------------------------------------------------------------------------------------------------------------------------------------------------------------------------------------------------------------------------------------------------------------------------------------------------------------------------------------------------------------------------------------------------------------------------------------------------------------------------------------------------------------------------------------------------------------------------------------------------------------------------------------------------------------------------------------------------------------------------------------------------------------------------------------------------------------------------------------------------------------------------------------------------------------------------------------------------------------------------------------------------------------------------------------------------------------------------------------------------------------------------------------------------------------------------------------------------------------------------------------------------------------------------------------------------------------------------|
| Gá  | සමගාදි:                | 2300   | දි:0025:265                             | 0000       | <u> </u>         | 72      | - 1080mm n- C                                                                                                                                                                                                                                                                                                                                                                                                                                                                                                                                                                                                                                                                                                                                                                                                                                                                                                                                                                                                                                                                                                                                                                                                                                                                                                                                                                                                                                                                                                                                                                                                                                                                                                                                                                                                                                                                                                                                                                                                                                                                                                                  |
| စာဉ | ಕಾಣ                    | 6138   | 5:0,50.505                              | Moe        | 9                | e 215 = | - reguestre et slux                                                                                                                                                                                                                                                                                                                                                                                                                                                                                                                                                                                                                                                                                                                                                                                                                                                                                                                                                                                                                                                                                                                                                                                                                                                                                                                                                                                                                                                                                                                                                                                                                                                                                                                                                                                                                                                                                                                                                                                                                                                                                                            |
|     | estilist de            |        | <u>ယော်းယာ</u> ာ်                       | Je         | <b>ී</b>         | 52      | 60 8 60 8 60 8 60 8 60 8 60 8 60 8 60 8                                                                                                                                                                                                                                                                                                                                                                                                                                                                                                                                                                                                                                                                                                                                                                                                                                                                                                                                                                                                                                                                                                                                                                                                                                                                                                                                                                                                                                                                                                                                                                                                                                                                                                                                                                                                                                                                                                                                                                                                                                                                                        |
| 1   | લા:ઉગ્ગળ્ડે            |        | <i>ယော်ဧပြာသ</i> မော                    |            |                  |         | දුරුවේදී දුරි මේ ගෙනව                                                                                                                                                                                                                                                                                                                                                                                                                                                                                                                                                                                                                                                                                                                                                                                                                                                                                                                                                                                                                                                                                                                                                                                                                                                                                                                                                                                                                                                                                                                                                                                                                                                                                                                                                                                                                                                                                                                                                                                                                                                                                                          |
|     | ಹಾಯಾಲೀಗ                | 8      | ewpoopoper                              |            | 1                |         | कुल प्रीप्रकृश 19500 e                                                                                                                                                                                                                                                                                                                                                                                                                                                                                                                                                                                                                                                                                                                                                                                                                                                                                                                                                                                                                                                                                                                                                                                                                                                                                                                                                                                                                                                                                                                                                                                                                                                                                                                                                                                                                                                                                                                                                                                                                                                                                                         |
| 1   | csocial map            | 0,00   |                                         |            |                  |         | 2 60 2 consented                                                                                                                                                                                                                                                                                                                                                                                                                                                                                                                                                                                                                                                                                                                                                                                                                                                                                                                                                                                                                                                                                                                                                                                                                                                                                                                                                                                                                                                                                                                                                                                                                                                                                                                                                                                                                                                                                                                                                                                                                                                                                                               |
| *** | Resource               | 9      |                                         |            |                  |         | हा कथारी भवीं भवतं भ्रह्म देशे                                                                                                                                                                                                                                                                                                                                                                                                                                                                                                                                                                                                                                                                                                                                                                                                                                                                                                                                                                                                                                                                                                                                                                                                                                                                                                                                                                                                                                                                                                                                                                                                                                                                                                                                                                                                                                                                                                                                                                                                                                                                                                 |
|     | capm                   | 2      |                                         |            |                  |         | प्टिक्टिकृष्ण भन्दाभन्द                                                                                                                                                                                                                                                                                                                                                                                                                                                                                                                                                                                                                                                                                                                                                                                                                                                                                                                                                                                                                                                                                                                                                                                                                                                                                                                                                                                                                                                                                                                                                                                                                                                                                                                                                                                                                                                                                                                                                                                                                                                                                                        |
|     |                        |        |                                         |            |                  |         | မြောက်ဆုံဆွဲ ဖော်ထုတ်                                                                                                                                                                                                                                                                                                                                                                                                                                                                                                                                                                                                                                                                                                                                                                                                                                                                                                                                                                                                                                                                                                                                                                                                                                                                                                                                                                                                                                                                                                                                                                                                                                                                                                                                                                                                                                                                                                                                                                                                                                                                                                          |
|     |                        |        |                                         |            |                  |         | of decelle                                                                                                                                                                                                                                                                                                                                                                                                                                                                                                                                                                                                                                                                                                                                                                                                                                                                                                                                                                                                                                                                                                                                                                                                                                                                                                                                                                                                                                                                                                                                                                                                                                                                                                                                                                                                                                                                                                                                                                                                                                                                                                                     |
|     |                        |        |                                         | Je         | <b>්</b>         | Co      | ಟ್ಯಾಕ್ ಕ್ ಕ್ರೀನ್ರೀನ್ ಕ್ರೀನ್ ಕ್ರಿಸ್ ಕ್ |
| du  | ර්දෙල්                 | (5     | <u>မော်မြေသဉ်</u>                       | 30         |                  | 97      | ရှာ ကေသာသက်ရင်နဲ့                                                                                                                                                                                                                                                                                                                                                                                                                                                                                                                                                                                                                                                                                                                                                                                                                                                                                                                                                                                                                                                                                                                                                                                                                                                                                                                                                                                                                                                                                                                                                                                                                                                                                                                                                                                                                                                                                                                                                                                                                                                                                                              |
| 0.  |                        |        | <u>ဖ</u> ော်းသေသးများ                   |            |                  |         | रीयः । हरिक्षियाः                                                                                                                                                                                                                                                                                                                                                                                                                                                                                                                                                                                                                                                                                                                                                                                                                                                                                                                                                                                                                                                                                                                                                                                                                                                                                                                                                                                                                                                                                                                                                                                                                                                                                                                                                                                                                                                                                                                                                                                                                                                                                                              |
|     | ල්ඨදෑ                  | 3      | ကော်ထားတို့ များ                        |            |                  |         | wassigne.                                                                                                                                                                                                                                                                                                                                                                                                                                                                                                                                                                                                                                                                                                                                                                                                                                                                                                                                                                                                                                                                                                                                                                                                                                                                                                                                                                                                                                                                                                                                                                                                                                                                                                                                                                                                                                                                                                                                                                                                                                                                                                                      |
|     | C5easonal              | ର      |                                         |            |                  |         | ಹಾಕ್ಟ್ ನಿರ್ವಾತ್ರಿಕ್ಕಾರಿ.                                                                                                                                                                                                                                                                                                                                                                                                                                                                                                                                                                                                                                                                                                                                                                                                                                                                                                                                                                                                                                                                                                                                                                                                                                                                                                                                                                                                                                                                                                                                                                                                                                                                                                                                                                                                                                                                                                                                                                                                                                                                                                       |
|     | Calender               |        |                                         |            |                  |         | <i>6, 200, 26, 10:</i>                                                                                                                                                                                                                                                                                                                                                                                                                                                                                                                                                                                                                                                                                                                                                                                                                                                                                                                                                                                                                                                                                                                                                                                                                                                                                                                                                                                                                                                                                                                                                                                                                                                                                                                                                                                                                                                                                                                                                                                                                                                                                                         |
|     | <i>७ चरा</i> श्वीञ्डार |        | နှာမျိုးထားကုပ်စု                       | Je         | 39               | 97      | ewithort entitions:                                                                                                                                                                                                                                                                                                                                                                                                                                                                                                                                                                                                                                                                                                                                                                                                                                                                                                                                                                                                                                                                                                                                                                                                                                                                                                                                                                                                                                                                                                                                                                                                                                                                                                                                                                                                                                                                                                                                                                                                                                                                                                            |
| 24  | ရိုးစားစား             | 8      | 200 200 200 200 200 200 200 200 200 200 | - 1. Paris |                  | 7       | Auser ewiedspay                                                                                                                                                                                                                                                                                                                                                                                                                                                                                                                                                                                                                                                                                                                                                                                                                                                                                                                                                                                                                                                                                                                                                                                                                                                                                                                                                                                                                                                                                                                                                                                                                                                                                                                                                                                                                                                                                                                                                                                                                                                                                                                |
|     | ආතිහතවල                | SC. Po | 2261                                    |            |                  |         | Lyce crops huge                                                                                                                                                                                                                                                                                                                                                                                                                                                                                                                                                                                                                                                                                                                                                                                                                                                                                                                                                                                                                                                                                                                                                                                                                                                                                                                                                                                                                                                                                                                                                                                                                                                                                                                                                                                                                                                                                                                                                                                                                                                                                                                |
|     | ಆಗಾಣ                   | 56     |                                         |            | A Maring Control |         | બ્લેટ્સું ફેલ્ફુલ્ફુલ્ફુલ્ફુલ્ફુલ્ફુલ્ફુલ્ફુલ્ફુલ્ફુ                                                                                                                                                                                                                                                                                                                                                                                                                                                                                                                                                                                                                                                                                                                                                                                                                                                                                                                                                                                                                                                                                                                                                                                                                                                                                                                                                                                                                                                                                                                                                                                                                                                                                                                                                                                                                                                                                                                                                                                                                                                                           |
|     | c Metric               | 9      |                                         |            | PERSONAL         |         | చ్చరికి కామాక్ట్రాల్లో                                                                                                                                                                                                                                                                                                                                                                                                                                                                                                                                                                                                                                                                                                                                                                                                                                                                                                                                                                                                                                                                                                                                                                                                                                                                                                                                                                                                                                                                                                                                                                                                                                                                                                                                                                                                                                                                                                                                                                                                                                                                                                         |
|     | Ranking)               |        |                                         |            |                  |         |                                                                                                                                                                                                                                                                                                                                                                                                                                                                                                                                                                                                                                                                                                                                                                                                                                                                                                                                                                                                                                                                                                                                                                                                                                                                                                                                                                                                                                                                                                                                                                                                                                                                                                                                                                                                                                                                                                                                                                                                                                                                                                                                |