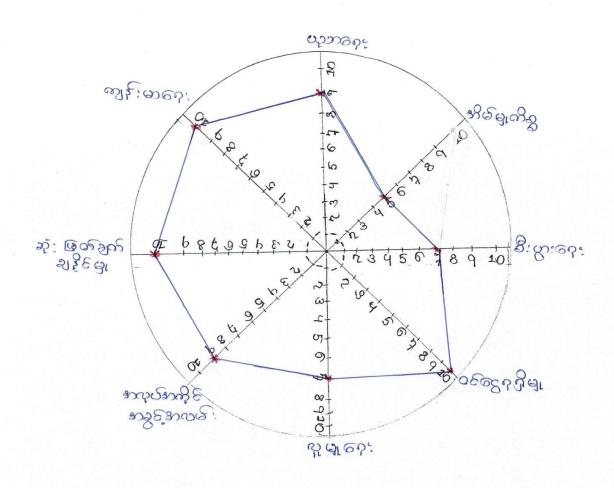

## ကျွတ္ခေပါင်းရံပါတိသော ကျမျှဆိုးခေါ်မီးခွင့် တော်ဖြတ်ခြီးကျပ်ငန်းဆို CP3A 1 ARA) အကျွန်းချုပ် နယား

|     |                        |        | k-                                      |            |                  |         |                                                                                                                                                                                                                                                                                                                                                                                                                                                                                                                                                                                                                                                                                                                                                                                                                                                                                                                                                                                                                                                                                                                                                                                                                                                                                                                                                                                                                                                                                                                                                                                                                                                                                                                                                                                                                                                                                                                                                                                                                                                                                                                                |
|-----|------------------------|--------|-----------------------------------------|------------|------------------|---------|--------------------------------------------------------------------------------------------------------------------------------------------------------------------------------------------------------------------------------------------------------------------------------------------------------------------------------------------------------------------------------------------------------------------------------------------------------------------------------------------------------------------------------------------------------------------------------------------------------------------------------------------------------------------------------------------------------------------------------------------------------------------------------------------------------------------------------------------------------------------------------------------------------------------------------------------------------------------------------------------------------------------------------------------------------------------------------------------------------------------------------------------------------------------------------------------------------------------------------------------------------------------------------------------------------------------------------------------------------------------------------------------------------------------------------------------------------------------------------------------------------------------------------------------------------------------------------------------------------------------------------------------------------------------------------------------------------------------------------------------------------------------------------------------------------------------------------------------------------------------------------------------------------------------------------------------------------------------------------------------------------------------------------------------------------------------------------------------------------------------------------|
| Gá  | සමගාදි:                | 2300   | දි:0025:265                             | 0000       | <u> </u>         | 72      | - 1080mm n- C                                                                                                                                                                                                                                                                                                                                                                                                                                                                                                                                                                                                                                                                                                                                                                                                                                                                                                                                                                                                                                                                                                                                                                                                                                                                                                                                                                                                                                                                                                                                                                                                                                                                                                                                                                                                                                                                                                                                                                                                                                                                                                                  |
| စာဉ | ಕಾಣ                    | 6138   | 5:0,50.505                              | Moe        | 9                | e 215 = | - reguestre et slux                                                                                                                                                                                                                                                                                                                                                                                                                                                                                                                                                                                                                                                                                                                                                                                                                                                                                                                                                                                                                                                                                                                                                                                                                                                                                                                                                                                                                                                                                                                                                                                                                                                                                                                                                                                                                                                                                                                                                                                                                                                                                                            |
|     | estilist de            |        | <u>ယော်းယာ</u> ာ်                       | Je         | <b>ී</b>         | 52      | 60 8 60 8 60 8 60 8 60 8 60 8 60 8 60 8                                                                                                                                                                                                                                                                                                                                                                                                                                                                                                                                                                                                                                                                                                                                                                                                                                                                                                                                                                                                                                                                                                                                                                                                                                                                                                                                                                                                                                                                                                                                                                                                                                                                                                                                                                                                                                                                                                                                                                                                                                                                                        |
| 1   | લા:ઉગ્ગળ્ડે            |        | <i>ယော်ဧပြာသ</i> မော                    |            |                  |         | දුරුවේදී දුරි මේ ගෙනව                                                                                                                                                                                                                                                                                                                                                                                                                                                                                                                                                                                                                                                                                                                                                                                                                                                                                                                                                                                                                                                                                                                                                                                                                                                                                                                                                                                                                                                                                                                                                                                                                                                                                                                                                                                                                                                                                                                                                                                                                                                                                                          |
|     | ಹಾಯಾಲೀಗ                | 8      | ewpoopoper                              |            | 1                |         | कुल प्रीप्रकृश 19500 e                                                                                                                                                                                                                                                                                                                                                                                                                                                                                                                                                                                                                                                                                                                                                                                                                                                                                                                                                                                                                                                                                                                                                                                                                                                                                                                                                                                                                                                                                                                                                                                                                                                                                                                                                                                                                                                                                                                                                                                                                                                                                                         |
| 1   | csocial map            | 0,00   |                                         |            |                  |         | 2 60 2 consented                                                                                                                                                                                                                                                                                                                                                                                                                                                                                                                                                                                                                                                                                                                                                                                                                                                                                                                                                                                                                                                                                                                                                                                                                                                                                                                                                                                                                                                                                                                                                                                                                                                                                                                                                                                                                                                                                                                                                                                                                                                                                                               |
| *** | Resource               | 9      |                                         |            |                  |         | हा कथारी भवीं भवतं भ्रह्म देशे                                                                                                                                                                                                                                                                                                                                                                                                                                                                                                                                                                                                                                                                                                                                                                                                                                                                                                                                                                                                                                                                                                                                                                                                                                                                                                                                                                                                                                                                                                                                                                                                                                                                                                                                                                                                                                                                                                                                                                                                                                                                                                 |
|     | capm                   | 2      |                                         |            |                  |         | प्टिक्टिकृष्ण भन्दाभन्द                                                                                                                                                                                                                                                                                                                                                                                                                                                                                                                                                                                                                                                                                                                                                                                                                                                                                                                                                                                                                                                                                                                                                                                                                                                                                                                                                                                                                                                                                                                                                                                                                                                                                                                                                                                                                                                                                                                                                                                                                                                                                                        |
|     |                        |        |                                         |            |                  |         | မြောက်ဆုံဆွဲ ဖော်ထုတ်                                                                                                                                                                                                                                                                                                                                                                                                                                                                                                                                                                                                                                                                                                                                                                                                                                                                                                                                                                                                                                                                                                                                                                                                                                                                                                                                                                                                                                                                                                                                                                                                                                                                                                                                                                                                                                                                                                                                                                                                                                                                                                          |
|     |                        |        |                                         |            |                  |         | of decelle                                                                                                                                                                                                                                                                                                                                                                                                                                                                                                                                                                                                                                                                                                                                                                                                                                                                                                                                                                                                                                                                                                                                                                                                                                                                                                                                                                                                                                                                                                                                                                                                                                                                                                                                                                                                                                                                                                                                                                                                                                                                                                                     |
|     |                        |        |                                         | Je         | <b>්</b>         | Co      | ಟ್ಯಾಕ್ ಕ್ ಕ್ರೀನ್ರೀನ್ ಕ್ರೀನ್ ಕ್ರಿಸ್ ಕ್ |
| du  | ර්දෙල්                 | (5     | <u>မော်မြေသဉ်</u>                       | 30         |                  | 97      | ရှာ ကေသာသက်ရင်နဲ့                                                                                                                                                                                                                                                                                                                                                                                                                                                                                                                                                                                                                                                                                                                                                                                                                                                                                                                                                                                                                                                                                                                                                                                                                                                                                                                                                                                                                                                                                                                                                                                                                                                                                                                                                                                                                                                                                                                                                                                                                                                                                                              |
| 0.  |                        |        | <u>ဖ</u> ော်းသေသးများ                   |            |                  |         | रीयः । हरिक्षियाः                                                                                                                                                                                                                                                                                                                                                                                                                                                                                                                                                                                                                                                                                                                                                                                                                                                                                                                                                                                                                                                                                                                                                                                                                                                                                                                                                                                                                                                                                                                                                                                                                                                                                                                                                                                                                                                                                                                                                                                                                                                                                                              |
|     | ල්ඨදෑ                  | 3      | ကော်ထားတို့ များ                        |            |                  |         | wassigne.                                                                                                                                                                                                                                                                                                                                                                                                                                                                                                                                                                                                                                                                                                                                                                                                                                                                                                                                                                                                                                                                                                                                                                                                                                                                                                                                                                                                                                                                                                                                                                                                                                                                                                                                                                                                                                                                                                                                                                                                                                                                                                                      |
|     | C5easonal              | ର      |                                         |            |                  |         | ಹಾಕ್ಟ್ ನಿರ್ವಾತ್ರಿಕ್ಕಾರಿ.                                                                                                                                                                                                                                                                                                                                                                                                                                                                                                                                                                                                                                                                                                                                                                                                                                                                                                                                                                                                                                                                                                                                                                                                                                                                                                                                                                                                                                                                                                                                                                                                                                                                                                                                                                                                                                                                                                                                                                                                                                                                                                       |
|     | Calender               |        |                                         |            |                  |         | <i>6, 200, 26, 10:</i>                                                                                                                                                                                                                                                                                                                                                                                                                                                                                                                                                                                                                                                                                                                                                                                                                                                                                                                                                                                                                                                                                                                                                                                                                                                                                                                                                                                                                                                                                                                                                                                                                                                                                                                                                                                                                                                                                                                                                                                                                                                                                                         |
|     | <i>७ चरा</i> श्वीञ्डार |        | နှာမျိုးထားကုပ်စု                       | Je         | 39               | 97      | ewithort entitions:                                                                                                                                                                                                                                                                                                                                                                                                                                                                                                                                                                                                                                                                                                                                                                                                                                                                                                                                                                                                                                                                                                                                                                                                                                                                                                                                                                                                                                                                                                                                                                                                                                                                                                                                                                                                                                                                                                                                                                                                                                                                                                            |
| 24  | ရိုးစားစား             | 8      | 200 200 200 200 200 200 200 200 200 200 | - 1. Paris |                  | 7       | Auser ewiedspay                                                                                                                                                                                                                                                                                                                                                                                                                                                                                                                                                                                                                                                                                                                                                                                                                                                                                                                                                                                                                                                                                                                                                                                                                                                                                                                                                                                                                                                                                                                                                                                                                                                                                                                                                                                                                                                                                                                                                                                                                                                                                                                |
|     | ආතිහතවල                | SC. Po | 2261                                    |            |                  |         | Lyce crops huge                                                                                                                                                                                                                                                                                                                                                                                                                                                                                                                                                                                                                                                                                                                                                                                                                                                                                                                                                                                                                                                                                                                                                                                                                                                                                                                                                                                                                                                                                                                                                                                                                                                                                                                                                                                                                                                                                                                                                                                                                                                                                                                |
|     | ಆಗಾಣ                   | 56     |                                         |            | A Maring Control |         | બ્લેટ્સું ફેલ્ફુલ્ફુલ્ફુલ્ફુલ્ફુલ્ફુલ્ફુલ્ફુલ્ફુલ્ફુ                                                                                                                                                                                                                                                                                                                                                                                                                                                                                                                                                                                                                                                                                                                                                                                                                                                                                                                                                                                                                                                                                                                                                                                                                                                                                                                                                                                                                                                                                                                                                                                                                                                                                                                                                                                                                                                                                                                                                                                                                                                                           |
|     | c Metric               | 9      |                                         |            | PERSONAL         |         | చ్చరికి కామాక్ట్రాల్లో                                                                                                                                                                                                                                                                                                                                                                                                                                                                                                                                                                                                                                                                                                                                                                                                                                                                                                                                                                                                                                                                                                                                                                                                                                                                                                                                                                                                                                                                                                                                                                                                                                                                                                                                                                                                                                                                                                                                                                                                                                                                                                         |
|     | Ranking)               |        |                                         |            |                  |         |                                                                                                                                                                                                                                                                                                                                                                                                                                                                                                                                                                                                                                                                                                                                                                                                                                                                                                                                                                                                                                                                                                                                                                                                                                                                                                                                                                                                                                                                                                                                                                                                                                                                                                                                                                                                                                                                                                                                                                                                                                                                                                                                |