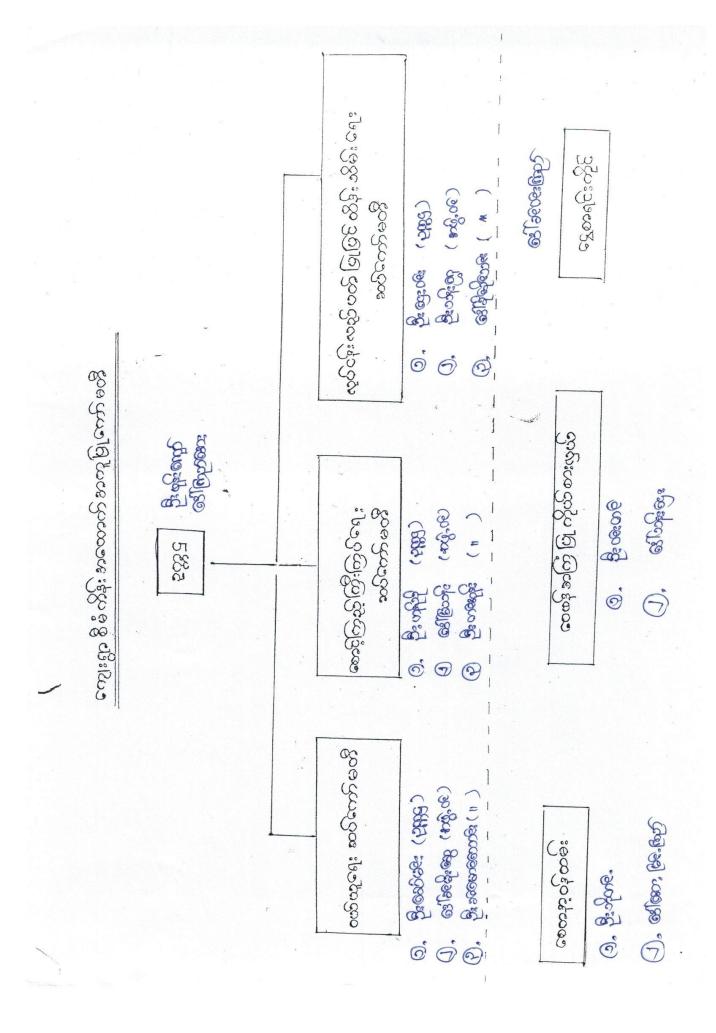

### ကျထာပြောင်းရုံပါတိသော ကျမျှဆန်းစစ်ခြင်းနှင့် တော်ဖြတ်ခြင်းလုပ်ငန်းဆို

### CPSA 1PRA) songifical AB93

|                                                                                                                | 2000-0                                                 | Commence of the Commence of th | 9 0 6                                                                                                   | ලාගර                                                                                                                                                                                                                                                                                                                                                                                                                                                                                                                                                                                                                                                                                                                                                                                                                                                                                                                                                                                                                                                                                                                                                                                                                                                                                                                                                                                                                                                                                                                                                                                                                                                                                                                                                                                                                                                                                                                                                                                                                                                                                                                           | ෆෙනති:     |       |                                                                                                                                                                                                                                                                                                                                                                                                                                                                                                                                                                                                                                                                                                                                                                                                                                                                                                                                                                                                                                                                                                                                                                                                                                                                                                                                                                                                                                                                                                                                                                                                                                                                                                                                                                                                                                                                                                                                                                                                                                                                                                                                                                                                                                                                                                                                                                                                                                                                                     |
|----------------------------------------------------------------------------------------------------------------|--------------------------------------------------------|--------------------------------------------------------------------------------------------------------------------------------------------------------------------------------------------------------------------------------------------------------------------------------------------------------------------------------------------------------------------------------------------------------------------------------------------------------------------------------------------------------------------------------------------------------------------------------------------------------------------------------------------------------------------------------------------------------------------------------------------------------------------------------------------------------------------------------------------------------------------------------------------------------------------------------------------------------------------------------------------------------------------------------------------------------------------------------------------------------------------------------------------------------------------------------------------------------------------------------------------------------------------------------------------------------------------------------------------------------------------------------------------------------------------------------------------------------------------------------------------------------------------------------------------------------------------------------------------------------------------------------------------------------------------------------------------------------------------------------------------------------------------------------------------------------------------------------------------------------------------------------------------------------------------------------------------------------------------------------------------------------------------------------------------------------------------------------------------------------------------------------|---------------------------------------------------------------------------------------------------------|--------------------------------------------------------------------------------------------------------------------------------------------------------------------------------------------------------------------------------------------------------------------------------------------------------------------------------------------------------------------------------------------------------------------------------------------------------------------------------------------------------------------------------------------------------------------------------------------------------------------------------------------------------------------------------------------------------------------------------------------------------------------------------------------------------------------------------------------------------------------------------------------------------------------------------------------------------------------------------------------------------------------------------------------------------------------------------------------------------------------------------------------------------------------------------------------------------------------------------------------------------------------------------------------------------------------------------------------------------------------------------------------------------------------------------------------------------------------------------------------------------------------------------------------------------------------------------------------------------------------------------------------------------------------------------------------------------------------------------------------------------------------------------------------------------------------------------------------------------------------------------------------------------------------------------------------------------------------------------------------------------------------------------------------------------------------------------------------------------------------------------|------------|-------|-------------------------------------------------------------------------------------------------------------------------------------------------------------------------------------------------------------------------------------------------------------------------------------------------------------------------------------------------------------------------------------------------------------------------------------------------------------------------------------------------------------------------------------------------------------------------------------------------------------------------------------------------------------------------------------------------------------------------------------------------------------------------------------------------------------------------------------------------------------------------------------------------------------------------------------------------------------------------------------------------------------------------------------------------------------------------------------------------------------------------------------------------------------------------------------------------------------------------------------------------------------------------------------------------------------------------------------------------------------------------------------------------------------------------------------------------------------------------------------------------------------------------------------------------------------------------------------------------------------------------------------------------------------------------------------------------------------------------------------------------------------------------------------------------------------------------------------------------------------------------------------------------------------------------------------------------------------------------------------------------------------------------------------------------------------------------------------------------------------------------------------------------------------------------------------------------------------------------------------------------------------------------------------------------------------------------------------------------------------------------------------------------------------------------------------------------------------------------------------|
| 56                                                                                                             | සෙර<br>සෙරොසි:                                         | 9000                                                                                                                                                                                                                                                                                                                                                                                                                                                                                                                                                                                                                                                                                                                                                                                                                                                                                                                                                                                                                                                                                                                                                                                                                                                                                                                                                                                                                                                                                                                                                                                                                                                                                                                                                                                                                                                                                                                                                                                                                                                                                                                           | န္းတာဥႏႇင့္                                                                                             | <i>450</i> €                                                                                                                                                                                                                                                                                                                                                                                                                                                                                                                                                                                                                                                                                                                                                                                                                                                                                                                                                                                                                                                                                                                                                                                                                                                                                                                                                                                                                                                                                                                                                                                                                                                                                                                                                                                                                                                                                                                                                                                                                                                                                                                   | 3          | e SE: | - evgwang: 5/02                                                                                                                                                                                                                                                                                                                                                                                                                                                                                                                                                                                                                                                                                                                                                                                                                                                                                                                                                                                                                                                                                                                                                                                                                                                                                                                                                                                                                                                                                                                                                                                                                                                                                                                                                                                                                                                                                                                                                                                                                                                                                                                                                                                                                                                                                                                                                                                                                                                                     |
| G *                                                                                                            | ရတ်သက်<br>ရှိတ်သက်ပုံ                                  |                                                                                                                                                                                                                                                                                                                                                                                                                                                                                                                                                                                                                                                                                                                                                                                                                                                                                                                                                                                                                                                                                                                                                                                                                                                                                                                                                                                                                                                                                                                                                                                                                                                                                                                                                                                                                                                                                                                                                                                                                                                                                                                                | లభ్యున్మమ్మాత్సు:<br>జ్యూ:డిస్తాను:.ఉట<br>జువ్క:టిస్తాన                                                 | 3c                                                                                                                                                                                                                                                                                                                                                                                                                                                                                                                                                                                                                                                                                                                                                                                                                                                                                                                                                                                                                                                                                                                                                                                                                                                                                                                                                                                                                                                                                                                                                                                                                                                                                                                                                                                                                                                                                                                                                                                                                                                                                                                             | อา         | 299   | 20072:610: 2 & eurith<br>geter as unt 8 4 8 %                                                                                                                                                                                                                                                                                                                                                                                                                                                                                                                                                                                                                                                                                                                                                                                                                                                                                                                                                                                                                                                                                                                                                                                                                                                                                                                                                                                                                                                                                                                                                                                                                                                                                                                                                                                                                                                                                                                                                                                                                                                                                                                                                                                                                                                                                                                                                                                                                                       |
| entre de la companya | (Venn<br>Diagram)                                      | 30.10.20                                                                                                                                                                                                                                                                                                                                                                                                                                                                                                                                                                                                                                                                                                                                                                                                                                                                                                                                                                                                                                                                                                                                                                                                                                                                                                                                                                                                                                                                                                                                                                                                                                                                                                                                                                                                                                                                                                                                                                                                                                                                                                                       | ख्नः ३०%,०६ की.अ<br>हस्टी हस्टी इंटिय                                                                   |                                                                                                                                                                                                                                                                                                                                                                                                                                                                                                                                                                                                                                                                                                                                                                                                                                                                                                                                                                                                                                                                                                                                                                                                                                                                                                                                                                                                                                                                                                                                                                                                                                                                                                                                                                                                                                                                                                                                                                                                                                                                                                                                |            |       | క్రిక్ అస్తున్నాల్లు<br>క్రికెబ్లుక్ అస్త్రిక్కాలు<br>ఆకార్య అస్త్రాలు<br>ఆగ్రామ్ అస్త్రాలు<br>ఆగ్రాలు<br>ఆగ్రాలు<br>ఆగ్రాల<br>ఆగ్రామ్ అస్త్రాలు<br>ఆగ్రామ్ అస్త్ |
| On                                                                                                             | rygesegre<br>sootsoofgob<br>Ges<br>Chladth<br>Rankingy | 30° FC - 30                                                                                                                                                                                                                                                                                                                                                                                                                                                                                                                                                                                                                                                                                                                                                                                                                                                                                                                                                                                                                                                                                                                                                                                                                                                                                                                                                                                                                                                                                                                                                                                                                                                                                                                                                                                                                                                                                                                                                                                                                                                                                                                    | శిర్రి: దృ:<br>మూగానై సమాయ్రి '<br>వీడ్యాలావు '                                                         | <b>9</b> C                                                                                                                                                                                                                                                                                                                                                                                                                                                                                                                                                                                                                                                                                                                                                                                                                                                                                                                                                                                                                                                                                                                                                                                                                                                                                                                                                                                                                                                                                                                                                                                                                                                                                                                                                                                                                                                                                                                                                                                                                                                                                                                     | <b>9</b> J | 200   | ప్రాట్రానిన్న ం<br>చిర్రి: ఇద్రీ: అన్నార్క్ ఆర్క్ లక్ష్మ్ లు<br>అస్ట్రిక్కార్క్ ఆర్క్ లక్ష్మ్ లు<br>త్రెక్రి ఆటికిట్లు కునిక్కు<br>శాటమా: శ్రీత్రిపెక్టరిన్నార్మిక్<br>సిల్లమి: ఇక్కలు : దోలిస్క్<br>అంతోకటుమనిక్ష్ క్రిట్ డ్ తీసిక                                                                                                                                                                                                                                                                                                                                                                                                                                                                                                                                                                                                                                                                                                                                                                                                                                                                                                                                                                                                                                                                                                                                                                                                                                                                                                                                                                                                                                                                                                                                                                                                                                                                                                                                                                                                                                                                                                                                                                                                                                                                                                                                                                                                                                                 |
| (Gi                                                                                                            | Cdelil<br>Cdelil                                       | 50° fo · 8€                                                                                                                                                                                                                                                                                                                                                                                                                                                                                                                                                                                                                                                                                                                                                                                                                                                                                                                                                                                                                                                                                                                                                                                                                                                                                                                                                                                                                                                                                                                                                                                                                                                                                                                                                                                                                                                                                                                                                                                                                                                                                                                    | శవ్వారీ<br>శవ్వారీ : ఖాణ్కీ : వాడ్రి:<br>ఉది : 1 : బాణ్కీ : వాడ్రి:<br>ఆటి : టీనావా :<br>ఆటి : టీనావా : | TO TO THE THE TANK TH | 91         | 4     | స్తాయినార్లు<br>అకాబుద్ది చేలయాన్స్ బత్తి<br>మాడ్క్రి చేలయాన్స్ బత్తి<br>దానున్యాట్రులు: క్రిట్ గ<br>సార్యాట్లి పార్క్ పుడ్యా<br>పార్యాట్లి పార్క్ పుడ్యు<br>మాడ్క్ పార్క్ పాట్స్క<br>మాడ్క్ పార్క్ పాట్స్క                                                                                                                                                                                                                                                                                                                                                                                                                                                                                                                                                                                                                                                                                                                                                                                                                                                                                                                                                                                                                                                                                                                                                                                                                                                                                                                                                                                                                                                                                                                                                                                                                                                                                                                                                                                                                                                                                                                                                                                                                                                                                                                                                                                                                                                                         |

### expression solves consolor de proposition de la consolor de la con

| <b>O</b> , | (1200,000) हमी: प्र          |
|------------|------------------------------|
| (I) •      | School of the special co     |
| (P) •      | Demound also                 |
| 9,         | ठाती । का क्षेत्रका का का कि |
| (9).       | with the out to              |
| (8)        | Boogules suls &              |
| (9).       | Exponds Ex                   |
| (0)        | eneapsted:                   |
| (E)        | Wishmouth                    |
| (00).      | strong autisto               |
| (22).      | we gan out it                |
| (21),      | stroche als als              |
|            |                              |