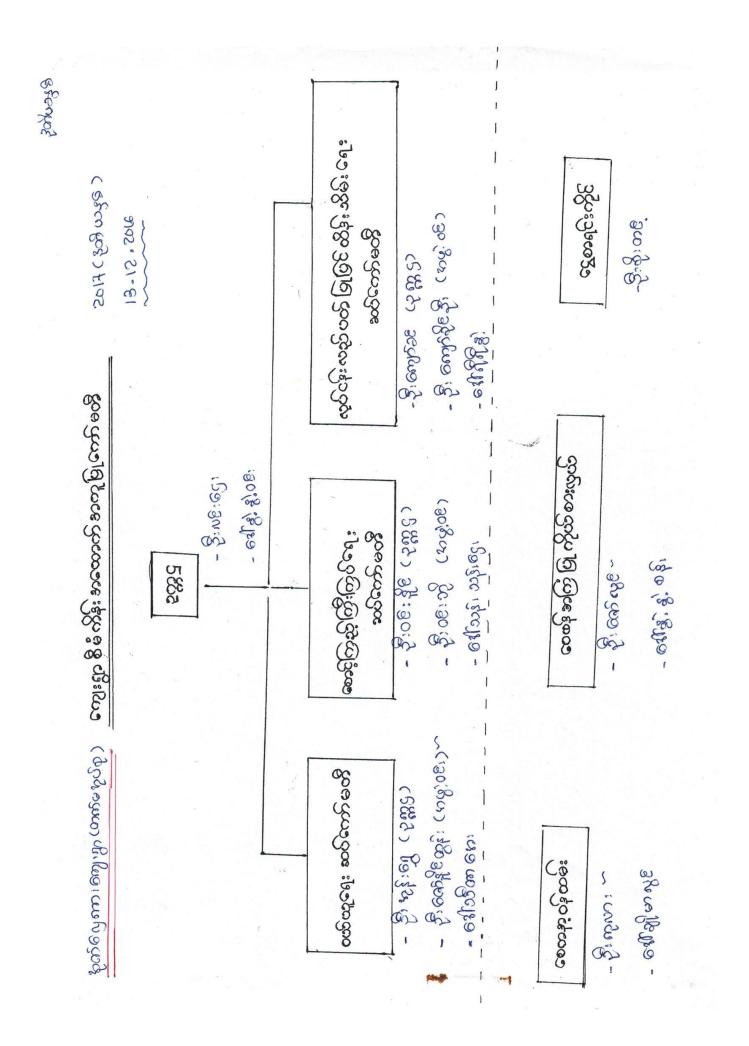

stept - or up 13 centis Sost of the

ewiss. stazentus:

ကခ်ောင်းနင်းနိုင်ယူဂါ ကျာခိုနိုင်ငယ်

Date 13, 12, 2016

ලාභා හා හා විටි

တို့ ကို ကော္စားစု ကောင်းမိုက် ကောင်းနိုက်

Considered and the more for the transformed of the more form of the more

තිවුරු . ගහස

မော် - ကိုလ်လှေစား

(ကိုဘာမ ဘာ ၈၉ ဘိုးဘူးဆိုစာ

13-12.2016

06060210g102 2 ewin 2 2

 $\mathcal{L}_{i} e^{20} \mathcal{E} e^{2} \mathcal{K}_{i} \mathcal{I} = \mathcal{L}_{i} \mathcal{O} \mathcal{E}_{i} \mathcal{O} \mathcal{O} \mathcal{I}_{i} \mathcal{O} \mathcal{O}_{i} \mathcal{O} \mathcal{O}_{i}$ 

ברוצים העיש בעליצי וציל נמצי איש האישים בעירי

Jez8, - 25-27.9020

melecies de majournemense : 24000 jas

ewlide stareituri

glas any is cullide of a b

ເບລິດ ເງສາ ເອກ ເຖິງ (ລາກ ຜະນຸດອງ 20 H ( ເອີ ແລະ ເອົາ