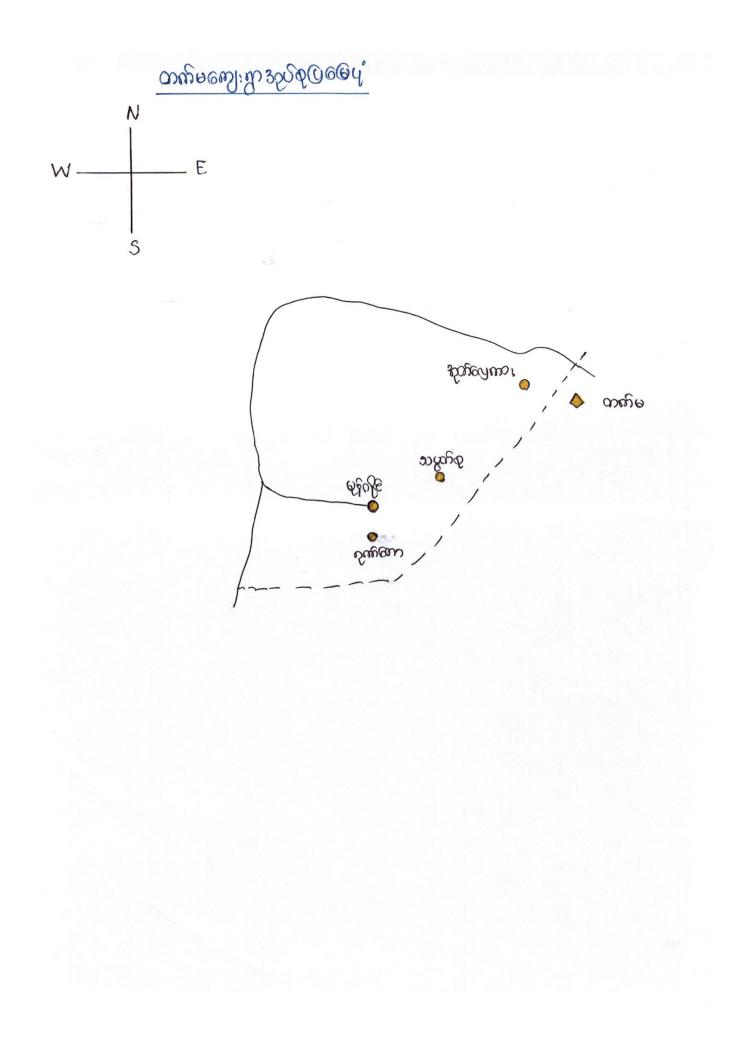

## National Community Driven Development Project

(NCDDP)

ကျေးရွာဖွံ့ဖြိုးရေးအစီအစဉ်

Village Development Plan (VDP)

အုတ်လှေကားကျေးရွာ၊ မုန်တိုင်အုပ်စု

၁၊ မြို့နယ်မြေပုံ

၂။ ကျေးရွာမြေပုံ(တည်နေရာ)

၃။ အုပ်ဝုတွင်ပါဝင်သောကျေးရွာများစာရင်း