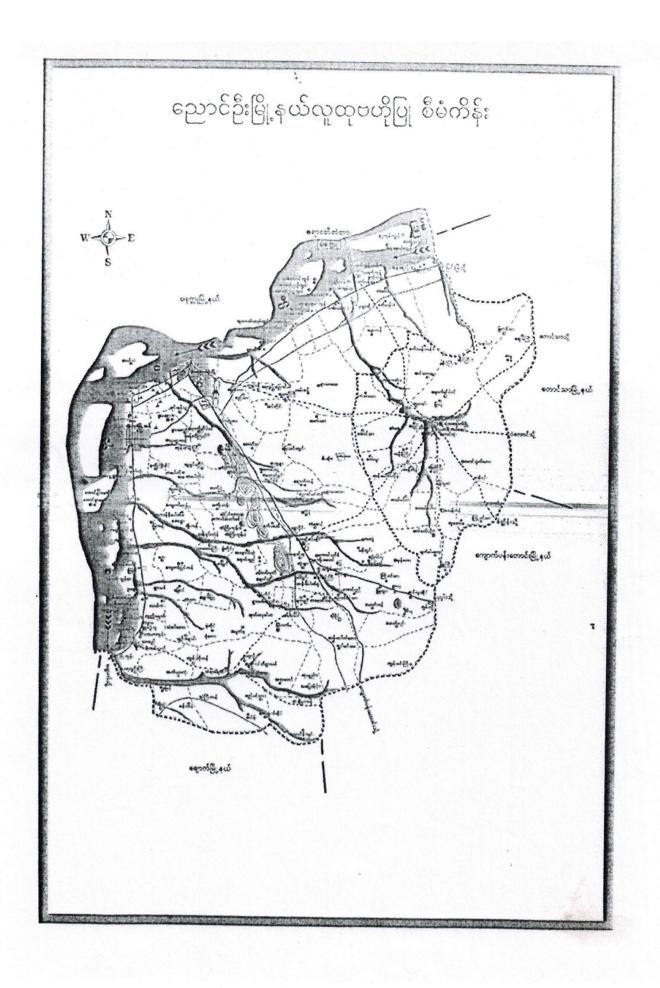

## National Community Driven Development Project

(NCDDP)

ကျေးရွာဖွံ့ဖြိုးရေးအစီအစဉ်

Village Development Plan (VDP)

အုတ်လှေကားကျေးရွာ၊ မုန်တိုင်အုပ်စု

၁၊ မြို့နယ်မြေပုံ

၂။ ကျေးရွာမြေပုံ(တည်နေရာ)

၃။ အုပ်ဝုတွင်ပါဝင်သောကျေးရွာများစာရင်း