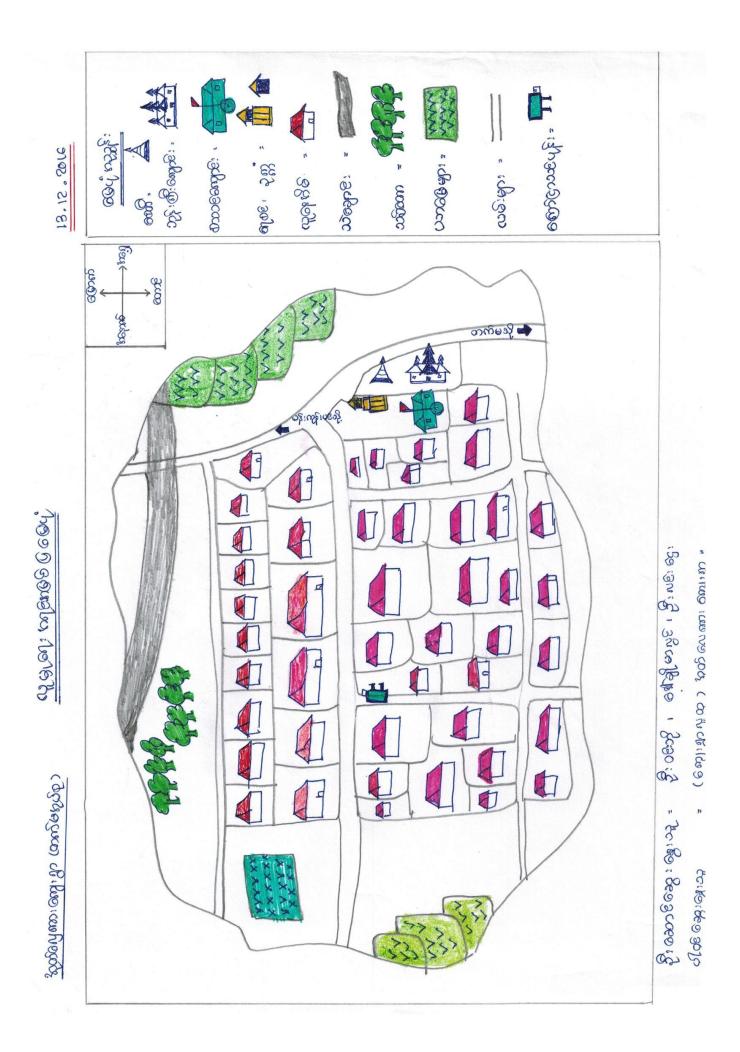

## National Community Driven Development Project

(NCDDP)

ကျေးရွာဖွံ့ဖြိုးရေးအစီအစဉ်

Village Development Plan (VDP)

အုတ်လှေကားကျေးရွာ၊ မုန်တိုင်အုပ်စု

၁၊ မြို့နယ်မြေပုံ

၂။ ကျေးရွာမြေပုံ(တည်နေရာ)

၃။ အုပ်ဝုတွင်ပါဝင်သောကျေးရွာများစာရင်း

ගණ හෝග පිළු නිළ ගුල නොල කි හි ති

မင်္ဂလားကြီးခွာစာင်းမှာ မျက်ရှိးခြင်းသို့ရေကန်ရာမျိုးကို မျက်ရှိနော့ ကို မက်ကန်ကို 'ရောက်ရေကန်ကူးတွင်းမေါက်ရှိ ရောက်ရောက်ရှိနော့ ကေးကို ကားကြီးခွာစာင်းလိုမျက်ဆီးစိုရေကန်တယ် အသုံးမြှ ရှိ ကို မိက္ခက်ရာရာရာကို ကောင်္ဂရာကို ရောက်ရာရပါသည်။

ဖန္တာ့ကေးတိုင်းဒေသကြီး - နောင်ရှိ : ခရိုင်-နောင်ခို :ဖြို့နယ် - တက်ဖ မဟါ ႏိပ္ပာစ် - လမ္ဘာဟော ကော ကော မိတ္ ကို က ကို ကော မိတ္ ကေတာ့ ကော ကော ကော ကော ကော ကော ကော ကို ကို ကို ကို ကို က က်နာကွက်နားက ကေသိုင်သူ့သောင့ကုန်ပီကို အာက်မာတ်တွင်၌ မျှင်ငူးဗော်သင့်ကုန်ပြည် ေရာ္နာင္လက္နႈ ဖြန္းတိုးတို႔ ( ခ်ိဳ ) မာ ၿပိဳ႕ပ်ိဳး ၿဖို့ စု စိုင္ခ်ဲ ခ်ိဳ ဧဂျင္မႈ ကို . မိန နာင်ချင်ခဲ့ပါသည်။ "၄၉:နောက်သူ၏ႀက်နေ့အက်ခံတပည့် ၅၆:ဖြစ်သူ တက်မရာ-ဖိုးမေါ်နှင့်ဖိုးသောကြာတို့မှ (၅) ရှားဝှင်ချကြီးဖြီးဖိုးတွန်းစားပြုစု နည့်ခဲ့ ကို ၍ လြံ ရောက်ပါ ရန် လိမ့် ညာ လှည့် မှားခေါ် သောင်ဖြီး ဖိုးပေါ့နှင့် ဖိုးခောက်နာ ကို နာဖြံ- ၅ ခရ ကြီး ဖိုးတွန်း နား ငြင်းဝန်း ဖမ်းဆီး ချုပ်နှောင်ပြီး နာသက် ဖဆေ-သောစားကင် အဖွေြးဖြိုးနှိပ်ခေတ် ဥခုင်းပမားရှိသတ်ဖြတ် ခဲ့တော် လည်း သူကြီး ဖိုးတွန်းမှာ နာ၆.+လက်ဖွဲ့များနာခွမ်းဖြင့်တုတ်ပြီးရားမြီးဖြစ်၍ ကုံးဝသတ်၍ အပ်ဆင်ချင်ချင်ချင်ချင် " မည်သို့မျှ သတ် ရမ ရ သည် မာဆို ခြ သူကြီ ဖြေ ထွန်း သည် ၁၉၈၈ ကေသက်ကို နာမှန်တကယ်သေရေကိုပါက ကျွနည်းဖြင့်သက်ရှိဖရပါ တံခက်လက်မြန်ရေတစ္စက်သာတိုက်ပါဟု မြောရ နား လျှော့ဖြီးတဲ့ စက် လက်မြန်ရေသောက်ဖြီး မှုသာသူတြီးဖြီးတွန်း ဖြစ်ဝ မ်းတွင်း မှ နာင်း များ + လက်မြဲ <sup>များ</sup>ထွက်အံကျကာမြီး လက် ရုံးတပည့် ဖြို့ဖြိုင်နှင့်နာတူ နာသက်မျောက်ခဲ့ရပါသည် သုတ္ခြးဖိုးထိခ္ခ်ာ့စောဆုံး ခြုံးဘည်းလခ်ို့ခုံ မိစ မို ဗေသငွ ဂင္ဇဘီ ထြိုးနိုးထိ ခုံး - ကိ တက်မသူတြီးဖြီးခေါ်မာ ဖြစ်လာမြီး ယာခင်ရောာင်ပင် (ယာခု) ဆုတ်လေ့ကားရှာ ခ်ိုးလွင်အလွန်တရာ့ကြီးမားလှသောရော့တင်ပင်ကြီးတမင်နှင့်ရင်းရောကင်မင်ရိုး တွင်ရှေးတောင်း (၂ ပေ ၃ -ပေ) လက်ရိုက်းနာ့မ်ဖြားဖြင့်ဖြုံ့လုမ်ထား သော ကြီးမား ၅၃၇ ကျားသည့် နေမရောကားကြီး နှစ်စင်းကို နာခွဲဖြုံ့ရပြာခု နာချိန်တွင် ေညာင်ပင်ရွာမှာ - ႏဉတ်လေ့တားလျေးရွာ ဗာဂု၍ ခေါ်တွင် ရဲ့ပါသဉ်)။

အုတ်ကွေကား ကျေး ၅၀ - တေ ရုမ္မတ္တိနာ စာရှာ်ချုမ်

အခ်ိဳးတေး အေဘက္ကြး ခေ်ာင်ဦး ဗဗီဠ လယ္က ကေါး မီာ လင္ပ စိ လယ္က ကေါး မီာ လင္ပ စိ အမ်လ္ ေလာယား ကေါ မီမီ အမ်လ္ ေလာယား ေလါ မီမီ

 $\bigcirc$ 

| F- | -    | 1     | 1 0     | 0.      | C   |  |
|----|------|-------|---------|---------|-----|--|
|    | CPSA | (PRA) | soogle: | ella un | 30% |  |