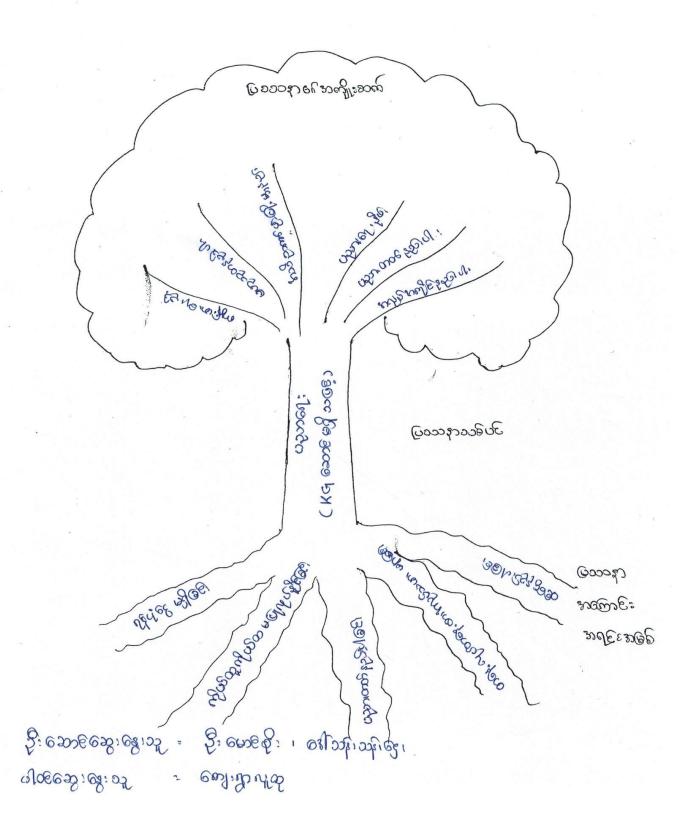

ලාමාංගු හළොළඳ කී නිමඩාලා "දුවුණු හොලද පියිදු කොංහා සං මාංගු හළොළඳ කී නිමඩාලා සං මාංගු හළොළඳ කී නිමඩාලා සං

လူမွ၊ ရေးကျစာစစ်ပြစ်ဖြပံ့သုံးသချက်

2006 Smi any y conserver mp: 10 cle 26 & O awr

13.12.2016

| -                   |                                                                |                |  | <br>                                  |
|---------------------|----------------------------------------------------------------|----------------|--|---------------------------------------|
| બ પીદ સ્ટ્રીંદ ક્યા | $z_{2}$ းကပ် ၊ သန္ ခါ၊ $z_{2}$ ၊ မိတ်ကာပ် $z_{2}$              |                |  |                                       |
| mpile desen         | ယာရမ္မ ၊ ထုန်းတြက ၊ စာသာကျော်၊<br>စက်ရေးတမ်း ၊ သာတြော ၊ စောမ်း | ာဇ္ဂနာယ် ၊ ကား |  | ettas: 1 S: NEIGGI                    |
| np: प्रिंड मे।      | လယ်ထွန်စက်၊ နွားရှေ၊ ၊ထွန်းတွ)<br>လည်း                         |                |  | မ် သောင် စည္း ၆န္မာ သွ <sub>င</sub> ိ |

utolezy syrat 2 ( enzyryra ) robeym

ဗိဗ လို. ဆိုတာလည် နေရ ကျောင် သို့ကို ကေသာ ကို လို ကျောက် ခု ကျောက် က ကျောက် ကျောက ကျောက် က ကျောက် ကျောက်က

ကျားမ အခန်းကက္က မိုေဆိုေမွ ဖြာလေသ . သုံးသမိချက်

ബി:80 - കുറുല്നാന: