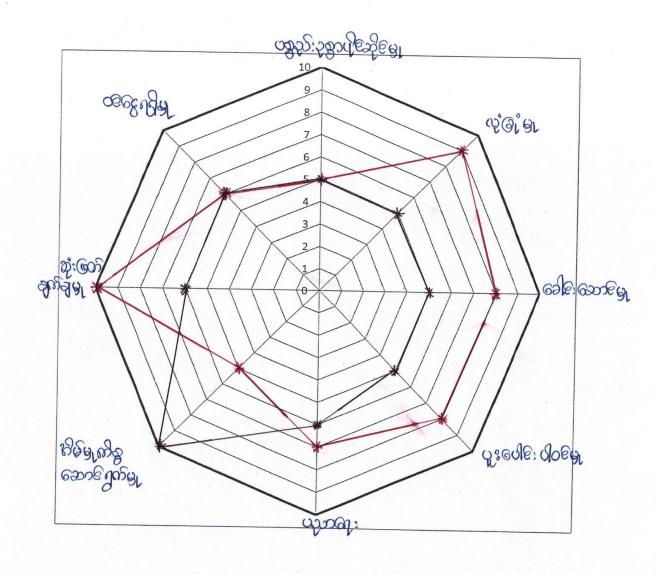

# ကျား ၊ မ ရေးရာပင့်ကူအိမ် နိူင်းယှဉ်ခြင်း

പ്പോട്ടു - വധി

නුර්ද - ගැනිප

ရက်စွဲ 88.12.701:

908 8 3 1 en 2 4 6 6 6 1 m 2 6 6 6 1 m 2 6 6 1 m 2 6 1 m 2 6 1 m 2 6 1 m 2 6 1 m 2 6 1 m 2 6 1 m 2 6 1 m 2 6 1 m 2 6 1 m 2 6 1 m 2 6 1 m 2 6 1 m 2 6 1 m 2 6 1 m 2 6 1 m 2 6 1 m 2 6 1 m 2 6 1 m 2 6 1 m 2 6 1 m 2 6 1 m 2 6 1 m 2 6 1 m 2 6 1 m 2 6 1 m 2 6 1 m 2 6 1 m 2 6 1 m 2 6 1 m 2 6 1 m 2 6 1 m 2 6 1 m 2 6 1 m 2 6 1 m 2 6 1 m 2 6 1 m 2 6 1 m 2 6 1 m 2 6 1 m 2 6 1 m 2 6 1 m 2 6 1 m 2 6 1 m 2 6 1 m 2 6 1 m 2 6 1 m 2 6 1 m 2 6 1 m 2 6 1 m 2 6 1 m 2 6 1 m 2 6 1 m 2 6 1 m 2 6 1 m 2 6 1 m 2 6 1 m 2 6 1 m 2 6 1 m 2 6 1 m 2 6 1 m 2 6 1 m 2 6 1 m 2 6 1 m 2 6 1 m 2 6 1 m 2 6 1 m 2 6 1 m 2 6 1 m 2 6 1 m 2 6 1 m 2 6 1 m 2 6 1 m 2 6 1 m 2 6 1 m 2 6 1 m 2 6 1 m 2 6 1 m 2 6 1 m 2 6 1 m 2 6 1 m 2 6 1 m 2 6 1 m 2 6 1 m 2 6 1 m 2 6 1 m 2 6 1 m 2 6 1 m 2 6 1 m 2 6 1 m 2 6 1 m 2 6 1 m 2 6 1 m 2 6 1 m 2 6 1 m 2 6 1 m 2 6 1 m 2 6 1 m 2 6 1 m 2 6 1 m 2 6 1 m 2 6 1 m 2 6 1 m 2 6 1 m 2 6 1 m 2 6 1 m 2 6 1 m 2 6 1 m 2 6 1 m 2 6 1 m 2 6 1 m 2 6 1 m 2 6 1 m 2 6 1 m 2 6 1 m 2 6 1 m 2 6 1 m 2 6 1 m 2 6 1 m 2 6 1 m 2 6 1 m 2 6 1 m 2 6 1 m 2 6 1 m 2 6 1 m 2 6 1 m 2 6 1 m 2 6 1 m 2 6 1 m 2 6 1 m 2 6 1 m 2 6 1 m 2 6 1 m 2 6 1 m 2 6 1 m 2 6 1 m 2 6 1 m 2 6 1 m 2 6 1 m 2 6 1 m 2 6 1 m 2 6 1 m 2 6 1 m 2 6 1 m 2 6 1 m 2 6 1 m 2 6 1 m 2 6 1 m 2 6 1 m 2 6 1 m 2 6 1 m 2 6 1 m 2 6 1 m 2 6 1 m 2 6 1 m 2 6 1 m 2 6 1 m 2 6 1 m 2 6 1 m 2 6 1 m 2 6 1 m 2 6 1 m 2 6 1 m 2 6 1 m 2 6 1 m 2 6 1 m 2 6 1 m 2 6 1 m 2 6 1 m 2 6 1 m 2 6 1 m 2 6 1 m 2 6 1 m 2 6 1 m 2 6 1 m 2 6 1 m 2 6 1 m 2 6 1 m 2 6 1 m 2 6 1 m 2 6 1 m 2 6 1 m 2 6 1 m 2 6 1 m 2 6 1 m 2 6 1 m 2 6 1 m 2 6 1 m 2 6 1 m 2 6 1 m 2 6 1 m 2 6 1 m 2 6 1 m 2 6 1 m 2 6 1 m 2 6 1 m 2 6 1 m 2 6 1 m 2 6 1 m 2 6 1 m 2 6 1 m 2 6 1 m 2 6 1 m 2 6 1 m 2 6 1 m 2 6 1 m 2 6 1 m 2 6 1 m 2 6 1 m 2 6 1 m 2 6 1 m 2 6 1 m 2 6 1 m 2 6 1 m 2 6 1 m 2 6 1 m 2 6 1 m 2 6 1 m 2 6 1 m 2 6 1 m 2 6 1 m 2 6 1 m 2 6 1 m 2 6 1 m 2 6 1 m 2 6 1 m 2 6 1 m 2 6 1 m 2 6 1 m 2 6 1 m 2 6 1 m 2 6 1 m 2 6 1 m 2 6 1 m 2 6 1 m 2 6 1 m 2 6 1 m 2 6 1 m 2 6 1 m 2 6 1 m 2 6 1 m 2 6 1 m 2 6 1 m 2 6 1 m 2 6 1 m 2 6 1 m 2 6 1 m 2 6 1 m 2 6 1 m 2 6 1 m 2 6 1