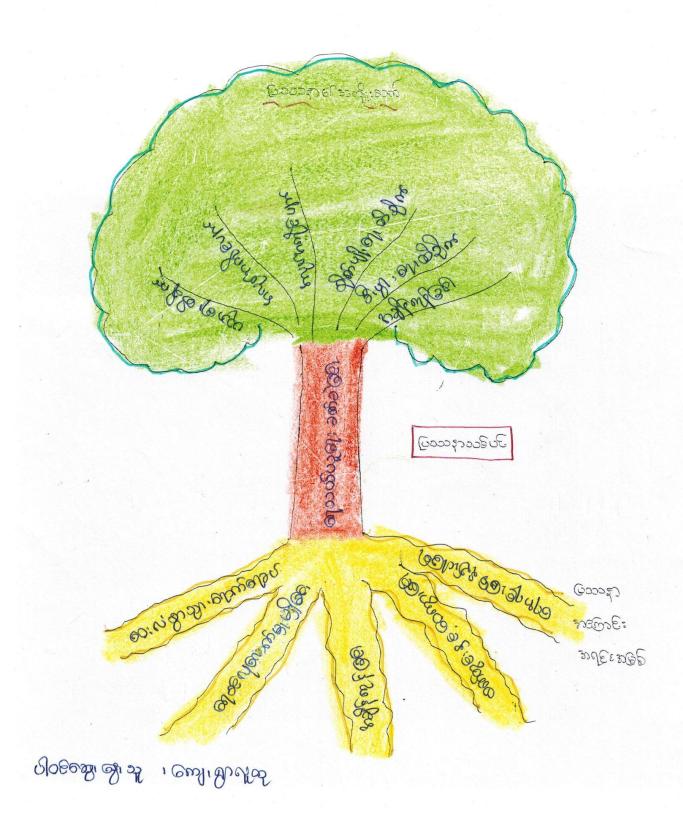

## හමු. ආවෙට් : නු්රා හාරා දැල මේ ද්

#### ත්තෙරහනු දේ වේදි:

- \* Poet Myonmor / තම වෝගේ ලදි. මා ආණ්ඩු: තම්: නම්, ඉට: දි. නොර ශ්රේග ම්: / හොර: ෆොන්ටේ / අගුමග්විලි ම්ම්භ්ණි: වෙතුන් ශ්රීගේ නම්(නො: නම්ලි): නම්(නෙ)
- ဂ်ဴးရေပြး သောင်ပြီယုပြာ သတ် " ဂတာဇမ်း မီး မီး \ ငယါးကည် ဦး ရွား မါး မီး စသည် သည္စာင်မေး ထား မါး အင်္ ခါလ ဆယ္ \* အင်္ဂ ခါဇင္လမ်း မီး အင္ဂ အဓို သည် မြိန္နက္ ဆိဂ္ဂ ခါဇည္း မီး မို့ \ (၉) နက္စာ မစ္စစာဦး \