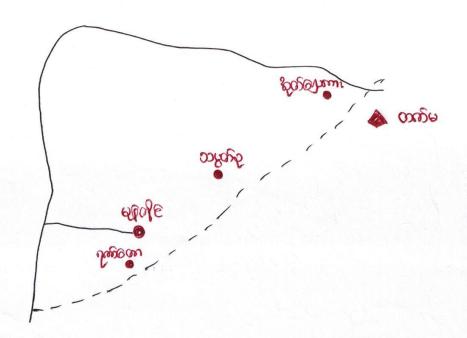

#### National Community Driven Development Project

(NCDDP)

ကျေးရွာဖွံ့ဖြိုးရေးအစီအစဉ်

Village Development Plan ( VDP )

တက်မကျေးရွာ၊ တက်မအုပ်စု

၁။ မြို့နယ်မြေပုံ

၂။ ကျေးရွာမြေပုံ(တည်နေရာ)

၃။ အုပ်ဝုတွင်ပါဝင်သောကျေးရွာများစာရင်း