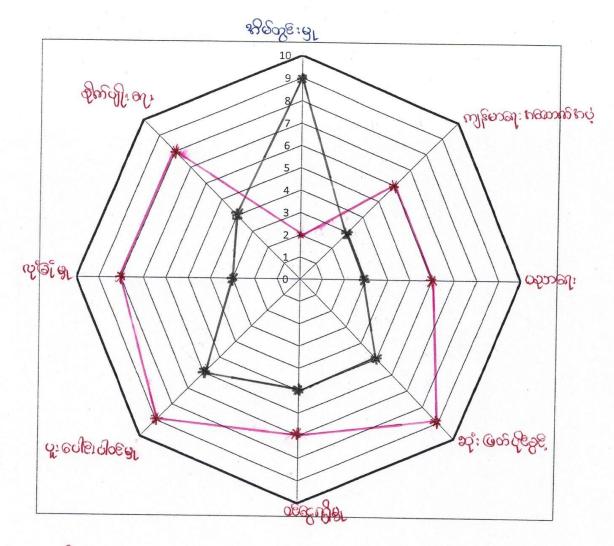

# ကျား ၊ မ ရေးရာပင့်ကူအိမ် နိူင်းယှဉ်ခြင်း

ကျေးရွာ - ကုဏ်ထော

အုပ်စု - ගතිမ

ရက်စွဲ ၁၁-۱2-2016

နာမျိုးသား = \_\_\_\_

10602 108105 = 611 Duhab 3,000 600 108105 = 310000 1011000 106 Los . . . oct to the Lungean

#### कीः १ तिल्याः के क्षेत्री भूष्ट म्हामातिहाः

#### පෙරි: පේ: ලිද: අද් නෑ: නොලිද:

- သလုသည် ။ အမျိုးသရူးမါးးမှာ 'ဆား'လောတ် ။ အုဂ္ဂတိန္းဗ် ယယ်းလိန့်သာ အမား'ဆုံး မြင်း ဂျဝင်ခင့် သား'ကော်းတာကို ။ အမျိုးသားမားမျာ ဂျဝင် ဆုံးစြဲလှ (စင်းသည် အမား'ဆုံး (စစ္စြန်း \* အက်ဂုံ သယ်နှင့ ၊ ဆုံးစြဲလှ ငွ်င့် ရှိနှင့် ၊ ဇချင်းဇေသင့်မ ၊ ဂော်သလလှ မ ထိုးထိုင္ အမျိုး ဘုရွးများမျို