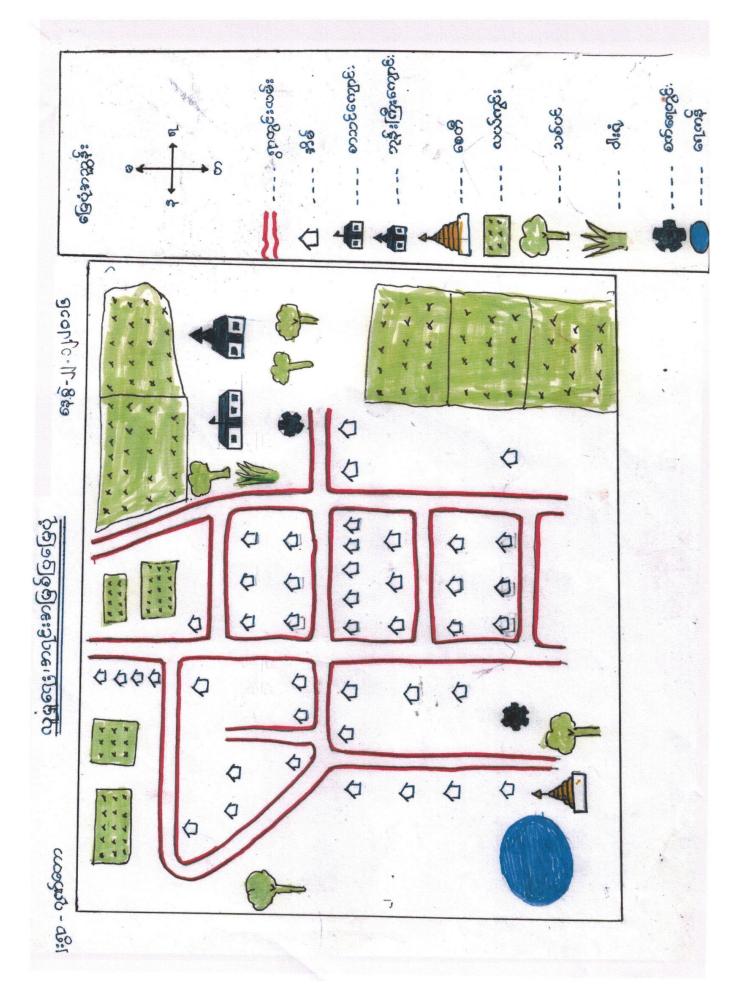

#### National Community Driven Development Project

(NCDDP)

ကျေးရွာဖွံ့ဖြိုးရေးအစီအစဉ်

Village Development Plan ( VDP )

ဂုက်တောကျေးရွာ၊ တက်မအုပ်စု

- ၁။ မြို့နယ်မြေပုံ
- ၂။ ကျေးရွာမြေပုံ(တည်နေရာ)
- ၃။ အုပ်ဝုတွင်ပါဝင်သောကျေးရွာများစာရင်း
- ၄။ ကျေးရွာအခြေခံအချက်အလက်များ(ကျေးရွာသမိုင်းကြောင်း)
- ၅။ လူထုပူးပေါင်းပါဝင်သော လူမှုဆန်းစစ်ခြင်းနှင့် အကဲဖြတ်ခြင်းလုပ်ငန်းစဉ် (PSA/PRA) အကျဉ်းချပ်
- ၆။ ကျေးရွာဖွံ့ဖြိုးရေးအဝီအဝဉ်အတွက်အသုံးပြုခဲ့သော PRA tools များနှင့် တစ်ခုချင်းစီအတွက် သုံးသပ် ချက်များ
- ဂု။ ကော်မတီဝင်များရွေးချယ်ခြင်းနှင့်ကျေးရွာဖွံ့ဖြိုးရေးအစီအစဉ်ဆောင်ရွက်မှုမှတ်တမ်းဓါတ်ပုံများ
- ၈။ ကျေးရွာအချက်အလက်(ပုံစံ-၁)
- ၉။ စီမံကိန်းစက်ဝန်းအချိန်ဇယား(ပုံစံ-၂)
- ၁၀။ ကျေးရွာဖွံ့ဖြိုးရေးဦးစားပေးအစီအစဉ်(ပုံစံ-၃)
- ၁၁။ ကျေးရွာအုပ်စုစီမံကိန်းလုပ်ငန်းခွဲရွေးချယ်ခြင်း(ပုံစံ-၄)
- ၁၂။ အစည်းအဝေးမှတ်တမ်းများ
- ၁၃။ ကဏ္ဍအလိုက်ဦးစားပေးဖွံ့ဖြိုးရေးလုပ်ငန်းစဉ်များ