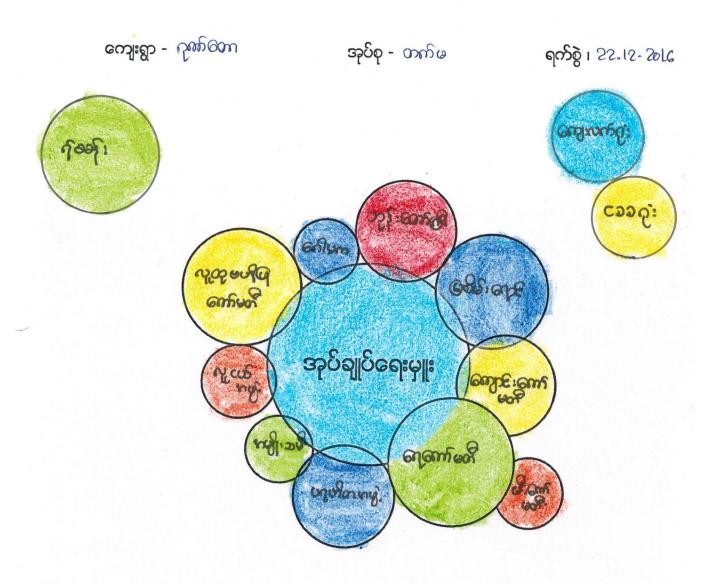

# အဖွဲ့အစည်း ချိတ်ဆက်ပြ ဗန်းကားချပ်

## ૧૯૧ .... ૧૯ ૂ િપૃતાનિકામ

හමු. සහවා : නුර්රාහරු ඉල් ඉම් ද්

ත්දාහරියනු ැලදෑමර්:

- ක්ලලෑ. මධ්වෙර්ද වසුව දි. කොද ක්ල ශ්රු ක්රීඩ ක්රීම මේ මේ ක්රීම ක්ර
- နားယ ဦးစေသင့ မဂုလ္မိုင္ေတြ တခ်ည့် ကြီး / လာသင္းလေသစဝဦ / မာတ်ဓာတ္ပြဲတြဲ၊ ရုရပ္လည္း စတာကို လ်ုံးလင္း နာမျိုးသား 'နာမျိုးအရီး နာရေး Whatemar / ၁၁၉ ဆေါးတွဲ တို့မ်ား နာမျိုးအရီး နာမိုးမ်ား ရုံးစေသင့် လူဝင္တြဲ
- က်း ကျေငး သောင်ပါယဉ္တာ သတ် . ကော်သမီး မီး မို : \ ယေါ်းကသည်း ရုံး မိုး မို : စကည် သည္ ရင်မေ ညီး မိမ်း ခင့် ချီလ စာယု \* နှင့် ခါက္ခေမ်း မိန်း ခင့် နာ ဖို' သည် မြိန် နည္ နာဂ္ဂခါက္ခေမ်း မိန်း မို ' \ (၉) နက္ခ မိုတာဦး \