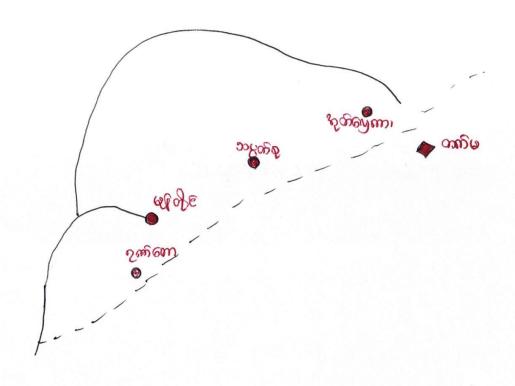

#### National Community Driven Development Project

(NCDDP)

ကျေးရွာဖွံ့ဖြိုးရေးအစီအစဉ်

Village Development Plan ( VDP )

ဂုက်တောကျေးရွာ၊ တက်မအုပ်စု

- ၁။ မြို့နယ်မြေပုံ
- ၂။ ကျေးရွာမြေပုံ(တည်နေရာ)
- ၃။ အုပ်ဝုတွင်ပါဝင်သောကျေးရွာများစာရင်း
- ၄။ ကျေးရွာအခြေခံအချက်အလက်များ(ကျေးရွာသမိုင်းကြောင်း)
- ၅။ လူထုပူးပေါင်းပါဝင်သော လူမှုဆန်းစစ်ခြင်းနှင့် အကဲဖြတ်ခြင်းလုပ်ငန်းစဉ် (PSA/PRA) အကျဉ်းချပ်
- ၆။ ကျေးရွာဖွံ့ဖြိုးရေးအဝီအဝဉ်အတွက်အသုံးပြုခဲ့သော PRA tools များနှင့် တစ်ခုချင်းစီအတွက် သုံးသပ် ချက်များ
- ဂု။ ကော်မတီဝင်များရွေးချယ်ခြင်းနှင့်ကျေးရွာဖွံ့ဖြိုးရေးအစီအစဉ်ဆောင်ရွက်မှုမှတ်တမ်းဓါတ်ပုံများ
- ၈။ ကျေးရွာအချက်အလက်(ပုံစံ-၁)
- ၉။ စီမံကိန်းစက်ဝန်းအချိန်ဇယား(ပုံစံ-၂)
- ၁၀။ ကျေးရွာဖွံ့ဖြိုးရေးဦးစားပေးအစီအစဉ်(ပုံစံ-၃)
- ၁၁။ ကျေးရွာအုပ်စုစီမံကိန်းလုပ်ငန်းခွဲရွေးချယ်ခြင်း(ပုံစံ-၄)
- ၁၂။ အစည်းအဝေးမှတ်တမ်းများ
- ၁၃။ ကဏ္ဍအလိုက်ဦးစားပေးဖွံ့ဖြိုးရေးလုပ်ငန်းစဉ်များ