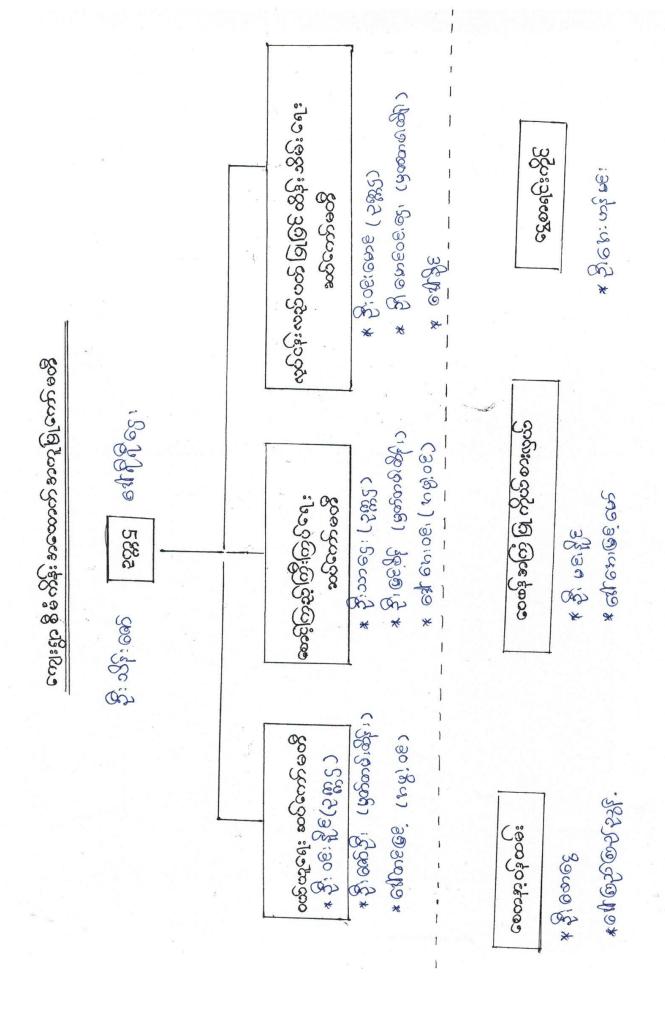

ని అంటు అన్నాత్స్ అన్నారత్స్ అన్నాత్స్ అన్నార్ అన్నాత్స్ అన్నారత్స్ అన్నార్స్ అన్నార్ అన్నార్స్ అన్నార్ అన

\$96 - 0000 @ @White - 600000



## with the bound ( and )

## တျားစ ဗိုင်ဆိုင်မှ ပြဲ ဇဟား

#### ၁ဦး၁၁၆၃ျက်

- \* ကပ်ချုပ်စက် ၊ ဟတ္တုန်း စစ် ထို့ ကို အမျိုး သင်းများ အများဆုံး အသုံးပြုကြ သည် .
- \* දිය: / ශිද්හා / ළොගා / හැබ් හොත් හදී හ් භාල්(නොමා: හණු: ලැග නතු "
- နာမျိုးသမီး နားကုံး သုံး စွဲ တြ သည် ။ \* ကိုမ် / ကျောင်း / သောင်း / သစ်တော / ဆိုင်တယ် / ဖုန်း စသည် တို့ ကို နာမျိုးသား -
- \* ပစ္စည်း များ ပြုပြင်ခြင်း / ဆိုးဖြတ်ခြင်း နှင့် ထိန်းချုပ်မှု များကို စာမျိုး သားများ က
- န္း အရ တေ မရီ ရပါ သည် က နေးမြိုး အရွးများ နှင့် တန်းတူ အျွေးလန်း ခြင်းဖြင့် ပစ္စည်း များစား တန်းတူ မိုင်ဆိုင်ကြောင်း နေးမြိုး အရွးများ စား သုံးဖြတ်ချက် ချင်း စင်းဖြင့် ပစ္စည်း များစား တန်းတူ မိုင်ဆိုင်ကြောင်း



## ကျေးရွာစီမံကိန်း အထောက်အကူပြု ကော်မတီများစာရင်း

| စဉ် | အမည်                   | ရာထူး/တာဂန်                               | ကျေးရွာ        | ဖုန်းနံပါတ်                               |
|-----|------------------------|-------------------------------------------|----------------|-------------------------------------------|
| ٥   | F. 25: 605 (8: 605 /8) | ကျေးရွာ စီ/ထောက် ဉက္ကဌ                    | നു <b>ൻ</b> രന | ૦૯-૧૯૭૬૧૫૬૦૦                              |
| J   | 6 शिनिने हु:           | ကျေးရွာ စီ/ထောက် ဉက္ကဌ                    | රිදාවල ලැබ     | ૦૯-૧૯૨૦ ૧૭૦ ૯૯                            |
| 9   | 5:08:4e                | ပယ်ယူရေးဆပ်ကော်မတီ<br>ဥက္ကဋ               | у              | ૦૯-૧૦૫૦૯૦૬૧૫૦૯                            |
| 9   | P. 605 P.              | မှတ်တမ်းထိန်း