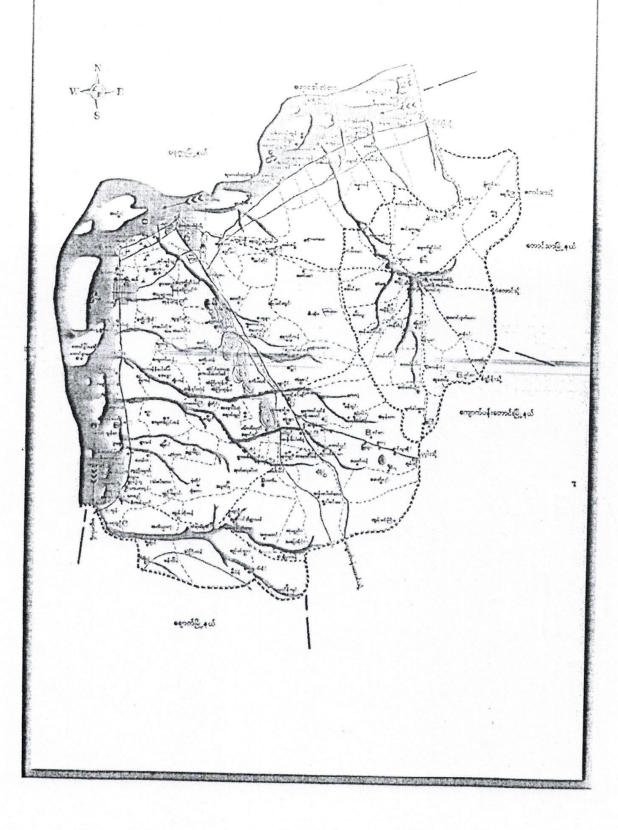

#### National Community Driven Development Project

(NCDDP)

ကျေးရွာဖွံ့ဖြိုးရေးအစီအစဉ်

Village Development Plan ( VDP )

ဂုက်တောကျေးရွာ၊ တက်မအုပ်စု

- ၁။ မြို့နယ်မြေပုံ
- ၂။ ကျေးရွာမြေပုံ(တည်နေရာ)
- ၃။ အုပ်ဝုတွင်ပါဝင်သောကျေးရွာများစာရင်း
- ၄။ ကျေးရွာအခြေခံအချက်အလက်များ(ကျေးရွာသမိုင်းကြောင်း)
- ၅။ လူထုပူးပေါင်းပါဝင်သော လူမှုဆန်းစစ်ခြင်းနှင့် အကဲဖြတ်ခြင်းလုပ်ငန်းစဉ် (PSA/PRA) အကျဉ်းချပ်
- ၆။ ကျေးရွာဖွံ့ဖြိုးရေးအဝီအဝဉ်အတွက်အသုံးပြုခဲ့သော PRA tools များနှင့် တစ်ခုချင်းစီအတွက် သုံးသပ် ချက်များ
- ဂု။ ကော်မတီဝင်များရွေးချယ်ခြင်းနှင့်ကျေးရွာဖွံ့ဖြိုးရေးအစီအစဉ်ဆောင်ရွက်မှုမှတ်တမ်းဓါတ်ပုံများ
- ၈။ ကျေးရွာအချက်အလက်(ပုံစံ-၁)
- ၉။ စီမံကိန်းစက်ဝန်းအချိန်ဇယား(ပုံစံ-၂)
- ၁၀။ ကျေးရွာဖွံ့ဖြိုးရေးဦးစားပေးအစီအစဉ်(ပုံစံ-၃)
- ၁၁။ ကျေးရွာအုပ်စုစီမံကိန်းလုပ်ငန်းခွဲရွေးချယ်ခြင်း(ပုံစံ-၄)
- ၁၂။ အစည်းအဝေးမှတ်တမ်းများ
- ၁၃။ ကဏ္ဍအလိုက်ဦးစားပေးဖွံ့ဖြိုးရေးလုပ်ငန်းစဉ်များ