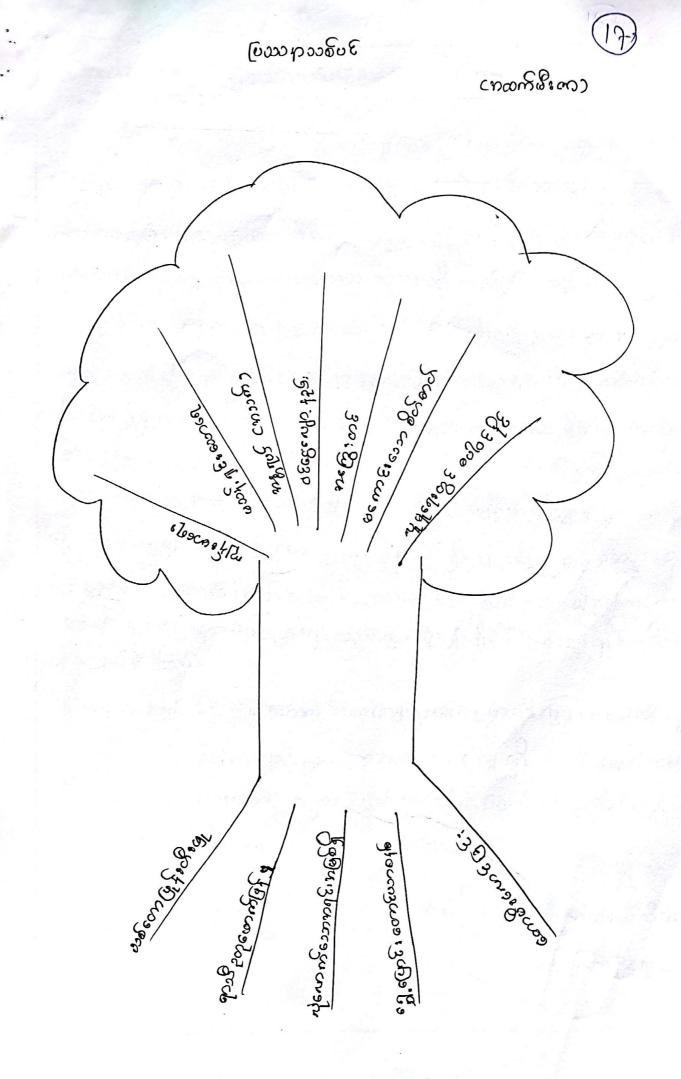

# क्षाळप्यानिक्षा वे कुन्ह तिष्ठात्रः अश्टि कः अत्रीध

พุธญารภูง อา ชกุธาชาชน อะเอเอนา เมื่า วารายอายุ กาว ปกุ ประ คืบ : ฟุชาชนามิก

ख्य नी कर्ष्य क्षण्य हा के क्षण्य क्

के अहु के का मुद्धिः के कि के अहु है। ही: हिन्दु के कु निक्र तहा कि कु निक्र के कि कि तहा कि कि कि तहा कि कि क

ખું: હ્યાફ 1 શૃદ્ધ 300 યુગર્ફ ખુલ્ડિની ગુર્ગ તે: ગુર્ફા શ્રે. યુદ્ધ: વ્રેપ્લ્ટ ગામ પ્રાપ્ત મું: ગુર્ફા શ્રે યુદ્ધ: વ્રેપ્લ્ટ ગામ પ્રાપ્ત મું: ગુર્ફા શ્રે યુદ્ધ: વ્રેપ્લ્ટ ગામ પ્રાપ્ત મું: ગુરૂ: શ્રુક્સ મું યુગ્રાગ્રફ્ય તહ: મર્ખાર મે

ि २००६० ४० देशित

ગાં ગાર્ટ કે ન્યાર ક્યાર કાર્યા છે. ત્યાર કાર્યા કે કાર્યા ક્રિકા કરાય છે. તે કાર્યા ક્રિકા કર્યા કરાય કાર્યા કાર્યા કાર્યા ક્રિકા કર્યા કરાય કાર્યા કાર્યા

પાજાજી : તું: ભા; મા