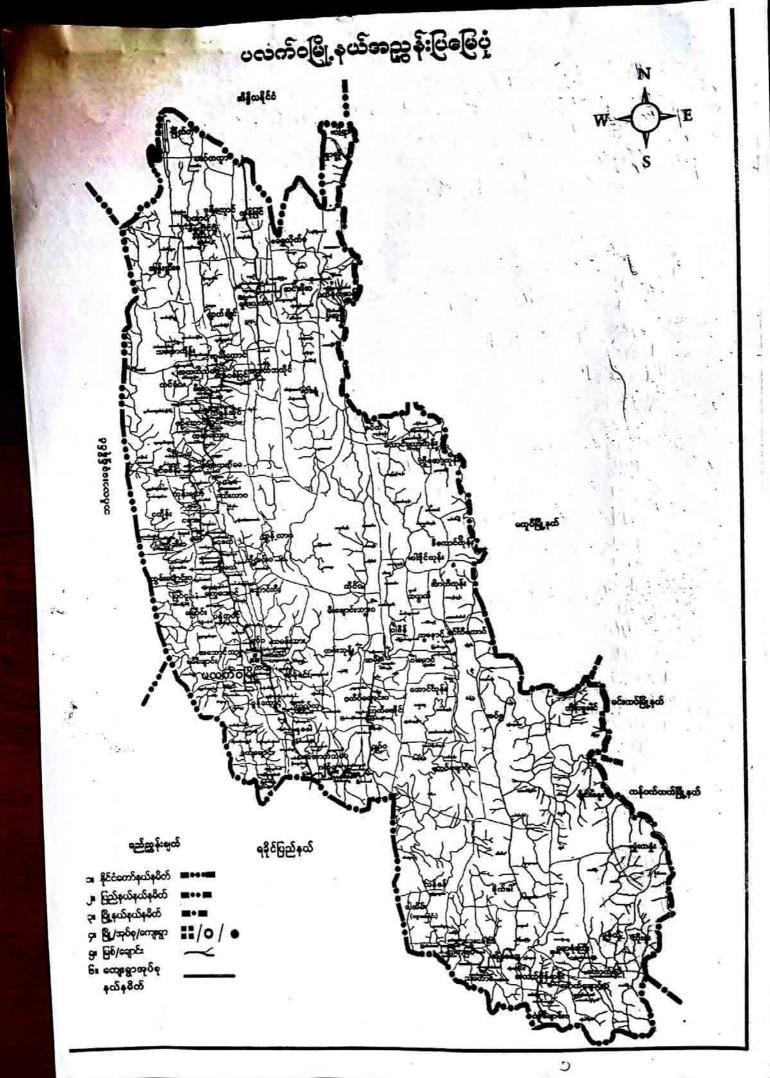

ပြည်ထောင်စုသမ္မတမြန်မာနိုင်ငံတော်အစိုးရ စိုက်ပျိုးရေး၊ မွေးမြူရေးနှင့် ဆည်မြောင်းဝန်ကြီးဌာန ကျေးလက်ဒေသဖွံဖြိုးတိုးတက်ရေးဦးစီးဌာန ပလက်ဝမြို့နယ်

လူထုဗဟိုပြုစီမံကိန်း

National Community Driven Development Project (NCDDP)