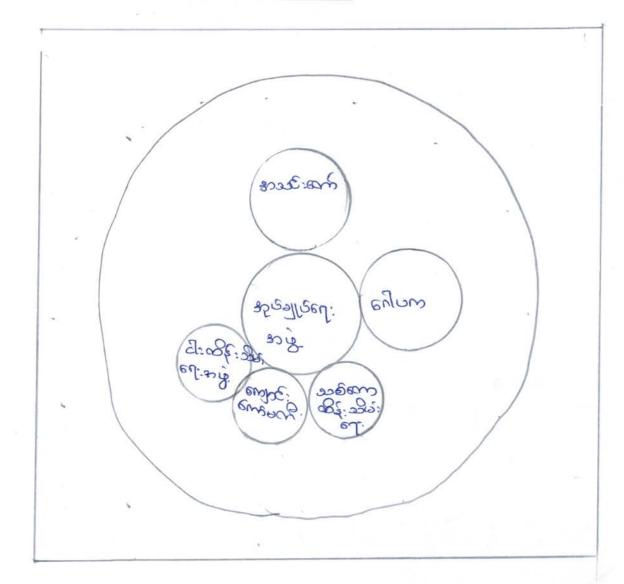

160 ce        | & 8€ 5 20 °C.           | rations + rations |
|--------------------------|-------------------------|-------------------|
| ව ද පනදිලි               | 5 . B . Geynerg . ugos. | 385               |
| 1.26m05                  | 1" ow 10m               | elime.            |
| 2 " come om o 2; o e 25; |                         | 254 PG            |
| 5, emp(20)               |                         | 33 25 40.         |
| 3" B/80.                 |                         |                   |

からいてもいえらしいまれい:

Leco 250. 200 2002. AU: Q PE SE A ZE & POJ: 20 B. AU: Q BE SE A LJ WAT. 34 PE: 233 A ZE A ZE KAJ: 20 B: AL: Q R 24: (A Ze A CJ & A CJ & A CJ & 23 Z Z Z E C) 250. AL: \ A al: \( \Lambda \l

बीय्राधा: के ब्ला प्रिट्मे में है ब्लाट: ट्येपी ना उन्हा

# ခာကို အစည်းခြတ်ဆယ်မှ



earengeen besse get it obs: At.

26: Alt: White: 35: 38: Ease Elburgon: World stop.

al. & B. 12 12: Gold of Alt: Alt: Lun, any 3; as sons we whe Al Ac mode who is the gold of the source of the content of the sons of the content of th

ore ent; Dago erg' entry Ans Agg. Any engeonge of A got exeluant stron eargnoof ent. I elab Any former esserance on the more wonst pour succession sout that Any feared y on the more succession of the test of some on An of the second of the

AB- 25.2.2015

alug noge ent : Yolombasse ng १ हर मी, क्यू दे Tur Ab.

80000518781

entpe: coste u15: 06:

- 85 3, K PS @ F;

- भण मतिर्ग्धे केलिहः

- entre: 200 / E el Ausun Ges

(czincz

- wen; Au: 6 aly dir sy e 3 ap ag

- wen; eskylbizabegdmj@e;

- eme: Bullab. Bulgeal.

- >>ew: मीर्युक्स हाकी अर्थूस मूहतिहः

- pris