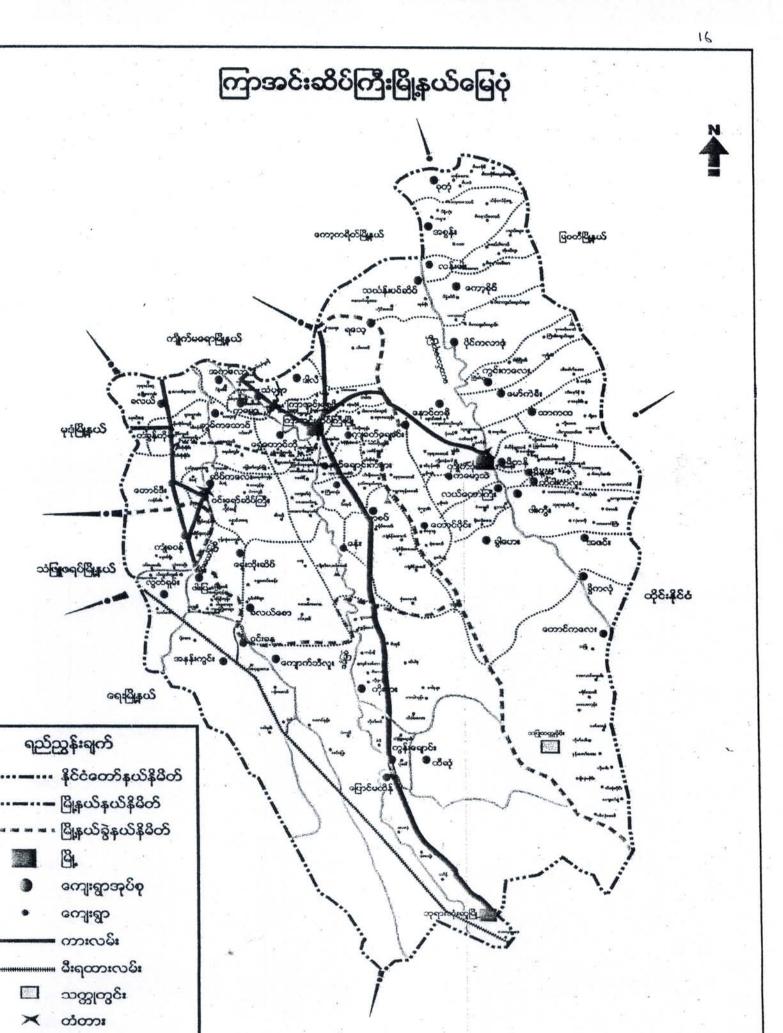

#### National Community Driven Development Project

(NCDDP)

ကျေးရွာဇွံဖြိုးရေးအစီအစဉ်

Village Development Plan (VDP)

ပြောင်မထိန်ကျေးရွာအုပ်စု၊ ကျောက်ဝူကျေးရွာ(၂၀၁၆ခုနှစ်)ကြာအင်းဆိပ်ကြီးမြို့နယ်။

၁။ မြို့နယ်ရမြပုံ 1" *အက်စ်သင်*ဂျဝၔှသောမားကြားပါင္း br eul: မ်ဆစ္စ ခဲ့သင်္ခါယူဆတ်ယာက်မ်ား Landor deale: aloe error d'Alor &: ogge : 35 zun la ale: dage : 45 (PSA/PRA) 37mlf: 2115 Juent: Trig Bit en chock of and we are Big era bry Fools on : sear 2216:8 snorm 22: 220 21mgp; Enommagaent: elt storge: séent: Défit: el: 32305emented പുരുകാനു. മുമുള്ളു: L'ampagoenne: စက္စားစားရယ္စား ကိုစံစ - ၁) E"Bunkp: 0000 \$: 30 8 6 a w. ( 40 0 - 1 )  $(c - o \circ j)$  for  $s \in m$ :  $(o \circ i)$ 2) " entrin 2 2020 and : where ? ? eil: Storbe: ( do e - d) opussopo: eseo: yorais: ၁ ရ ။ က က အားရိက်ဦး စား စပ : ဖွံ့ဖြိုး စား က ဖ နေ စဉ်များ ၁၅ ။ စက္ ႏ က ဖွဲ့ဖြိုး ရား စွဲ ဖွဲ့ ချကဴနာ ျည်သည်းထွန်း ချီကြခါ