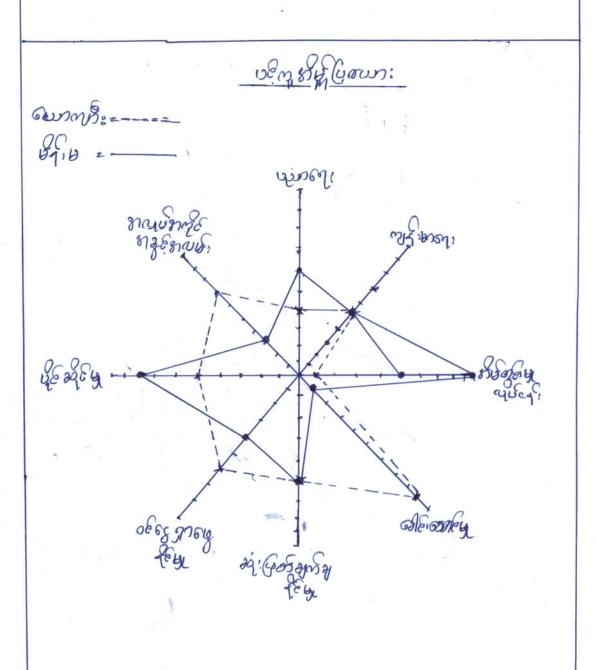

| 3 | 25000 (8 E.                                     | Jedl. Becc | 800 6<br>0 6 6 20 50 650<br>800 6<br>800 6<br>800 6<br>60 050 600                                                                                                                                                                                                                                                                                                                                                                                                                                                                                                                                                                                                                                                                                                                                                                                                                                                                                                                                                                                                                                                                                                                                                                                                                                                                                                                                                                                                                                                                                                                                                                                                                                                                                                                                                                                                                                                                                                                                                                                                                                                                                                                                                                                                                                                                                                                                                                                                                                                                                                                                                                                                                                                                                                                                                                                                                                                                                                                                                                                                                                                                                                                                                                                                                                                                                                                                                                                                                                                                              | 6  | 30           | CS | 12 en thaspe; 1<br>16 en thaspe; 1<br>16 en 25 Pe les pros<br>2 en 25 Pe en pros<br>2 en 25 Pe                                                             |
|---|-------------------------------------------------|------------|------------------------------------------------------------------------------------------------------------------------------------------------------------------------------------------------------------------------------------------------------------------------------------------------------------------------------------------------------------------------------------------------------------------------------------------------------------------------------------------------------------------------------------------------------------------------------------------------------------------------------------------------------------------------------------------------------------------------------------------------------------------------------------------------------------------------------------------------------------------------------------------------------------------------------------------------------------------------------------------------------------------------------------------------------------------------------------------------------------------------------------------------------------------------------------------------------------------------------------------------------------------------------------------------------------------------------------------------------------------------------------------------------------------------------------------------------------------------------------------------------------------------------------------------------------------------------------------------------------------------------------------------------------------------------------------------------------------------------------------------------------------------------------------------------------------------------------------------------------------------------------------------------------------------------------------------------------------------------------------------------------------------------------------------------------------------------------------------------------------------------------------------------------------------------------------------------------------------------------------------------------------------------------------------------------------------------------------------------------------------------------------------------------------------------------------------------------------------------------------------------------------------------------------------------------------------------------------------------------------------------------------------------------------------------------------------------------------------------------------------------------------------------------------------------------------------------------------------------------------------------------------------------------------------------------------------------------------------------------------------------------------------------------------------------------------------------------------------------------------------------------------------------------------------------------------------------------------------------------------------------------------------------------------------------------------------------------------------------------------------------------------------------------------------------------------------------------------------------------------------------------------------------------------------|----|--------------|----|------------------------------------------------------------------------------------------------------------------------------------------------------------|
| G | try togis<br>for somy,<br>even<br>siagram       | 20.7.500   | \$ 126<br>\$ 100<br>\$ 100 | 27 | ٠, د<br>در د | 05 | 46 AV 9 W DUL W<br>ALL BU ASSING<br>AL ASSIGNOUND<br>EWIND DE B & AG                                                                                       |
| 2 | Gowenson<br>Se (problem<br>Tree)                | 3001.9.00  | 20 Jang: 8500                                                                                                                                                                                                                                                                                                                                                                                                                                                                                                                                                                                                                                                                                                                                                                                                                                                                                                                                                                                                                                                                                                                                                                                                                                                                                                                                                                                                                                                                                                                                                                                                                                                                                                                                                                                                                                                                                                                                                                                                                                                                                                                                                                                                                                                                                                                                                                                                                                                                                                                                                                                                                                                                                                                                                                                                                                                                                                                                                                                                                                                                                                                                                                                                                                                                                                                                                                                                                                                                                                                                  | 22 | 16.          | CG | abunden le sour son<br>grunge al : Interes<br>son et en en en en en<br>nour et en en en en en en<br>gressent en en en en en en<br>essent en en en en en en |
| 6 | Eminolicos  Soziani  Soziani  Contric  Ranking) | 2001, 6.00 | 55/26<br>(2000)<br>16/26<br>12/20 12/10/20<br>16/26<br>(6/20)                                                                                                                                                                                                                                                                                                                                                                                                                                                                                                                                                                                                                                                                                                                                                                                                                                                                                                                                                                                                                                                                                                                                                                                                                                                                                                                                                                                                                                                                                                                                                                                                                                                                                                                                                                                                                                                                                                                                                                                                                                                                                                                                                                                                                                                                                                                                                                                                                                                                                                                                                                                                                                                                                                                                                                                                                                                                                                                                                                                                                                                                                                                                                                                                                                                                                                                                                                                                                                                                                  | 55 | 67           | CO | कु: किक्राज्ञां<br>मुम्प्लिस्ट्रिया त्रिकान<br>कार बेही यह किक्षण पर्दे<br>हार्जी: लिड्डिया ह्या                                                           |