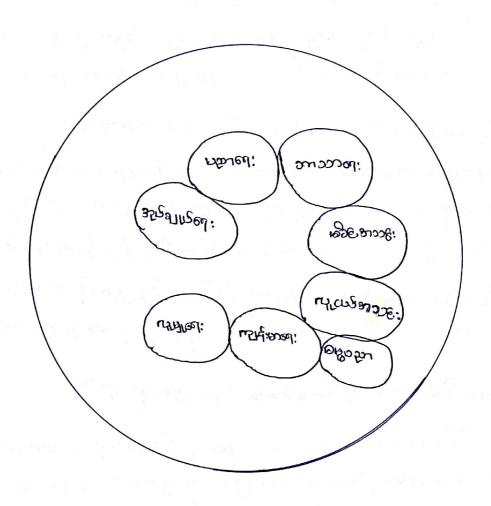

# स्तिष्ठ १९०२ है। भीया भीय अपस्ति अहं। अहं। अर्थ

edrange all all you shydring of except the egyporte as on orbid as de agains of voring of eight and and in orginish of strong concept or the aby seit is as in expending of organizer or the aby seit, is as in wort: apposts and is as eastern and in ordinal and is as in istudy east on organization of as eastern or or organization or order order

on your on on of ease with ease dreet exper of 1000 appended on the observe of the ease of the observe of the o

Mars - organian

2 m d),

3 m d);

4 m 60 m E won 20 m 6

3 m m of

Or 500/201066

गंग क्या मिल