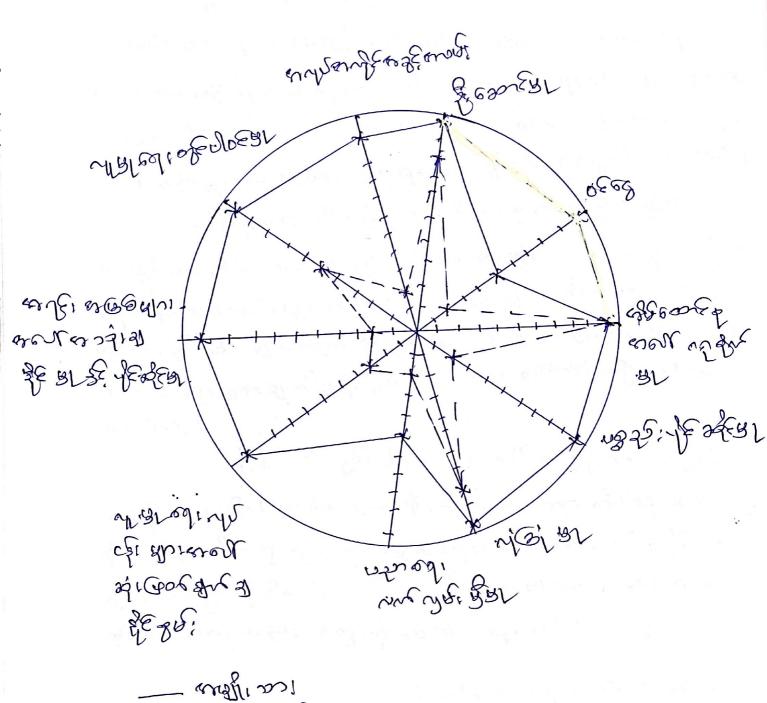

# onte see i je green 30

Age i ilge ar where a sign in ingrande are no short in the ilge ar in stand of ed i conting at the sign is stand in the second some sign in the second som and is second som as in all ed in sign of is sign of it is a last in of the second of i alist, it is second if is a last in the intervent of it is sign of it is so whe is get a last, it is sufficiently the intervent in the sound.

en obe i jologen early son of rong of son.

age 2020 of en on and i son of rong of son af fe son

age 2020 of i in son and in son af the son

age 2020 of in in son of rong af the son

age 2020 of in in son of rong of rong af the son

age 2020 of in in son of rong of rong af the son

age 2020 of in in son of rong of

10061 - 45 6/2E

య్యానీకరొలడు? మి 1 మ్యునీకర్ వ్యార్థ ఇత్తి పెలిస్తే :ఇమ్ :నీస్ :నీస్ :