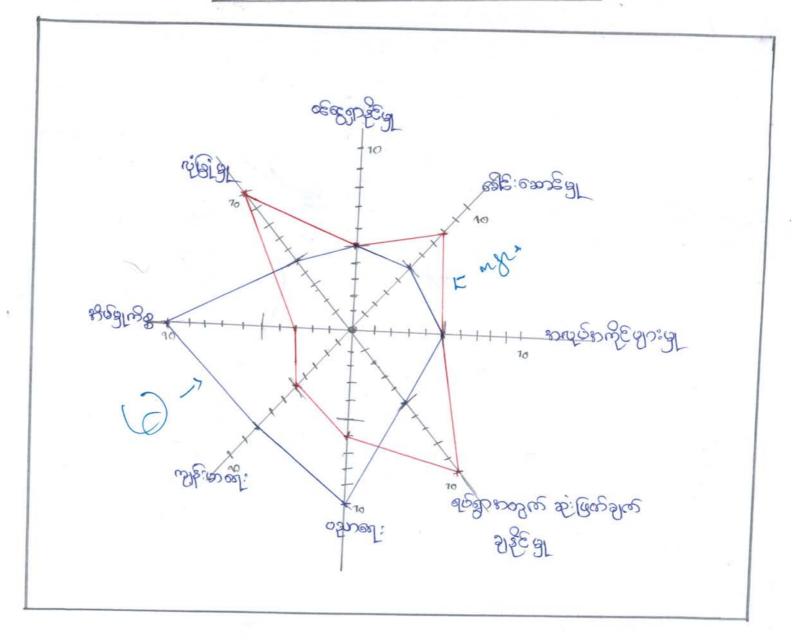

# मिक् में लिहा नु कहुर आती मी शहें : कह कट् में है अप्मे तिय कि स्ति हैं

CPSA/PRA) some ?: ALLS

Jest 100/2

|    |                                                   | -         |                                                                                                                                        |     |     |    | रीत्वा १८ थेट                                                                                                                                                                                                                                                                                                                                                                                                                                                                                                                                                                                                                                                                                                                                                                                                                                                                                                                                                                                                                                                                                                                                                                                                                                                                                                                                                                                                                                                                                                                                                                                                                                                                                                                                                                                                                                              |
|----|---------------------------------------------------|-----------|----------------------------------------------------------------------------------------------------------------------------------------|-----|-----|----|------------------------------------------------------------------------------------------------------------------------------------------------------------------------------------------------------------------------------------------------------------------------------------------------------------------------------------------------------------------------------------------------------------------------------------------------------------------------------------------------------------------------------------------------------------------------------------------------------------------------------------------------------------------------------------------------------------------------------------------------------------------------------------------------------------------------------------------------------------------------------------------------------------------------------------------------------------------------------------------------------------------------------------------------------------------------------------------------------------------------------------------------------------------------------------------------------------------------------------------------------------------------------------------------------------------------------------------------------------------------------------------------------------------------------------------------------------------------------------------------------------------------------------------------------------------------------------------------------------------------------------------------------------------------------------------------------------------------------------------------------------------------------------------------------------------------------------------------------------|
| 36 | 30000G: 30P                                       | Ju        | हैं। कर्छे अर्ज्                                                                                                                       |     | alm |    | Danencer 2005 1200                                                                                                                                                                                                                                                                                                                                                                                                                                                                                                                                                                                                                                                                                                                                                                                                                                                                                                                                                                                                                                                                                                                                                                                                                                                                                                                                                                                                                                                                                                                                                                                                                                                                                                                                                                                                                                         |
|    | om: gracusus map/Resourus map)                    | Sool      | e lin Henry                                                                                                                            |     | 70  | 99 | eaneang An: ea An: 1@2e Ing: An: 9 & nog: 0 & sur 38 row in nor on she film: 1 suc 3 suc sur sus 4 she she film: 1 suc 3 suc sur sus 4 she                                                                                                                                                                                                                                                                                                                                                                                                                                                                                                                                                                                                                                                                                                                                                                                                                                                                                                                                                                                                                                                                                                                                                                                                                                                                                                                                                                                                                                                                                                                                                                                                                                                                                                                 |
|    |                                                   |           |                                                                                                                                        |     |     |    | I                                                                                                                                                                                                                                                                                                                                                                                                                                                                                                                                                                                                                                                                                                                                                                                                                                                                                                                                                                                                                                                                                                                                                                                                                                                                                                                                                                                                                                                                                                                                                                                                                                                                                                                                                                                                                                                          |
| ٦. | The Box of Box<br>Box (mealth<br>Rankfing)        | 1 1       | శ్వర్తి<br>అండ్రిలస్ట్రలను<br>శవర్షత<br>ఖంగ్రా ఖంట<br>ఆడ్రిలస్ట్రలను                                                                   | 19  | 70  | 29 | Ang (98:<br>of 1 m: An 1 fg so An: new of not<br>og 2 1 fg: An; nog Aog (98: 104): Bu<br>g (20: nog Aog fg ed) 2008 w 200<br>earl 1 & dal Al Bir As: 2500 An;                                                                                                                                                                                                                                                                                                                                                                                                                                                                                                                                                                                                                                                                                                                                                                                                                                                                                                                                                                                                                                                                                                                                                                                                                                                                                                                                                                                                                                                                                                                                                                                                                                                                                              |
| ٦٠ | Trægetylung<br>39 (sea sonal<br>calender)         | 56.1.1000 | శిర్చి<br>అంట్రాలు మాలు<br>మాలులు మాలు శిశ్చు<br>త్వాలులు మాలు<br>మాలులు మాలు<br>మాలులు<br>మాలు<br>మాలు<br>మాలు<br>మాలు<br>మాలు<br>మాల | ,19 | 70  | ฎ၅ | ଧିନ୍ଦ୍ର (୧ మ ଲ୍ଲ ମୁ : ଜ୍ୟ ମ୍ବି : ଜ୍ୟ ମୁ                                                                                                                                                                                                                                                                                                                                                                                                                                                                                                                                                                                                                                                                                                                                                                                                                                                                                                                                                                                                                                                                                                                                                                                                                                                                                                                                                                                                                                                                                                                                                                                                                                                                                                                                            |
| G* | ભ્લું ખેશું કહેવા<br>ત્યા (સ્ક્ષીવુદ્દ<br>ભલ્લું) | 6.1.70    | శ్రీ ద్రహ్మి<br>శ్రీ శ్రీ<br>శ్రీ శ్రీ<br>శ్రీ<br>శ్రీ<br>శ్రీ<br>శ్రీ<br>శ్రీ<br>శ్రీ<br>శ్రీ                                         | 19  | 70  | 27 | अञ्चार : अन्तर : मा.<br>त्री अत्रहे अञ्चाः नी में में बेट नर्ग में अर्थाः<br>अमार : जार्थेट् अमार : जार्थः मार व्यहः                                                                                                                                                                                                                                                                                                                                                                                                                                                                                                                                                                                                                                                                                                                                                                                                                                                                                                                                                                                                                                                                                                                                                                                                                                                                                                                                                                                                                                                                                                                                                                                                                                                                                                                                       |
|    | చ్చకుల్ (త్రిద్:<br>ఆమాల (త్రిద్):                | 5         | 5<br>86<br>80<br>80<br>80<br>80<br>80<br>80<br>80<br>80<br>80<br>80<br>80<br>80<br>80                                                  | 19  | 22  | 99 | स्त्रिकार्रा प्रदेश क्ष्या क् |
|    |                                                   |           |                                                                                                                                        |     |     |    |                                                                                                                                                                                                                                                                                                                                                                                                                                                                                                                                                                                                                                                                                                                                                                                                                                                                                                                                                                                                                                                                                                                                                                                                                                                                                                                                                                                                                                                                                                                                                                                                                                                                                                                                                                                                                                                            |

## जीकीती: ब्लाह: तुळ्ड्याजी' मीकर्ट: २ शुट्ट: नेट् अप्णात्मा खुट: जीत्रे

(PSA/PRA) 300012: 7116

|     |                                                             |           | FINI PICA 150                                                                                    | "OZ! | 4110      |        | Je 07 . 7 . De                                                                                                                                                                                                                                                                                                                                                                               |
|-----|-------------------------------------------------------------|-----------|--------------------------------------------------------------------------------------------------|------|-----------|--------|----------------------------------------------------------------------------------------------------------------------------------------------------------------------------------------------------------------------------------------------------------------------------------------------------------------------------------------------------------------------------------------------|
| වද් | 90 00 00 00 00 00 00 00 00 00 00 00 00 0                    | aw.       | हैं। कर्क् भ्रेत्र                                                                               | യാന് | ക<br>കാലു | આ કહીર |                                                                                                                                                                                                                                                                                                                                                                                              |
| G.  | அடி. அச்தின்<br>ஊர் து<br>(Venn Dragram)                    | 7         | చ్<br>అలిగ్రెంట్ లమిస్టర్<br>ఫింగ్యూపింద్మ్ ప్రింగ్<br>త<br>అణిలస్ట్ లమిస్టర్లు<br>సి            | 19   | 22        |        | OPIN BOOK SON                                                                                                                                                                                                                                                                                                                                                                                |
| To  | (Groplem<br>Tree)                                           | 26.7.1000 | 3) All 200: 35/20                                                                                |      | 22        | 99     | విల్లు చిగ్రాయి:<br>రిల్ల: అముధ్ర: దార్య క్రిక్ కార్డు సిన్హిల్ అని: రెక్ట్ అర్మికి ఆడి: ఇవివాల్మలి కి<br>లక్షు: రెక్ట్ : అప్కి కాలవాలు<br>అక్కి: రెక్ట్ : అప్కి రెక్ట్ కాలవాలు<br>అక్కి: రెక్ట్ : అప్కి రెక్ట్ కాలవాలు<br>అక్కి: రెక్ట్ : అప్పు కాలవాలు |
| Cu  |                                                             |           |                                                                                                  |      |           |        |                                                                                                                                                                                                                                                                                                                                                                                              |
|     | Son Branking<br>Son Brangu<br>Son Brang<br>(Matric Ranking) | 7:        | 5<br>8<br>8<br>8<br>9<br>9<br>9<br>9<br>9<br>9<br>9<br>9<br>9<br>9<br>9<br>9<br>9<br>9<br>9<br>9 | 19   | 70        | 29     | कर्म्यो कंटल्य क्रेंत्ररी.<br>36 रेट् अष्टण प्रकाश्वास्त्रियः द्वा ती<br>अब्दर्शः तो भी द्विक्वा विष्या                                                                                                                                                                                                                                                                                      |
|     |                                                             |           |                                                                                                  |      |           |        |                                                                                                                                                                                                                                                                                                                                                                                              |
|     |                                                             |           |                                                                                                  |      |           |        |                                                                                                                                                                                                                                                                                                                                                                                              |
| 0   |                                                             |           |                                                                                                  |      |           |        | N. G.                                                                                                                                                                                                                                                                                                                                                                                        |