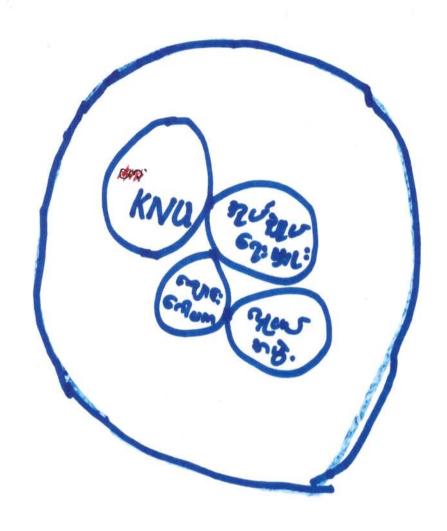

# DE: Wew]: 232 AE: 32 MJ5:

A ca wy secow (KNA) nye sump ho ca of mon who ca of my om a lidom of who can be comedial of my om a lidom of who can be can be supported in the case of my on the case of my of indicated of my on the case of my of indicated of my on the case of my of indicated of my of indicated

32 P. y. y coj co. w en . Dul @ 52 Cessis oc. w of oj 321952 el où el As el glé: cossa; Mars el siste : vé: a sul el se 6g. L. of J. Jan M. C. 6034, (KNU) 30 g. 6034, 601. 30 M. 09 ७०३ वे. प्:६७१६.० वि. ३० ३ ६७ प्रेश्च । ७० वृह: अ६००० छ. ul (25,0) de du courqui, ul oar san obsé ja Jose . ोर Decres: e3' कं वेश के एक वेश्येतादुहत्यर: e3' j कं व्ह: ng) 206 ml ~25; 306; 9, 43 30 53 30 406 30 00 20 (60; 5) on w. 325 cosing: ng: sour sanced: cours: vical in Dostaje ~ 1. U 2 20 6 9: 1 m/d: 60 6 9: 18: 80: 60; 30 00 30 70 30 05 3) PE 609 of: An: 3 of 06: wen]: 230 02 m 3200 m 32 m (6000) of: on em E: you on of cog. of 2, w] 2025 " Eccoss 30 g: 2 ml N So: con 1:00:00 5 con (KNU) 30 g. mg~25:em]:0%:00 wJ osu "