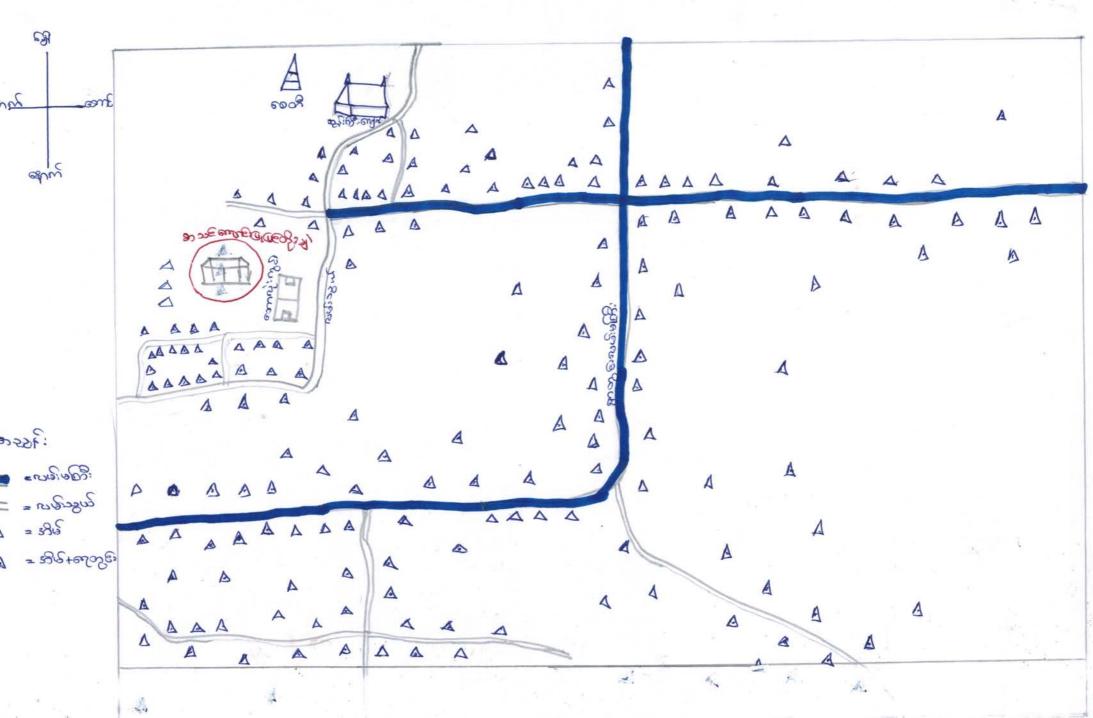

## ာ၌: သစ္ခရါရ ( ၁၆၁၆ (ယ်က္ ၇ ဂါ ( နော.)

Strange dath ing office posty.

By suscessing con experiment in a succession of a succession o

ewst: By aloo aluser gesteates 25 2000; al alabing

283€€ 2063

මළාව මළ ස්වා යු ග, නුදිදු දුදු බාණුණ මෙ දේ හමුවා දේ හග් ඇව ශ්රී පාළම හළ දීළු . ඇම හා දේ එ නො වා සු භෝ ස්වාදු දු පිට ; මේ සළ ලො දේ සි ග, නේ 1 නා දේ දිදු නත්තු ග ကျိုက်ခွံမြို့ ဝ၆းလုံဆုပ်စု ဝ၆းလုံကျေးရွာ