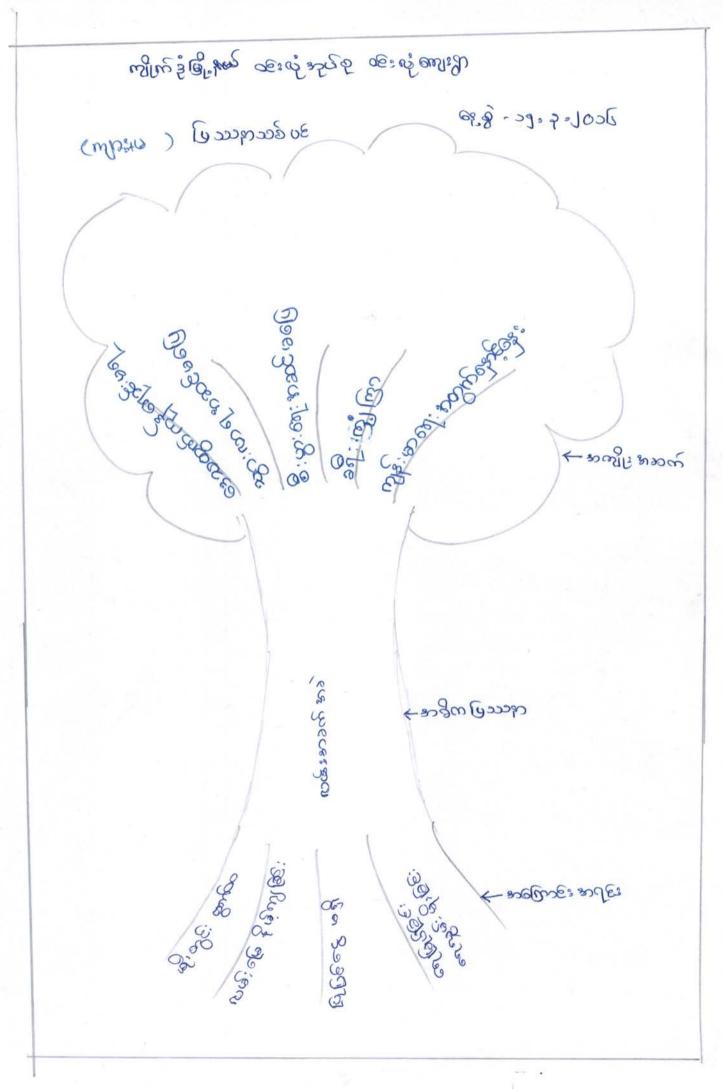

| 6   | Diagram)                                                      | 3005. 4.0c  | ભવત નર્મ શ્રુજ્ય સ્ટીયુર<br>રુપનગર્ટ સ ક્લેશ્વ ત્રીય છે<br>હતા નર્મા છુજા સ્ટીશ્વ                                                                                                                                                                                                                                                                                                                                                                                                                                                                                                                                                                                                                                                                                                                                                                                                                                                                                                                                                                                                                                                                                                                                                                                                                                                                                                                                                                                                                                                                                                                                                                                                                                                                                                                                                                                                                                                                                                                                                                                                                                              |     | 10 | ીવ | als show men who exercised and the sold of |
|-----|---------------------------------------------------------------|-------------|--------------------------------------------------------------------------------------------------------------------------------------------------------------------------------------------------------------------------------------------------------------------------------------------------------------------------------------------------------------------------------------------------------------------------------------------------------------------------------------------------------------------------------------------------------------------------------------------------------------------------------------------------------------------------------------------------------------------------------------------------------------------------------------------------------------------------------------------------------------------------------------------------------------------------------------------------------------------------------------------------------------------------------------------------------------------------------------------------------------------------------------------------------------------------------------------------------------------------------------------------------------------------------------------------------------------------------------------------------------------------------------------------------------------------------------------------------------------------------------------------------------------------------------------------------------------------------------------------------------------------------------------------------------------------------------------------------------------------------------------------------------------------------------------------------------------------------------------------------------------------------------------------------------------------------------------------------------------------------------------------------------------------------------------------------------------------------------------------------------------------------|-----|----|----|--------------------------------------------------------------------------------------------------------------------------------------------------------------------------------------------------------------------------------------------------------------------------------------------------------------------------------------------------------------------------------------------------------------------------------------------------------------------------------------------------------------------------------------------------------------------------------------------------------------------------------------------------------------------------------------------------------------------------------------------------------------------------------------------------------------------------------------------------------------------------------------------------------------------------------------------------------------------------------------------------------------------------------------------------------------------------------------------------------------------------------------------------------------------------------------------------------------------------------------------------------------------------------------------------------------------------------------------------------------------------------------------------------------------------------------------------------------------------------------------------------------------------------------------------------------------------------------------------------------------------------------------------------------------------------------------------------------------------------------------------------------------------------------------------------------------------------------------------------------------------------------------------------------------------------------------------------------------------------------------------------------------------------------------------------------------------------------------------------------------------------|
| 2   | (Yourprosof<br>of eproblem<br>tree)                           | Scot. 4.65  | 20 Police : 30 Police                                                                                                                                                                                                                                                                                                                                                                                                                                                                                                                                                                                                                                                                                                                                                                                                                                                                                                                                                                                                                                                                                                                                                                                                                                                                                                                                                                                                                                                                                                                                                                                                                                                                                                                                                                                                                                                                                                                                                                                                                                                                                                          | 913 | Jo | 79 | 200 ml; sec ' no ne                                                                                                                                                                                                                                                                                                                                                                                                                                                                                                                                                                                                                                                                                                                                                                                                                                                                                                                                                                                                                                                                                                                                                                                                                                                                                                                                                                                                                                                                                                                                                                                                                                                                                                                                                                                                                                                                                                                                                                                                                                                                        |
| െ   | ng (buspiew<br>Ambung                                         | 30. 4. 60   | 30 P. 30 B.                                                                                                                                                                                                                                                                                                                                                                                                                                                                                                                                                                                                                                                                                                                                                                                                                                                                                                                                                                                                                                                                                                                                                                                                                                                                                                                                                                                                                                                                                                                                                                                                                                                                                                                                                                                                                                                                                                                                                                                                                                                                                                                    | 20  | Jo | 11 | show in was now some some et out out out to some et out to so                                                                                                                                                                                                                                                                                                                                                                                                                                                                                                                                                                                                                                                                                                                                                                                                                                                                                                                                                                                                                                                                                                                                                                                                                                                                                                                                                                                                                                                                                                                                                                                                                                                                                                                                                                                                                                                                                                                                                                                                                              |
| IZ. | ong grewys<br>angron: 60!<br>resof Grun<br>(Mater<br>Ranking) | Scot. 4. Be | A Share co of he marked of the shows of the construction of the co | 96  | 10 | 92 | mong atoreal soft don<br>Se de com gove du<br>sund aby out soult sog                                                                                                                                                                                                                                                                                                                                                                                                                                                                                                                                                                                                                                                                                                                                                                                                                                                                                                                                                                                                                                                                                                                                                                                                                                                                                                                                                                                                                                                                                                                                                                                                                                                                                                                                                                                                                                                                                                                                                                                                                                                           |
|     |                                                               |             |                                                                                                                                                                                                                                                                                                                                                                                                                                                                                                                                                                                                                                                                                                                                                                                                                                                                                                                                                                                                                                                                                                                                                                                                                                                                                                                                                                                                                                                                                                                                                                                                                                                                                                                                                                                                                                                                                                                                                                                                                                                                                                                                |     |    |    |                                                                                                                                                                                                                                                                                                                                                                                                                                                                                                                                                                                                                                                                                                                                                                                                                                                                                                                                                                                                                                                                                                                                                                                                                                                                                                                                                                                                                                                                                                                                                                                                                                                                                                                                                                                                                                                                                                                                                                                                                                                                                                                                |