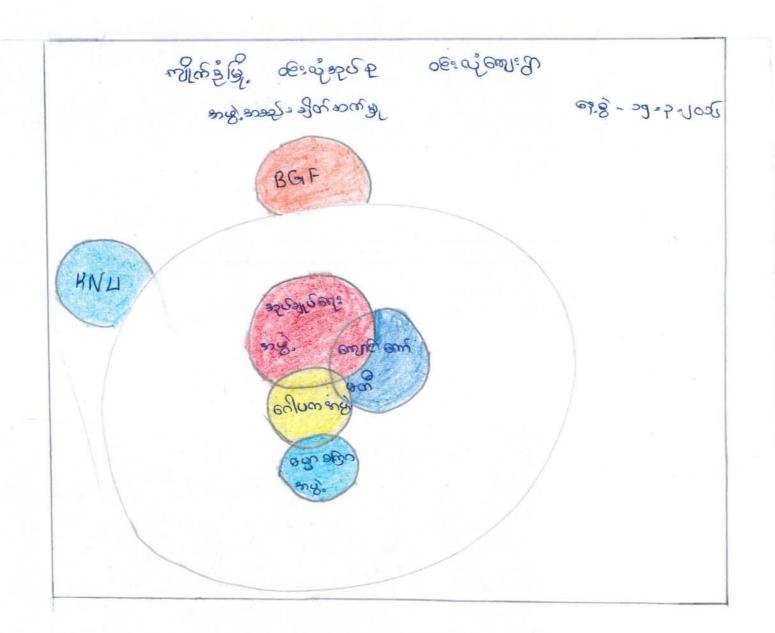

သံုးသည်ချက်နှင့် ဂျပန်များ ( ဗန်း ပို မိ နာကွဲ နောမာ့မ်း ဆိုတ်ဆက်မျှ (ပါ ဧပဘး)

enti 2 08: 3 and, more: 80:

zot at at be etables engloster

entistration of note do

क्यी मिलहते KMM सर्वा देह BCL सर्वा के की के की जर

ख्यी : क्षेट्रेश्ति हार : ब्री : देह अवर काथा है उर्वरू

ယ္သည့္ နွင္တို့ ၁၉၈ ထို့အည္ တစ္မွာကိုကေပါးသည ne Waye a con Scol. 8-60- 830 ಯ: **્ંલિં** કૃ 35° ૦૯૯ નિસ્ત્ર મુદ્ Ajelojesilomitru may be some so se south मेलिस विह अ विह अ ठर्भाश देया 6 Gansel