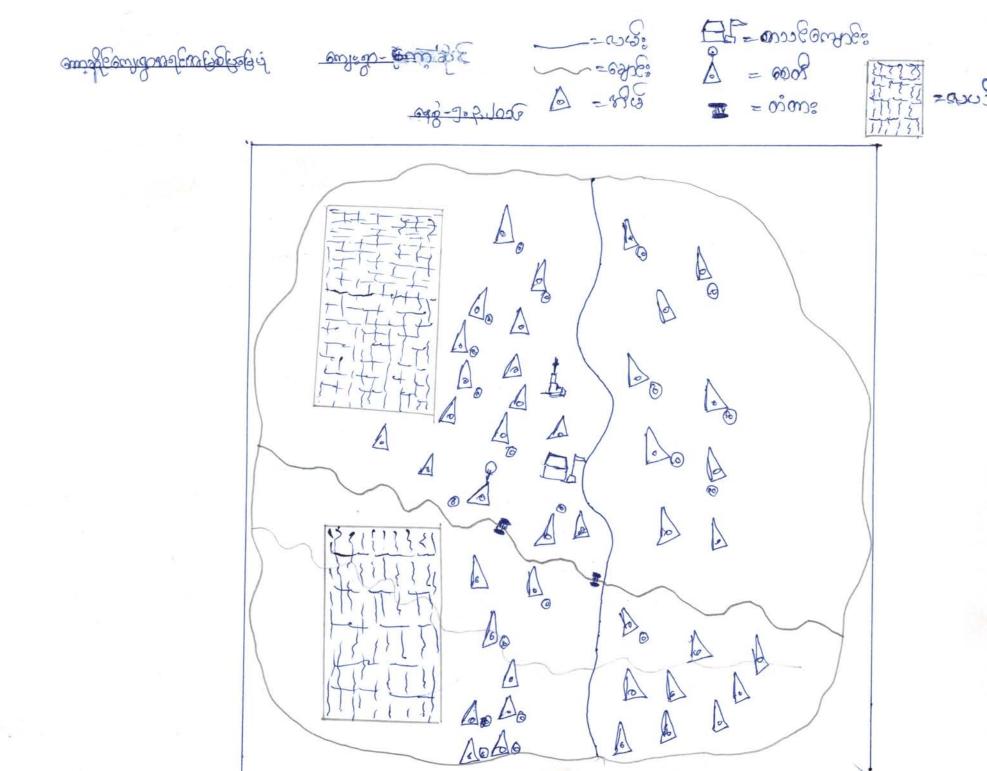

|



แกงกมเศกุลย์: หางใช้ปลาย เล้าอาเนานาศกุนยาง รา - อนารสับผัย ขณะกม โร่ โดปรับ รักมร์ตูนัก เป लाल्यक् हम्पुंठ மைத்தை விரு நிருத்து விருக்கு விருத்திர் விருத்திர்க் ဆက္သားလ်ဥ္ပတ္သည္မွာ " ရြေးက်စ္ : (၁၈) အေလ किर्यम् भिर्मात्मा अधि कर्षण १००० २०५० ॥ novellede embersongredormone റട്ടാല്: 2000 and 6: 20 (100 gots) 1/2 (100 gots) enter of maries co galabogada & colon of enter 500 வெமூத்வ में दिल्लिहें। हिंदि के उठार में 25 (552), 1821 90 W 18 2 22 J 25 52 1 Africased: en/: 82 0,08 2 2/10/21 en/201 1 000 1 3 10 0334 38 30 8 26 d. 1 g 1 em h 6 1 a os se sos se so et पा देवदर्गा

emfilt sode: 30@@@ojije d'Arelia (0000 में 25: 20 29 ी पर बेह duz 198):

# စခုနားခွဲဆုံး မျှပြုတော်

| इर दुर्ज                      | sperson m                  | 33 13 GE 3 37 M |
|-------------------------------|-------