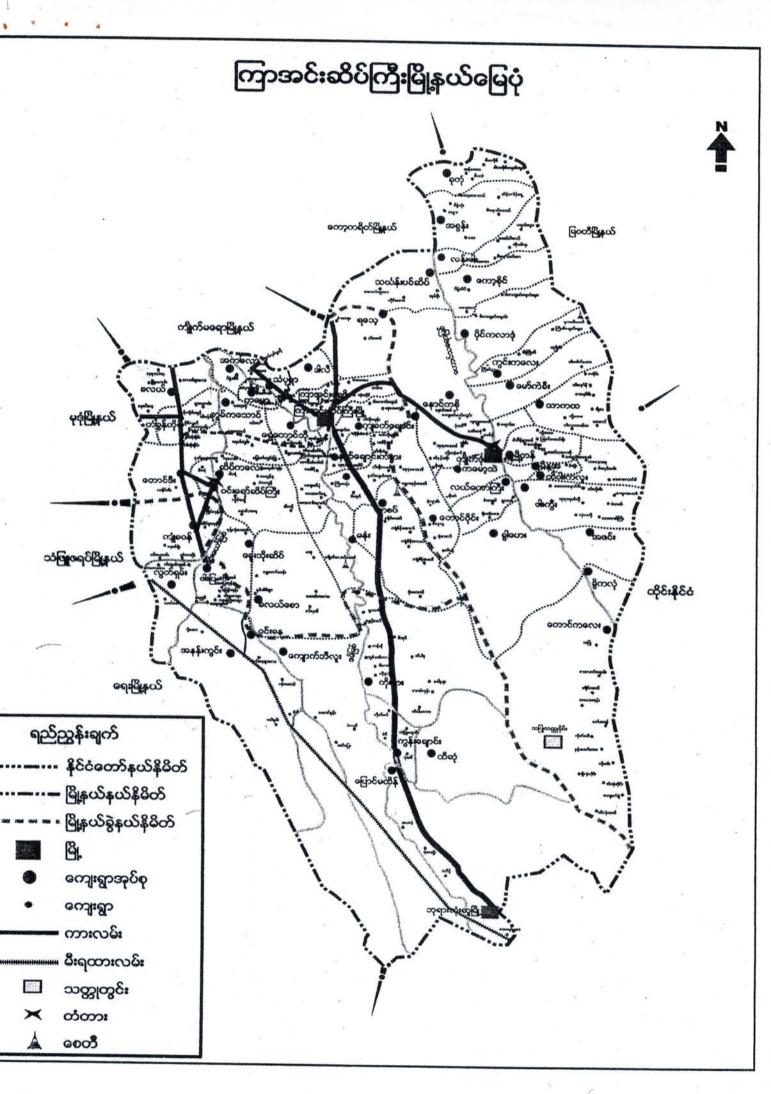

ပြည်ထောင်စုသမ္မတ မြန်မာနိုင်ငံတော် အစိုးရ စိုက်ပျိုးရေး ၊ မွေးမြူရေး နှင့် ဆည်မြောင်းပန်ကြီးဌာန ကျေးလက်ဒေသဖွံ့ဖြိုးတိုးတက်ရေးဦးစီးဌာန ကရင်ပြည်နယ် ၊ ကြာအင်းဆိပ်ကြီးမြို့နယ်

လူထုဗဟိုပြုစီမံကိန်း

#### National Community Driven Development Project

(NCDDP)

ကျေးရွာဇွံဖြိုးရေးအစီအစဉ်

Village Development Plan (VDP)

ကျုံစပန်ကျေးရွာအုပ်စု၊ နန်းခွီကျေးရွာ (၂၀၁၆ခုနှစ်)ကြာအင်းဆိပ်ကြီးမြို့နယ်။

```
211 G 405000
 propose no seas ent. Design. ente.
 5 me 201: 20 20 20 30 5 Mul 20 way 50 :
ना किंकितिहाड गुण्डळा प्रंतिकर्। क्षिटा क्ष्या क्ष्या क्ष्या क्ष्या क्ष्या क्ष्या क्ष्या क्ष्या क्ष
  C PSA/PRA) अली हं:व्यादि
 2" eng: D. 4. cg: col: 20 20 20 20 20 20 25: cho; ena 664 400/2
   AN: Fe we I she gas alucit, son shurth.
enempos ogan, ed: Arage gide of ed; al sugar of essed with
    gosono: eloriques:
 J' emerogogan: es de.
en enje Basquerougé (0)
(1-6,5): reco p 3/200: 3000 32000 6 - 3)
2016cm). D. rg. cg; cg; cg; en: en: en: en: en: en: en:
3011 ट्या : किन्दि कुण्युः पुरुष्ट कुण्युः शाल्य हारांतृ - व)
27,32062. 3000; ou week cost mu: es 16, (,, g-21)
360° 30062;3000; Aare or grah.
こといいか、からなるとういのでは、そのでから、いろのとか、あるかり、
```