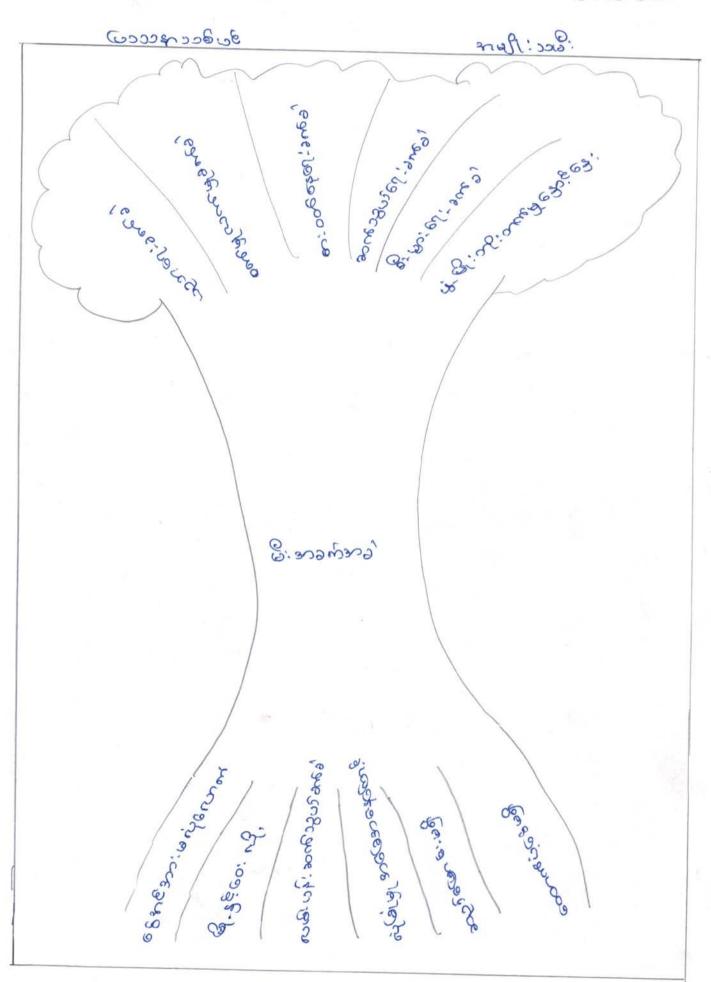

| ઉ        | 376.57625<br>glor soch ga<br>(venn<br>Diegram)                                                                                                                                                                                                                                                                                                                                                                                                                                                                                                                                                                                                                                                                                                                                                                                                                                                                                                                                                                                                                                                                                                                                                                                                                                                                                                                                                                                                                                                                                                                                                                                                                                                                                                                                                                                                                                                                                                                                                                                                                                                                                                                                                                                                                                                                                                                                                                                                                                                                                                                                                                                                                                                                                     | Jose - J. 1008 | 3626<br>3626<br>\$1002840000<br>3626<br>@ 452000000000000000000000000000000000000 | 00    | ٥.49 | المهام | 2000 estering & 2000 estering |
|----------|------------------------------------------------------------------------------------------------------------------------------------------------------------------------------------------------------------------------------------------------------------------------------------------------------------------------------------------------------------------------------------------------------------------------------------------------------------------------------------------------------------------------------------------------------------------------------------------------------------------------------------------------------------------------------------------------------------------------------------------------------------------------------------------------------------------------------------------------------------------------------------------------------------------------------------------------------------------------------------------------------------------------------------------------------------------------------------------------------------------------------------------------------------------------------------------------------------------------------------------------------------------------------------------------------------------------------------------------------------------------------------------------------------------------------------------------------------------------------------------------------------------------------------------------------------------------------------------------------------------------------------------------------------------------------------------------------------------------------------------------------------------------------------------------------------------------------------------------------------------------------------------------------------------------------------------------------------------------------------------------------------------------------------------------------------------------------------------------------------------------------------------------------------------------------------------------------------------------------------------------------------------------------------------------------------------------------------------------------------------------------------------------------------------------------------------------------------------------------------------------------------------------------------------------------------------------------------------------------------------------------------------------------------------------------------------------------------------------------------|----------------|-----------------------------------------------------------------------------------|-------|------|--------|-------------------------------------------------------------------------------------------------------------------------------------------------------------------------------------------------------------------------------------------------------------------------------------------------------------------------------------------------------------------------------------------------------------------------------------------------------------------------------------------------------------------------------------------------------------------------------------------------------------------------------------------------------------------------------------------------------------------------------------------------------------------------------------------------------------------------------------------------------------------------------------------------------------------------------------------------------------------------------------------------------------------------------------------------------------------------------------------------------------------------------------------------------------------------------------------------------------------------------------------------------------------------------------------------------------------------------------------------------------------------------------------------------------------------------------------------------------------------------------------------------------------------------------------------------------------------------------------------------------------------------------------------------------------------------------------------------------------------------------------------------------------------------------------------------------------------------------------------------------------------------------------------------------------------------------------------------------------------------------------------------------------------------------------------------------------------------------------------------------------------------|
| 2        | (bee)<br>(boplen<br>ospie                                                                                                                                                                                                                                                                                                                                                                                                                                                                                                                                                                                                                                                                                                                                                                                                                                                                                                                                                                                                                                                                                                                                                                                                                                                                                                                                                                                                                                                                                                                                                                                                                                                                                                                                                                                                                                                                                                                                                                                                                                                                                                                                                                                                                                                                                                                                                                                                                                                                                                                                                                                                                                                                                                          | 2001. L-102    | 30039: 3965<br>39639                                                              | 1     | 65c  | 65°C   | 38.261.<br>28.26.00 SE. LEGEL:<br>gluenglied; 1800-4008.<br>3 30 8 30 40 40 6. 1800-1900.<br>es8:28.00.00.000-400                                                                                                                                                                                                                                                                                                                                                                                                                                                                                                                                                                                                                                                                                                                                                                                                                                                                                                                                                                                                                                                                                                                                                                                                                                                                                                                                                                                                                                                                                                                                                                                                                                                                                                                                                                                                                                                                                                                                                                                                             |
| 6        | CProblem Tree)                                                                                                                                                                                                                                                                                                                                                                                                                                                                                                                                                                                                                                                                                                                                                                                                                                                                                                                                                                                                                                                                                                                                                                                                                                                                                                                                                                                                                                                                                                                                                                                                                                                                                                                                                                                                                                                                                                                                                                                                                                                                                                                                                                                                                                                                                                                                                                                                                                                                                                                                                                                                                                                                                                                     | 2001.2.05      | 3626<br>2000                                                                      | ರ್ಯಂ  | 1    | dec    | いで、いた、かっとうろうとし、<br>らないかい。<br>られらり、といい<br>のかいから、いんこと。<br>ので、このから、いんこと。<br>のかいるこうのとの。<br>のなるののしか。<br>のなるののしない。<br>のなるのので、からい。                                                                                                                                                                                                                                                                                                                                                                                                                                                                                                                                                                                                                                                                                                                                                                                                                                                                                                                                                                                                                                                                                                                                                                                                                                                                                                                                                                                                                                                                                                                                                                                                                                                                                                                                                                                                                                                                                                                                                                                                   |
| <b>2</b> | CMoyors<br>enon:<br>enon:<br>enon:<br>enon:<br>enon:<br>enon:<br>enon:<br>enon:<br>enon:<br>enon:<br>enon:<br>enon:<br>enon:<br>enon:<br>enon:<br>enon:<br>enon:<br>enon:<br>enon:<br>enon:<br>enon:<br>enon:<br>enon:<br>enon:<br>enon:<br>enon:<br>enon:<br>enon:<br>enon:<br>enon:<br>enon:<br>enon:<br>enon:<br>enon:<br>enon:<br>enon:<br>enon:<br>enon:<br>enon:<br>enon:<br>enon:<br>enon:<br>enon:<br>enon:<br>enon:<br>enon:<br>enon:<br>enon:<br>enon:<br>enon:<br>enon:<br>enon:<br>enon:<br>enon:<br>enon:<br>enon:<br>enon:<br>enon:<br>enon:<br>enon:<br>enon:<br>enon:<br>enon:<br>enon:<br>enon:<br>enon:<br>enon:<br>enon:<br>enon:<br>enon:<br>enon:<br>enon:<br>enon:<br>enon:<br>enon:<br>enon:<br>enon:<br>enon:<br>enon:<br>enon:<br>enon:<br>enon:<br>enon:<br>enon:<br>enon:<br>enon:<br>enon:<br>enon:<br>enon:<br>enon:<br>enon:<br>enon:<br>enon:<br>enon:<br>enon:<br>enon:<br>enon:<br>enon:<br>enon:<br>enon:<br>enon:<br>enon:<br>enon:<br>enon:<br>enon:<br>enon:<br>enon:<br>enon:<br>enon:<br>enon:<br>enon:<br>enon:<br>enon:<br>enon:<br>enon:<br>enon:<br>enon:<br>enon:<br>enon:<br>enon:<br>enon:<br>enon:<br>enon:<br>enon:<br>enon:<br>enon:<br>enon:<br>enon:<br>enon:<br>enon:<br>enon:<br>enon:<br>enon:<br>enon:<br>enon:<br>enon:<br>enon:<br>enon:<br>enon:<br>enon:<br>enon:<br>enon:<br>enon:<br>enon:<br>enon:<br>enon:<br>enon:<br>enon:<br>enon:<br>enon:<br>enon:<br>enon:<br>enon:<br>enon:<br>enon:<br>enon:<br>enon:<br>enon:<br>enon:<br>enon:<br>enon:<br>enon:<br>enon:<br>enon:<br>enon:<br>enon:<br>enon:<br>enon:<br>enon:<br>enon:<br>enon:<br>enon:<br>enon:<br>enon:<br>enon:<br>enon:<br>enon:<br>enon:<br>enon:<br>enon:<br>enon:<br>enon:<br>enon:<br>enon:<br>enon:<br>enon:<br>enon:<br>enon:<br>enon:<br>enon:<br>enon:<br>enon:<br>enon:<br>enon:<br>enon:<br>enon:<br>enon:<br>enon:<br>enon:<br>enon:<br>enon:<br>enon:<br>enon:<br>enon:<br>enon:<br>enon:<br>enon:<br>enon:<br>enon:<br>enon:<br>enon:<br>enon:<br>enon:<br>enon:<br>enon:<br>enon:<br>enon:<br>enon:<br>enon:<br>enon:<br>enon:<br>enon:<br>enon:<br>enon:<br>enon:<br>enon:<br>enon:<br>enon:<br>enon:<br>enon:<br>enon:<br>enon:<br>enon:<br>enon:<br>enon:<br>enon:<br>enon:<br>enon:<br>enon:<br>enon:<br>enon:<br>enon:<br>enon:<br>enon:<br>enon:<br>enon:<br>enon:<br>enon:<br>enon:<br>enon:<br>enon:<br>enon:<br>enon:<br>enon:<br>enon:<br>enon:<br>enon:<br>enon:<br>enon:<br>enon:<br>enon:<br>enon:<br>enon:<br>enon:<br>enon:<br>enon:<br>enon:<br>enon:<br>enon:<br>enon:<br>enon:<br>enon:<br>enon:<br>enon:<br>enon:<br>enon:<br>enon:<br>enon:<br>enon:<br>enon:<br>enon:<br>enon:<br>enon:<br>enon:<br>enon:<br>enon:<br>enon:<br>enon:<br>enon:<br>enon:<br>enon: | 2001.2.65      | & 20 20 40 40 60 60 60 60 60 60 60 60 60 60 60 60 60                              | ode 6 | 049  | 600    | 30520<br>eryhorbyth 30'000<br>w erfserzeten an.<br>will: 30: 8636 208<br>swill: 25:0013                                                                                                                                                                                                                                                                                                                                                                                                                                                                                                                                                                                                                                                                                                                                                                                                                                                                                                                                                                                                                                                                                                                                                                                                                                                                                                                                                                                                                                                                                                                                                                                                                                                                                                                                                                                                                                                                                                                                                                                                                                       |
|          |                                                                                                                                                                                                                                                                                                                                                                                                                                                                                                                                                                                                                                                                                                                                                                                                                                                                                                                                                                                                                                                                                                                                                                                                                                                                                                                                                                                                                                                                                                                                                                                                                                                                                                                                                                                                                                                                                                                                                                                                                                                                                                                                                                                                                                                                                                                                                                                                                                                                                                                                                                                                                                                                                                                                    |                |                                                                                   |       |      |        |                                                                                                                                                                                                                                                                                                                                                                                                                                                                                                                                                                                                                                                                                                                                                                                                                                                                                                                                                                                                                                                                                                                                                                                                                                                                                                                                                                                                                                                                                                                                                                                                                                                                                                                                                                                                                                                                                                                                                                                                                                                                                                                               |