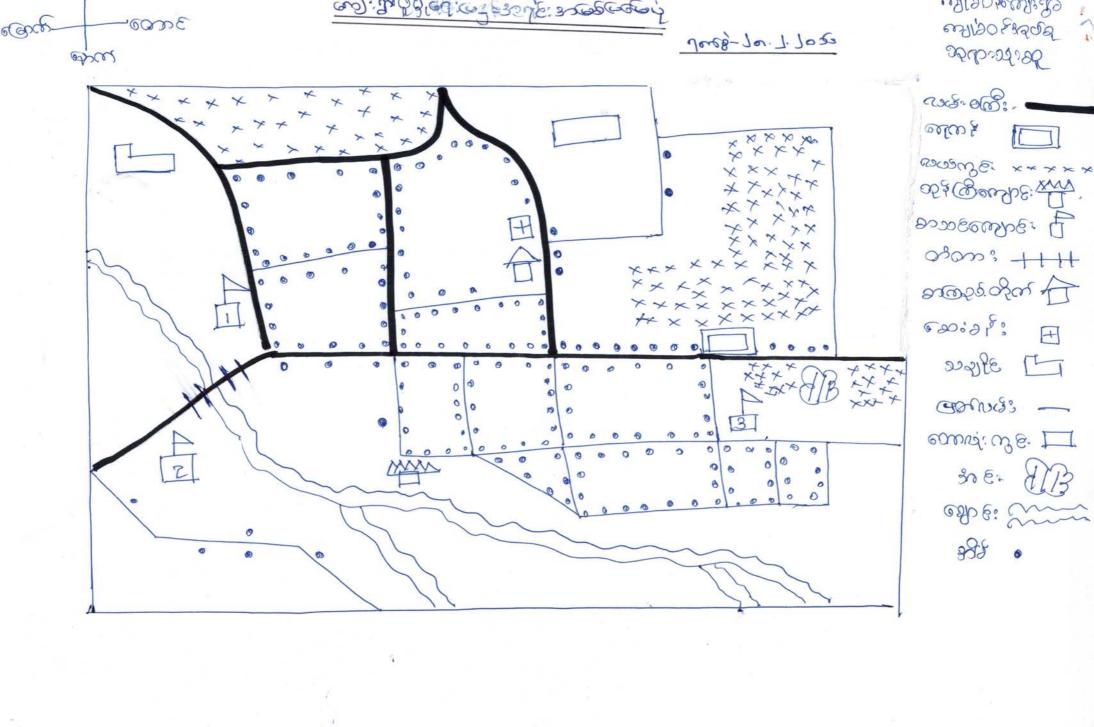

5"@wil: 2000 330 51000000 50;

21 w/w/2/2/16. 100 8 000 w/ 2/00/20/2/00/26:00 00/20/2 w/2ct:00

AN: 26 wed 386. BENOSULLE, DORDERON.

Bosong: elorigan:

J'' euro rogo gan: es de.

er ent dessuer couring (2)

(1-6 2): new of 3/200 3000 3/2000 000: (46-1)

2016W. D. B. B. W. E. W. E. S. D. E. S. B. D. E. C. J. D. S.

2011 ew. 2015 & 3626 gray! 4000 3 post 5 cicio -d)

2] 132062. 3200; ouechaes Line; es JE, (1, 19-2)

250 2062:3000; Aore a 21 AV.

コイトいか みらかりらいのいから、しんにからかいかい