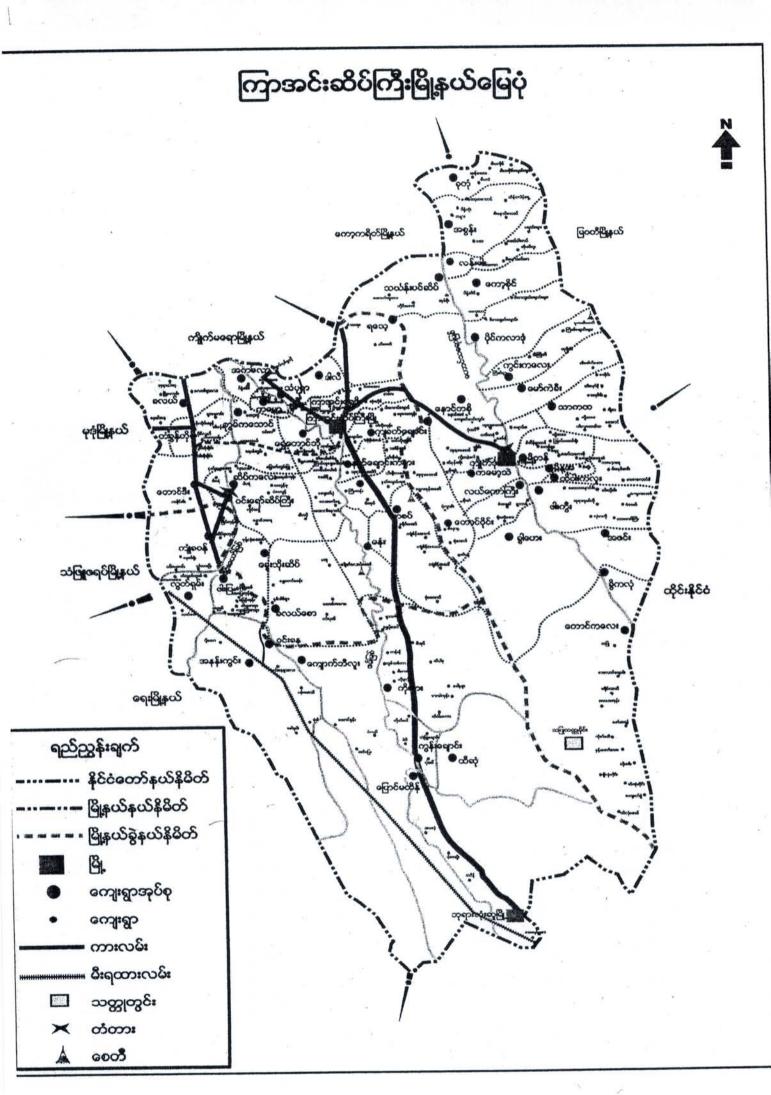

ပြည်ထောင်စုသမ္မတ မြန်မာနိုင်ငံတော် အစိုးရ စိုက်ပျိုးရေး ၊ မွေးမြူရေး နှင့် ဆည်မြောင်းဂန်ကြီးဌာန ကျေးလက်ဒေသဖွံ့ဖြိုးတိုးတက်ရေးဦးစီးဌာန ကရင်ပြည်နယ် ၊ ကြာအင်းဆိပ်ကြီးမြို့နယ်

လူထုဗဟိုပြုစီမံကိန်း

### National Community Driven Development Project

(NCDDP)

ကျေးရွာဗွံဖြိုးရေးအစီအစဉ်

Village Development Plan (VDP)

ကျုံခပန်ကျေးရွာအုပ်စု၊ ကျုံခပန်ကျေးရွာ(၂ပ၁၆ခုနှစ်)ကြာအင်းဆိပ်ကြီးမြို့နယ်။

211 Q 40500i

71: 352600 2010 gas cal. Dery. 306.