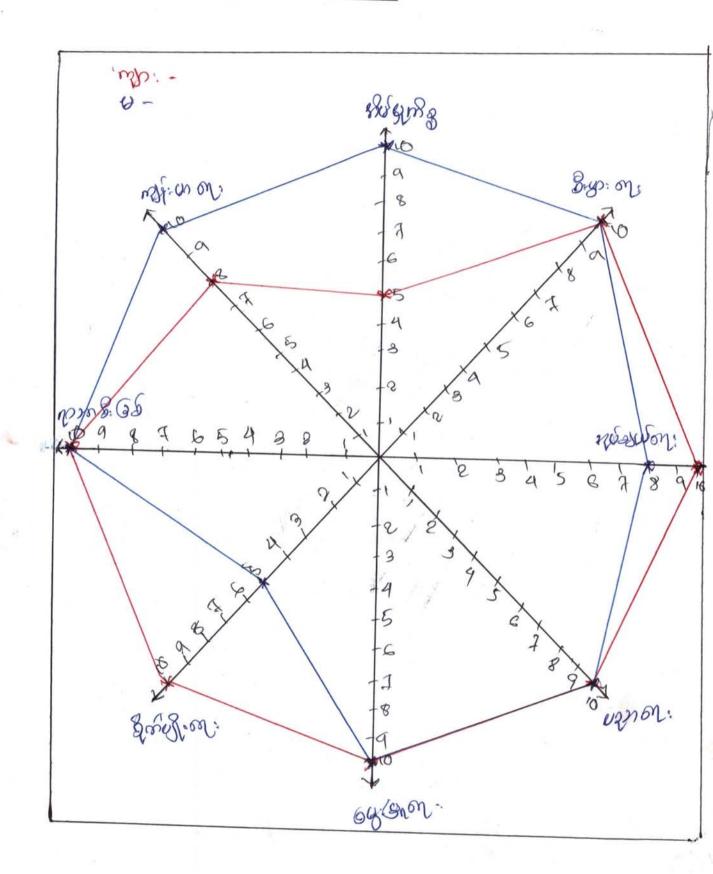

लाए: कत्त दुर्द्ध अरिएमी ग्रेड्ड ट्यार्ट्य

39.8 A w 3 - 20 My (100) 2 w 3 and 6 & 20 My (200) 2 mm; 20 8 mm; acc

| 31 ale 32 | ons & dealege                                         | किन्नेहिन्ति |
|-----------|-------------------------------------------------------|--------------|
| -         | Dwg.                                                  |              |
|           | m?  Demens  Om  Son  Son  Son  Son  Son  Son  Son  So |              |