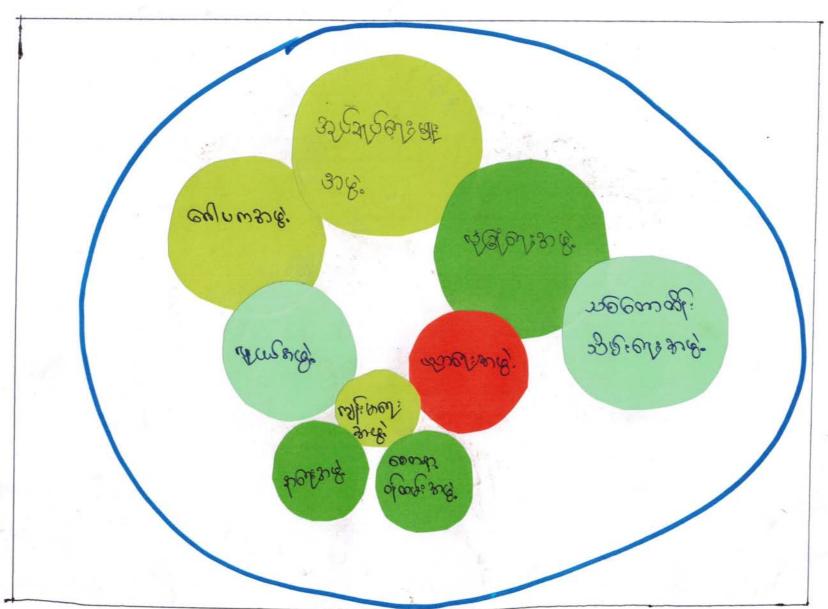

# २० थीं. अध्य देहरी राष्ट्र ती.

| 05 | अटला हा अर्गहर             | 25 | ತುರ್ಲ್ ತುರ್ರಿ           |
|----|----------------------------|----|-------------------------|
| 2  | elsess: pidemuele.         | )  | 52061; 9ch 2,           |
| ١  | दी. डहं 60° प्तरी.         | ١  | Energene goods          |
| P  | mg: nt: 30000 3 02 3 2009, | 2  | 80,008e201,5403,        |
| 9  | प्रिंश ८०३०८ में हिला ह    | 9  | Due 280201:9403,        |
| 9  | sobseca erag               | 9  | g 30; 60; 3m 3,         |
| O  | 600m60,66 68               | E  | 4. &: af: au H& 20; e2. |

### 30 mg ; कप्टरेह्म ए ड्रह्म :

| 05 | <i>ಎಂಡ್ರ್ಯಾ ಎ√ಡ್,</i>            | 05 | ತು ೨ ೧೭ ೩೨)              |
|----|----------------------------------|----|--------------------------|
| 5  | o & e e en ; o i d'e concre de . | 9  | 252 est; 94e 9,          |
| J  | g-7600:12                        | ١  | oue Horned sues,         |
| P  | (6 376 pe com 06:40: gra         | P  | as: 0000 261; 9469,      |
| 9  | id @ 1840@402000 6               | 9  | Comosposes of the comme  |
| 2  | 3062em63g                        | 9  | 8-80: ed; sue 2,         |
| 6  | evorue, o c ag                   | G  | ig-g: af: wue He Die et. |