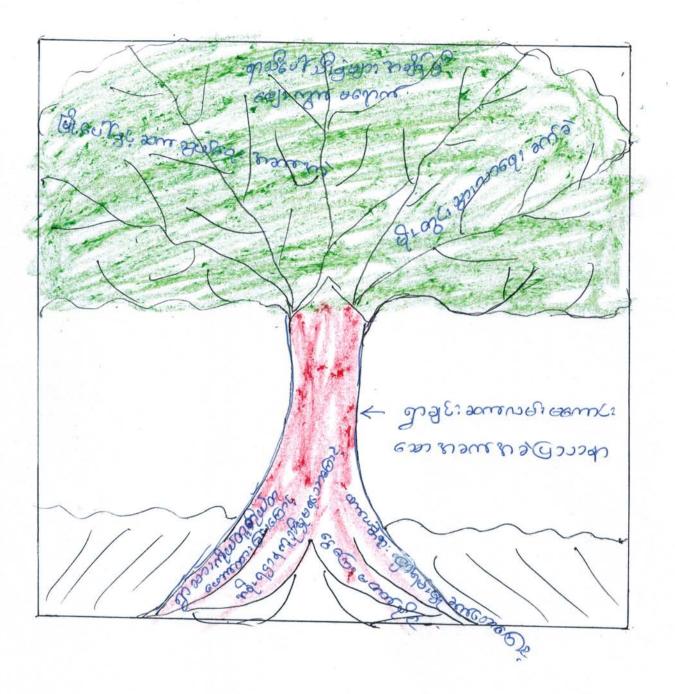

္ခက္ဆာက ျားလျှော ဖြီး သိုင်းချားမှာ နိုင် ခြောက် ရွှောင် ကျောက်ချားကျောက် ကိုလ္ခက္ဆာကျောက် ကိုလေ့ ကျောက်ချာကျောက်

ແກກພຣຊາ ທີ່ຜູ້, ວວຊາ ຣາຖາ ອາ ເຊື້ອີເສເກອງ ເຊື້ອີເອດອີງ ເຊື້ອຍ ຄອງ ເຊື້ອງ ເຊື້ອງ ເຊື້ອງ ເຊື້ອງ ເຊື້ອງ ເຊື້ອງ ເຊື

ກອບອດເຊົຍ ແລະ ການ ເຊິ່ງ ເຊິ - ໄດ້ແດ ໂບ pa mg 3ແຜລ ແມ່ bomo 3ma he ye you' g du g ການ ເຊື່ອນ ເຊິ່ງ ເງີງ ໂກກລະດາຮູ ອີຍພະດາຍ ເຊິ່ງ ເຊຍ ກາງ ອີງແດ ຊາກ ເກລາ ກາງ ເຊິ່ງ ເຊິ່ງ ຈາງ ຈັດແດ ໂບ paruamg Jcas ອີຊຸ ກາ

BU: 20 ( CO 20 2) 2023;

M, N, V ဟုອວກ ကရင္ ကမ္ပ်၊ သား ကစည်း ကရိ၊ သခုခ်န္း (M, V, V ဟုခော ကရင္ ကမ္ပ်၊ သား ကစည်း ကရိ၊ သခုခ်န္း (M, V, V ဟုခဘာ ကရာ၊ ကျာက္လင်း မွာ မေရာ္ အေန ကျာက္လင်း ကျာက္လင္ အေခါ္ အေခါ္ အေနာ္က ကျာက္လင္း ကို ကုဆ္ေခြာ အေနာ္က ကျာက္လင္း အေခါ္က အေနာ္က ကို အေနာ္ကေရာ



ang. 6. 5.2016

ဗိမားပုံစံကေး: KALU mang empe 20076 micor conjugo STRONG CHCO agi rie sus



Eneron FOWID ( efter rens & store )

(1) ກໍຢູ່ໃນນາເຮັບອ່າງ ແລະ ເພິ່ງ ແລະ ເພິ່ງ ແລະ ເພິ່ງ ເພິ ເພິ່ງ ເພິ່

# အက္ပြီး ဆက်ရှင့် ဂုလ ဒ်များ

| oS | 306 1905: 3098:                                       | og | so and so a                |
|----|-------------------------------------------------------|----|----------------------------|
| О  | <u>ရွာ သားကိုယ်ထ</u> ုကိုယ်ထဖော် ကြာသား ရွှင်းကြောင့် | Э  | Breatzemenuedineuro        |
| J. | ခာစိုးရဌာရ ကူညီနှို မရသောကောန်                        | J  | quier 122+ jup nord guagan |
| 2. | 68 cm + anar f E                                      | 2  | สิ่า อาธี: อาราว           |
| q- | စက္ၾကား ငိျားစုန္း ရိုးစယ္လွန္ စည္ေတာင္               | 9  |                            |

66 96, 61, 458: Way

- aurende du: da: das en 35.

: กาลาดน: อเอร อยู่เมือบเอร: