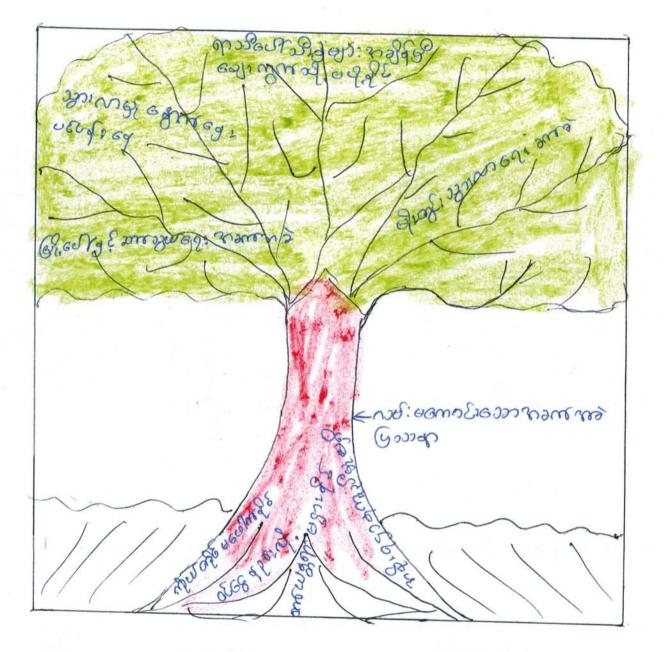

ລະ ເພິ່ງ ແລະ ເພິ່ງ ເພິ ເພິ່ງ ເພິ່

# အက္ပြီး ဆက်ရှင့် ဂုလ ဒ်များ

| oS | 306 1905: 3098:                                       | og | so and so a                |
|----|-------------------------------------------------------|----|----------------------------|
| О  | <u>ရွာ သားကိုယ်ထ</u> ုကိုယ်ထဖော် ကြာသား ရွှင်းကြောင့် | Э  | Breatzemenuedineuro        |
| J. | ခာစိုးရဌာရ ကူညီနှို မရသောကောန်                        | J  | quier 122+ jup nord guagan |
| 2. | 68 cm + anar f E                                      | 2  | สิ่า อาธี: อาราว           |
| q- | စက္ၾကား ငိျားစုန္း ရိုးစယ္လွန္ စည္ေတာင္               | 9  |                            |

66 96, 61, 458: Way

- aurende du: da: das en 35.

: กาลาดน: อเอร อยู่เมือบเอร:

(ຄ) အမှိုး သမီး ကမွဲ, မှတ ( မှ စော ပြားသနာ သစ်ပင် ရက စွဲ. ၅. ၅. ၂၀၁၆



| Sucans |          | am   | 2 . 9 67 29 . 2                 |         |
|--------|----------|------|---------------------------------|---------|
| zuenne | ကျေးရွာ၊ | 6703 | အုပ်စု၊ ကြာအင်းဆိပ်ကြီးမြို့နယ် |         |
|        |          | /    |                                 | ရက်စွဲ။ |

| စဉ် | ကော်မတီ အမည်    | కాటည်          | အဖအမည်                                    | ශාරා | ပညာအရည်<br>အရျင်း | မှတ်ပုံတင်              | တာဝန်     | လက်မှတ် |
|-----|-----------------|----------------|-------------------------------------------|------|-------------------|-------------------------|-----------|---------|
| o   | സ്പൂറുണ്ടിക്ക്  | Proosqume ?    | Sieanay                                   | 20   |                   | 21000002)<br>0 26 0.0 P | චේර්නෙන්  | Ave     |
|     |