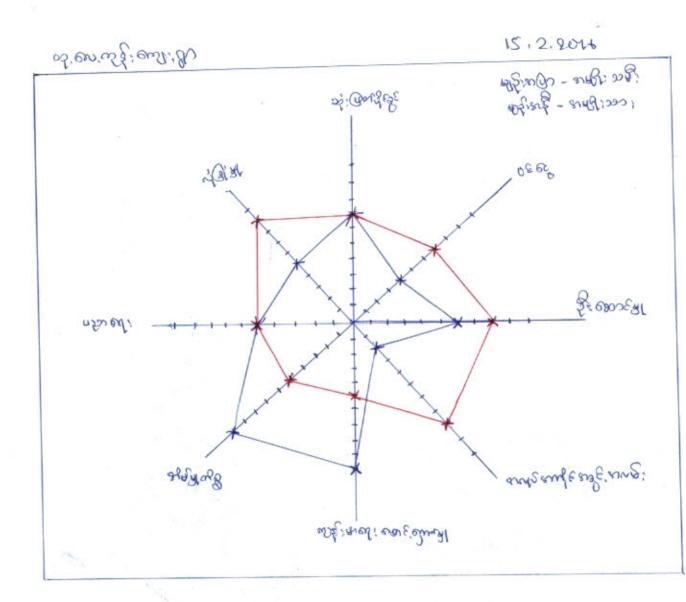

see.

15.2.2016 (တုရင်္လာရေ, ) ရွိတ္ ဆက္ရရွိ ၂ စ္အေန ကမ္နဲ့ နိုင္ငံ နာဂုန္က ကြန္ေနာင္ နွိတ္ ဆက္ေဆာက္ မိတ္ စက္ ရင္ က်ာက္ကေရာင္ ရပ္ ကေရွင္ ရပ္ ကေျင္းတယ္ ကုလ္တ ႀကိဳ နိုင္ငံ နာဂုန္က ကြန္ေနာက္လ က်ာင္ ကျပင္လာ တယ္ မိလ္ က်ာင္ က်ာက္ကေရာင္ က် က်ာတ္လင္း က ယာ က်ာက္ က်င္ က်ာင္ က်ာင္က က်ာင္ က်ာက္က က်ာက္က က်ာက္က က်ာက္က က်ာက္က က်ာက္က က်ာက္က က်ာက္က က်ာက္က က်ာ က်ာက္က က ယာ က်ာက္က က်ာင္းက က်ာင္က က်ာက္က က

ງໃນຮ່ານອກົບ ການ 26 ພາງ ພາ 26 ຫຼາງ ພາ 26 ພາ 2 ຄາງ ເປັນ 20 ຄາ ການ 20 ຄາ 20 ຄ

\* อมโกนิงลอยะผูล เติมอร์ะ ศม:\*

| 325-6       | 22E Garung rom                                                                                                                   | 285600Eq |
|-------------|----------------------------------------------------------------------------------------------------------------------------------|----------|
| gersone and | m: 16: (g) &m m 12 mg 1 10 8 8 1 42 5:<br>28 6 mw 1 8 m (4) 5 mm 2 1 28 6 8 / 202 m<br>28 6 mw 1 8 m (4) 5 mm 2 1 28 6 8 / 202 m | 10       |
| 325Q        | afemerigs, 1000,600, 10000000                                                                                                    | Eg       |
| BB: JI STE  | and i di mi und un i Onion                                                                                                       | গৃ১      |
|             | ff ears;                                                                                                                         | ्रहर     |

or en no const

15,2,2016

53003 Om Odl sugges and

# \* 2:200206\*

- တာ၊ ရာ & က မျွန်းတွား နာဆင့် သက် မတ် ဖြင်း နာားဖြင့် တုလာ့ ကုန်း ကေ၊ ကျွန်း စည်းရာ အို အတောင်ခု၊ နာက ကနာကလာ အိမ်တောင်ခု၊ မဝငြ၊ လည်သော အိမ်တောင် စု များကို ဆို ရိုင် မါဆည်.
- ભાગ્વાની જાબ માગલ વેદ જેદ મા કુદ મારા હા માલા જે ત્ર છે? કુદ ની શરી.
- ထိုကျေးရှာရှိ စာျားရှာသျ/သားများ ေဆြးမွားရား နာမြေနာနေ များကို ကနား သိုးသမ် နိုင်ပါသည်.

- ແລະ ສາຍເອົາກະລາຍ ເອກຊບົອກກິຮ ອາດອົອກຮາ ອີຣົອກອີກ ອາ ຊໍ່ ຍຸເດັກ ອາ ຊໍ່ ເອັດ ອາ ອີເອັດ ອາຜູ້. ພາະ ກີ່ ພີ່ງໃດປ່ອຍ ເບົ້າ တ်ဖော်ယ်နံး မယ်းသို့ ကြဘာနာ ဘာရာဂန္

15.2.2016

orpof.ogi Abodi en Br. St. 50.16 : 50 00 : 30° is activity is ଜ୍ଙେମ୍ବର ଜୁନ୍ତି Broge: er wrg 639 soul Juce 67 Sea to the to th endin woo esti al unis നത്തെള്: 23.4. 8. 6 7 50 onose: oz: 49