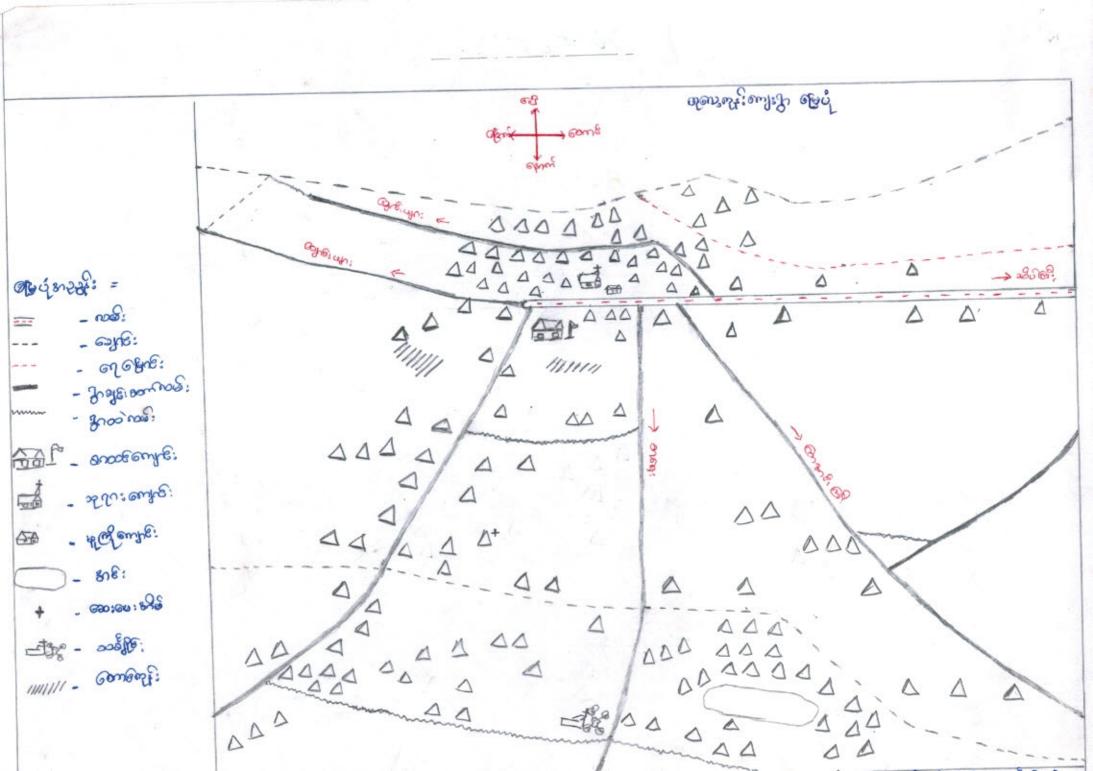

\* 100 m \*

ozens nozi emj: gras 25 m 38: 38 2 ( J) 2 . m moze os 25 Japosog ~ of origits: ew1: en uf whe geoss 22 (200) of w. த். வீயர் கை கீஜ் திட் வீர் கீர் ( பி பர்ப் வந்தி வுறைற் ய form: mus of 25 alor: mus y song of: @: on one exade soop ge wet offe: 201 selp mag uf: when to one and i with: \* geochighundes : 30 cccm freudere zen : fer george . mo or ow wit: own: I all oble of a (101) of a 35 wit; ou (810 2. et af Emilosop " of en mozi : of 2 405 of MEL' 00 20 Z: ver mone dage en dure Consos + ver us: ent: ale whe whall an is metrofe lefter: whe reached an le who of of my or gen ny som femel an 20-