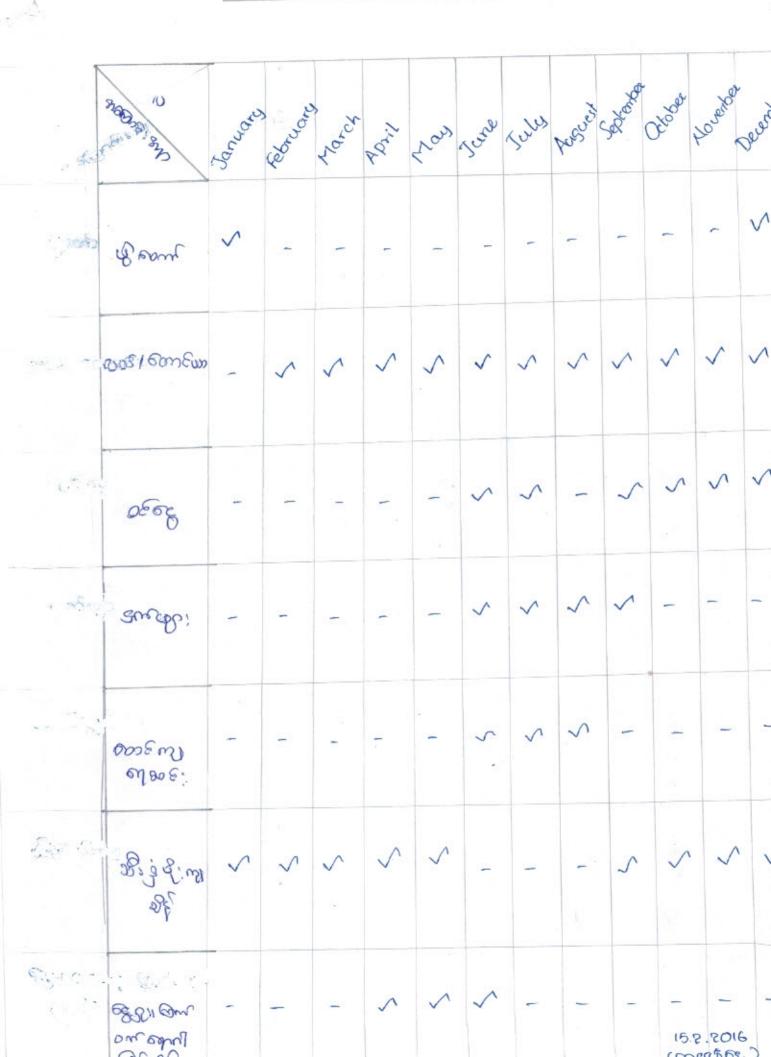

# $\mathbf{d}_{\mathbf{n}}$ $\mathbf{d}_{\mathbf{n}}$

(PSAIPRA) months: ALC

| ŝ  | ආලේආලි: ආආ                                            | ျက်၌         | နီးတည်းခွာပ်ခု                                                                              | တက် | ണന്ട | યા <sup>રુ</sup> ળ |                                                                                                                                                                                                                                                                                                                                                                                                                                                                              |
|----|-------------------------------------------------------|--------------|---------------------------------------------------------------------------------------------|-----|------|--------------------|------------------------------------------------------------------------------------------------------------------------------------------------------------------------------------------------------------------------------------------------------------------------------------------------------------------------------------------------------------------------------------------------------------------------------------------------------------------------------|
| Da | map Resource<br>map λ                                 | 30           | -0 -0-                                                                                      | mp: |      | હસુદિ:             | ဆိမ်များ၊ ဆမြေခံဆတောက်<br>အဲ့များ၊လမ်းပန်းဆက်သွယ်ရာ<br>လယ်ယာ၆မြေဗျားနှင့် တောတော<br>များ                                                                                                                                                                                                                                                                                                                                                                                     |
|    |                                                       |              |                                                                                             | 6   | 32   | 66                 |                                                                                                                                                                                                                                                                                                                                                                                                                                                                              |
| ημ | Цца B: grien; en<br>ef son yon Go:<br>(Wealth Ranking | Jeol.L.Pc    | 6డ్రిగుభులను శిర్ధి<br>పాంభామిలలు శిర్ధి<br>రిడ్రిగుర్కలముశిర్ధి                            |     |      |                    | ແມ່ນທີ່ດີຂະ<br>ອພາະນິນສາ/ກາະສຸມະຈີຊົກອນນ<br>ອພາະນິນສາ/ກາະສົມະຈີຊົງ<br>ອພາະນິນສາ/ກາະສົມະຈີຊົງ<br>ອພາະນິນທີ່ ສູະດີນະຈັຊີນີ້ອີນ<br>ອພາະນີນທີ່ໄດ້ຂະ                                                                                                                                                                                                                                                                                                                              |
|    |                                                       |              |                                                                                             | C   | 92   | GG                 |                                                                                                                                                                                                                                                                                                                                                                                                                                                                              |
| 2* | psbyElgng87<br>(Seasonal<br>calender>                 | Scol. J. Pc  | అంద్రిలాపులు మర్రా<br>ప్రిలాపులు మర్రా<br>లిగ్రెలు ప్రార్రా                                 | 2   |      |                    | ம் ஆத்து தேயியில் ஆக்கு<br>வி ஆத்து குயியில் ஆக்கு<br>வி வி வி வி வி வி வி வி<br>கி வி வி வி வி வி வி வி<br>வி வி வி வி வி வி வி வி<br>வி வி வி வி வி வி வி வி வி<br>வி வி வி வி வி வி வி வி வி வி வி<br>வி வி வி வி வி வி வி வி வி வி வி<br>வி வி வி<br>வி வி வ |
|    |                                                       |              |                                                                                             | E   | 92   | 55                 |                                                                                                                                                                                                                                                                                                                                                                                                                                                                              |
| Go | (spider wed)                                          | Stol. L. Per | <mark>මලිගනුනො</mark> ණරද<br>භාගයනාගත්වරේද<br>මොගසුනොහරද                                    |     |      |                    | က္စ္လေ ကို ကုန္က ကုန္းတို့ ကုန္းတို့ ကုန္းတို့ ကုန္က ကုန္က ကုန္က ကုန္က ကုန္က ကုန္က ကုန္က ကုန္က<br>ကုန္းတို့ ကုန္က ကုန္းကုန္<br>ကုန္က ကုန္က ကုန္က ကုန္းကို ကုန္းကို ကုန္းကို ကုန္းကို ကုန္းကို ကုန္က ကုန္က ကုန္က ကုန္                                                                                                                                                                                                                                                         |
|    |                                                       | -            |                                                                                             | G   | 99   | GG                 |                                                                                                                                                                                                                                                                                                                                                                                                                                                                              |
| 3  | 8918,39829:2705<br>Borfige<br>(Ven Dagram             | alcol. L. RC | 9<br>9<br>9<br>9<br>9<br>9<br>9<br>9<br>9<br>9<br>9<br>9<br>9<br>9<br>9<br>9<br>9<br>9<br>9 | 0   | Ň    |                    | တင္လုိနာ ခာတွင္းရှိ ခ်ာခွဲ, ခ်ာခ<br>များမည်းရို့သော ကုပ်ငန်း များ<br>အက်ာမည်သည့် နာဖွဲ့ နာခည်း ရွိ<br>အက်ာကုပ်ကိုင်မျှ                                                                                                                                                                                                                                                                                                                                                       |
| 1  |                                                       |              |                                                                                             | 10  | 92   | GG                 | -                                                                                                                                                                                                                                                                                                                                                                                                                                                                            |
| G  | . (19) / (0 m ຫຼາ ຊໍ<br>ນປ (26)                       | 2006.66.000  | ලේගානිනොෂදාර<br>හාඟියාහා කාන්දාර<br>මාගිතා කාන්දාර<br>මා                                    | 2   |      |                    | ອາຊີໂ·ລາະ/ລອີ:02. ເສອາຊອະ<br>ອາຍາໂ ຍຊົນາາຕ ຊີ ຄູ່ ອາຊໍະ [<br>ຊາ ຍຊົຍຕີ ຣ ເທີ (ພູ ໂອຣິ:                                                                                                                                                                                                                                                                                                                                                                                       |
|    |                                                       |              |                                                                                             | C   | 22   | 68                 |                                                                                                                                                                                                                                                                                                                                                                                                                                                                              |
|    |                                                       |              | A                                                                                           |     |      |                    |                                                                                                                                                                                                                                                                                                                                                                                                                                                                              |

| 05 |     | ୬ <b>୭</b> ୦୦୦ଟି ୫୬ ୩                                                              | ીપ્પર્કુ     | z.00035065                                  | നനത | pmy | 12:09 | manozz:02:21m HD;                                                                                       |
|----|-----|------------------------------------------------------------------------------------|--------------|---------------------------------------------|-----|-----|-------|---------------------------------------------------------------------------------------------------------|
| 9  | • { | y way a solo                                                                       | Stor. L. Be  | <b>END</b><br>BUNDENNONADED<br>BOGNDENNONED | mp: | 0   | ടിപ്ര | ອສະຣະເໝາະໜາສະເອົາສາອກ<br>ສາສຸບ ພາ: ເລີ່ອກ໌ ບິໂະຍາ: ເກນາກ໌ຮາ<br>ອາລະເຫຼກອະພາະຊີອົດບອະບຸຊີ:<br>ອກົນເນົອງ: |
| 1  | -   |                                                                                    |              |                                             | B   |     | 65    |                                                                                                         |
| 0  |     | amir pati (9)<br>35an Zranrou:<br>2022: Son Zianrou:<br>2023: Sonatric<br>Ranking> | 29. 20 20 50 | 66002620326<br>3002300056<br>66002620326    | 6   |     |       | રી મીઅર્ફ પી ઝં- બિવ્ટ ગર્ફ<br>શ્રેહ કેલ સ્થવ્ય પ્રસ્ટ શિવ્ટ ગર્ફ<br>સ્વીરેલ સ્થવે સ્વ                  |
| -  |     |                                                                                    |              |                                             | e   | 99  | 99    |                                                                                                         |
|    |     |                                                                                    |              |                                             |     | ~   |       |                                                                                                         |
|    |     |                                                                                    |              |                                             | -   |     |       |                                                                                                         |
|    |     |                                                                                    |              |                                             |     |     |       |                                                                                                         |
| -  |     |                                                                                    | 1            |                                             |     |     |       |                                                                                                         |
|    |     |                                                                                    |              |                                             |     |     | č.    |                                                                                                         |
|    |     |                                                                                    |              |                                             |     |     |       |                                                                                                         |