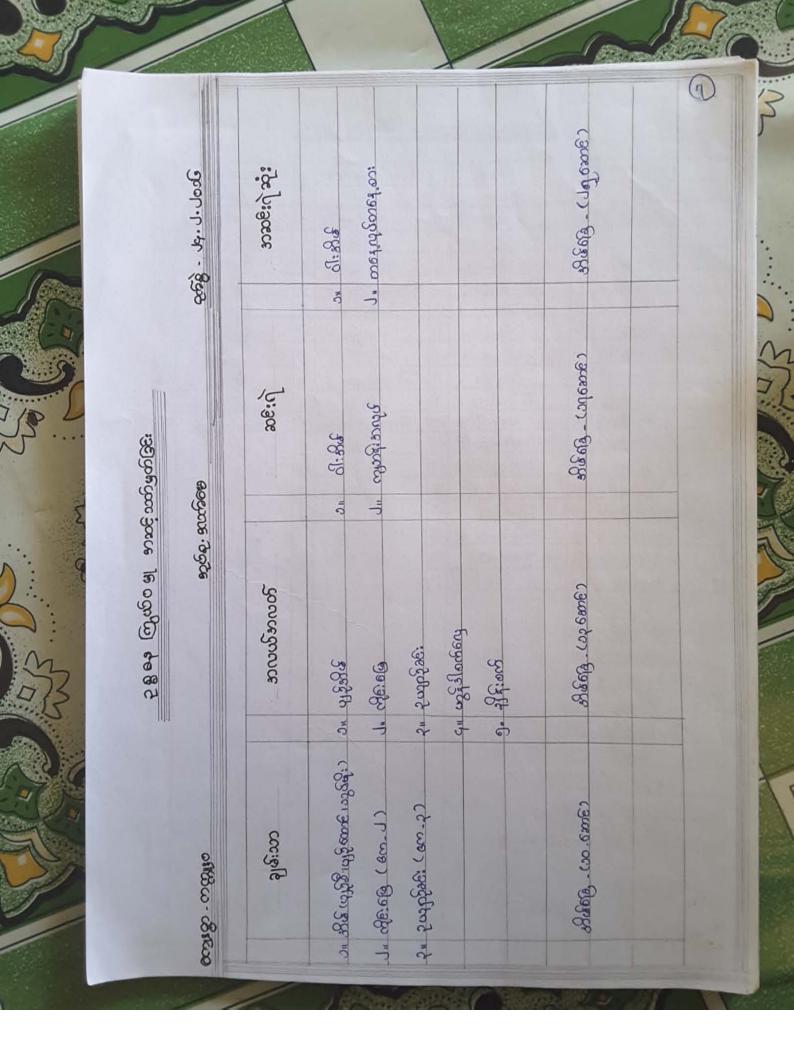

0 Rad ante arte po a a 2606. J2. J. J. J. Outro - Walles Bodrene-galat 0 <u>စရင့်ခာသ</u>ွန်း 6-8-0 20 es-1 11/2 -= 269896 80 stored . D ବହୁନ୍ · 6 anstant: = 20 20 8080 80 1 ED alleato = 💿 13 ア田 ognif · 🗇 P , 999 2ugnga ESEE 11 ico. standigt: , P. P. P. 1) aquis 田 P - 四 5 , galeante: 35 Safe , 101 11 25.00 - 1114-011 60 . 25 Geophes 80 DE 000 , TE 0