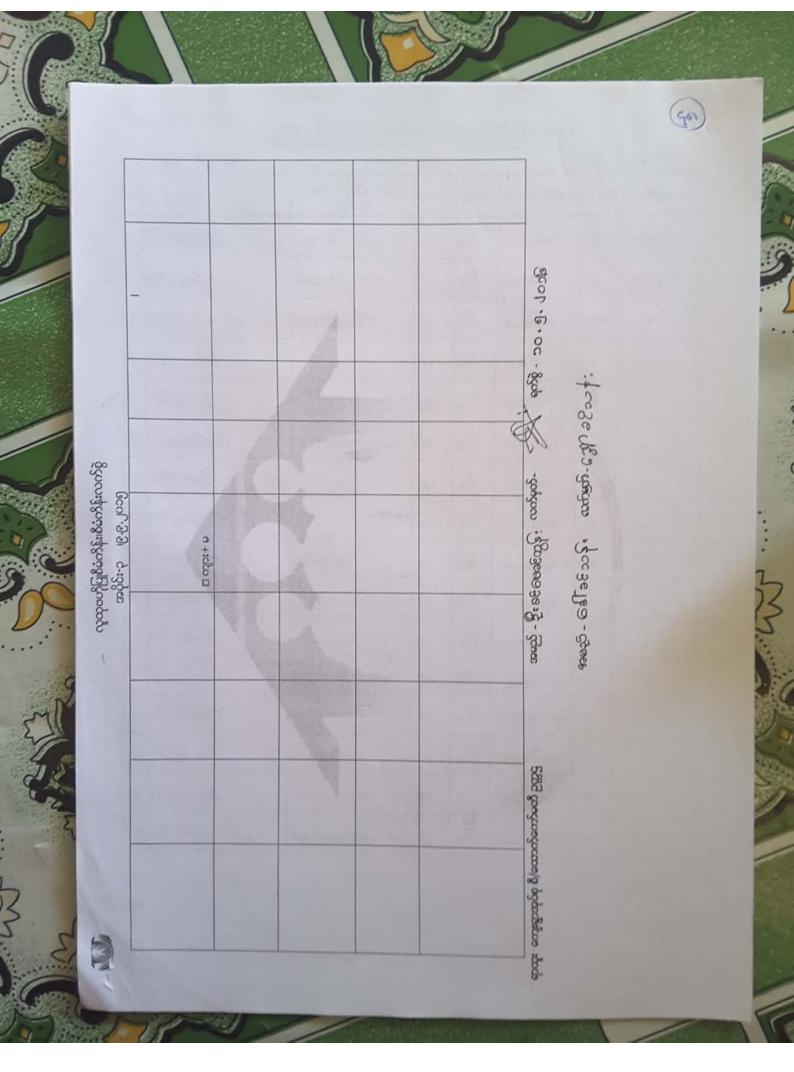

|                      | ကျေးရွာအမည်                                                      | ඉහැරිම                                                        | ကဆ္ထူးဝ                                   |             |           |             |           |              |

E



ane of the dama of the state of the state of the state

Ge

| 1  |                     | anter a second a succession | 322/00 | mbers /      | anoupportentic | 8        | ~            |
|----|---------------------|-----------------------------|--------|--------------|----------------|----------|--------------|
|    | ଇପ୍ଟିଆର ୦୦୦୪୪୪୯୦    | 309r509                     | 8152   |              |                | 893.4    | 4. J. Jode   |
| 17 | ආශරුව               | herme/keremperce            | 835955 | Rap          | 0297796259995  | i ogrælø | Contractions |
| -  | 9:00000 \$\$\$ 9.50 | Banna - 2002                | হুতি   | 2.S:         | 93091250789    | uzłas    | astitico     |
|    | લ્લીકેટ ગ્રહ્નેશ    | geory - guilt               | 472    | સુકુ         | elacoole.      | ø