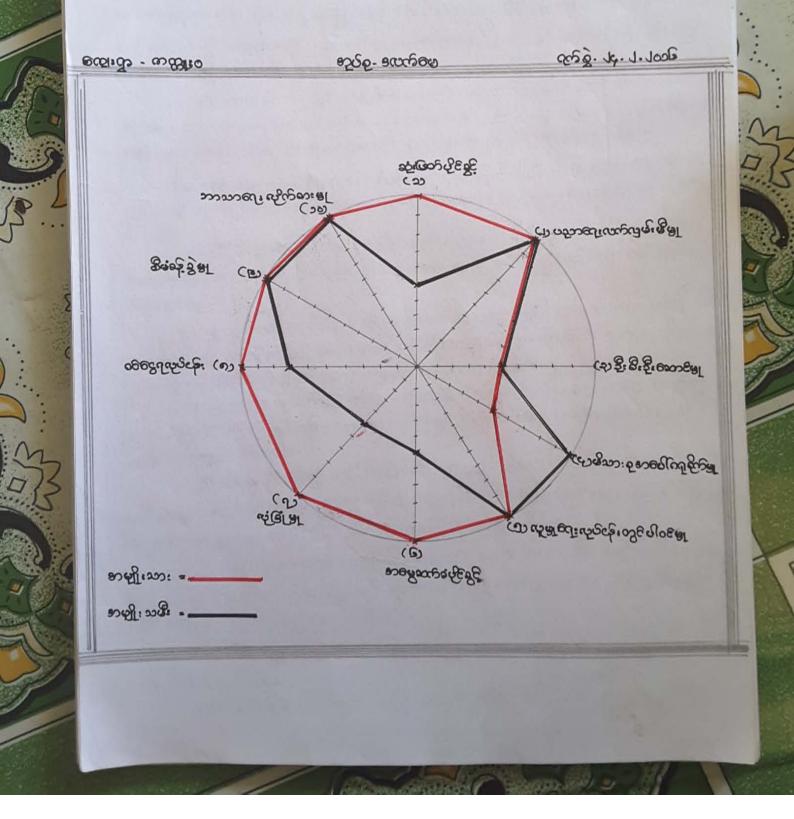

0 Rad ante arte po a a 2606. J2. J. J. J. Outro - Walles Bodrene-galat 0 <u>စရင့်ခာသ</u>ွန်း 6-8-0 20 es-1 11/2 -= 269896 80 stored . D ବହୁନ୍ · 6 anstant: = 20 20 8080 80 1 ED alleato = 💿 13 ア田 ognif · 🗇 P , 999 2ugnga ESEE 11 ico. standigt: , P. P. P. 1) aquis 田 P - 四 5 , galeante: 35 Safe , 101 11 25.00 - 1114-011 60 . 25 Geophes 80 DE 000 , TE 0