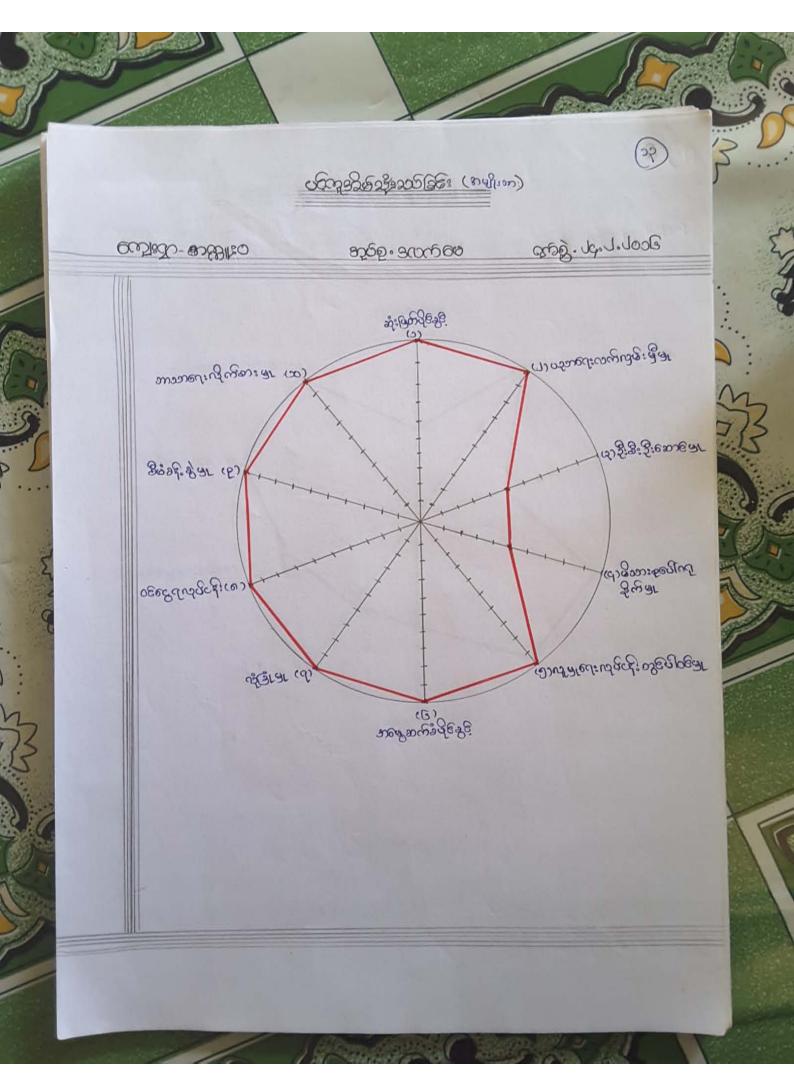

## ကြားတွင်းခိုင် ဖြာသို့မှာ ပြစ်မျိုးကြား ကျောကြာ ကျွက်သာ

6

ျားကို များကို ကို ကျောက်ကို နေလာစရှိ ကျောက်ကို ရှိသို့ ကျောက်ကို ကျောက်ကို ကျောက်ကို ကျောက်ကို ကျောက်ကို ကျောက် လေ့နေရလာစရာ နဲ့က ကေသာ မက်ကျောကေ ချောင်ရှိ ဒလာကကေ လ နေကြော ရန္တြား ရှိသယ်လာ ခဲ့ရော် ကလာတင်္လက် များမဲ့ ရွှောက်ရှားရှားကို မက်ကျောက်မှ ဖြစ်၍ ရှေားကားမ်ားကိုကောင်္က များမဲ့မှာ တန်းကို ကျောက် ကို ကျောက်က ချင်း ရွှောက်ချင်း ကစာရှော် ကျောက်မှ ဖြစ်၍ ရှေားကားမ်ားကို ကျောက်မှ ရောက်ချင်္ ကို ကျောက်ကို ကျောက်ကို ကျောက်ချင် အက်ကျောက်မှ ကျောက်မှ ကျောက်မှ ကျောက်ကို ကျောက်ကော် ရှိသက် ကျောက်ကို ကျောက်ကို ကျောက်ကို ကျောက်ကို ကျောက်ကို ကျောက်ကို ကျောက်ကို ကျောက်ကို ကျောက်ကော် ကျောက်ကားကို ကျောက် ကျောက်ကို ကျောက်ကို ကျောက်ကို ကျောက်ကို ကျောက်ကို ကျောက်ကို ကျောက်ကို ကျောက်ကို ကျောက်ကားကို ကျောက်ကို ကျောက်ကို