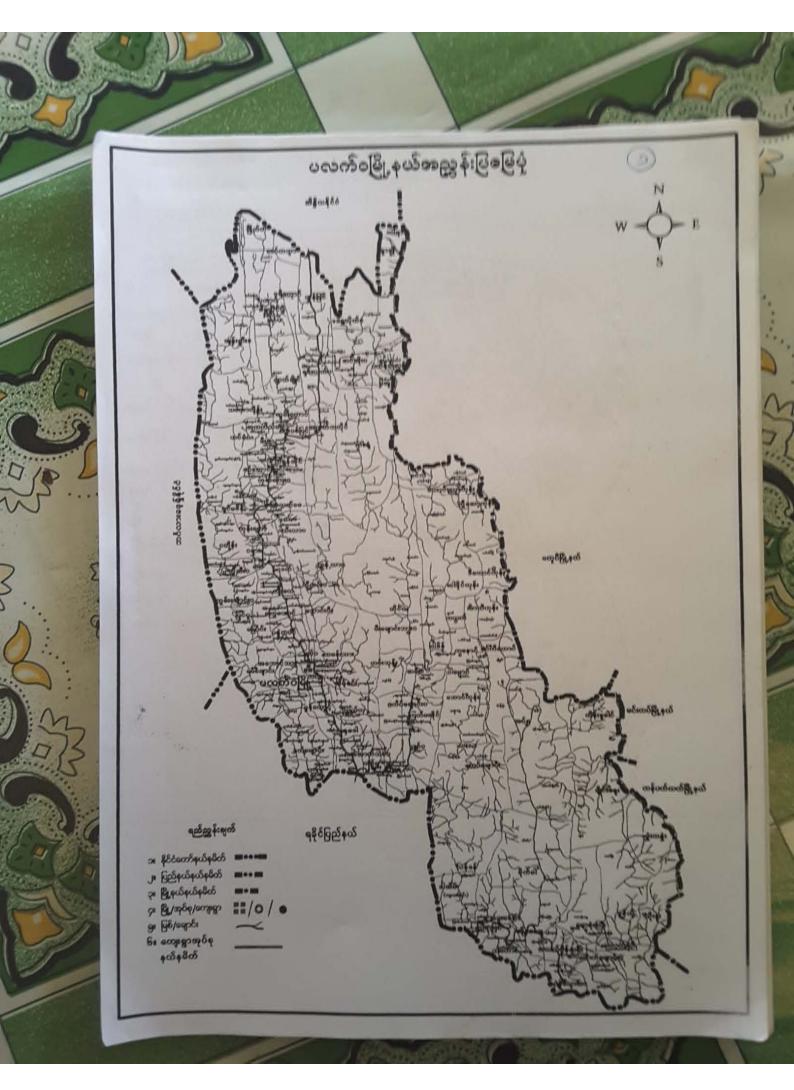

0 Rad ante arte po a a 2606. J2. J. J. J. Outro - Walles Bodrene-galat 0 <u>စရင့်ခာသ</u>ွန်း 6-8-0 20 es-1 11/2 -= 269896 80 stored . D ବହୁନ୍ · 6 anstant: = 20 20 8080 80 1 ED alleato = 💿 13 ア田 ognif · 🗇 P , 999 2ugnga ESEE 11 ico. standigt: , P. P. P. 1) aquis 田 P - 四 5 , galeante: 35 Safe , 101 11 25.00 - 1114-011 60 . 25 Geophes 80 DE 000 , TE 0