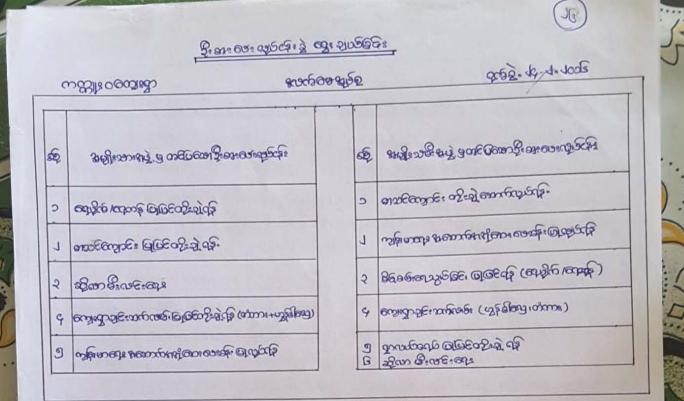

0 Rad ante arte po a a 2606. J2. J. J. J. Outro - Walles Bodrene-galat 0 <u>စရင့်ခာသ</u>ွန်း 6-8-0 20 es-1 11/2 -= 269896 80 stored . D ବହୁନ୍ · 6 anstant: = 20 20 8080 80 1 ED alleato = 💿 13 ア田 ognif · 🗇 P , 999 2ugnga ESEE 11 ico. standigt: , P. P. P. 1) aquis 田 P - 四 5 , galeante: 35 Safe , 101 11 25.00 - 1114-011 60 . 25 Geophes 80 DE 000 , TE 0