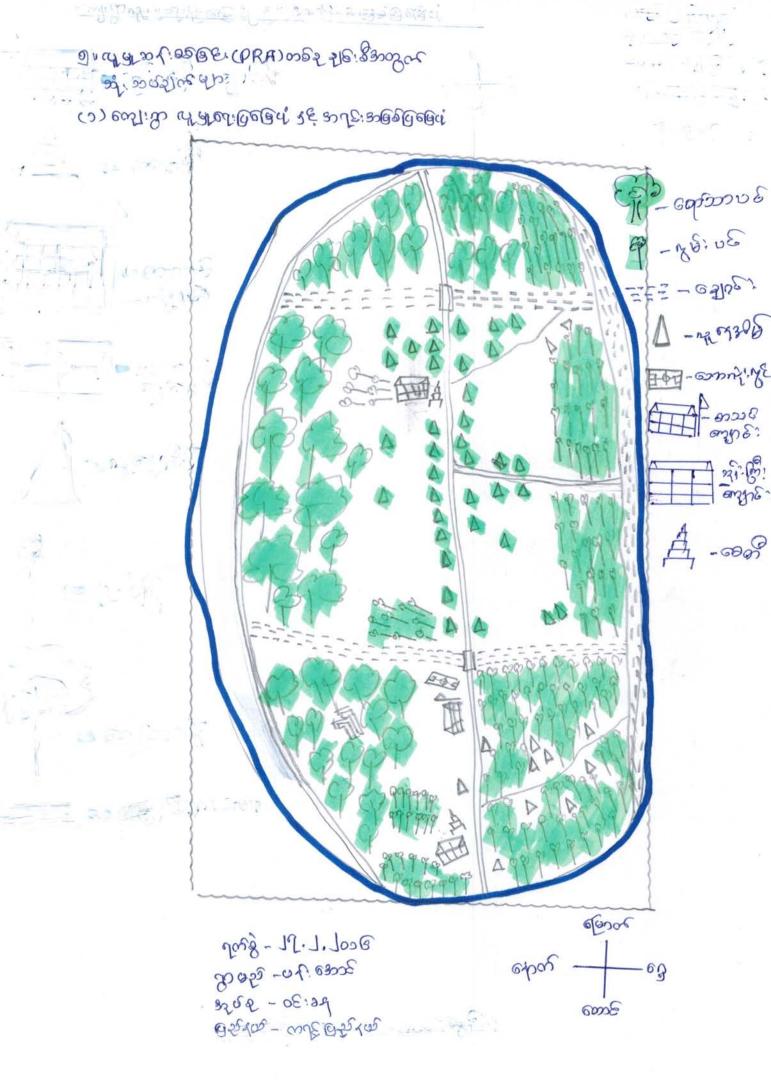

| T | A DEPOSITION OF THE OWNER OWN | 1           |                                                                                                                       |       |     | -     | and See 2.                                                                                                                                                                                                                                                                                                                                                                                                                                                                                                                                                                                                                                                                                                                                                                                                                                                                                                                                                                                                                                                                                                                                                                                                                                                                                                                                                                                                                                                                                                                                                                                                                                                                                                                                                                                                                                                                                                                                                                                                                                                                                                                                                                                                                                                                                                                                   |
|---|-------------------------------------------------------------------------------------------------------------------------------------------------------------------------------------------------------------------------------------------------------------------------------------------------------------------------------------------------------------------------------------------------------------------------------------------------------------------------------------------------------------------------------------------------------------------------------------------------------------------------------------------------------------------------------------------------------------------------------------------------------------------------------------------------------------------------------------------------------------------------------------------------------------------------------------------------------------------------------------------------|-------------|-----------------------------------------------------------------------------------------------------------------------|-------|-----|-------|----------------------------------------------------------------------------------------------------------------------------------------------------------------------------------------------------------------------------------------------------------------------------------------------------------------------------------------------------------------------------------------------------------------------------------------------------------------------------------------------------------------------------------------------------------------------------------------------------------------------------------------------------------------------------------------------------------------------------------------------------------------------------------------------------------------------------------------------------------------------------------------------------------------------------------------------------------------------------------------------------------------------------------------------------------------------------------------------------------------------------------------------------------------------------------------------------------------------------------------------------------------------------------------------------------------------------------------------------------------------------------------------------------------------------------------------------------------------------------------------------------------------------------------------------------------------------------------------------------------------------------------------------------------------------------------------------------------------------------------------------------------------------------------------------------------------------------------------------------------------------------------------------------------------------------------------------------------------------------------------------------------------------------------------------------------------------------------------------------------------------------------------------------------------------------------------------------------------------------------------------------------------------------------------------------------------------------------------|
| 5 | 3 6000 : 3000                                                                                                                                                                                                                                                                                                                                                                                                                                                                                                                                                                                                                                                                                                                                                                                                                                                                                                                                                                                   | Jong        | g.0258206                                                                                                             | 1     | တက် | eutre | 3 32 geness. 02:500                                                                                                                                                                                                                                                                                                                                                                                                                                                                                                                                                                                                                                                                                                                                                                                                                                                                                                                                                                                                                                                                                                                                                                                                                                                                                                                                                                                                                                                                                                                                                                                                                                                                                                                                                                                                                                                                                                                                                                                                                                                                                                                                                                                                                                                                                                                          |
| J | -                                                                                                                                                                                                                                                                                                                                                                                                                                                                                                                                                                                                                                                                                                                                                                                                                                                                                                                                                                                               |             |                                                                                                                       | m     | . 0 | GUE   | 4p:                                                                                                                                                                                                                                                                                                                                                                                                                                                                                                                                                                                                                                                                                                                                                                                                                                                                                                                                                                                                                                                                                                                                                                                                                                                                                                                                                                                                                                                                                                                                                                                                                                                                                                                                                                                                                                                                                                                                                                                                                                                                                                                                                                                                                                                                                                                                          |
| 2 | En 1: pr ry yoy;<br>En 38: secions<br>En of y (Social<br>map/Resource<br>map)                                                                                                                                                                                                                                                                                                                                                                                                                                                                                                                                                                                                                                                                                                                                                                                                                                                                                                                   | Deol.       | ఆర్డ్ ఆధిన్ అంత్రా<br>సాంధి<br>సాంధి<br>సాంధి<br>సాంధి<br>సాంధి<br>సాంధి<br>సాంధి<br>సాంధి<br>సాంధి<br>సాంధి<br>సాంధి |       | 99  | . 70  | တောင်များ<br>သွေးရား၊ အခြော့ဆ<br>ရှေးသူရား ရှေး<br>ရှေးသူရား<br>ရှေးသူရား<br>ရှေးသူရား<br>ရှေး<br>ရှေး<br>ရှေး<br>ရှေး<br>ရှေး<br>ရှေး<br>ရှေး<br>ရှေ                                                                                                                                                                                                                                                                                                                                                                                                                                                                                                                                                                                                                                                                                                                                                                                                                                                                                                                                                                                                                                                                                                                                                                                                                                                                                                                                                                                                                                                                                                                                                                                                                                                                                                                                                                                                                                                                                                                                                                                                                                                                                                                                                                                        |
| Ļ | ry y Bigo; 30<br>205: 2009goSBE.<br>(Wealth<br>Ranking)                                                                                                                                                                                                                                                                                                                                                                                                                                                                                                                                                                                                                                                                                                                                                                                                                                                                                                                                         | Jacolo Lipl | వర్ గిశ్<br>ఇంట్రె డి కృలానిని<br>పిగ్ శ్రీ<br>విగ్ శ్రీ<br>లెక్ట్ గా కృలానిని                                        | 99    | 99  | or    | anoz Arzeje<br>Se zah i mezzat<br>Be val i Dissah<br>sot to i sont day<br>to i to i sont day<br>to i to i sont day<br>to i to i sont day<br>sot to i sot to i so<br>sot to i sont day<br>sot to i sot to i so<br>sot to i so i so<br>sot to i sot to i so<br>sot to i so<br>sot to i sot to i so<br>sot to i so<br>sot to i sot to i sot to i sot to i so<br>sot to i sot to i s |
| 2 | poble 25 16 m<br>38 (seasonal<br>calendar)                                                                                                                                                                                                                                                                                                                                                                                                                                                                                                                                                                                                                                                                                                                                                                                                                                                                                                                                                      | 2001.1.1r   | නරු එ<br>නරු එ                       | 69    | 63  | 200   | ၃၄. မွဲတော်များ<br>ရေား၊ စေငွေးရောရော<br>ရား၊ စစ်ငွေးရောရောင်း<br>ရား၊ စစ်ငွေးရောရောင်း<br>ရား၊ စစ်ငွေးရောရောင်း<br>ရား၊ စစ်ငွေးရောင်း<br>ရား၊ စစ်ငွေးရောင်း<br>ရား၊ စစ်ငွေးရောင်း                                                                                                                                                                                                                                                                                                                                                                                                                                                                                                                                                                                                                                                                                                                                                                                                                                                                                                                                                                                                                                                                                                                                                                                                                                                                                                                                                                                                                                                                                                                                                                                                                                                                                                                                                                                                                                                                                                                                                                                                                                                                                                                                                           |
| 9 | urgan 386 az f<br>war (Spider<br>Web)                                                                                                                                                                                                                                                                                                                                                                                                                                                                                                                                                                                                                                                                                                                                                                                                                                                                                                                                                           | 2006.6.92   | వర్కర్<br>ఇంట్ అశ్వరాను<br>వర్షార్<br>ప్రదార్<br>లిడ్రి దార్కలాను                                                     | , c19 | 6,9 | 20    | ပါဒ္ ၊ ကိုည်း<br>အချိန်း သရန္း ၃ ေဆာက္ကိုန္<br>အ၏ အရွေး ၃ ေဆာက္ကိုန္<br>အ၏ အရွေး ၃ ေဆာက္ကိုန္                                                                                                                                                                                                                                                                                                                                                                                                                                                                                                                                                                                                                                                                                                                                                                                                                                                                                                                                                                                                                                                                                                                                                                                                                                                                                                                                                                                                                                                                                                                                                                                                                                                                                                                                                                                                                                                                                                                                                                                                                                                                                                                                                                                                                                                |
| 9 | Mp: /4 mm                                                                                                                                                                                                                                                                                                                                                                                                                                                                                                                                                                                                                                                                                                                                                                                                                                                                                                                                                                                       | Lolo        | 6 (3 (2 2 5 5 5 5 5 5 5 5 5 5 5 5 5 5 5 5 5                                                                           | 69    | 45  | 200   | 2022 (2022) 12 (2022) 12 (2022) 12 (2022) 12 (2022) 12 (2022) 12 (2022) 12 (2022) 12 (2022) 12 (2022) 12 (2022) 12 (2022) 12 (2022) 12 (2022) 12 (2022) 12 (2022) 12 (2022) 12 (2022) 12 (2022) 12 (2022) 12 (2022) 12 (2022) 12 (2022) 12 (2022) 12 (2022) 12 (2022) 12 (2022) 12 (2022) 12 (2022) 12 (2022) 12 (2022) 12 (2022) 12 (2022) 12 (2022) 12 (2022) 12 (2022) 12 (2022) 12 (2022) 12 (2022) 12 (2022) 12 (2022) 12 (2022) 12 (2022) 12 (2022) 12 (2022) 12 (2022) 12 (2022) 12 (2022) 12 (2022) 12 (2022) 12 (2022) 12 (2022) 12 (2022) 12 (2022) 12 (2022) 12 (2022) 12 (2022) 12 (2022) 12 (2022) 12 (2022) 12 (2022) 12 (2022) 12 (2022) 12 (2022) 12 (2022) 12 (2022) 12 (2022) 12 (2022) 12 (2022) 12 (2022) 12 (2022) 12 (2022) 12 (2022) 12 (2022) 12 (2022) 12 (2022) 12 (2022) 12 (2022) 12 (2022) 12 (2022) 12 (2022) 12 (2022) 12 (2022) 12 (2022) 12 (2022) 12 (2022) 12 (2022) 12 (2022) 12 (2022) 12 (2022) 12 (2022) 12 (2022) 12 (2022) 12 (2022) 12 (2022) 12 (2022) 12 (2022) 12 (2022) 12 (2022) 12 (2022) 12 (2022) 12 (2022) 12 (2022) 12 (2022) 12 (2022) 12 (2022) 12 (2022) 12 (2022) 12 (2022) 12 (2022) 12 (2022) 12 (2022) 12 (2022) 12 (2022) 12 (2022) 12 (2022) 12 (2022) 12 (2022) 12 (2022) 12 (2022) 12 (2022) 12 (2022) 12 (2022) 12 (2022) 12 (2022) 12 (2022) 12 (2022) 12 (2022) 12 (2022) 12 (2022) 12 (2022) 12 (2022) 12 (2022) 12 (2022) 12 (2022) 12 (2022) 12 (2022) 12 (2022) 12 (2022) 12 (2022) 12 (2022) 12 (2022) 12 (2022) 12 (2022) 12 (2022) 12 (2022) 12 (2022) 12 (2022) 12 (2022) 12 (2022) 12 (2022) 12 (2022) 12 (2022) 12 (2022) 12 (2022) 12 (2022) 12 (2022) 12 (2022) 12 (2022) 12 (2022) 12 (2022) 12 (2022) 12 (2022) 12 (2022) 12 (2022) 12 (2022) 12 (2022) 12 (2022) 12 (2022) 12 (2022) 12 (2022) 12 (2022) 12 (2022) 12 (2022) 12 (2022) 12 (2022) 12 (2022) 12 (2022) 12 (2022) 12 (2022) 12 (2022) 12 (2022) 12 (2022) 12 (2022) 12 (2022) 12 (2022) 12 (2022) 12 (2022) 12 (2022) 12 (2022) 12 (2022) 12 (2022) 12 (2022) 12 (2022) 12 (2022) 12 (2022) 12 (2022) 12 (2022) 12 (2022) 12 (2022) 12 (2022) 12 (2022) 12 (2022) 12 (2022) 12 (                                                                                                                                                                                                               |