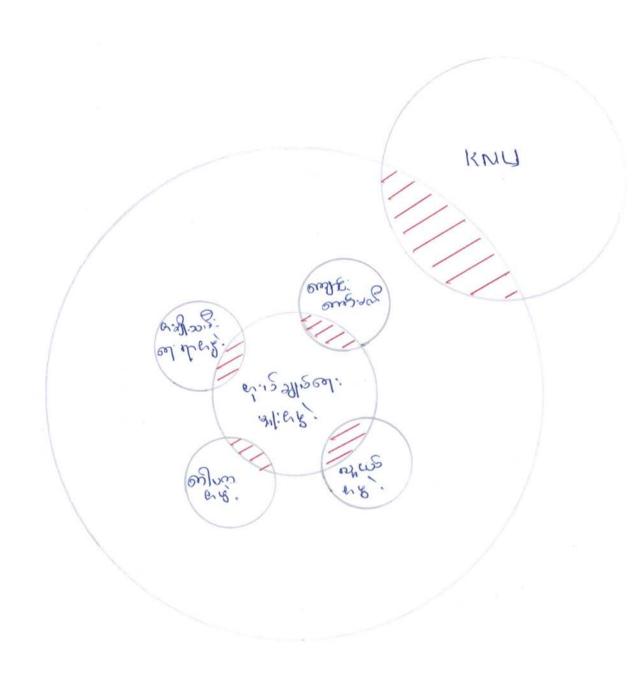

| B | ng nows:<br>Somoge<br>(Venn<br>Diagram)             | 8.00.00s | 3రగ్యేశ్<br>సాలట్ దూపులును<br>వర్యశ్<br>మిదాల్యముదాయ్<br>వైర్యేశ్<br>ఆటే దార్వలనాను                                                                                                                                                                                                                                                                                                                                                                                                                                                                                                                                                                                                                                                                                                                                                                                                                                                                                                                                                                                                                                                                                                                                                                                                                                                                                                                                                                                                                                                                                                                                                                                                                                                                                                                                                                                                                                                                                                                                                                                                                                                                                                                                                                                                                                                                                                                                                                                                                                                                                                                                                                          | 20 | 50 | 25  | డిగి : వ్రేయిములుదుబ్యుల్లికి<br>ఎంద్రి ఆస్త్ మాస్క్ నాత్తి.<br>ల్రముడ్ బ్రి: జిగ్గుప్తు<br>జాహ్మం: డిగి! ఉస్పేవ్యే.<br>లైబు: చిపెంద్రికి! బ్రేపాత్తి. |
|---|-----------------------------------------------------|----------|--------------------------------------------------------------------------------------------------------------------------------------------------------------------------------------------------------------------------------------------------------------------------------------------------------------------------------------------------------------------------------------------------------------------------------------------------------------------------------------------------------------------------------------------------------------------------------------------------------------------------------------------------------------------------------------------------------------------------------------------------------------------------------------------------------------------------------------------------------------------------------------------------------------------------------------------------------------------------------------------------------------------------------------------------------------------------------------------------------------------------------------------------------------------------------------------------------------------------------------------------------------------------------------------------------------------------------------------------------------------------------------------------------------------------------------------------------------------------------------------------------------------------------------------------------------------------------------------------------------------------------------------------------------------------------------------------------------------------------------------------------------------------------------------------------------------------------------------------------------------------------------------------------------------------------------------------------------------------------------------------------------------------------------------------------------------------------------------------------------------------------------------------------------------------------------------------------------------------------------------------------------------------------------------------------------------------------------------------------------------------------------------------------------------------------------------------------------------------------------------------------------------------------------------------------------------------------------------------------------------------------------------------------------|----|----|-----|--------------------------------------------------------------------------------------------------------------------------------------------------------|
| 1 | (problem rece)                                      | 3001.000 | වා වාතුම් දි. න:                                                                                                                                                                                                                                                                                                                                                                                                                                                                                                                                                                                                                                                                                                                                                                                                                                                                                                                                                                                                                                                                                                                                                                                                                                                                                                                                                                                                                                                                                                                                                                                                                                                                                                                                                                                                                                                                                                                                                                                                                                                                                                                                                                                                                                                                                                                                                                                                                                                                                                                                                                                                                                             | 26 | 50 | 200 | sociotas ed:<br>nodite aginti                                                                                                                          |
| 6 | Son granieu: 30 8 30 an Tigo moun: (Matric Ranking) | 0.100    | 320,8<br>new on shown<br>340,8<br>20,000<br>20,000<br>20,000<br>20,000<br>20,000<br>20,000<br>20,000<br>20,000<br>20,000<br>20,000<br>20,000<br>20,000<br>20,000<br>20,000<br>20,000<br>20,000<br>20,000<br>20,000<br>20,000<br>20,000<br>20,000<br>20,000<br>20,000<br>20,000<br>20,000<br>20,000<br>20,000<br>20,000<br>20,000<br>20,000<br>20,000<br>20,000<br>20,000<br>20,000<br>20,000<br>20,000<br>20,000<br>20,000<br>20,000<br>20,000<br>20,000<br>20,000<br>20,000<br>20,000<br>20,000<br>20,000<br>20,000<br>20,000<br>20,000<br>20,000<br>20,000<br>20,000<br>20,000<br>20,000<br>20,000<br>20,000<br>20,000<br>20,000<br>20,000<br>20,000<br>20,000<br>20,000<br>20,000<br>20,000<br>20,000<br>20,000<br>20,000<br>20,000<br>20,000<br>20,000<br>20,000<br>20,000<br>20,000<br>20,000<br>20,000<br>20,000<br>20,000<br>20,000<br>20,000<br>20,000<br>20,000<br>20,000<br>20,000<br>20,000<br>20,000<br>20,000<br>20,000<br>20,000<br>20,000<br>20,000<br>20,000<br>20,000<br>20,000<br>20,000<br>20,000<br>20,000<br>20,000<br>20,000<br>20,000<br>20,000<br>20,000<br>20,000<br>20,000<br>20,000<br>20,000<br>20,000<br>20,000<br>20,000<br>20,000<br>20,000<br>20,000<br>20,000<br>20,000<br>20,000<br>20,000<br>20,000<br>20,000<br>20,000<br>20,000<br>20,000<br>20,000<br>20,000<br>20,000<br>20,000<br>20,000<br>20,000<br>20,000<br>20,000<br>20,000<br>20,000<br>20,000<br>20,000<br>20,000<br>20,000<br>20,000<br>20,000<br>20,000<br>20,000<br>20,000<br>20,000<br>20,000<br>20,000<br>20,000<br>20,000<br>20,000<br>20,000<br>20,000<br>20,000<br>20,000<br>20,000<br>20,000<br>20,000<br>20,000<br>20,000<br>20,000<br>20,000<br>20,000<br>20,000<br>20,000<br>20,000<br>20,000<br>20,000<br>20,000<br>20,000<br>20,000<br>20,000<br>20,000<br>20,000<br>20,000<br>20,000<br>20,000<br>20,000<br>20,000<br>20,000<br>20,000<br>20,000<br>20,000<br>20,000<br>20,000<br>20,000<br>20,000<br>20,000<br>20,000<br>20,000<br>20,000<br>20,000<br>20,000<br>20,000<br>20,000<br>20,000<br>20,000<br>20,000<br>20,000<br>20,000<br>20,000<br>20,000<br>20,000<br>20,000<br>20,000<br>20,000<br>20,000<br>20,000<br>20,000<br>20,000<br>20,000<br>20,000<br>20,000<br>20,000<br>20,000<br>20,000<br>20,000<br>20,000<br>20,000<br>20,000<br>20,000<br>20,000<br>20,000<br>20,000<br>20,000<br>20,000<br>20,000<br>20,000<br>20,000<br>20,000<br>20,000<br>20,000<br>20,000<br>20,000<br>20,000<br>20,000<br>20,000<br>20,000<br>20,000<br>20,000<br>20,000<br>20,000<br>20,000<br>20,000<br>20,000<br>20,000<br>20,000<br>20,000<br>20,000<br>20,000<br>20,000<br>20,000<br>20,000<br>20,000<br>20,000<br>20,000<br>20,000<br>20,000<br>20 | 76 | 08 | 26  | લ અરુસી શ્રું હિલ્ફાઝ<br>પ્રદે અવની પ્રત્ની પણ<br>અહિં શુસ્તર દેવ દું રુજ્<br>અહિં શુસ્તર દેવ દું રુજ્                                                 |