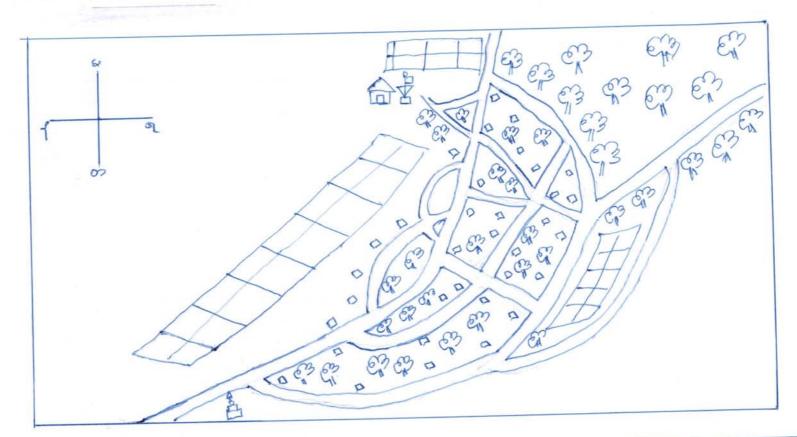

# ता पीक ती हाती हर्मा क्षेत्र क्षेत्र हे क्षण हैं हैं के क्षण हैं हैं हैं के क्षण हैं हैं हैं के किये। पड़ित्र के

| 0  | 3,6000 900                                              | <b>ી</b> જ્યાર | £.00253256                                                                                | or  | MA  | direct! | 3080000 . 08 . 5he                                                                                                                                               |
|----|---------------------------------------------------------|----------------|-------------------------------------------------------------------------------------------|-----|-----|---------|------------------------------------------------------------------------------------------------------------------------------------------------------------------|
| ७ई | 3,00,52                                                 | 10             |                                                                                           | mh. | ()  | ତ୍ୟେଲ   | <i>ती</i> :                                                                                                                                                      |
| 2  | entitudes of (social map)                               | 9.0. Jose      | వర్సర్<br>అర్హిందస్సులును<br>వర్వశి<br>వుదద్వామిదిల్లు<br>వర్వశీ<br>లిస్తుడిస్తులను       | Dc. | 90  | 45      | econg dip;<br>eshog; Ap; Yg; econ<br>in an anoes dip; len<br>al; sources aped; I<br>espocy sp fi Ap; Inag;<br>espocy sp fi Ap; Inag;                             |
| 7  | ry y 8.40.30<br>one on organise.<br>(Wealth<br>Ranking) | 9.02.C.6       | 35 12 6<br>8 46 16 8 2000<br>26 16 5 2000<br>26 16 50 2000                                | 200 | 80  | 25      | వింబ్రి సిర్మాత్రిక్<br>కెక్ట్ ఖడిస్త్ పలముద్<br>కెక్ట్ అది? చిర్తుంచింది.<br>కెళ్ళాన్నడిస్తు పంష్ట్రిజ్య<br>కార్మక్ క్రిమ్ పార్మణేర్మ<br>అదక్కో మీడో డో క్రింసం |
| ?  | noorsegerage gerage general calendar)                   | Deol. 6.6      | 34 of 6<br>34 of 50,000<br>34 of 35,000<br>34 of 6<br>36 of 50,000                        | 1   | 50  | 25      | 3000 300 1 500 2 200 200 200 200 200 200 200 200 2                                                                                                               |
| 9  | uson (Spider<br>Web)                                    | 9.6.6.6        | వర్స్టర్<br>ఈ ఆట్లి అన్యాలను<br>వర్వర్<br>విఆగాన్ర పెందల్లు<br>వైర్వర్<br>ఆట్లెటాన్కలనాని |     | ale | 26      | 12, 6, 12; 2000, 8, 2000, 8, 20, 20, 20, 20, 20, 20, 20, 20, 20, 20                                                                                              |
| 9  | 24, 22 4 (3 Ex                                          | 9.9. Jose      | 32 6 6 32 637 837 837 837 837 837 837 833 833 833 8                                       | 16  | 08  | 600     | eng co or                                                                                                                    |