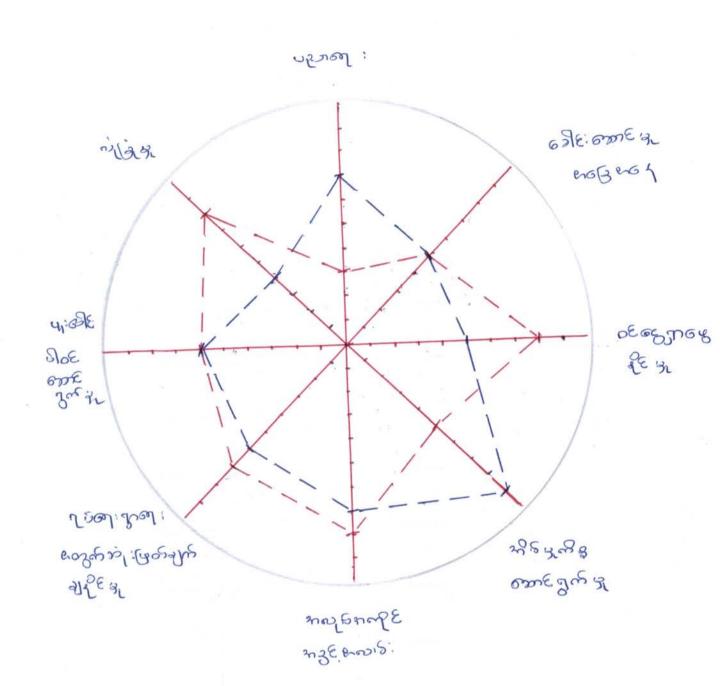

# ता पीक ती हाती हर्मा क्षेत्र क्षेत्र हे क्षण हैं हैं के क्षण हैं हैं हैं के क्षण हैं हैं हैं के किये। पड़ित्र के

| 0  | 3,6000 900                                              | <b>ી</b> જ્યાર | £.00253256                                                                                | or  | MA  | direct! | 3080000 . 08 . 5he                                                                                                                                               |
|----|---------------------------------------------------------|----------------|-------------------------------------------------------------------------------------------|-----|-----|---------|------------------------------------------------------------------------------------------------------------------------------------------------------------------|
| ७ई | 3,00,52                                                 | 10             |                                                                                           | mh. | ()  | ତ୍ୟେଲ   | <i>ती</i> :                                                                                                                                                      |
| 2  | entitudes of (social map)                               | 9.0. Jose      | వర్సర్<br>అర్హిందస్సులును<br>వర్వశి<br>వుదద్వామిదిల్లు<br>వర్వశీ<br>లిస్తుడిస్తులను       | Dc. | 90  | 45      | econg dip;<br>eshog; Ap; Yg; econ<br>in an anoes dip; len<br>al; sources aped; I<br>espocy sp fi Ap; Inag;<br>espocy sp fi Ap; Inag;                             |
| 7  | ry y 8.40.30<br>one on organise.<br>(Wealth<br>Ranking) | 9.02.C.6       | 35 12 6<br>8 46 16 8 2000<br>26 16 5 2000<br>26 16 50 2000                                | 200 | 80  | 25      | వింబ్రి సిర్మాత్రిక్<br>కెక్ట్ ఖడిస్త్ పలముద్<br>కెక్ట్ అది? చిర్తుంచింది.<br>కెళ్ళాన్నడిస్తు పంష్ట్రిజ్య<br>కార్మక్ క్రిమ్ పార్మణేర్మ<br>అదక్కో మీడో డో క్రింసం |
| ?  | noorsegerage gerage general calendar)                   | Deol. 6.6      | 34 of 6<br>34 of 50,000<br>34 of 35,000<br>34 of 6<br>36 of 50,000                        | 1   | 50  | 25      | 3000 300 1 500 2 200 200 200 200 200 200 200 200 2                                                                                                               |
| 9  | uson (Spider<br>Web)                                    | 9.6.6.6        | వర్స్టర్<br>ఈ ఆట్లి అన్యాలను<br>వర్వర్<br>విఆగాన్ర పెందల్లు<br>వైర్వర్<br>ఆట్లెటాన్కలనాని |     | ale | 26      | 12, 6, 12; 2000, 8, 2000, 8, 20, 20, 20, 20, 20, 20, 20, 20, 20, 20                                                                                              |
| 9  | 24, 22 4 (3 Ex                                          | 9.9. Jose      | 32 6 6 32 637 837 837 837 837 837 837 833 833 833 8                                       | 16  | 08  | 600     | eng co or                                                                                                                    |

| B | ng nows:<br>Somoge<br>(Venn<br>Diagram)             | 8.00.00s | 3రగ్యేశ్<br>సాలట్ దూపులును<br>వర్యశ్<br>మిదాల్యముదాయ్<br>వైర్యేశ్<br>ఆటే దార్వలనాను                                                                                                                                                                                                                                                                                                                                                                                                                                                                                                                                                                                                                                                                                                                                                                                                                                                                                                                                                                                                                                                                                                                                                                                                                                                                                                                                                                                                                                                                                                                                                                                                                                                                                                                                                                                                                                                                                                                                                                                                                                                                                                                                                                                                                                                                                                                                                                                                                                                                                                                                                                          | 20 | 50 | 25  | డిగి : వ్రేయిములుదుబ్యుల్లికి<br>ఎంద్రి ఆస్త్ మాస్క్ నాత్తి.<br>ల్రముడ్ బ్రి: జిగ్గుప్తు<br>జాహ్మం: డిగి! ఉస్పేవ్యే.<br>లైబు: చిపెంద్రికి! బ్రేపాత్తి. |
|---|-----------------------------------------------------|----------|--------------------------------------------------------------------------------------------------------------------------------------------------------------------------------------------------------------------------------------------------------------------------------------------------------------------------------------------------------------------------------------------------------------------------------------------------------------------------------------------------------------------------------------------------------------------------------------------------------------------------------------------------------------------------------------------------------------------------------------------------------------------------------------------------------------------------------------------------------------------------------------------------------------------------------------------------------------------------------------------------------------------------------------------------------------------------------------------------------------------------------------------------------------------------------------------------------------------------------------------------------------------------------------------------------------------------------------------------------------------------------------------------------------------------------------------------------------------------------------------------------------------------------------------------------------------------------------------------------------------------------------------------------------------------------------------------------------------------------------------------------------------------------------------------------------------------------------------------------------------------------------------------------------------------------------------------------------------------------------------------------------------------------------------------------------------------------------------------------------------------------------------------------------------------------------------------------------------------------------------------------------------------------------------------------------------------------------------------------------------------------------------------------------------------------------------------------------------------------------------------------------------------------------------------------------------------------------------------------------------------------------------------------------|----|----|-----|--------------------------------------------------------------------------------------------------------------------------------------------------------|
| 1 | (problem rece)                                      | 3001.000 | වා වාතුම් දි. න:                                                                                                                                                                                                                                                                                                                                                                                                                                                                                                                                                                                                                                                                                                                                                                                                                                                                                                                                                                                                                                                                                                                                                                                                                                                                                                                                                                                                                                                                                                                                                                                                                                                                                                                                                                                                                                                                                                                                                                                                                                                                                                                                                                                                                                                                                                                                                                                                                                                                                                                                                                                                                                             | 26 | 50 | 200 | sociotas ed:<br>nodite aginti                                                                                                                          |
| 6 | Son granieu: 30 8 30 an Tigo moun: (Matric Ranking) | 0.100    | 320,8<br>new on shown<br>340,8<br>20,000<br>20,000<br>20,000<br>20,000<br>20,000<br>20,000<br>20,000<br>20,000<br>20,000<br>20,000<br>20,000<br>20,000<br>20,000<br>20,000<br>20,000<br>20,000<br>20,000<br>20,000<br>20,000<br>20,000<br>20,000<br>20,000<br>20,000<br>20,000<br>20,000<br>20,000<br>20,000<br>20,000<br>20,000<br>20,000<br>20,000<br>20,000<br>20,000<br>20,000<br>20,000<br>20,000<br>20,000<br>20,000<br>20,000<br>20,000<br>20,000<br>20,000<br>20,000<br>20,000<br>20,000<br>20,000<br>20,000<br>20,000<br>20,000<br>20,000<br>20,000<br>20,000<br>20,000<br>20,000<br>20,000<br>20,000<br>20,000<br>20,000<br>20,000<br>20,000<br>20,000<br>20,000<br>20,000<br>20,000<br>20,000<br>20,000<br>20,000<br>20,000<br>20,000<br>20,000<br>20,000<br>20,000<br>20,000<br>20,000<br>20,000<br>20,000<br>20,000<br>20,000<br>20,000<br>20,000<br>20,000<br>20,000<br>20,000<br>20,000<br>20,000<br>20,000<br>20,000<br>20,000<br>20,000<br>20,000<br>20,000<br>20,000<br>20,000<br>20,000<br>20,000<br>20,000<br>20,000<br>20,000<br>20,000<br>20,000<br>20,000<br>20,000<br>20,000<br>20,000<br>20,000<br>20,000<br>20,000<br>20,000<br>20,000<br>20,000<br>20,000<br>20,000<br>20,000<br>20,000<br>20,000<br>20,000<br>20,000<br>20,000<br>20,000<br>20,000<br>20,000<br>20,000<br>20,000<br>20,000<br>20,000<br>20,000<br>20,000<br>20,000<br>20,000<br>20,000<br>20,000<br>20,000<br>20,000<br>20,000<br>20,000<br>20,000<br>20,000<br>20,000<br>20,000<br>20,000<br>20,000<br>20,000<br>20,000<br>20,000<br>20,000<br>20,000<br>20,000<br>20,000<br>20,000<br>20,000<br>20,000<br>20,000<br>20,000<br>20,000<br>20,000<br>20,000<br>20,000<br>20,000<br>20,000<br>20,000<br>20,000<br>20,000<br>20,000<br>20,000<br>20,000<br>20,000<br>20,000<br>20,000<br>20,000<br>20,000<br>20,000<br>20,000<br>20,000<br>20,000<br>20,000<br>20,000<br>20,000<br>20,000<br>20,000<br>20,000<br>20,000<br>20,000<br>20,000<br>20,000<br>20,000<br>20,000<br>20,000<br>20,000<br>20,000<br>20,000<br>20,000<br>20,000<br>20,000<br>20,000<br>20,000<br>20,000<br>20,000<br>20,000<br>20,000<br>20,000<br>20,000<br>20,000<br>20,000<br>20,000<br>20,000<br>20,000<br>20,000<br>20,000<br>20,000<br>20,000<br>20,000<br>20,000<br>20,000<br>20,000<br>20,000<br>20,000<br>20,000<br>20,000<br>20,000<br>20,000<br>20,000<br>20,000<br>20,000<br>20,000<br>20,000<br>20,000<br>20,000<br>20,000<br>20,000<br>20,000<br>20,000<br>20,000<br>20,000<br>20,000<br>20,000<br>20,000<br>20,000<br>20,000<br>20,000<br>20,000<br>20,000<br>20,000<br>20,000<br>20,000<br>20,000<br>20,000<br>20,000<br>20,000<br>20,000<br>20,000<br>20,000<br>20,000<br>20 | 76 | 08 | 26  | લ અરુસી શ્રું હિલ્ફાઝ<br>પ્રદે અવની પ્રત્ની પણ<br>અહિં શુસ્તર દેવ દું રુજ્<br>અહિં શુસ્તર દેવ દું રુજ્                                                 |