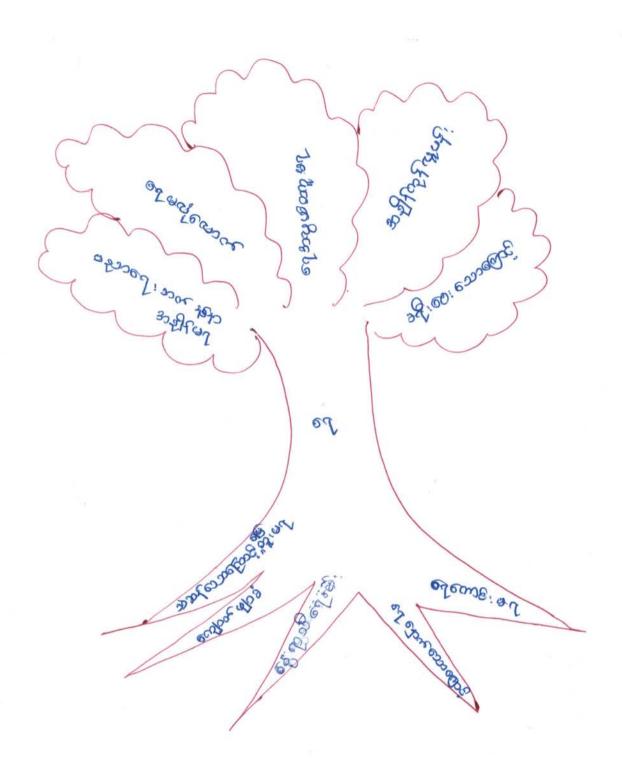

# മുന്നുക്കാണ് 202 വള്ള ചോട്ട ചായ്യ ചാട്ട ചാല് ചായ്യ പാരം ചാട്ട് എം

| Jr. 2001. 8 | නශ්. ෂ ගපිලිමනා නවගෙනා මා මා 30      | निरि अकुः | കുര്.പ് വള്ളതാക്കായുകള                |
|-------------|--------------------------------------|-----------|---------------------------------------|
| 2           | നരു. എയോട്ട് തോകാലം കുത              | 2         | \$0 8000 E 16 000                     |
| J           | €२०२०६ २०% : ६८ तत्री ९८००८ ३००५ ३०० | 7         | ರಿ. ಇತ್ರಿಲಾಎಾತ್ರಾಭ್ಯ <sub>ತಲ್ಲಾ</sub> |
| 2           | කො.නෑ: යාවු නොනානයෙනු                | ?         | ब्री तर्ती १ का ०५ एका अपू            |
| 9           | න නඳු ලක් හිද මේ ලන නමා ඉදෙන ඉ       | 9         | 8) DE ENTO E: 8 ENDS: 30              |
| 9           | B. 6 g 6 200 30 30 6 6 30 6          | 9         | का भी लड़े अपण्ड                      |

# (6) earligh: @E: - etigonang: ca) रेश्काकेट: eutidod: @ह.ed: earlight: ution: shouth

| ઝલી | 5. 200: 30 B. a 00 E@ cons ed D. a f. slucker.        | अधिह | 175. 328. 2008@@ww ealpay;   |
|-----|-------------------------------------------------------|------|------------------------------|
| 2   | നരു. റ ച്ച , മം പ്രച്യാത്ര ഉപ് , ഉഡാള: രിച്ച , മാക്കി | 9    | കുറി. മാധു ചിനുല്. ഉഡാട്ര. ത |
| J   | 80.00. वर् ग्रेक्ट व्या                               | J    | grior. ed & zun ooll         |
|     | धीर् कथा अम्हेक िहिमा क छत्र                          | 2    | Grass of: 13 001             |
| 9   | 0.00                                                  | 9    | வைவர் அறை இடுக்கு : முறை வி  |
| 9   | ती २०१६ करी                                           | 9    | With on ent. Doc Born wood   |