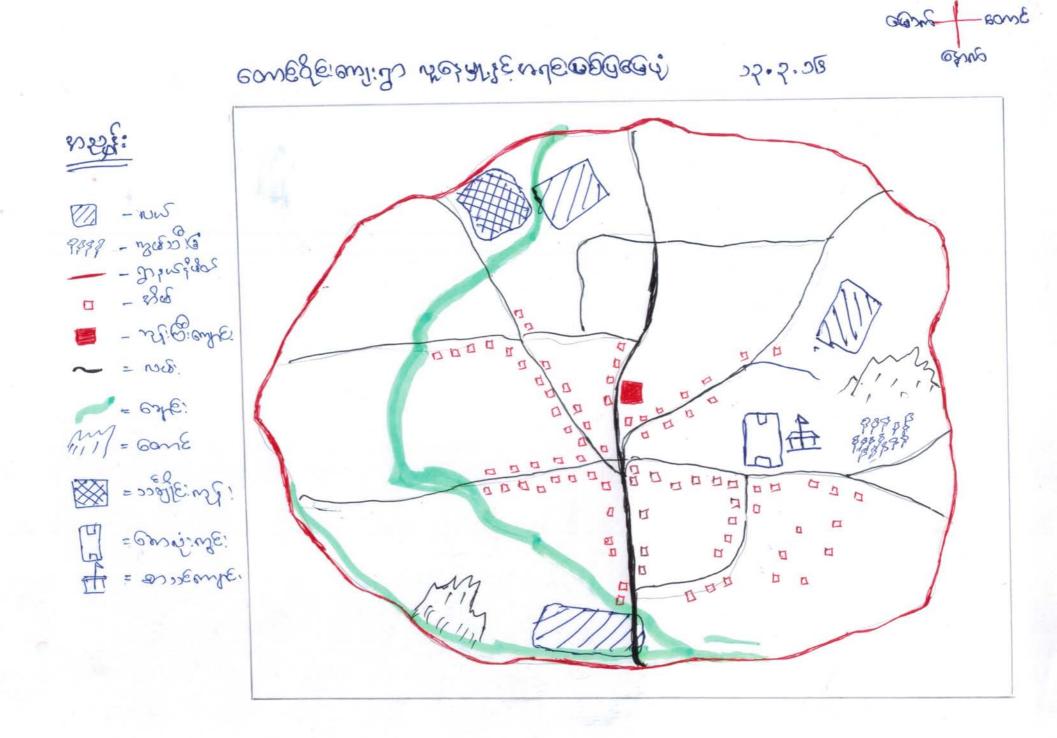

| 56 | 0.2 | 621    |                                                                                                                           |
|            |                                                                                   |                           |                                                                                                                                                                                                                                                                                                                                      |    |     |        |                                                                                                                           |



a 1 4

en

29082 EUUSOUBERUUS:

102

eonege:eng:p

scol. 2.20

| 32202        | લુદસુદ્ધ                                                                           | ଌ୍ରଗ୍ରେର୍ମ୍ନ |
|--------------|------------------------------------------------------------------------------------|--------------|
| භෙගදාර       | $n_{30}c_{20}$ $n_{30}c_{20}$ $n_{30}c_{20}$ $n_{30}c_{20}$ $n_{30}c_{20}$ $n_{3}$ | 0 10         |
| දාගය<br>දාගත | ကွမ်းသီးန် ၅ဧက (လယ် ၃ ဧက<br>ဆိုကေဖာ သိုင်း                                         | 28           |
| မရောကာဘ်     | တစ်နေ့.လုပ်တစ်နေ့့စာ:                                                              | 69           |

ange goon age an an man son your and son ( arealth Ranking ) 33,200000 200 00 1038 28005 gesolog 60m6026 6001 2 16 တက္ဆုိးရာတဲ့ က်က်က်နားက်းတဲ့ စုတင္