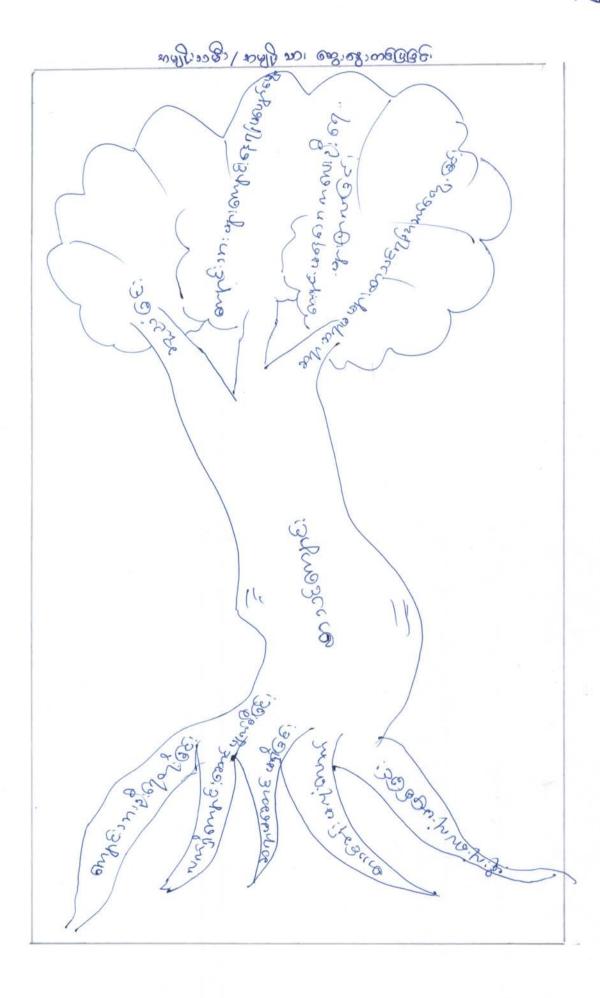

# ပုံစံ စ-၃ ကျေးရွာဇွံ့ဖြိုးရေး ဦးစားပေးအစီအစဉ် (Form PC 3)

U

| <i>လမ်းညွှ</i> | <i>ာန် ရက်</i> /အဆင့်(၃)ကျေးရွာမျှော်မှန်းချက်း<br>တီသည် လူထုစည်းရုံးရေးမှူးအကူအညီဖြင့်  | အစည်းအပေး<br>ကျိပံစံကိုပြသ | ပြီးဆုံးသောအခါ<br>စံအောင် ဖြည်သ                   | ကျေးရွာစီမံကိန်း အထောက်အကူပြု<br>င်းရမည်။ အားလုံးသော အရက်အရဲ |
|----------------|------------------------------------------------------------------------------------------|----------------------------|---------------------------------------------------|--------------------------------------------------------------|
| 3000           | အဆီးများ၊ ဖွံဖြိုးမူဦးစားပေးအစီအစဉ်များ၊လူထု                                             | ဗဟိပြုစီမံကိန်း            | မွန္နင့္ရန္က ရန္က ရန္က ရန္က<br>အျခန္ရင္ ရန္က ရန္က | အဖြစ်နှင့် မသက်ဆိုင်သည် လုပ်ငန်းများ                         |
|                | းကိုဖေါ်ပြရမည်။                                                                          | 0010100004                 |                                                   |                                                              |
| လူထုစ          | ည်းရုံးရေးမှူး/ပန်ထမ်း အမည် – ေတာက္ကေတို                                                 | 1913                       |                                                   |                                                              |
|                | 02.2.1000                                                                                |                            | အမှတ်ခြစ်ပါ (√)∗<br>)□ စက်ပန်း(၃)□စဂ              |                                                              |
| ပြည်နပ         | သိ/တိုင်း မြို့နယ်<br>ကရုဗ် တူဂူက်ရှိ                                                    | ကေ                         | းရွာအုပ်စု<br>ဘော၆၃ ၆                             | ကျေးရွာ<br>ဘော၆၃၆                                            |
|                | <mark>၈ဓက်အစဲအတားအဆီးများအားထွေးနွေးခြင်း</mark> - ပ<br>ဂအဓက်အစဲအတားအဆီးများသည် မည်သည်မျ |                            |                                                   |                                                              |
|                | ဟး အဖွဲ့မှတင်ပြသောအခက်အခဲအ <b>တားအဆီး</b> မျ                                             |                            |                                                   | သာအခက်အခဲအတားအဆီးများ                                        |
| o              | - for: 3 mozecro                                                                         | Alt                        | scero "                                           | · Rev Ingrad                                                 |
| J              | ຍວກພັບອີຊາຍໃຈ ເຊັ່ອການ                                                                   | 5                          | 020:6                                             | . Ro : 46: UT                                                |
| 5              | ess: 26. A.                                                                              |                            | 8 00                                              | ; women                                                      |
| 9              | Mare: W. Wome.                                                                           |                            | 6:6                                               | ȧ.                                                           |
| ອ              | S: Ani                                                                                   | 1                          | D                                                 |                                                              |
| ວ. ເຊ          | <b>ျှာ်မှန်းရြင်း-</b> နောင်လာမည့် ( ၅ )နှစ် အတွင်း ကေ                                   | <b>ျးရွာ</b> ဖွံ့ဖြိုးရေး  | မျှော်မှန်းလျာထားရ                                | ချက်များအား တင်ပြပါ။                                         |
| အမျိုးဝ        | <b>သား</b> အဖွဲ့မှတင်ပြသောမျှော်မှန်းချက်များ                                            | အမျိုးသ                    | <b>မီး</b> အဖွဲ့မှတင်ပြသော                        | ၁မျှော်မှန်းချက်များ                                         |
| C              | orse entre secondras                                                                     | 929 0                      | marco                                             | ne experies and y                                            |
| J              | elqueintedistation                                                                       | <u>у</u> . Ј               | 620:60:2                                          | 2: 000 merl nor and                                          |
| 6              | 630:36:00620301973                                                                       | <del>6</del>               | Share: u                                          | SEWNEW BORDE MA                                              |
| 0              | 0 (200                                                                                   | 0                          | 0.0                                               | 2                                                            |