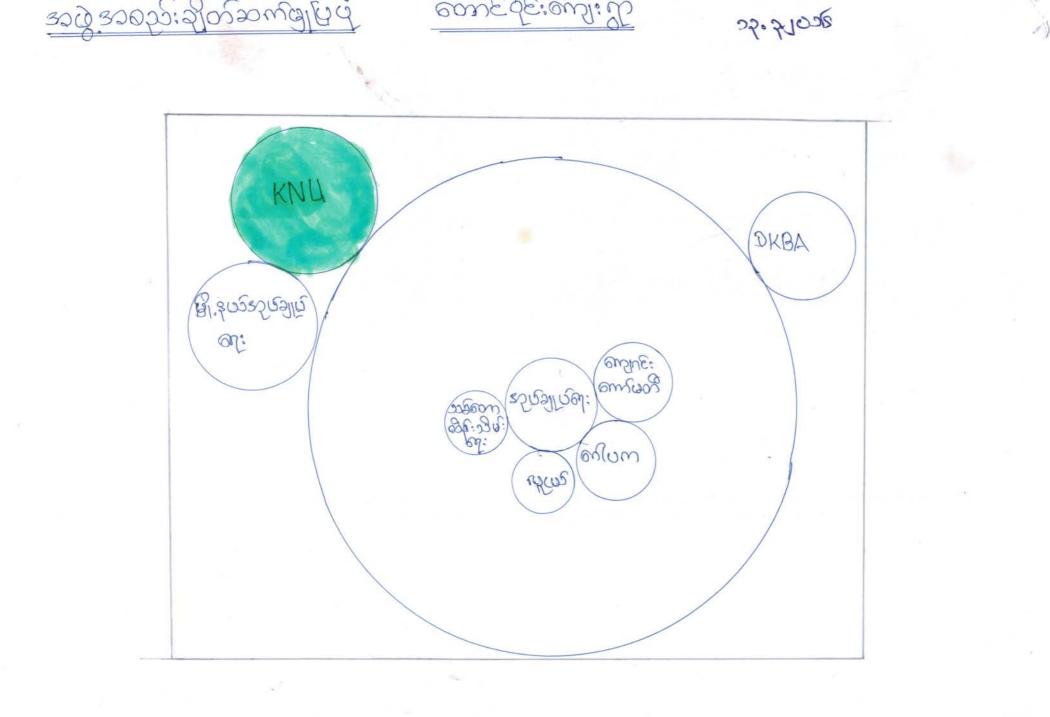

လူထုဗဟိုပြုစီမံကိန်းမတိုင်မီ ဤကျေးရွာတွင် ကျေးရွာဖွံ့ဖြီးရေးအတွက် အစိုးရ(သို့)ရွာသားများကိုယ်တိုင်(သို့) စီမံကိန်းတစ်ခုခုမှ

(ဇ) ကျေးရွာတွင် ဇွဲ့စည်းထားသော အဇွဲ့အစည်းများ

BAJ (Bridge Aster Japan)

.

လူထုဗဟိုပြုစီမံကိန်း၊စီမံကိန်းလက်စွဲ အပိုင်း-၃