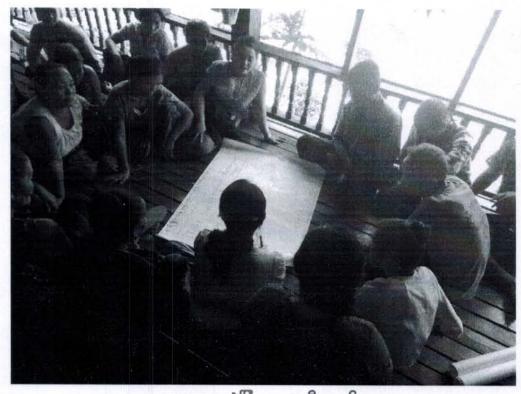

နတ်ချောင်းဖျားကျေးရွာကော်မတီရွေးချယ်ခြင်းနှင့် ကျေးရွာဖွံ့ဖြိုးရေးအစီအစဉ် ဆောင်ရွက်မှု မှတ်တမ်းဓါတ်ပုံများ

လူမျိုးစု (၂)-

လူမျိုးစုရော-