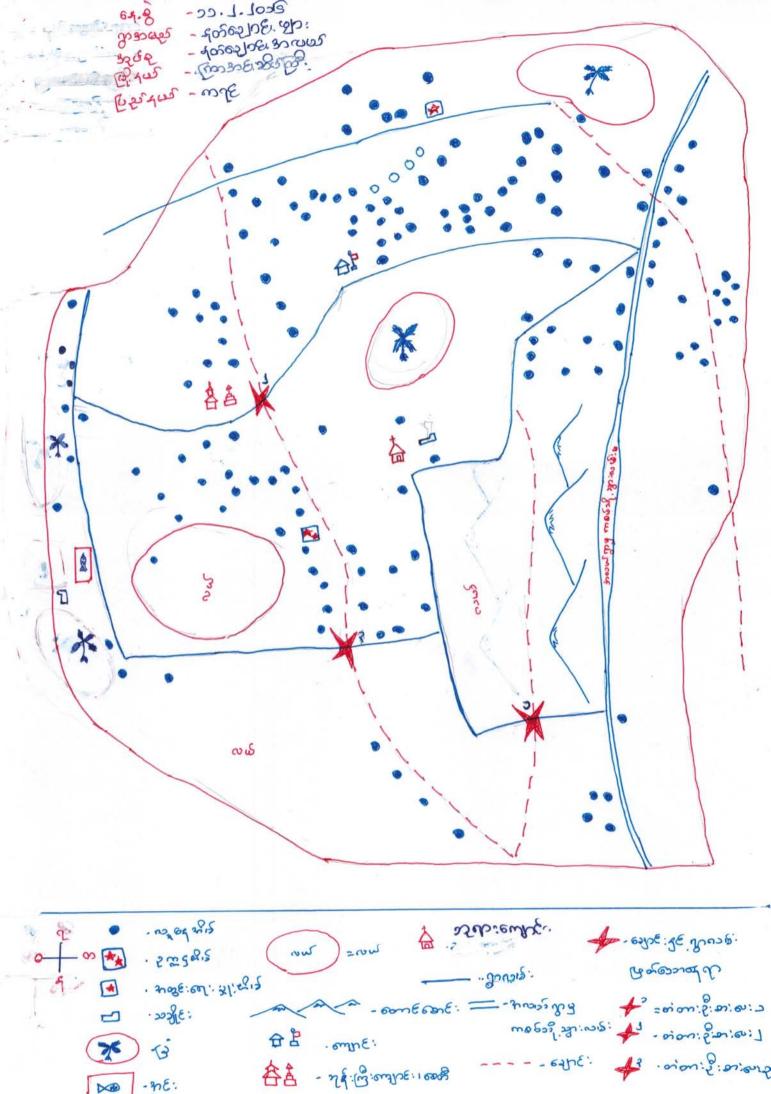

နတ်ချောင်းဖျားကျေးရွာကော်မတီရွေးချယ်ခြင်းနှင့် ကျေးရွာဖွံ့ဖြိုးရေးအစီအစဉ် ဆောင်ရွက်မှု မှတ်တမ်းဓါတ်ပုံများ

လူမျိုးစု (၂)-

လူမျိုးစုရော-