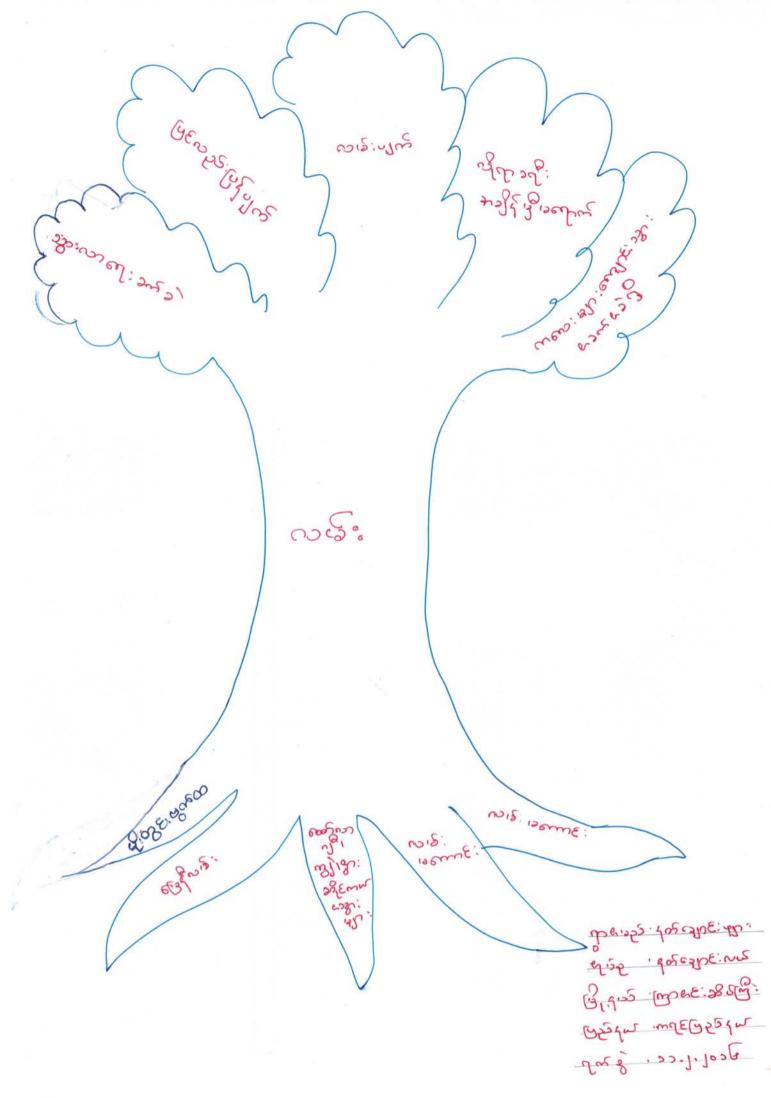

--------------------------------------------|------------|
|    | ချမ်းသာဓာာ ဗျပ်စ | 80:(00)eme 10,25: (1) 8: 1 (3) (00)eme 10,25: (1) 8: 1 (3) (00)em 10,25 (1) 8: 1 | G          |
|    | မြေလည် စာာဗျင် စ | 80: (7) Bome 100/25: (2) Bom 1 VI uf 1                                                                                                                         | <b>၅</b> ° |
|    | ဖေလည်ထောရပ်န     | ကက္ခန္းကသန္းစာပင္းမ်ား၊ မာဂ်ာန္း                                                                                                                               | e q        |

Jug 8 . 30.1-100年 Poztm · wdを同なれて Britan · Mure: あとしいいはいれて なをもある。 foreshe: いった かかわら。 foreshe: core

# ewl: 20 a archane on 30 sup 20 alu:

சால் ந்தை நாக

L. 20 6 200 : 0000:

2 m 62:60:34:

6, essessio

Drates entre:



sough so sough in sign.

| 3. | esselferdusspiees;  wit: sold een fedruge ar aleg.  showed as sog agage:  solversel; ersog agage:  solversel; ersog agage: |
|----|----------------------------------------------------------------------------------------------------------------------------|
| 3. | esselferdulf.æ:<br>estelsessesseget.<br>struselinssegage.                                                                  |
| 91 | esselferdulf:æ:<br>ulf:esselseesfelduge:æ:                                                                                 |
| gn | esselfedelulf.ge:                                                                                                          |
|    |