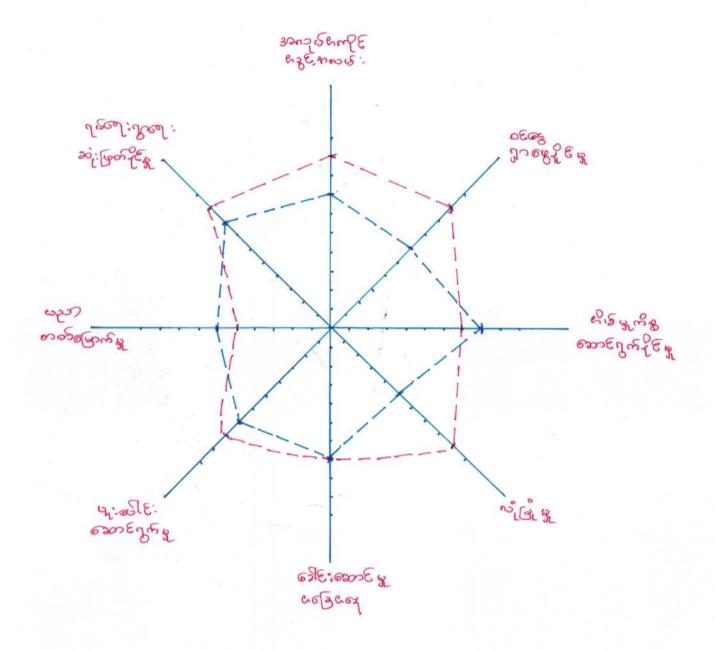

# क्ष्यक्र कर्ने ८२ ३ में हस्यी में अस्ति हैं से मेस

| ક   | wall:000:e810 Af:5M                    | 30  | g1:008:08/08/28/29/2                                |
|-----|----------------------------------------|-----|-----------------------------------------------------|
| D/v | 2006:00 @:0000 of worde,               | ي و | Booker us agreemer affus agr                        |
| 1., | ဆေးတေး <del>နှ</del> ုံးမှိသာ ဖြင့်    | 1"  | ත්තා:ම01eදොලි:භාලිද:                                |
| 211 | 26 mg 8: 2 mg 6:                       | 7.  | නොළඟොරුංදු වූ දිලෙද ;                               |
| 91  | ८६:<br>essenged 1 म्हु: खर्ज्य क्ट्राल | 9.  | అనికించింది.<br>అనులు నే: 20 ఆస్వర్యాలు అనికే: శ్రీ |
| 9 4 | asans: garage.                         | 3,  | ex: en: 4: 3 mose :                                 |
|     |                                        |     |                                                     |
|     |                                        |     |                                                     |
|     |                                        |     |                                                     |