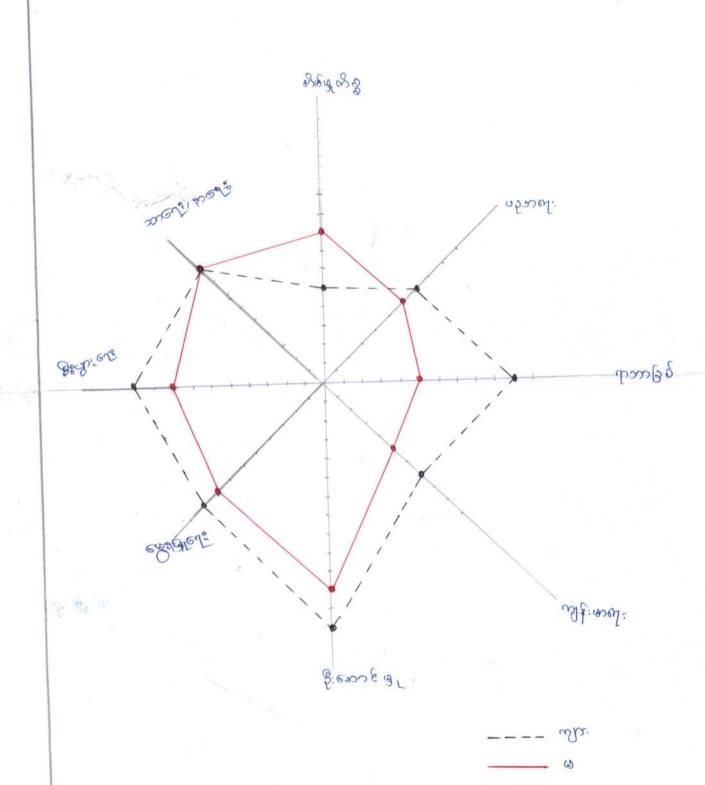

|   | C and                                                                            | (           | S. morray o                                                                    | SULL | ensy | 22    | 22m 6m 65 1 20 40                                                                                                                                                                                                                                                                                                                                                                                                                                                                                                                                                                                                                                                                                                                                                                                                                                                                                                                                                                                                                                                                                                                                                                                                                                                                                                                                                                                                                                                                                                                                                                                                                                                                                                                                                                                                                                                                                                                                                                                                                                                                                                              |
|---|----------------------------------------------------------------------------------|-------------|--------------------------------------------------------------------------------|------|------|-------|--------------------------------------------------------------------------------------------------------------------------------------------------------------------------------------------------------------------------------------------------------------------------------------------------------------------------------------------------------------------------------------------------------------------------------------------------------------------------------------------------------------------------------------------------------------------------------------------------------------------------------------------------------------------------------------------------------------------------------------------------------------------------------------------------------------------------------------------------------------------------------------------------------------------------------------------------------------------------------------------------------------------------------------------------------------------------------------------------------------------------------------------------------------------------------------------------------------------------------------------------------------------------------------------------------------------------------------------------------------------------------------------------------------------------------------------------------------------------------------------------------------------------------------------------------------------------------------------------------------------------------------------------------------------------------------------------------------------------------------------------------------------------------------------------------------------------------------------------------------------------------------------------------------------------------------------------------------------------------------------------------------------------------------------------------------------------------------------------------------------------------|
| Q | 20002 : 3000                                                                     |             | £ 000000 p                                                                     | ws:  | v ·  | બંદિ: | angu est; et : alunali;                                                                                                                                                                                                                                                                                                                                                                                                                                                                                                                                                                                                                                                                                                                                                                                                                                                                                                                                                                                                                                                                                                                                                                                                                                                                                                                                                                                                                                                                                                                                                                                                                                                                                                                                                                                                                                                                                                                                                                                                                                                                                                        |
| 3 | on: gory, gr<br>on. Gz, E sow<br>coor G G G,<br>csocial<br>map/Reso-<br>urce map | 356         | achort constra<br>song emonstre<br>an orthons stre                             | 30   | 48   | 78    | (1) & calle: Alt : 4 E : converments:<br>(1) & ref : source als : 1 umm ell als:<br>88 & Alt : 1 al cle of we source als: Als:                                                                                                                                                                                                                                                                                                                                                                                                                                                                                                                                                                                                                                                                                                                                                                                                                                                                                                                                                                                                                                                                                                                                                                                                                                                                                                                                                                                                                                                                                                                                                                                                                                                                                                                                                                                                                                                                                                                                                                                                 |
| J | null 8:87:<br>905 (36:<br>cwealth<br>Ranking)                                    | (9)         | శ్<br>ఈ eR ౮వ్రులుపు చర్వ<br>పారుగ్కె బిరుంబ్కిహ్మేర్ష<br>త్రుగాన్స్లమొకర్మీలే | 20   | 48   | 78    | And 36; 25 and i or own of mon sight of the month of second and second seco |
| ? | moder EGG  mg & esecu- sonal corendar)                                           | JG. 1. Sec  | త<br>ఈ e@.యవ్వాలుమినిస్ప<br>పొ.ఆగా జి.శాబ్యనిస్వేశ<br>ల@.య్యాలన్మానిస్తార      | 30   | 48   | 78    | ते क्ष्म्प्रविधः<br>ट्रेंगः                                                                                                                                                                                                                                                                                                                                                                                                                                                                                                                                                                                                                                                                                                                                                                                                                                                                                                                                                                                                                                                                                                                                                                                                                                                                                                                                                                                                                                                                                                                                                                                                                                                                                                                                                                                                                                                                                                                                                                                                                                                                                                    |
| 4 | mep)                                                                             | JE. J. 1026 | क्ष्मिमी ८००० र्रोत्तर्<br>सम्मान रूपल्य धन्ह<br>e (१ ज्येष्ट्यक्षित्र         | 30   | 48   | 78    | एकाट्र १ स्पेर्टः मी. १<br>इ. बेट्ट १ स्पोर्ट्र मी. देहः ब्योट्ट्र कर्म्ट्र १० स्ट्र १ स्पेर्ट्र १० स्ट्र १ स्पेर्ट्र १० स्ट्र १ स्प                                                                                                                                                                                                                                                                                                                                                                                                                                                                                                                                                                                                                                                                                                                                                                                                                                                                                                                                                                                                                                                                                                                                                                                                                                                                                                                                                                                                                                                                                                                                                                                                                                                                                                                                                                                                                                                                                                                                                                                           |
| 9 | ార్కికు అయ్దు<br>బాగ్కిక అయ్దు                                                   | JG. 3. Jose | A లిట్ ఆస్వలుమకిస్మేట్<br>ఎలుగ్కెటలుఎస్టెస్ట్ లీ<br>ఆడిక్కులయిస్కర్            | 30   | 44   | 48    | एक उन्यु ह्या किय (ह):<br>अन्यु मिन्य अन्यु क्या हिन्द<br>अन्यु का ११ अन्यु की है। क्या १८ अन्यु                                                                                                                                                                                                                                                                                                                                                                                                                                                                                                                                                                                                                                                                                                                                                                                                                                                                                                                                                                                                                                                                                                                                                                                                                                                                                                                                                                                                                                                                                                                                                                                                                                                                                                                                                                                                                                                                                                                                                                                                                               |

| G | ongionossight<br>somfyl<br>vern<br>Diagram)                      | J. 2. 10 se | ભવત તર્જા હરાય હતિ ઇ<br>રમતગર હ્ય નોશ્ય હતિ છ<br>હત ળ જાણામાં હિલ્લ જા | 30 | 48  | 78 | લ્ય- કરિલ્ય જ્યા હતી ત્યુદ્રિતી<br>લ્યા: ત્યાર્ક બા ભ્રમ્ફ જ્યારે, ત્યાર્ક,<br>જ્યાં: લ્યા: લગ્ન જી ' સ્થાપ્પિયાં છે.   |
|---|------------------------------------------------------------------|-------------|------------------------------------------------------------------------|----|-----|----|-------------------------------------------------------------------------------------------------------------------------|
| 7 | (your problem<br>tree)                                           | 16.0. Sost  | 20 Po 30 1 1 1 1 1 1 1 1 1 1 1 1 1 1 1 1 1 1                           | 30 | 636 | 80 | 289 24/<br>Unce : Als 2/2 ' UP 12/2 22 22<br>Un' 1 2 2 2 2 2 2 2 2 2 2 2 2 2 2 2 2 2 2                                  |
| െ | (yourprosso<br>UE aproblem<br>tree)                              | JG. 2. Jose | 2001 Bin                                                               | 5  | 48  | 48 | she ed;<br>Mit Med: May now sour<br>some est; oog; outle;<br>ell , se source ell; ed; 7;<br>ell , se source ell; ed; 7; |
| E | ong grengs<br>engren: 60!<br>resons (your)<br>(mater<br>Ranking) | 100         | A RENT ED DISTA TO<br>SURVEY OU STORT<br>EANT EDD STOP                 | 30 | 48  | 78 | onto<br>one of a company of a dou<br>ge de com gove du<br>one de la son                                                 |
|   |                                                                  |             |                                                                        |    |     |    |                                                                                                                         |
|   |                                                                  | 2           |                                                                        |    |     |    |                                                                                                                         |