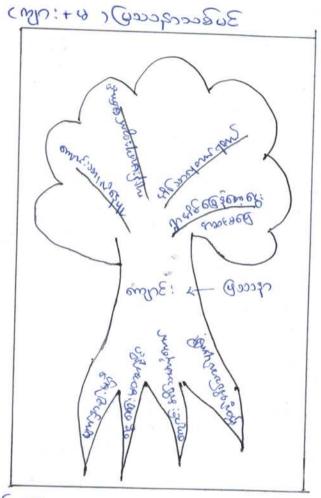

| 9. | చే: అమ్మిత్రిక్క<br>ఆమి: 18 లుతు               |              | ,<br>१९६८ प्रकास क्षेत्रक<br>१९९८ प्रकास क्षेत्रक                           | 6  | >(3)  |      | જ્યમાનું હાજ્યુ ક્ષ્યું કહ્યું કહ્યુ |
|----|------------------------------------------------|--------------|-----------------------------------------------------------------------------|----|-------|------|-------------------------------------------------------------------------------------------------------------------------------------------------------------------------------------------------------------------------------------------------------------------------------------------------------------------------------------------------------------------------------------------------------------------------------------------------------------------------------------------------------------------------------------------------------------------------------------------------------------------------------------------------------------------------------------------------------------------------------------------------------------------------------------------------------------------------------------------------------------------------------------------------------------------------------------------------------------------------------------------------------------------------------------------------------------------------------------------------------------------------------------------------------------------------------------------------------------------------------------------------------------------------------------------------------------------------------------------------------------------------------------------------------------------------------------------------------------------------------------------------------------------------------------------------------------------------------------------------------------------------------------------------------------------------------------------------------------------------------------------------------------------------------------------------------------------------------------------------------------------------------------------------------------------------------------------------------------------------------------------------------------------------------------------------------------------------------------------------------------------------------|
|    | ang anasi afor<br>soon by<br>(venn Diogram)    |              | విల్లెల్లి ఆస్పులు వర్గాన్<br>ముద్దాకాయిలు వర్గాన్<br>ఈడాస్త్రాలు వర్గాల్లు | •  | 313   | 14   | શાતે, ભૌપ: ગુંભર અખા કાંદ્ર ખુંદ્રિમી<br>રુતું: અખ બાજુ હતું; ભૌપ: શ્વેહેવ્યુ , ક્લાંગુજ્ય<br>હ્યો? શેવહેં: કું શાંતું, ક્લાંગું: ભૌપ: હર્જા                                                                                                                                                                                                                                                                                                                                                                                                                                                                                                                                                                                                                                                                                                                                                                                                                                                                                                                                                                                                                                                                                                                                                                                                                                                                                                                                                                                                                                                                                                                                                                                                                                                                                                                                                                                                                                                                                                                                                                                  |
|    | Juons noobe<br>Boblen Free;                    |              | suell: sour shert                                                           | 5) | ১ত্র  | 19.  | 20 38:02:02:02:02:03:03:03:03:03:03:03:03:03:03:03:03:03:                                                                                                                                                                                                                                                                                                                                                                                                                                                                                                                                                                                                                                                                                                                                                                                                                                                                                                                                                                                                                                                                                                                                                                                                                                                                                                                                                                                                                                                                                                                                                                                                                                                                                                                                                                                                                                                                                                                                                                                                                                                                     |
|    |                                                | Sle . g. Lo  |                                                                             | 74 | ,     | , j. | त्र : अप्रिकेश्वर्धी:                                                                                                                                                                                                                                                                                                                                                                                                                                                                                                                                                                                                                                                                                                                                                                                                                                                                                                                                                                                                                                                                                                                                                                                                                                                                                                                                                                                                                                                                                                                                                                                                                                                                                                                                                                                                                                                                                                                                                                                                                                                                                                         |
|    | Boblem Tree)                                   | Slc , G , Lc | જાનુ જાય જાય                                                                | 6  | S (S) | 19   | Minalide warder our month                                                                                                                                                                                                                                                                                                                                                                                                                                                                                                                                                                                                                                                                                                                                                                                                                                                                                                                                                                                                                                                                                                                                                                                                                                                                                                                                                                                                                                                                                                                                                                                                                                                                                                                                                                                                                                                                                                                                                                                                                                                                                                     |
| g_ | Matric Brusing<br>on Bi anson:<br>on Bi anson: | ١٥٠٩٠        | alpung vanaglag<br>zunng pamaglag<br>Lungsprastrag                          | 6  | . 38  | 19   | abs it sof Boroass.<br>26 sogwegsogshy shu; exist<br>sulf: Afsel sul sumb; gan; de                                                                                                                                                                                                                                                                                                                                                                                                                                                                                                                                                                                                                                                                                                                                                                                                                                                                                                                                                                                                                                                                                                                                                                                                                                                                                                                                                                                                                                                                                                                                                                                                                                                                                                                                                                                                                                                                                                                                                                                                                                            |
|    | 1.25                                           | 2            |                                                                             | 9  | esc.  | 19   |                                                                                                                                                                                                                                                                                                                                                                                                                                                                                                                                                                                                                                                                                                                                                                                                                                                                                                                                                                                                                                                                                                                                                                                                                                                                                                                                                                                                                                                                                                                                                                                                                                                                                                                                                                                                                                                                                                                                                                                                                                                                                                                               |