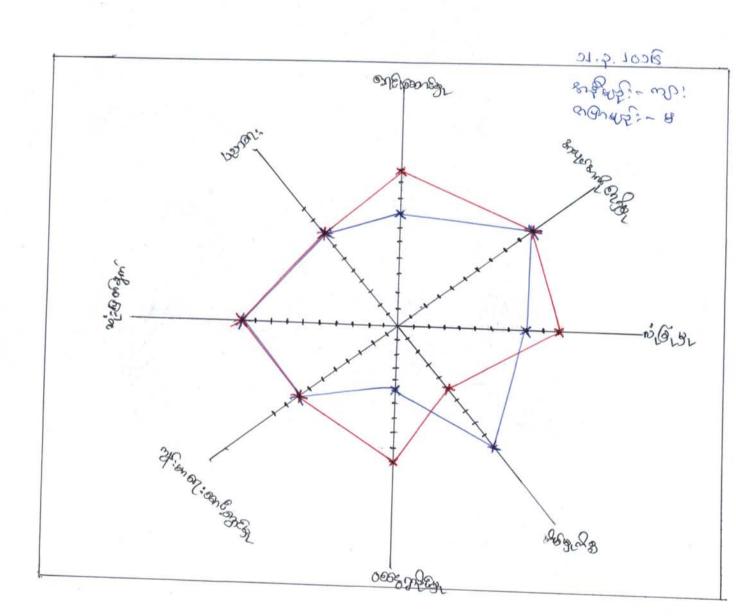

# 9-10041:0020: 200 oon nalgers : as ober go simble spice: artigrap

| o S | 30 garage                               | note    | క్రాంత్స్ కర్గాత                                                                         | onn  | Sound and |       | 1.0                                                                                                                                                                                                                                                                                                                                                                                                                                                                                                                                                                                                                                                                                                                                                                                                                                                                                                                                                                                                                                                                                                                                                                                                                                                                                                                                                                                                                                                                                                                                                                                                                                                                                                                                                                                                                                                                                                                                                                                                                                                                                                                            |
|-----|-----------------------------------------|---------|------------------------------------------------------------------------------------------|------|-----------|-------|--------------------------------------------------------------------------------------------------------------------------------------------------------------------------------------------------------------------------------------------------------------------------------------------------------------------------------------------------------------------------------------------------------------------------------------------------------------------------------------------------------------------------------------------------------------------------------------------------------------------------------------------------------------------------------------------------------------------------------------------------------------------------------------------------------------------------------------------------------------------------------------------------------------------------------------------------------------------------------------------------------------------------------------------------------------------------------------------------------------------------------------------------------------------------------------------------------------------------------------------------------------------------------------------------------------------------------------------------------------------------------------------------------------------------------------------------------------------------------------------------------------------------------------------------------------------------------------------------------------------------------------------------------------------------------------------------------------------------------------------------------------------------------------------------------------------------------------------------------------------------------------------------------------------------------------------------------------------------------------------------------------------------------------------------------------------------------------------------------------------------------|
|     |                                         | 0       | 1 0 0 7                                                                                  | myn: | 9         | ୭ଧାର: | - अधुक १३४; १४ मुन्युक्षितः                                                                                                                                                                                                                                                                                                                                                                                                                                                                                                                                                                                                                                                                                                                                                                                                                                                                                                                                                                                                                                                                                                                                                                                                                                                                                                                                                                                                                                                                                                                                                                                                                                                                                                                                                                                                                                                                                                                                                                                                                                                                                                    |
| 3.  | on cooks man /                          | Se.     | ఇణా ఆర్ప లాను కగ్నాత<br>ఇండ్స్లాబిగ్రాల్<br>ఉంటాస్త్రాల్లాయికాస్త్రీ                     |      |           |       | మి: అమ్మాలికి తిరి: అం<br>మాల్లు కాలు<br>మాల్లు కాలు<br>మాల్లు కాలు<br>మాల్లు కాలు<br>మాల్లు<br>మాల్లు<br>మాల్లు<br>మాల్లు<br>మాల్లు<br>మాల్లు<br>మాల్లు<br>మాల్లు<br>మాల్లు<br>మాల్లు<br>మాల్లు<br>మాల్లు<br>మాల్లు<br>మాల్లు<br>మాల్లు<br>మాల్లు<br>మాల్లు<br>మాల్లు<br>మాల్లు<br>మాల్లు<br>మాల్లు<br>మాల్లు<br>మాల్లు<br>మాల్లు<br>మాల్లు<br>మాల్లు<br>మాల్లు<br>మాల్లు<br>మాల్లు<br>మాల్లు<br>మాల్లు<br>మాల్లు<br>మాల్లు<br>మాల్లు<br>మాల్లు<br>మాల్లు<br>మాల్లు<br>మాల్లు<br>మాల్లు<br>మాల్లు<br>మాల్లు<br>మాల్లు<br>మాల్లు<br>మాల్లు<br>మాల్లు<br>మాల్లు<br>మాల్లు<br>మాల్లు<br>మాల్లు<br>మాల్లు<br>మాల్లు<br>మాల్లు<br>మాల్లు<br>మాల్లు<br>మాల్లు<br>మాల్లు<br>మాల్లు<br>మాల్లు<br>మాల్లు<br>మాల్లు<br>మాల్లు<br>మాల్లు<br>మాల్లు<br>మాల్లు<br>మాల్లు<br>మాల్లు<br>మాల్లు<br>మాల్లు<br>మాల్లు<br>మాల్లు<br>మాల్లు<br>మాల్లు<br>మాల్లు<br>మాల్లు<br>మాల్లు<br>మాల్లు<br>మాల్లు<br>మాల్లు<br>మాల్లు<br>మాల్లు<br>మాల్లు<br>మాల్లు<br>మాల్లు<br>మాల్లు<br>మాల్లు<br>మాల్లు<br>మాల్లు<br>మాల్లు<br>మాల్లు<br>మాల్లు<br>మాల్లు<br>మాల్లు<br>మాల్లు<br>మాల్లు<br>మాల్లు<br>మాల్లు<br>మాల్లు<br>మాల్లు<br>మాల్లు<br>మాల్లు<br>మాల్లు<br>మాల్లు<br>మాల్లు<br>మాలు<br>మాల్లు<br>మాలు<br>మాల్లు<br>మాలు<br>మాల్లు<br>మాలు<br>మాల్లు<br>మాలు<br>మాల్లు<br>మాల్లు<br>మాల్లు<br>మాలు<br>మాలు<br>మాలు<br>మాలు<br>మాలు<br>మ<br>మ<br>మాలు<br>మ<br>మ<br>మ<br>మ<br>మ<br>మ<br>మ<br>మ<br>మ<br>మ<br>మ<br>మ<br>మ<br>మ<br>మ<br>మ<br>మ<br>మ<br>మ                                                                                                                                                                                                                                                                                                                                                                                                                                                                                                                                                                                                                                                                                                |
|     | Resource map,                           | ¢.10    |                                                                                          |      |           | ·     | estre; At 3 de con con gal                                                                                                                                                                                                                                                                                                                                                                                                                                                                                                                                                                                                                                                                                                                                                                                                                                                                                                                                                                                                                                                                                                                                                                                                                                                                                                                                                                                                                                                                                                                                                                                                                                                                                                                                                                                                                                                                                                                                                                                                                                                                                                     |
|     |                                         |         |                                                                                          | ற    | 210       | 19    | 1 m                                                                                                                                                                                                                                                                                                                                                                                                                                                                                                                                                                                                                                                                                                                                                                                                                                                                                                                                                                                                                                                                                                                                                                                                                                                                                                                                                                                                                                                                                                                                                                                                                                                                                                                                                                                                                                                                                                                                                                                                                                                                                                                            |
| Jn  | Medith Ranging                          |         | ణింది బుస్స్ అనారిక్స్మ్మ్మ్<br>ఇటుంగ్స్ కాగువార్మి జర్వేస్త్రు<br>ఈ ఆహ్మా అనా కర్వేస్తు | •    | 3.93      |       | nody rag oft jahrna<br>An: Barnon Ang Ear.<br>ent had Fog An son                                                                                                                                                                                                                                                                                                                                                                                                                                                                                                                                                                                                                                                                                                                                                                                                                                                                                                                                                                                                                                                                                                                                                                                                                                                                                                                                                                                                                                                                                                                                                                                                                                                                                                                                                                                                                                                                                                                                                                                                                                                               |
|     | roeally banking                         | 36.9.LC | 0 -15 800 108940                                                                         | 90   |           |       | anth: mow at more a out of out |
|     |                                         |         |                                                                                          | 0)   | 26        | 19    | e                                                                                                                                                                                                                                                                                                                                                                                                                                                                                                                                                                                                                                                                                                                                                                                                                                                                                                                                                                                                                                                                                                                                                                                                                                                                                                                                                                                                                                                                                                                                                                                                                                                                                                                                                                                                                                                                                                                                                                                                                                                                                                                              |
|     | Nossignorgsf<br>Seasonal-cealer<br>dans | 36.9.10 | લ્વલિષ્યું છુએ શ્રેનેજી<br>૧૫૦૧૧ું ૧૫૦૧૧ું કહેતુંએ<br>૧૮૦૧૦૧૧ું હ્વ્યા ૧૧૧૧ું હ          |      | - X       | 1 1   | డే: ఉం శిల్ల ద్రిలమిస్తారు:<br>నామం లాని: లది:@!!అట్: కార్స్<br>మైలడ్ల 'లేవి ఆడ్పిల్ల: 'శారస్వాత్తు<br>తాలు ప్రాగాలు క్రిలుక్కున్నాడే. కే. ఆమీ                                                                                                                                                                                                                                                                                                                                                                                                                                                                                                                                                                                                                                                                                                                                                                                                                                                                                                                                                                                                                                                                                                                                                                                                                                                                                                                                                                                                                                                                                                                                                                                                                                                                                                                                                                                                                                                                                                                                                                                 |
|     |                                         |         | *                                                                                        | 8    | ें हैं    | 14    |                                                                                                                                                                                                                                                                                                                                                                                                                                                                                                                                                                                                                                                                                                                                                                                                                                                                                                                                                                                                                                                                                                                                                                                                                                                                                                                                                                                                                                                                                                                                                                                                                                                                                                                                                                                                                                                                                                                                                                                                                                                                                                                                |
| (   | ugm sharafion<br>3Piclen web)           | 100 3   | namenarang<br>Listoansangang<br>Menampangkang                                            |      |           |       | 30; egn:                                                                                                                                                                                                                                                                                                                                                                                                                                                                                                                                                                                                                                                                                                                                                                                                                                                                                                                                                                                                                                                                                                                                                                                                                                                                                                                                                                                                                                                                                                                                                                                                                                                                                                                                                                                                                                                                                                                                                                                                                                                                                                                       |
|     |                                         |         |                                                                                          | ຄ ່  | ોંદ       | 19    |                                                                                                                                                                                                                                                                                                                                                                                                                                                                                                                                                                                                                                                                                                                                                                                                                                                                                                                                                                                                                                                                                                                                                                                                                                                                                                                                                                                                                                                                                                                                                                                                                                                                                                                                                                                                                                                                                                                                                                                                                                                                                                                                |

| 9. | చే: అమ్మిత్రిక్క<br>ఆమి: 18 లుతు               |              | ,<br>१९६८ प्रकास क्षेत्रक<br>१९९८ प्रकास क्षेत्रक                           | 6  | >(3)  |      | જ્યમાનું હાજ્યુ ક્ષ્યું કહ્યું કહ્યુ |
|----|------------------------------------------------|--------------|-----------------------------------------------------------------------------|----|-------|------|-------------------------------------------------------------------------------------------------------------------------------------------------------------------------------------------------------------------------------------------------------------------------------------------------------------------------------------------------------------------------------------------------------------------------------------------------------------------------------------------------------------------------------------------------------------------------------------------------------------------------------------------------------------------------------------------------------------------------------------------------------------------------------------------------------------------------------------------------------------------------------------------------------------------------------------------------------------------------------------------------------------------------------------------------------------------------------------------------------------------------------------------------------------------------------------------------------------------------------------------------------------------------------------------------------------------------------------------------------------------------------------------------------------------------------------------------------------------------------------------------------------------------------------------------------------------------------------------------------------------------------------------------------------------------------------------------------------------------------------------------------------------------------------------------------------------------------------------------------------------------------------------------------------------------------------------------------------------------------------------------------------------------------------------------------------------------------------------------------------------------------|
|    | ang anasi afor<br>soon by<br>(venn Diogram)    |              | విల్లెల్లి ఆస్పులు వర్గాన్<br>ముద్దాకాయిలు వర్గాన్<br>ఈడాస్త్రాలు వర్గాల్లు | •  | 313   | 14   | શાતે, ભૌપ: ગુંભર અખા કાંદ્ર ખુંદ્રિમી<br>રુતું: અખ બાજુ હતું; ભૌપ: શ્વેહેવ્યુ , ક્લાંગુજ્ય<br>હ્યો? શેવહેં: કું શાંતું, ક્લાંગું: ભૌપ: હર્જા                                                                                                                                                                                                                                                                                                                                                                                                                                                                                                                                                                                                                                                                                                                                                                                                                                                                                                                                                                                                                                                                                                                                                                                                                                                                                                                                                                                                                                                                                                                                                                                                                                                                                                                                                                                                                                                                                                                                                                                  |
|    | Juons noobe<br>Boblen Free;                    |              | suell: sour shert                                                           | 5) | ১ত্র  | 19.  | 20 38:02:02:02:02:03:03:03:03:03:03:03:03:03:03:03:03:03:                                                                                                                                                                                                                                                                                                                                                                                                                                                                                                                                                                                                                                                                                                                                                                                                                                                                                                                                                                                                                                                                                                                                                                                                                                                                                                                                                                                                                                                                                                                                                                                                                                                                                                                                                                                                                                                                                                                                                                                                                                                                     |
|    |                                                | Sle . g. Lo  |                                                                             | 74 | ,     | , j. | त्र : अप्रिकेश्वर्धी:                                                                                                                                                                                                                                                                                                                                                                                                                                                                                                                                                                                                                                                                                                                                                                                                                                                                                                                                                                                                                                                                                                                                                                                                                                                                                                                                                                                                                                                                                                                                                                                                                                                                                                                                                                                                                                                                                                                                                                                                                                                                                                         |
|    | Boblem Tree)                                   | Slc , G , Lc | જાનુ જાય જાય                                                                | 6  | S (S) | 19   | Minalide warder our month                                                                                                                                                                                                                                                                                                                                                                                                                                                                                                                                                                                                                                                                                                                                                                                                                                                                                                                                                                                                                                                                                                                                                                                                                                                                                                                                                                                                                                                                                                                                                                                                                                                                                                                                                                                                                                                                                                                                                                                                                                                                                                     |
| g_ | Matric Brusing<br>on Bi anson:<br>on Bi anson: | ١٥٠٩٠        | alpung vanaglag<br>zunng pamaglag<br>Lungsprastrag                          | 6  | . 38  | 19   | abs it sof Boroass.<br>26 sogwegsogshy shu; exist<br>sulf: Afsel sul sumb; gan; de                                                                                                                                                                                                                                                                                                                                                                                                                                                                                                                                                                                                                                                                                                                                                                                                                                                                                                                                                                                                                                                                                                                                                                                                                                                                                                                                                                                                                                                                                                                                                                                                                                                                                                                                                                                                                                                                                                                                                                                                                                            |
|    | 1.25                                           | 2            |                                                                             | 9  | esc.  | 19   |                                                                                                                                                                                                                                                                                                                                                                                                                                                                                                                                                                                                                                                                                                                                                                                                                                                                                                                                                                                                                                                                                                                                                                                                                                                                                                                                                                                                                                                                                                                                                                                                                                                                                                                                                                                                                                                                                                                                                                                                                                                                                                                               |