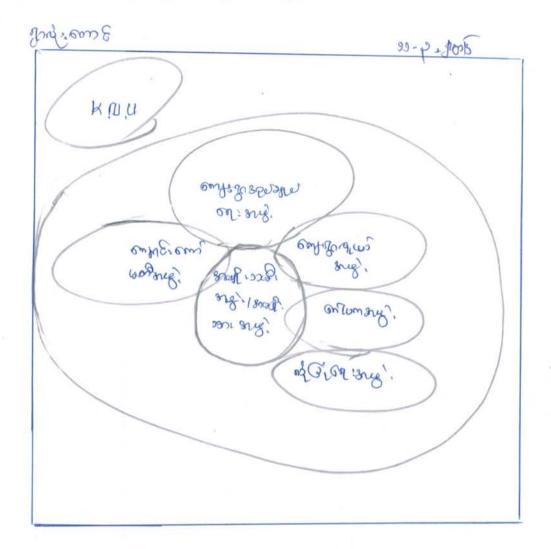

# 9 manul: core: 200 com man espertisos espertisos en montes espertisos en man espertisos esper

| 30 | 306 mg; 3000                                    | ame  | క్టాంచ్స్ శిల్చారీ                                                                                                                                                                                                                                                                                                                                                                                                                                                                                                                                                                                                                                                                                                                                                                                                                                                                                                                                                                                                                                                                                                                                                                                                                                                                                                                                                                                                                                                                                                                                                                                                                                                                                                                                                                                                                                                                                                                                                                                                                                                                                                                        | on     | Sorman |       | 10                                                                                                                                                                                                                                                                                                                                                                                                                                                                                                                                                                                                                                                                                                                                                                                                                                                                                                                                                                                                                                                                                                                                                                                                                                                                                                                                                                                                                                                                                                                                                                                                                                                                                                                                                                                                                                                                                                                                                                                                                                                                                                                            |
|----|-------------------------------------------------|------|-------------------------------------------------------------------------------------------------------------------------------------------------------------------------------------------------------------------------------------------------------------------------------------------------------------------------------------------------------------------------------------------------------------------------------------------------------------------------------------------------------------------------------------------------------------------------------------------------------------------------------------------------------------------------------------------------------------------------------------------------------------------------------------------------------------------------------------------------------------------------------------------------------------------------------------------------------------------------------------------------------------------------------------------------------------------------------------------------------------------------------------------------------------------------------------------------------------------------------------------------------------------------------------------------------------------------------------------------------------------------------------------------------------------------------------------------------------------------------------------------------------------------------------------------------------------------------------------------------------------------------------------------------------------------------------------------------------------------------------------------------------------------------------------------------------------------------------------------------------------------------------------------------------------------------------------------------------------------------------------------------------------------------------------------------------------------------------------------------------------------------------------|--------|--------|-------|-------------------------------------------------------------------------------------------------------------------------------------------------------------------------------------------------------------------------------------------------------------------------------------------------------------------------------------------------------------------------------------------------------------------------------------------------------------------------------------------------------------------------------------------------------------------------------------------------------------------------------------------------------------------------------------------------------------------------------------------------------------------------------------------------------------------------------------------------------------------------------------------------------------------------------------------------------------------------------------------------------------------------------------------------------------------------------------------------------------------------------------------------------------------------------------------------------------------------------------------------------------------------------------------------------------------------------------------------------------------------------------------------------------------------------------------------------------------------------------------------------------------------------------------------------------------------------------------------------------------------------------------------------------------------------------------------------------------------------------------------------------------------------------------------------------------------------------------------------------------------------------------------------------------------------------------------------------------------------------------------------------------------------------------------------------------------------------------------------------------------------|
|    |                                                 | 8,00 | 60 0 00 00 00 00 00 00 00 00 00 00 00 00                                                                                                                                                                                                                                                                                                                                                                                                                                                                                                                                                                                                                                                                                                                                                                                                                                                                                                                                                                                                                                                                                                                                                                                                                                                                                                                                                                                                                                                                                                                                                                                                                                                                                                                                                                                                                                                                                                                                                                                                                                                                                                  | myn;   | 6      | ୭ଧାର: | - 80 gw 938; 98; Amgallu:                                                                                                                                                                                                                                                                                                                                                                                                                                                                                                                                                                                                                                                                                                                                                                                                                                                                                                                                                                                                                                                                                                                                                                                                                                                                                                                                                                                                                                                                                                                                                                                                                                                                                                                                                                                                                                                                                                                                                                                                                                                                                                     |
| 5- | onstructions is                                 |      | acto war ears early<br>summysumal som so<br>€2000 early early early<br>€2000 early early early early<br>€2000 early ear | PE     | n      | ગુહ   | Sigh: 1 mag: cht 2 sowigen                                                                                                                                                                                                                                                                                                                                                                                                                                                                                                                                                                                                                                                                                                                                                                                                                                                                                                                                                                                                                                                                                                                                                                                                                                                                                                                                                                                                                                                                                                                                                                                                                                                                                                                                                                                                                                                                                                                                                                                                                                                                                                    |
|    | Resource map;                                   |      | - Daysorf                                                                                                                                                                                                                                                                                                                                                                                                                                                                                                                                                                                                                                                                                                                                                                                                                                                                                                                                                                                                                                                                                                                                                                                                                                                                                                                                                                                                                                                                                                                                                                                                                                                                                                                                                                                                                                                                                                                                                                                                                                                                                                                                 |        | 7      | at .  | estrog: At 3 de sons congalis                                                                                                                                                                                                                                                                                                                                                                                                                                                                                                                                                                                                                                                                                                                                                                                                                                                                                                                                                                                                                                                                                                                                                                                                                                                                                                                                                                                                                                                                                                                                                                                                                                                                                                                                                                                                                                                                                                                                                                                                                                                                                                 |
| Jn | જ્યાનુક કુટ કુટ કુટ કુટ કુટ કુટ કુટ કુટ કુટ ક   |      | Servery grown grows                                                                                                                                                                                                                                                                                                                                                                                                                                                                                                                                                                                                                                                                                                                                                                                                                                                                                                                                                                                                                                                                                                                                                                                                                                                                                                                                                                                                                                                                                                                                                                                                                                                                                                                                                                                                                                                                                                                                                                                                                                                                                                                       | ' P.C. | A      | 3£    | 201, 3 Bu: more Bor of & out. 35 or |
|    | Wealth Banking                                  |      | ૧૦૧૬ પાઝિંગ જીવ્યક્રિયાની                                                                                                                                                                                                                                                                                                                                                                                                                                                                                                                                                                                                                                                                                                                                                                                                                                                                                                                                                                                                                                                                                                                                                                                                                                                                                                                                                                                                                                                                                                                                                                                                                                                                                                                                                                                                                                                                                                                                                                                                                                                                                                                 |        |        |       | evall: mow at may a all of                                                                                                                                                                                                                                                                                                                                                                                                                                                                                                                                                                                                                                                                                                                                                                                                                                                                                                                                                                                                                                                                                                                                                                                                                                                                                                                                                                                                                                                                                                                                                                                                                                                                                                                                                                                                                                                                                                                                                                                                                                                                |
| ٦- | To State long & {<br>S easonal - cealer<br>dan, | 1    | 30 35 yes gan 30 35 yes<br>gan 35 yes gan 45 yes<br>30 yes 30 yes gan 45 yes                                                                                                                                                                                                                                                                                                                                                                                                                                                                                                                                                                                                                                                                                                                                                                                                                                                                                                                                                                                                                                                                                                                                                                                                                                                                                                                                                                                                                                                                                                                                                                                                                                                                                                                                                                                                                                                                                                                                                                                                                                                              | 4E     | a      | 000   | 10 03 200 ; Emily: 3, 3 egs: 6, 5, 8, 60 ; 6, 6, 6, 6, 6, 6, 6, 6, 6, 6, 6, 6, 6,                                                                                                                                                                                                                                                                                                                                                                                                                                                                                                                                                                                                                                                                                                                                                                                                                                                                                                                                                                                                                                                                                                                                                                                                                                                                                                                                                                                                                                                                                                                                                                                                                                                                                                                                                                                                                                                                                                                                                                                                                                             |
| (  | spiden web)                                     | 3    | ook aar jaar war jad<br>wan ja waa ya ya ja<br>Gewan jaar aa ka jad                                                                                                                                                                                                                                                                                                                                                                                                                                                                                                                                                                                                                                                                                                                                                                                                                                                                                                                                                                                                                                                                                                                                                                                                                                                                                                                                                                                                                                                                                                                                                                                                                                                                                                                                                                                                                                                                                                                                                                                                                                                                       | 76     | n      | 225   | SE: ell:<br>Alle sul coss sue sue sue sue sue sue sue sue sue s                                                                                                                                                                                                                                                                                                                                                                                                                                                                                                                                                                                                                                                                                                                                                                                                                                                                                                                                                                                                                                                                                                                                                                                                                                                                                                                                                                                                                                                                                                                                                                                                                                                                                                                                                                                                                                                                                                                                                                                                                                                               |

| -          |                                                            |                                                                                                                                                                                                                                                                                                                                                                                                                                                                                                                                                                                                                                                                                                                                                                                                                                                                                                                                                                                                                                                                                                                                                                                                                                                                                                                                                                                                                                                                                                                                                                                                                                                                                                                                                                                                                                                                                                                                                                                                                                                                                                                                  |     |   |             |                                                                                                                                                                                                                                                                                                                                                                                                                                                                                                                                                                                                                                                                                                                                                                                                                                                                                                                                                                                                                                                                                                                                                                                                                                                                                                                                                                                                                                                                                                                                                                                                                                                                                                                                                                                                                                                                                                                                                                                                                                                                                                                                |
|------------|------------------------------------------------------------|----------------------------------------------------------------------------------------------------------------------------------------------------------------------------------------------------------------------------------------------------------------------------------------------------------------------------------------------------------------------------------------------------------------------------------------------------------------------------------------------------------------------------------------------------------------------------------------------------------------------------------------------------------------------------------------------------------------------------------------------------------------------------------------------------------------------------------------------------------------------------------------------------------------------------------------------------------------------------------------------------------------------------------------------------------------------------------------------------------------------------------------------------------------------------------------------------------------------------------------------------------------------------------------------------------------------------------------------------------------------------------------------------------------------------------------------------------------------------------------------------------------------------------------------------------------------------------------------------------------------------------------------------------------------------------------------------------------------------------------------------------------------------------------------------------------------------------------------------------------------------------------------------------------------------------------------------------------------------------------------------------------------------------------------------------------------------------------------------------------------------------|-----|---|-------------|--------------------------------------------------------------------------------------------------------------------------------------------------------------------------------------------------------------------------------------------------------------------------------------------------------------------------------------------------------------------------------------------------------------------------------------------------------------------------------------------------------------------------------------------------------------------------------------------------------------------------------------------------------------------------------------------------------------------------------------------------------------------------------------------------------------------------------------------------------------------------------------------------------------------------------------------------------------------------------------------------------------------------------------------------------------------------------------------------------------------------------------------------------------------------------------------------------------------------------------------------------------------------------------------------------------------------------------------------------------------------------------------------------------------------------------------------------------------------------------------------------------------------------------------------------------------------------------------------------------------------------------------------------------------------------------------------------------------------------------------------------------------------------------------------------------------------------------------------------------------------------------------------------------------------------------------------------------------------------------------------------------------------------------------------------------------------------------------------------------------------------|
| 9.         | వ్యే: రాన్రత్వి:<br>ఆమి: 18 లుతు                           | लश्ही प्यापृ ख्यास्टर्स्य<br>स्प्राप्ति स्वाप्ति स | 78  | n | 006         | જ્યાનું હાષ્ટ્ર જ્વ્યાલિક: '<br>જ્યાનુ લ્રષ્ટ્ર જ્યાનાનું તિ જ્યાનું જાણ<br>જ્યાનું જ્યાનું જાણ જાણ જાણ                                                                                                                                                                                                                                                                                                                                                                                                                                                                                                                                                                                                                                                                                                                                                                                                                                                                                                                                                                                                                                                                                                                                                                                                                                                                                                                                                                                                                                                                                                                                                                                                                                                                                                                                                                                                                                                                                                                                                                                                                        |
|            | ang. snows: for<br>soon by<br>(venn Diagram)               | దిల్లెక్ అన్నాలుఎకర్ స్తే<br>ఘుడ్యాకియాబృషిస్తోనే<br>ఈమాస్త్రాలుఎక్కోత్త                                                                                                                                                                                                                                                                                                                                                                                                                                                                                                                                                                                                                                                                                                                                                                                                                                                                                                                                                                                                                                                                                                                                                                                                                                                                                                                                                                                                                                                                                                                                                                                                                                                                                                                                                                                                                                                                                                                                                                                                                                                         | 78  | ળ | <i>35</i> € | અતે, 'Au: મુંબર અખ કાંડ્ર ખુંહિતે<br>ર્જુ: છ્યા કાંડ્રલ્ટ: Au: સહ્યોન , જ્યાર<br>હ્યો? પ્રેચિવેદિ? સાથે, સ્થઈરો Au: ત્રજી                                                                                                                                                                                                                                                                                                                                                                                                                                                                                                                                                                                                                                                                                                                                                                                                                                                                                                                                                                                                                                                                                                                                                                                                                                                                                                                                                                                                                                                                                                                                                                                                                                                                                                                                                                                                                                                                                                                                                                                                      |
| 2.         | Juong nowood  Boden Trees                                  | soll: another                                                                                                                                                                                                                                                                                                                                                                                                                                                                                                                                                                                                                                                                                                                                                                                                                                                                                                                                                                                                                                                                                                                                                                                                                                                                                                                                                                                                                                                                                                                                                                                                                                                                                                                                                                                                                                                                                                                                                                                                                                                                                                                    | 7E  | n | 2060        | 5; sourstanged;<br>org; entreg; estret; Alus de sorg;<br>sub; Alus gurall; est; sommed;<br>sub; ed; osu; osu succe s sucosum                                                                                                                                                                                                                                                                                                                                                                                                                                                                                                                                                                                                                                                                                                                                                                                                                                                                                                                                                                                                                                                                                                                                                                                                                                                                                                                                                                                                                                                                                                                                                                                                                                                                                                                                                                                                                                                                                                                                                                                                   |
| <b>6</b> v | Godlen Tree;                                               | कालि : हार मिल                                                                                                                                                                                                                                                                                                                                                                                                                                                                                                                                                                                                                                                                                                                                                                                                                                                                                                                                                                                                                                                                                                                                                                                                                                                                                                                                                                                                                                                                                                                                                                                                                                                                                                                                                                                                                                                                                                                                                                                                                                                                                                                   | 78  | n | 256         | Me: and : Fe war inter our most of any mos |
| E-         | and another comes:  and another comes:  and another comes: | કાર્યા કુપાયાનું કુપ<br>કુપાયાનું કુપાયાનું                                                                                                                                                                                                                                                                                                                                                                                                                                                                                                                                                                                                                                                                                                                                                                                                                                                                                                                                                                                                                                                                                                                                                                                                                                                                                                                                                                                                                                                                                                                                                                                                                                                                                                                                                                                                                                                                                                  | 970 | n | 206         | abs it so. Boroops.<br>26 sugungeragingther earlit<br>sulf: (Asial ' sulf: 3a): 3E.                                                                                                                                                                                                                                                                                                                                                                                                                                                                                                                                                                                                                                                                                                                                                                                                                                                                                                                                                                                                                                                                                                                                                                                                                                                                                                                                                                                                                                                                                                                                                                                                                                                                                                                                                                                                                                                                                                                                                                                                                                            |