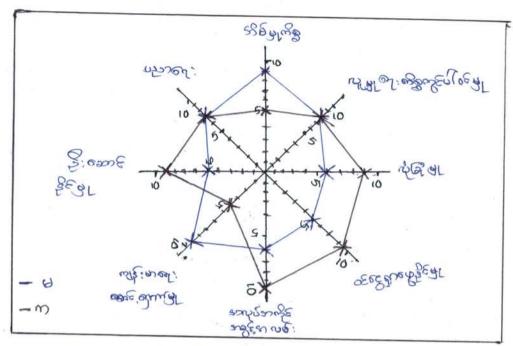

#### us messas (spider web)

2 Bon Bluferco ge

andrange arde dungs - andrange anservage de and manget et entre sandrange et entre get en andrange and entre en eure eure en dingo en en eure en eure

OE el Wer EED Ny Al DE, of elegan est glipper.
Al Reprof. dem: ales: alle : alle of elegan est of elegan of elegan of elegan est of est and in alles and of elegan of est of est