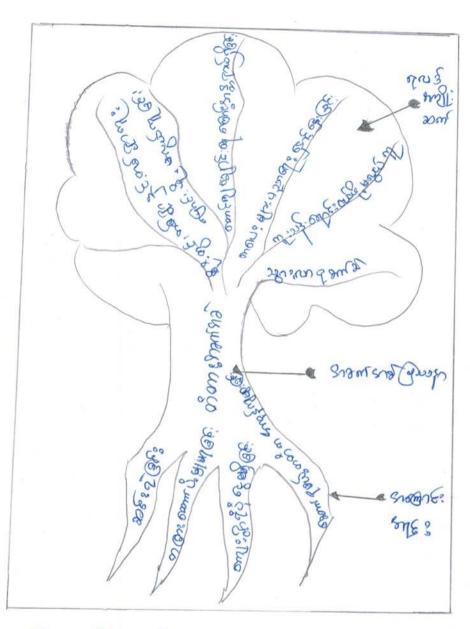

က. အခက်အခဲအတားအဆီးများအားဆွေးနွေးခြင်း - ယခုလက်ရှိအခြေအနေတွင်ဤကျေးရွာဖွံ့ဖြိုးတိုးတက်ရေးအတွက် အဓိကအခက်အခဲအတားအဆီးများသည် မည်သည်များဖြစ်ပါသနည်း(အမျိုးသား/သမီး အနည်းဆုံအဓက်အခဲ ၅ ခုစီဖေါ်ပြပါ)

| အမျိုးသ | အမျိုးသား အဖွဲမှတင်ပြသောအခက်အခဲအတားအဆီးများ |   | အမျိုးသမီး အဖွဲမှတင်ပြသောအခက်အခဲအတားအဆီးများ |  |  |
|---------|---------------------------------------------|---|----------------------------------------------|--|--|
| 0       | တံတားမြူမြန                                 | 0 | orant (ලිනෙවි)                               |  |  |
| J       | อกุของขอ                                    | J | elcelwe jedroewe na na                       |  |  |
| 9       | B: 300 m 30 3                               | 9 | 6. 20 mg.                                    |  |  |
| 9       | ത്രു നാൻ കാട്ട                              | 9 | ompré 26:106:18 205                          |  |  |
| 9       | en: 80: 26: 85                              | 9 | 620:60:39°;                                  |  |  |

#### **ခ. မျှော်မှန်းခြင်း**- နောင်လာမည့် ( ၅ )နှစ် အတွင်း ကျေးရွာဖွံ့ဖြိုးရေး မျှော်မှန်းလျာထားချက်များအား တင်ပြပါ။

| <b>အမျိုးသား</b> အဖွဲ့မှတင်ပြသောမျှော်မှန်းချက်များ | အမျိုးသ | <b>ာမ်ိဳး</b> အဖွဲမှတင်ပြသောမျှော်မှန်းချက်များ |
|-----------------------------------------------------|---------|-------------------------------------------------|
| ာ ပေါမိုန်၌ နှင့်တော်လေတား ကြွ                      | 0       | Belie osoni Cel 185                             |
| त्यीए हें की धूर्न स्थाप्ट प्रिया                   | F. J    | कुरुर्द्ध- १५ ६५० ५२१६                          |
| 5 or Wys &: WE: U & S."                             | 9       | 14 808 B: NE. 965 "                             |
| 3 BEWLEVA. COME. 33U AS                             |         | 8/201808. GEJAS~                                |
| 9 680:60, 00 come: 3 orgign                         | 9       | @@:@136: 1012 wate @10 मीं वं व 18 मी           |