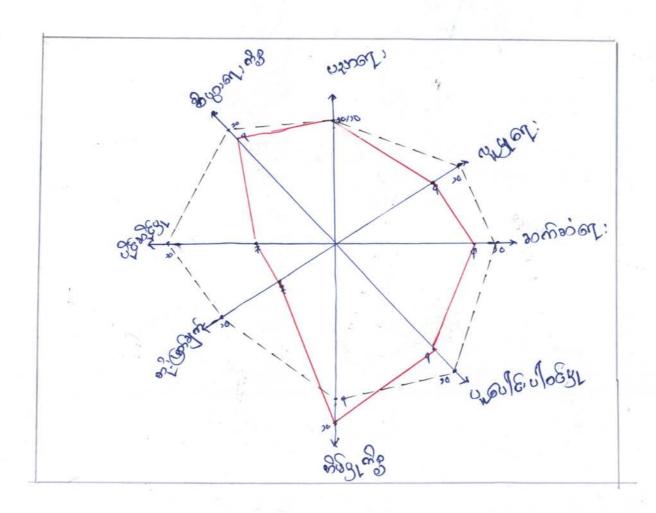

## <u>ब्लियेश</u> क्षेत्री की।

- एका की क्षा अवश्वा ( कि कि कि
- Uto 208 @01 名と前いいの知をいめい 図のいると
- മാഗള ഇപ്പാള, രാഹ്കു ക്കോൾ ഉറാള്ള.
- ल्या : मी अर्थ १ अस । व्यक्त हार स्टिक । स्टिक ।

| 2007 200; 406, 12 00 800 000 000 000 000 000 000 000 000 |                                               |      | ආශ්ඨ නාසු හැණි ව නාම හිතා ආශ්ය හනු සහය සන බැහි |  |  |  |  |  |
|----------------------------------------------------------|-----------------------------------------------|------|------------------------------------------------|--|--|--|--|--|
| DH                                                       | to age entilizer ( or man hay hay )           | Эu   | もつこうとのがなり ( nthouth; nsto 20 )                 |  |  |  |  |  |
| Ju                                                       | (क्रि. १००४) (क्रि. १०००) भग्या )             | du   | ගහි (ගතිවේ නසුත් ක්රීම් හැන පුවා )             |  |  |  |  |  |
| 3"                                                       | प्रमुक्त कार्याणकी (अभियम् कर्ताञ्चरणे क्या ) | 21'  | ൽണു (മുറു പനര്വു (നാണ് നാട്ട് )                |  |  |  |  |  |
| 411                                                      | क्रीक्का (भ्राधाना भन्नक्रिका)                | 911  | afin ( now) en grafia no mon no )              |  |  |  |  |  |
| 911                                                      | ( हर्ताकर कार्क्यकार कार्क्य )                | 9 11 | ଗ୍ୟାନ୍ତ ( ଉଦ୍ୟବର୍ଷ୍ଣ ( ଉଦ୍ୟବର୍ଷ ବର୍ଷ )         |  |  |  |  |  |