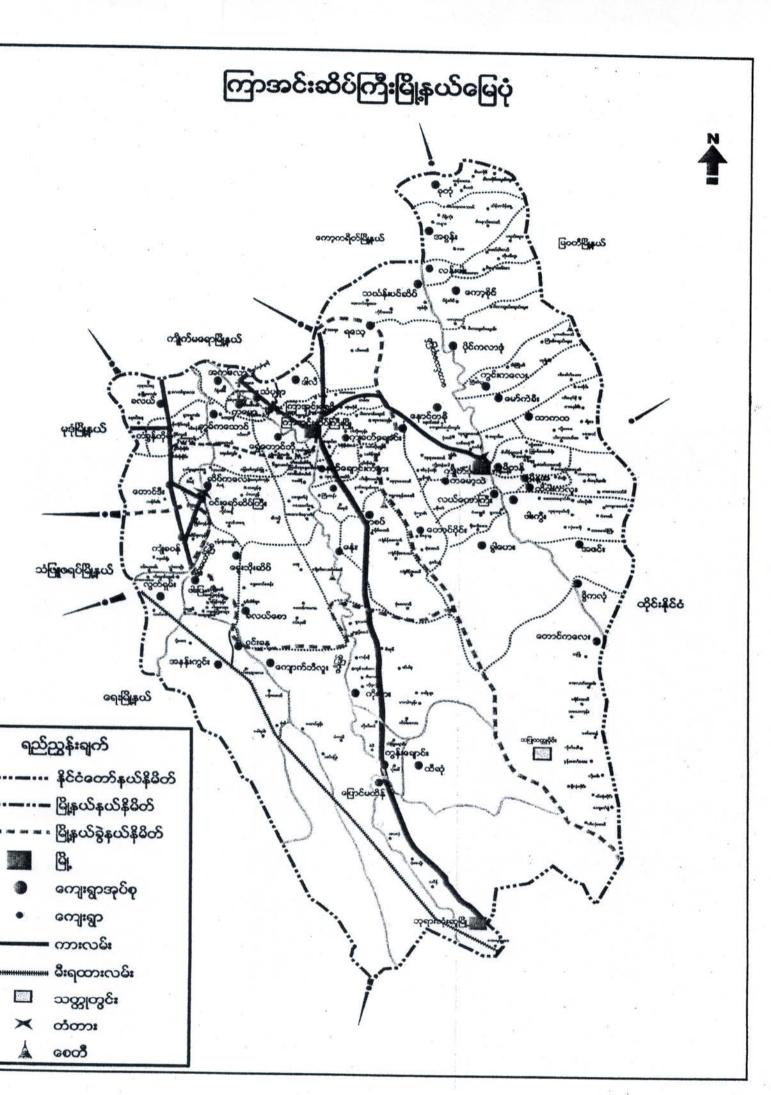

ပြည်ထောင်စုသမ္မတ မြန်မာနိုင်ငံတော် အစိုးရ စိုက်ပျိုးရေး ၊ မွေးမြူရေး နှင့် ဆည်မြောင်းဂန်ကြီးဌာန ကျေးလက်ဒေသဖွံ့ဖြိုးတိုးတက်ရေး ဦးစီးဌာန ကရင်ပြည်နယ် ၊ ကြာအင်းဆိပ်ကြီးမြို့နယ်

လူထုဗဟိုပြုစီမံကိန်း

National Community Driven Development Project

(NCDDP)

ကျေးရွာဖွံဖြိုးရေးအစီအစဉ်

Village Development Plan (VDP)

တောင်ပိုင်းကျေးရွာအုပ်စု၊ သရက်ကုန်းကျေးရွာ (၂၀၁၆ခုနှစ်) ကြာအင်းဆိပ်ကြီးမြို့နယ်