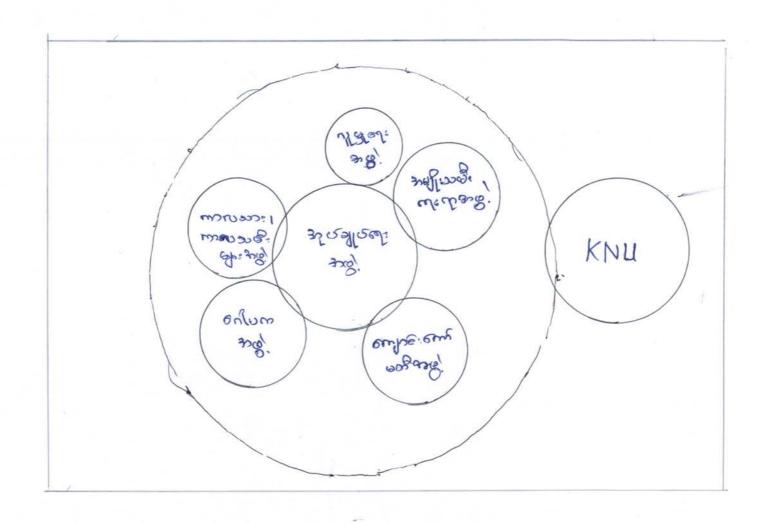

ပြည်ထောင်စုသမ္မတ မြန်မာနိုင်ငံတော် အစိုးရ စိုက်ပျိုးရေး ၊ မွေးမြူရေး နှင့် ဆည်မြောင်းဂန်ကြီးဌာန ကျေးလက်ဒေသဖွံ့ဖြိုးတိုးတက်ရေး ဦးစီးဌာန ကရင်ပြည်နယ် ၊ ကြာအင်းဆိပ်ကြီးမြို့နယ်

လူထုဗဟိုပြုစီမံကိန်း

National Community Driven Development Project

(NCDDP)

ကျေးရွာဖွံဖြိုးရေးအစီအစဉ်

Village Development Plan (VDP)

တောင်ပိုင်းကျေးရွာအုပ်စု၊ သရက်ကုန်းကျေးရွာ (၂၀၁၆ခုနှစ်) ကြာအင်းဆိပ်ကြီးမြို့နယ်