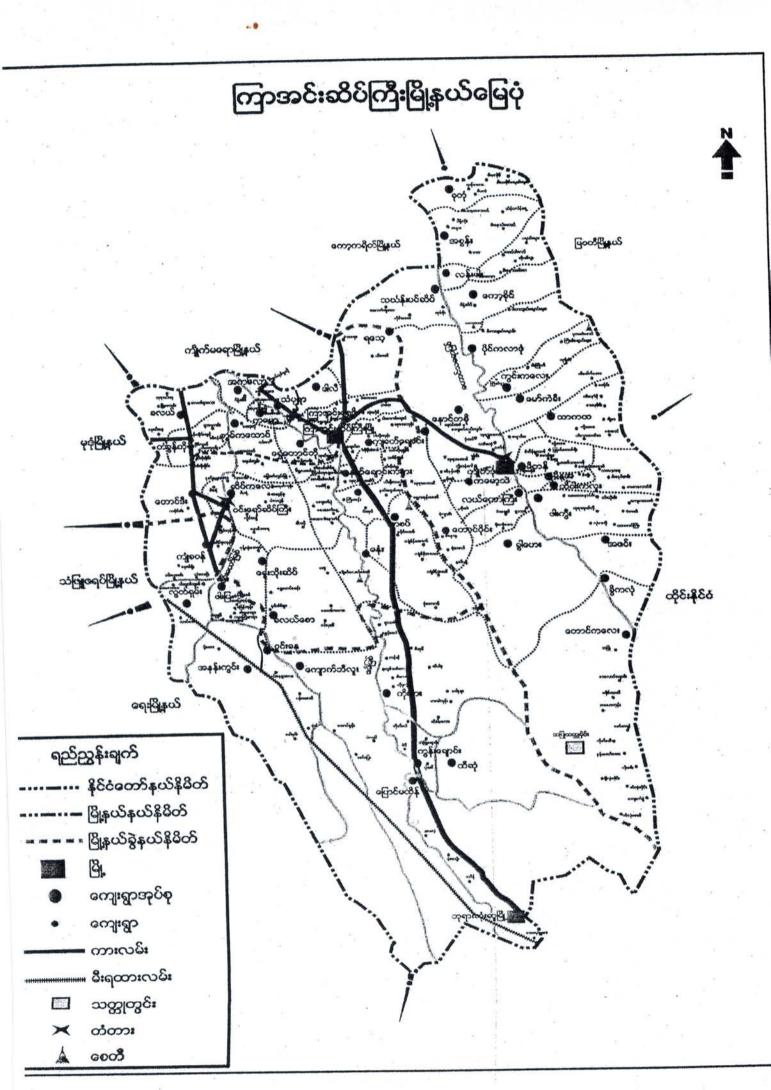

ပြည်ထောင်စုသမ္မတ မြန်မာနိုင်ငံတော် အစိုးရ စိုက်ပျိူးရေး ၊ မွေးမြူရေး နှင့် ဆည်မြောင်းပန်ကြီးဌာန ကျေးလက်ဒေသဖွံ့ဖြိုးတိုးတက်ရေး ဦးစီးဌာန ကရင်ပြည်နယ် ၊ ကြာအင်းဆိပ်ကြီးမြို့နယ်

လူထုဗဟိုပြုစီမံကိန်း

National Community Driven Development Project
(NCDDP)

ကျေးရွာဖွံဖြိုးရေးအစီအစဉ်

Village Development Plan (VDP)

လယ်တောကြီးအုပ်စု၊ ဂါးမှုုင်ကုန်း(သာယာကုန်း)ကျေးရွာ (၂၀၁၆ခုနှစ်) ကြာအင်းဆိပ်ကြီးမြို့နယ်

\$@∂ Wp. JD. C

1. 20 2 6 20 6 11 0 6 600 6 60 4 30 10 6 4 20 10 6 4