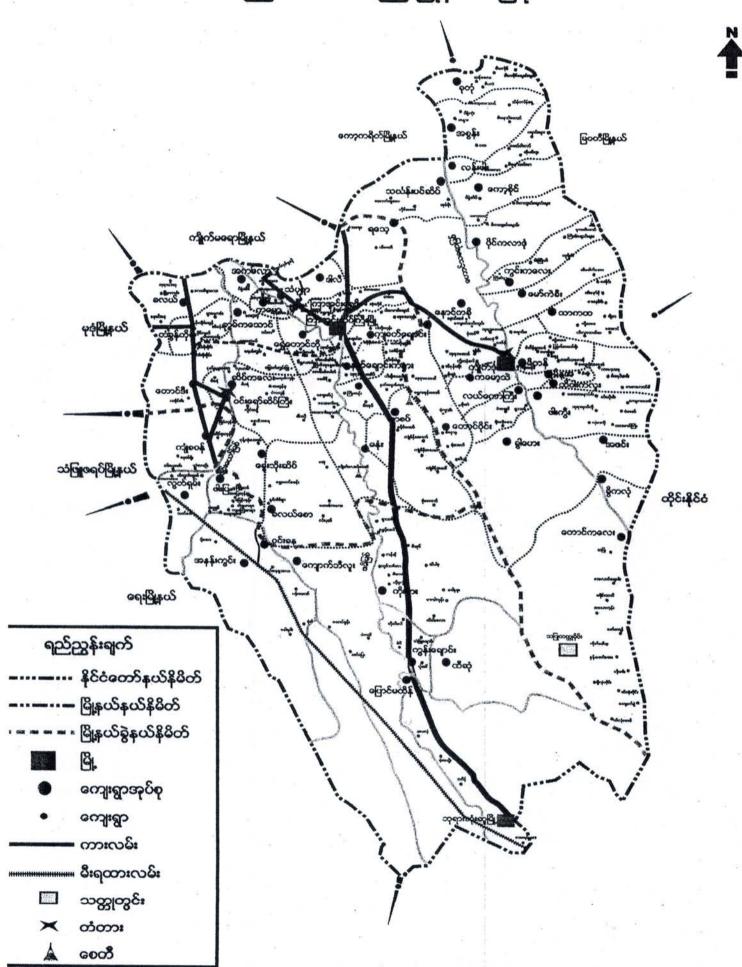

းကျေးရွာအုပ်စု၊ မင်္ဂလာကုန်းကျေးရွာ(၂၀၁၆ခုနှစ်) ကြာအင်းဆိပ်ကြီးမြို့နယ်

#### andores

- 0 4 B , 8 w 5 6 6 mg
- 7" 3500 60 En 10000000 en 10 to to to to to to
- 2. aul 2000 हु क रीए अतप्रकार
- प्रविदेश कर ( PSA I PRA ) अलाई: गार्ष प्रविदेश कर ( PSA I PRA ) अलाई: गार्ष
- 3" and the areas and another some and so the second box 400%
- Jin 202080808 82 48:
- 2) aun 3 पी अवडी प् रूप स्पर्दिक् 2)
- [en gazz): 0000/2 30 glacos: ( 29-7)
- 30 , owl & Bis of to so so one or sug sup ( (19 5)
- 501 स्थानिक अरिक कुर्युप्त कुर्युक प्रतिहर्द कुर्ये जीत्र किए (तं क् ८)
- 2) note 2000 au particulation on (6: crip 27)
- १२ ४००० १ ४००० : युर्ज कर्यः युरः
- अभ लक्ष अनुत्र के का हित हैं जा प्रत्र कर मि
- 29 n on grange of on Bujan songs so onza de allagi (Checklist For LDP)

### ကြာအင်းဆိပ်ကြီးမြို့နယ်မြေပုံ



# Ware: 24: 3224 DE 2/05 2/05 200 with a b: auto.

- J1 @ 306: 6.001: 90
- पः खेर्द्धः स्मीः प्र
- 2, was emis 00
- ५ वर्ष्ट्री: न्याः न
- ๆ รูออาร์บกร็อกู: ๆ?
- Bu show out: To
- (" 8:000 E BYDE . 60); (1)
- or synowers entilo
- ि वैश्विम्मृद्देः क्लाः पुर
- son ewlows of frems do
- on alne: all: la
- भ मं के ह लीः (

### १९५० त्रहु : ब्राीः है। अत्र व्या क्र अण पृ

C D84 / DRY ) RWS: SIR

|    |                                                                                       | ans    | 3:025000                                                                  | our ober so |     |       | 20.0.2                                                                                                                                     |
|----|-------------------------------------------------