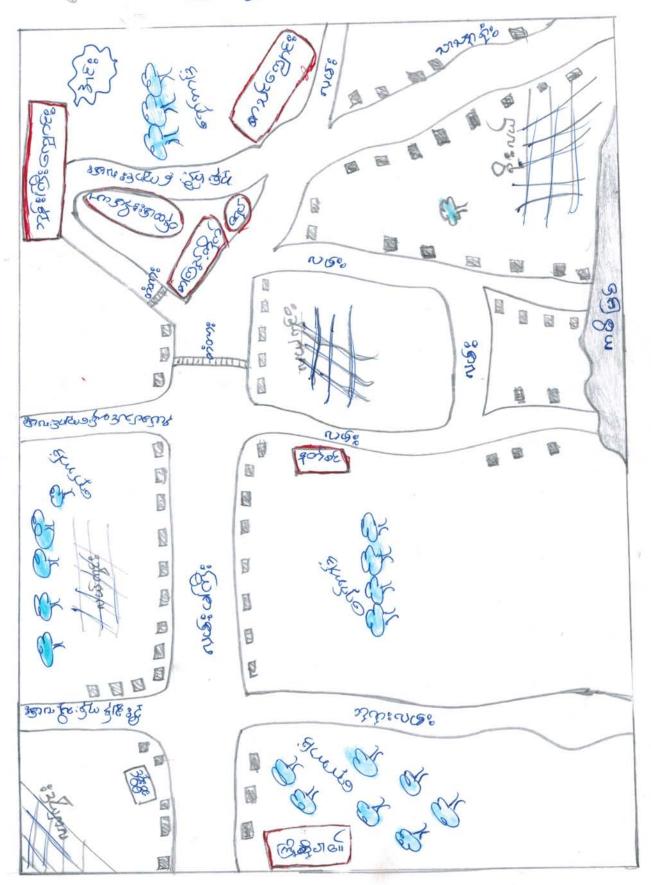

#### andores

- 0 4 B , 8 w 5 6 6 mg
- 7" 3500 60 En 10000000 en 10 to to to to to to
- 2. aul 2000 हु क रीए अतप्रकार
- प्रविदेश कर ( PSA I PRA ) अलाई: गार्ष प्रविदेश कर ( PSA I PRA ) अलाई: गार्ष
- 3" and the areas and another some and so the second box 400%
- Jin 202080808 82 48:
- 2) aun 3 पी अवडी प् रूप स्पर्दिक् 2)
- [en gazz): 0000/2 30 glacos: ( 29-7)
- 30 , owl & Bis of to so so one or sug sup ( (19 5)
- 501 स्थानिक अरिक कुर्युप्त कुर्युक प्रतिहर्द कुर्ये जीत्र किए (तं क् ८)
- 2) note 2000 au particulation on (6: crip 27)
- १२ ४००० १ ४००० : युर्ज कर्यः युरः
- अभ लक्ष अनुत्र के का हित हैं जा प्रत्र कर मि
- 29 n on grange of on Bujan songs so onza de allagi (Checklist For LDP)