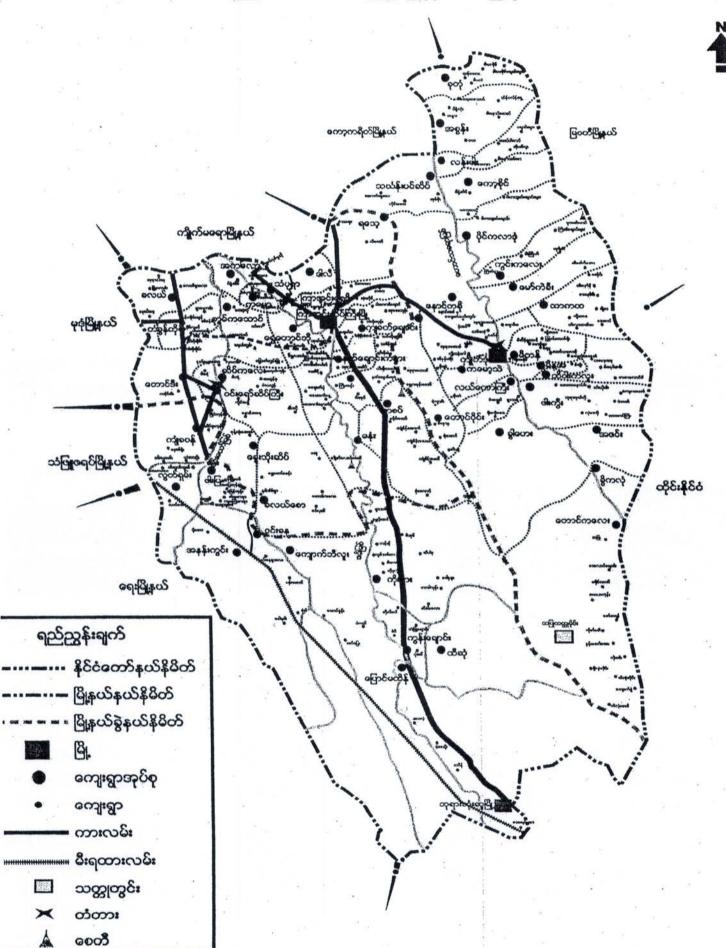

# ကြာအင်းဆိပ်ကြီးမြို့နယ်မြေပုံ

76 · 1 · 10 × 2 50 60 w 2 · out 1 · 30

(क) और एडीस्ट ख्यी: ही

(7) (3/2 6 flx; out): 30

(b) 3/8 ced): 20

(९) वृह्मिक्याः क्र

(I) 2066 (196: 617); gr

(3) showsell do