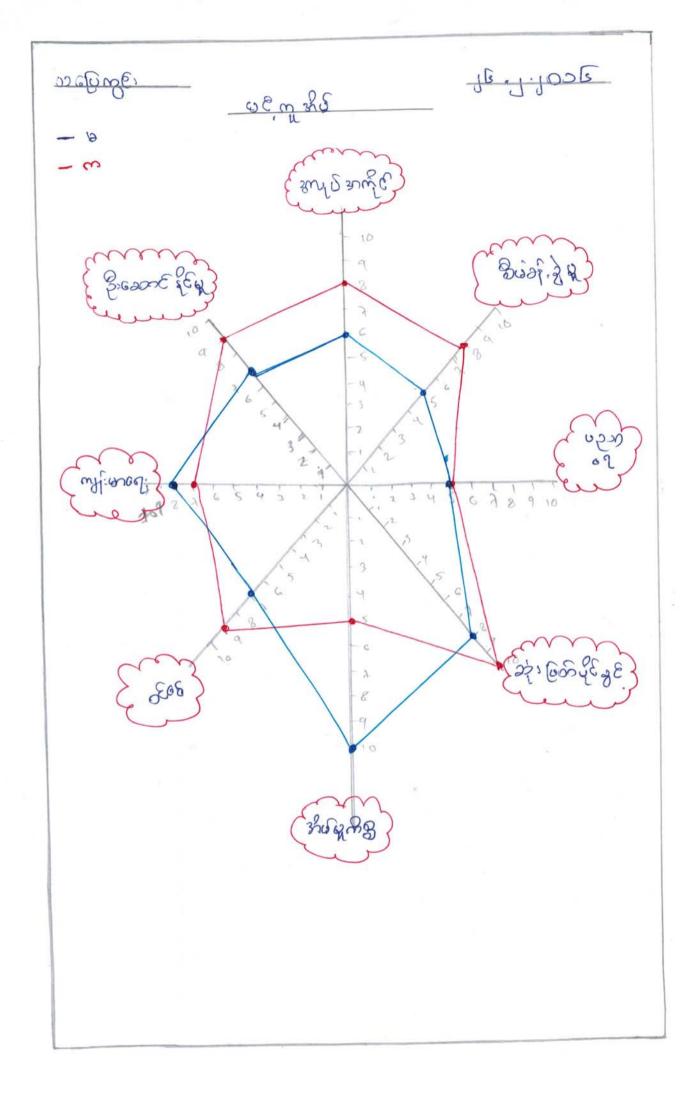

# 5. જિનુર્ય 60gi

- 1. 20 26 26 1/06 com ent 20 xes 20 6 x
- 2.6m/; D & GD & & DM & WW. & & &
- d. जीकी तो शुरु गुक्छिय जीकी क्षे : कि कि : के ह छ आहे ए जिस निवा की CPBA/PRA) moderally
- @ ever show that Add are good was sold on box will also be a sold ones शृक्षिक्षाति रहे मार्गिक्ष
- 2000 pr 200 pr 200 str. 200 st
- न. 6 mb of of wh: on of:
- @. eul: Desturbung (Ag-2)
- or Bayl: emols explums (1,9-7)
- 20° 848 40 60 00 : 00 2 2 x 20 : 80 8 20 5 ( 1/2 3)
- 29. 2002 2002 2002 200 200 200 ( ( ( 0 2))
- 29. 802/3800; 20 on p; 20;
- 20. eug : 20 4. as gazur 20/22 eus 3 get : 21/2 A

Checattest you vop?