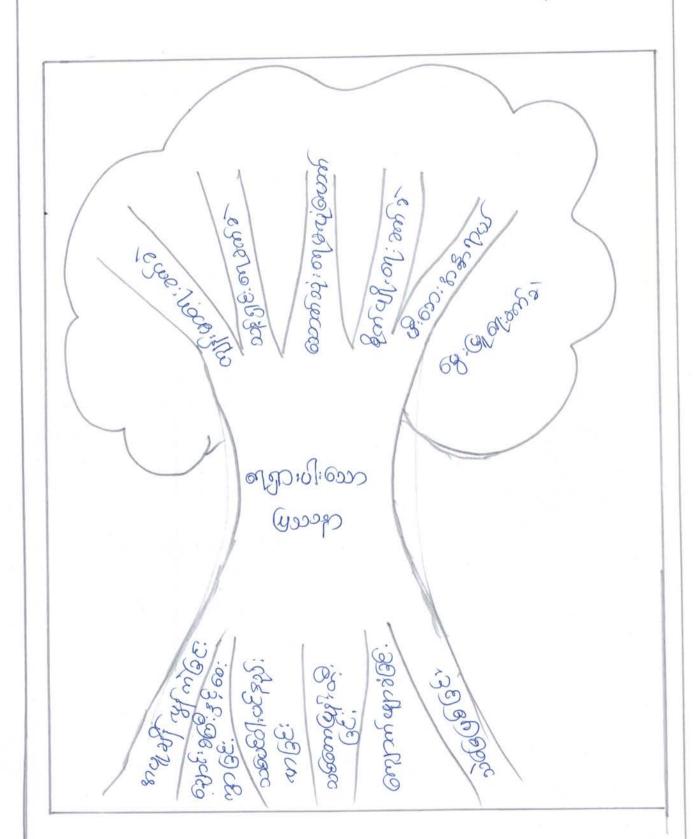

ears 32.00. db.

- mocon op: (e) was & on off: 66;
- ක් ද්යා නිගැලීළ:
- enterchen ද හන්දෙනාගැලිදි i